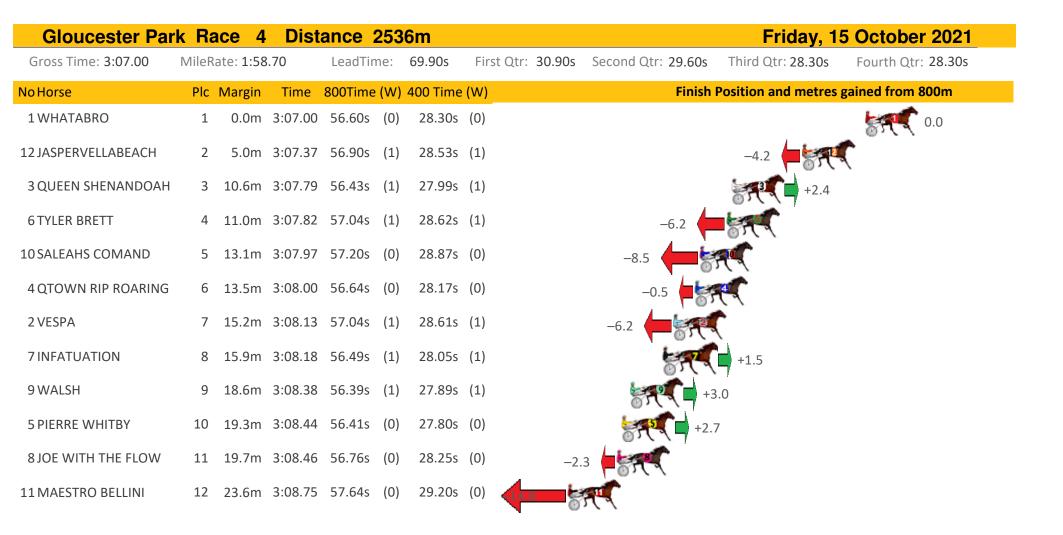

| Gloucester Par      | k Race       | 1 Distance       | 2536m       |                   |                    | Friday, 15 October 2021              |
|---------------------|--------------|------------------|-------------|-------------------|--------------------|--------------------------------------|
| Gross Time: 3:07.50 | MileRate: 1: | 59.00 LeadTir    | ne: 68.40s  | First Qtr: 31.80s | Second Qtr: 30.40s | Third Qtr: 27.90s Fourth Qtr: 29.00s |
| NoHorse             | Plc Margi    | n Time 800Time   | (W) 400 Tim | e (W)             | Finish P           | osition and metres gained from 800m  |
| 6 DOC HOLLIDAY      | 1 0.0r       | n 3:07.50 56.86s | (1) 29.009  | s (1)             |                    | +0.6                                 |
| 3 ZAZU              | 2 1.5r       | n 3:07.61 57.01s | (0) 29.085  | s (0)             |                    | -1.5                                 |
| 7 THE WATCH MAKER   | 3 2.1r       | n 3:07.66 55.58s | (1) 28.409  | s (1)             |                    | +18.7                                |
| 4 JUST WING IT      | 4 3.3r       | n 3:07.75 56.78s | (1) 28.819  | s (1)             |                    | +1.7                                 |
| 9 LEOSABI           | 5 4.5r       | n 3:07.84 55.42s | (1) 28.299  | s (2)             |                    | +20.9                                |
| 5 MACHNIFICENT      | 6 7.3r       | n 3:08.06 56.26s | (2) 29.419  | s (2)             |                    | +9.1                                 |
| 1 ILLAWONG MUSTANG  | 7 8.8r       | n 3:08.17 57.23s | (0) 29.179  | s (0)             | -4.6               |                                      |
| 12 SAGANO           | 8 15.7r      | n 3:08.69 57.06s | (1) 28.769  | s (1)             | -2.3               |                                      |
| 10 SIDSTREPO        | 9 19.5r      | n 3:08.98 57.70s | (0) 29.649  | s (0) -11.3       |                    |                                      |
| 11 MANOFTHEPEOPLE   | 10 21.2r     | n 3:09.11 57.51s | (0) 29.225  | s (0) -8.6        | -                  |                                      |
| 2 LA SULEIMAN       | 11 25.2r     | n 3:09.42 58.03s | (1) 29.759  | s (1)             | -16.0              |                                      |
| 8 CAULONIA ARTY     | 12 48.7r     | n 3:11.21 59.16s | (0) 30.529  | s (0)             | -31                | 9                                    |