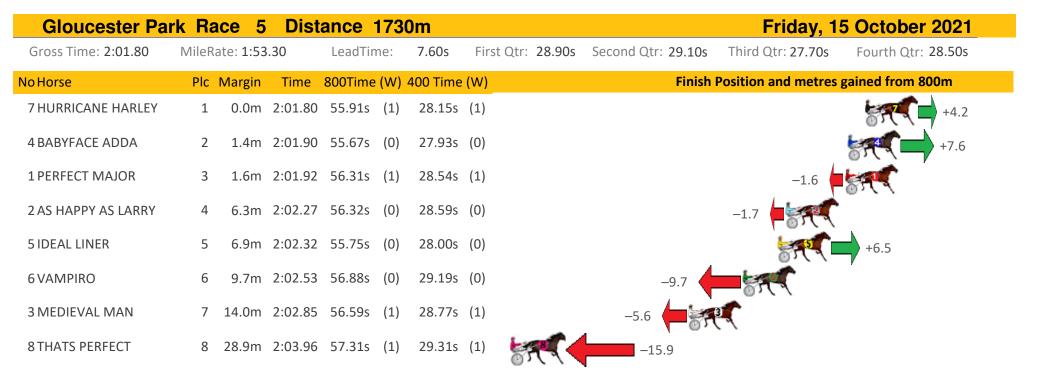

| Gloucester Parl      | k Ra   | ce 2      | Dist    | ance a  |     |          | Friday, 1     | 5 October 2021 |                    |                     |                    |
|----------------------|--------|-----------|---------|---------|-----|----------|---------------|----------------|--------------------|---------------------|--------------------|
| Gross Time: 2:34.70  | MileRa | ate: 1:56 | 5.90    | LeadTir | ne: | 36.90s   | First Qtr: 31 | .00s           | Second Qtr: 30.00s | Third Qtr: 27.90s   | Fourth Qtr: 28.90s |
| NoHorse              | Plc    | Margin    | Time    | 800Time | (W) | 400 Time | (W)           |                | Finisł             | Position and metres | gained from 800m   |
| 5 ALTA INTRIGUE      | 1      | 0.0m      | 2:34.70 | 56.56s  | (1) | 28.77s   | (1)           |                |                    |                     | +3.4               |
| 2 SHADOW ROLL        | 2      | 0.2m      | 2:34.72 | 56.81s  | (0) | 28.91s   | (0)           |                |                    | -0.2                | - Sec              |
| 4 VIVERE DAMORE      | 3      | 4.4m      | 2:35.03 | 56.57s  | (1) | 28.60s   | (1)           |                |                    | 57                  | +3.2               |
| 12 ALTA RHETT        | 4      | 6.2m      | 2:35.17 | 56.08s  | (1) | 27.98s   | (2)           |                |                    | 5AL                 | +10.2              |
| 1 ROCKNROLL WHITBY   | 5      | 7.1m      | 2:35.24 | 56.99s  | (0) | 28.88s   | (0)           |                |                    | -2.7                | r                  |
| 7 EUPHORIA           | 6      | 7.2m      | 2:35.25 | 56.35s  | (2) | 28.58s   | (2)           |                |                    | ST.                 | +6.4               |
| 10 ALLWOODS ROCKNROL | 7      | 8.6m      | 2:35.35 | 56.81s  | (0) | 28.66s   | (0)           |                | -                  | -0.2                | ,                  |
| 11 BETTOR BE LIVELY  | 8      | 9.2m      | 2:35.40 | 56.62s  | (1) | 28.50s   | (1)           |                |                    | +2.                 | 6                  |
| 9 ROMAN ART          | 9      | 9.4m      | 2:35.41 | 55.97s  | (1) | 27.87s   | (2)           |                |                    |                     | +11.8              |
| 8 DOUBLE EXPRESSO    | 10     | 9.7m      | 2:35.44 | 56.96s  | (2) | 29.24s   | (2)           |                | -2.                | 3                   |                    |
| 6 THE KRAKEN         | 11     | 16.1m     | 2:35.92 | 56.76s  | (0) | 28.22s   | (1)           |                | 5AC                | +0.5                |                    |
| 3 MAKOCZAR           | 12 2   | 116.7m    | 2:43.55 | 64.16s  | (0) | 35.72s   | (0)           | (-             |                    | 104.                |                    |