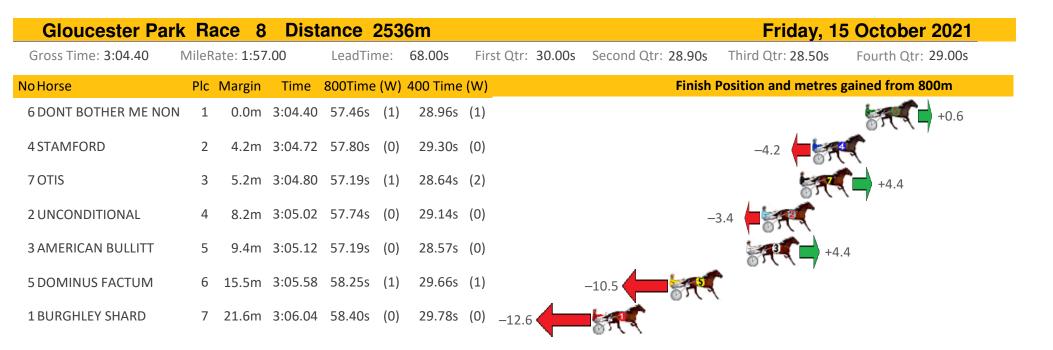

| Gloucester Par      | 'k Ra | ace 7     | Dist    | ance    | <mark>213</mark> | 0m       |      |                |             |          | Friday, 1          | 5 October 2021     |
|---------------------|-------|-----------|---------|---------|------------------|----------|------|----------------|-------------|----------|--------------------|--------------------|
| Gross Time: 2:33.60 | MileR | ate: 1:56 | 5.00    | LeadTir | ne:              | 35.60s   | Firs | st Qtr: 30.80s | Second Qtr: | 31.30s   | Third Qtr: 28.10s  | Fourth Qtr: 27.80s |
| NoHorse             | Plc   | Margin    | Time    | 800Time | e (W)            | 400 Time | (W)  |                |             | Finish F | osition and metres | gained from 800m   |
| 3 IDEAL AGENT       | 1     | 0.0m      | 2:33.60 | 55.90s  | (0)              | 27.80s   | (0)  |                |             |          |                    | 0.0                |
| 5 TRINITY BROMAC    | 2     | 24.6m     | 2:35.40 | 56.76s  | (0)              | 28.17s   | (0)  | -12.4          | <b>(</b>    |          |                    |                    |
| 10 THEJEWELINHEREYE | 3     | 25.6m     | 2:35.47 | 57.11s  | (0)              | 28.52s   | (1)  | -              |             | -17.4    |                    |                    |
| 6 DOMINATE THE DOJO | 4     | 30.4m     | 2:35.82 | 56.87s  | (0)              | 28.20s   | (0)  | ST.            | -14.0       |          |                    |                    |
| 9 MAKE IT QUICK     | 5     | 31.8m     | 2:35.92 | 56.87s  | (1)              | 28.35s   | (1)  | STR.           | -14.0       |          |                    |                    |
| 1 LIBBA RACY        | 6     | 34.8m     | 2:36.14 | 58.03s  | (0)              | 29.40s   | (0)  | 100 M          |             | -32      | L                  |                    |
| 12 ARMA INDIE       | 7     | 36.2m     | 2:36.25 | 57.50s  | (1)              | 28.63s   | (4)  | 100 M          |             | -23.0    |                    |                    |
| 8 ZOZO MA GOGO      | 8     | 46.1m     | 2:36.97 | 57.66s  | (0)              | 28.86s   | (0)  | 57.            | <b>—</b>    | -25.3    |                    |                    |
| 4 DEEORSE           | 9     | 50.6m     | 2:37.30 | 57.83s  | (1)              | 29.24s   | (1)  | 57.            | <b>`</b>    | -27.     | 8                  |                    |
| 7 FREE TO AIR       | 10    | 55.1m     | 2:37.63 | 57.96s  | (0)              | 29.19s   | (1)  | ST.            |             | -29      | ).7                |                    |
| 11 BURNING RUBBER   | 11    | 59.9m     | 2:37.98 | 59.46s  | (1)              | 30.50s   | (3)  | ST.            | <b></b>     | -52      | 1.3                |                    |
| 2 ITSNOTOVA         | 12    | 64.9m     | 2:38.34 | 60.10s  | (1)              | 30.97s   | (2)  | ST.            |             | -60      | ).5                |                    |