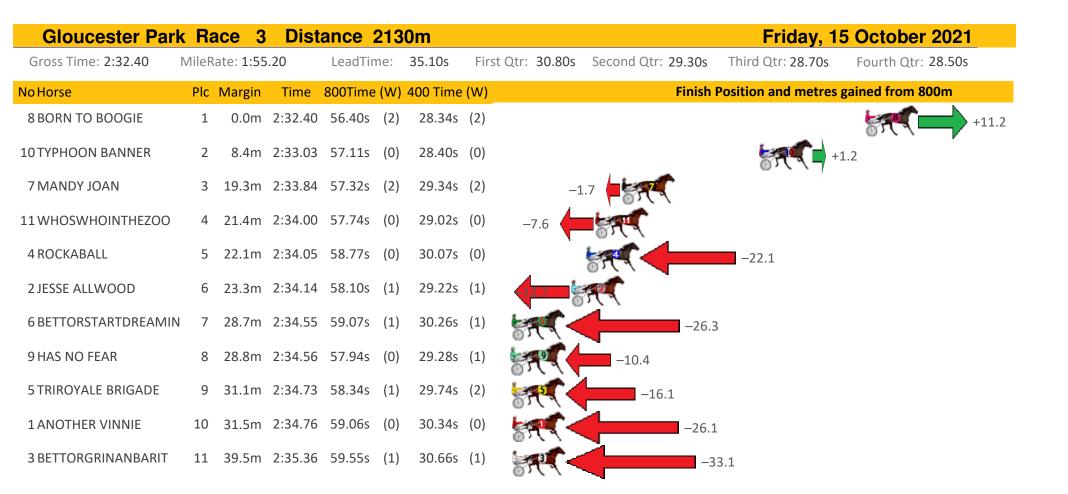

| Gloucester Pa       | rk Ra | ice 6     | Dist    | ance    | 213   | 0m       |                   |                    | Friday, 1           | 5 October 2021     |
|---------------------|-------|-----------|---------|---------|-------|----------|-------------------|--------------------|---------------------|--------------------|
| Gross Time: 2:35.90 | MileR | ate: 1:57 | 7.80    | LeadTir | ne:   | 38.40s   | First Qtr: 30.00s | Second Qtr: 29.80s | Third Qtr: 28.40s   | Fourth Qtr: 29.30s |
| NoHorse             | Plc   | Margin    | Time    | 800Time | e (W) | 400 Time | (W)               | Finish             | Position and metres | gained from 800m   |
| 4 DELIGHTFULL       | 1     | 0.0m      | 2:35.90 | 57.24s  | (1)   | 28.69s   | (1)               |                    |                     | +6.4               |
| 9 SAVVY BROMAC      | 2     | 0.4m      | 2:35.93 | 56.25s  | (1)   | 27.55s   | (1)               |                    |                     | +20.2              |
| 3 MY SWEET DEAL     | 3     | 1.5m      | 2:36.02 | 57.21s  | (0)   | 28.77s   | (0)               |                    |                     | +6.9               |
| 5 DIAMOND DOVE      | 4     | 5.5m      | 2:36.32 | 57.18s  | (0)   | 28.72s   | (0)               |                    | SF S                | +7.3               |
| 1 WEEWAH            | 5     | 6.9m      | 2:36.43 | 58.19s  | (0)   | 29.80s   | (0)               |                    | -6.9                |                    |
| 7 ALTA LOUISA       | 6     | 8.4m      | 2:36.55 | 58.16s  | (1)   | 29.75s   | (1)               | -6.                | 4                   |                    |
| 2 STAR OF THE CLASS | 7     | 11.7m     | 2:36.80 | 58.24s  | (0)   | 29.83s   | (0)               | -7.5               | SAL C               |                    |
| 6 C C CHEVRON       | 8     | 13.3m     | 2:36.92 | 57.89s  | (1)   | 29.26s   | (1)               | -2.7               | F.                  |                    |
| 8 TIFFANY ROSE      | 9     | 16.0m     | 2:37.13 | 57.77s  | (1)   | 29.05s   | (1)               | -1.0               |                     |                    |