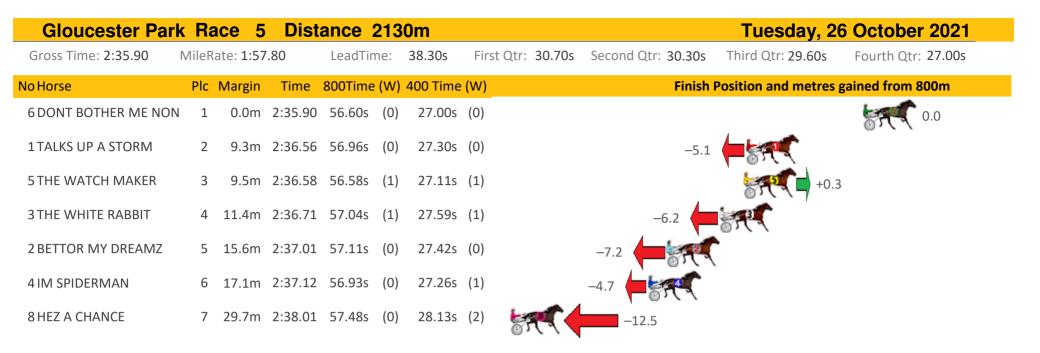

|                     |                    |
| 3 KISSED BY A ROSE   | 7       | 46.7m     | 2:39.19 | 62.42s  | (0) | 31.89s   | (0)     | R              |                 | -4       | 6.7                 |                    |
| 9 GYPSY DRAGON       | 8       | 57.8m     | 2:40.04 | 61.99s  | (1) | 31.89s   | (3)     | 599            |                 | -4       | 0.8                 |                    |
| 4 AMERICAN DUTCHESS  | 9       | 79.5m     | 2:41.71 | 62.56s  | (0) | 31.74s   | (0)     | ST.            | ←               | -4       | 8.5                 |                    |
| 5 JUST ROC           | 10      | 79.7m     | 2:41.72 | 64.79s  | (1) | 33.95s   | (1)     | ST.            | ←               | -7       | 8.9                 |                    |



























| Gloucester Park Race 8 Distance 2130m |       |                  |         |         |     |          |       |                |             |           | Tuesday, 26 October 2021 |                    |  |
|---------------------------------------|-------|------------------|---------|---------|-----|----------|-------|----------------|-------------|-----------|--------------------------|--------------------|--|
| Gross Time: 2:41.80                   | MileR | ate: <b>2:02</b> | .20     | LeadTin | ne: | 38.80s   | Firs  | st Qtr: 33.00s | Second Qtr: | 30.80s    | Third Qtr: 29.40s        | Fourth Qtr: 29.80s |  |
| No Horse                              | Plc   | Margin           | Time    | 800Time | (W) | 400 Time | e (W) |                |             | Finish Po | osition