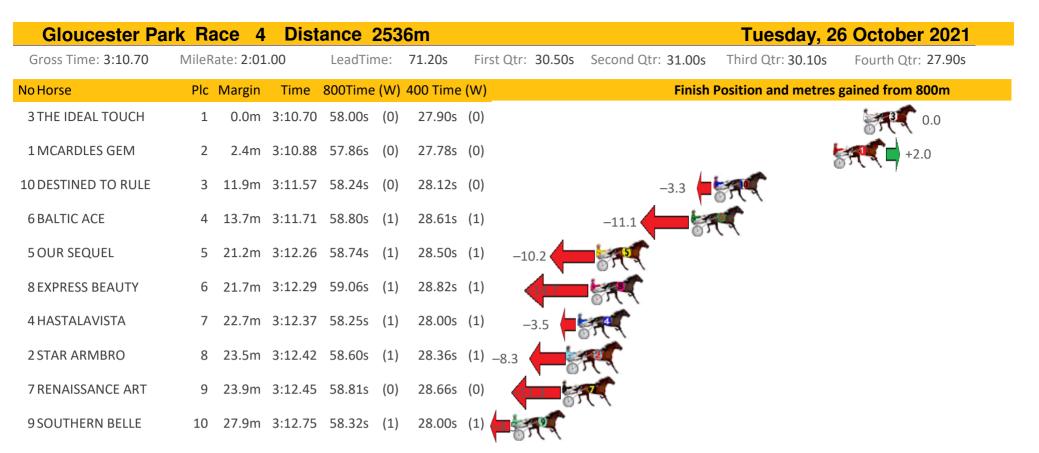

|          |                     |                    |
| 3 KISSED BY A ROSE   | 7       | 46.7m     | 2:39.19 | 62.42s  | (0) | 31.89s   | (0)     | R              |                 | -4       | 6.7                 |                    |
| 9 GYPSY DRAGON       | 8       | 57.8m     | 2:40.04 | 61.99s  | (1) | 31.89s   | (3)     | 599            |                 | -4       | 0.8                 |                    |
| 4 AMERICAN DUTCHESS  | 9       | 79.5m     | 2:41.71 | 62.56s  | (0) | 31.74s   | (0)     | ST.            | ←               | -4       | 8.5                 |                    |
| 5 JUST ROC           | 10      | 79.7m     | 2:41.72 | 64.79s  | (1) | 33.95s   | (1)     | ST.            | ←               | -7       | 8.9                 |                    |



























| Gloucester Park Race 8 Distance 2130m |       |                  |         |         |     |          |       |                |             |           | Tuesday, 26 October 2021 |                    |  |
|---------------------------------------|-------|------------------|---------|---------|-----|----------|-------|----------------|-------------|-----------|--------------------------|--------------------|--|
| Gross Time: 2:41.80                   | MileR | ate: <b>2:02</b> | .20     | LeadTin | ne: | 38.80s   | Firs  | st Qtr: 33.00s | Second Qtr: | 30.80s    | Third Qtr: 29.40s        | Fourth Qtr: 29.80s |  |
| No Horse                              | Plc   | Margin           | Time    | 800Time | (W) | 400 Time | e (W) |                |             | Finish Po | osi