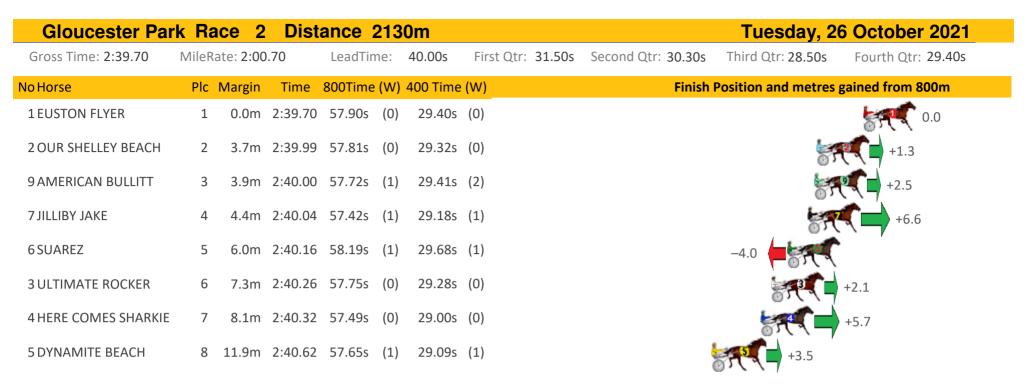

|          |                     |                    |
| 3 KISSED BY A ROSE   | 7       | 46.7m     | 2:39.19 | 62.42s  | (0) | 31.89s   | (0)     | R              |                 | -4       | 6.7                 |                    |
| 9 GYPSY DRAGON       | 8       | 57.8m     | 2:40.04 | 61.99s  | (1) | 31.89s   | (3)     | 599            |                 | -4       | 0.8                 |                    |
| 4 AMERICAN DUTCHESS  | 9       | 79.5m     | 2:41.71 | 62.56s  | (0) | 31.74s   | (0)     | ST.            | ←               | -4       | 8.5                 |                    |
| 5 JUST ROC           | 10      | 79.7m     | 2:41.72 | 64.79s  | (1) | 33.95s   | (1)     | ST.            | ←               | -7       | 8.9                 |                    |



























| Gloucester Park Race 8 Distance 2130m |       |                  |         |         |     |          |       |                |             |           | Tuesday, 26 October 2021 |                    |  |
|---------------------------------------|-------|------------------|---------|---------|-----|----------|-------|----------------|-------------|-----------|--------------------------|--------------------|--|
| Gross Time: 2:41.80                   | MileR | ate: <b>2:02</b> | .20     | LeadTin | ne: | 38.80s   | Firs  | st Qtr: 33.00s | Second Qtr: | 30.80s    | Third Qtr: 29.40s        | Fourth Qtr: 29.80s |  |
| No Horse                              | Plc   | Margin           | Time    | 800Time | (W) | 400 Time | e (W) |                |             | Finish