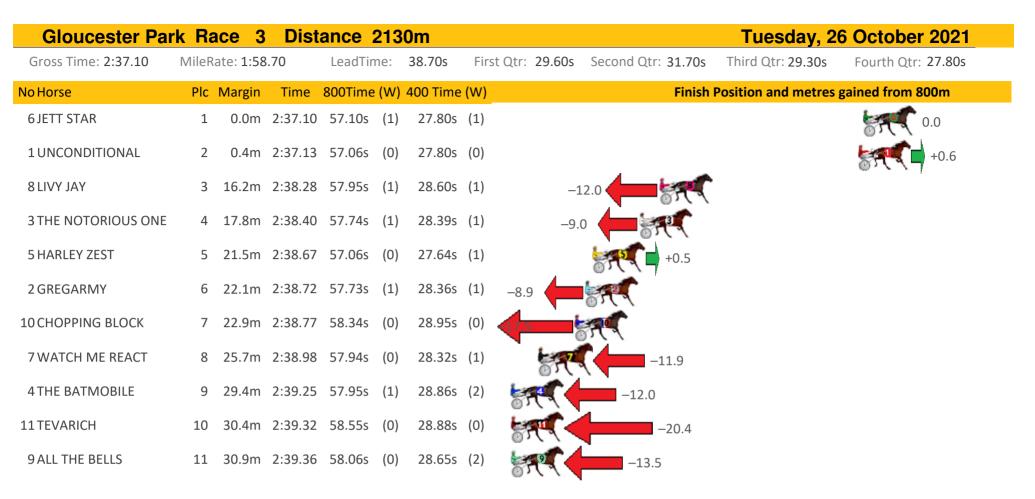

|          |                     |                    |
| 3 KISSED BY A ROSE   | 7       | 46.7m     | 2:39.19 | 62.42s  | (0) | 31.89s   | (0)     | R              |                 | -4       | 6.7                 |                    |
| 9 GYPSY DRAGON       | 8       | 57.8m     | 2:40.04 | 61.99s  | (1) | 31.89s   | (3)     | 599            |                 | -4       | 0.8                 |                    |
| 4 AMERICAN DUTCHESS  | 9       | 79.5m     | 2:41.71 | 62.56s  | (0) | 31.74s   | (0)     | ST.            | ←               | -4       | 8.5                 |                    |
| 5 JUST ROC           | 10      | 79.7m     | 2:41.72 | 64.79s  | (1) | 33.95s   | (1)     | ST.            | ←               | -7       | 8.9                 |                    |



























| Gloucester Park Race 8 Distance 2130m |       |                  |         |         |     |          |       |                |             |           | Tuesday, 26 October 2021 |                    |  |
|---------------------------------------|-------|------------------|---------|---------|-----|----------|-------|----------------|-------------|-----------|--------------------------|--------------------|--|
| Gross Time: 2:41.80                   | MileR | ate: <b>2:02</b> | .20     | LeadTin | ne: | 38.80s   | Firs  | st Qtr: 33.00s | Second Qtr: | 30.80s    | Third Qtr: 29.40s        | Fourth Qtr: 29.80s |  |
| No Horse                              | Plc   | Margin           | Time    | 800Time | (W) | 400 Time | e (W) |                |             | Finish Po |