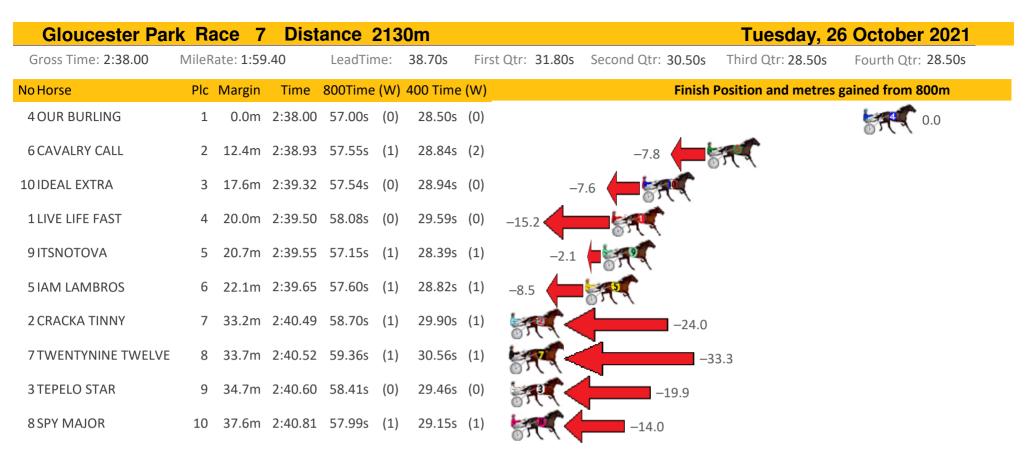

| Gloucester Park Race 8 Distance 2130m |       |                  |         |         |     |          |       |                |             |           | Tuesday, 26 October 2021 |                    |  |
|---------------------------------------|-------|------------------|---------|---------|-----|----------|-------|----------------|-------------|-----------|--------------------------|--------------------|--|
| Gross Time: 2:41.80                   | MileR | ate: <b>2:02</b> | .20     | LeadTin | ne: | 38.80s   | Firs  | st Qtr: 33.00s | Second Qtr: | 30.80s    | Third Qtr: 29.40s        | Fourth Qtr: 29.80s |  |
| No Horse                              | Plc   | Margin           | Time    | 800Time | (W) | 400 Time | e (W) |                |             | Finish Po | osition and metres       | gained from 800m   |  |
| 2 COHLIN                              | 1     | 0.0m             | 2:41.80 | 58.83s  | (0) | 29.46s   | (0)   |                |             |           |                          | +5.0               |  |
| 4 POPPY SENSATION                     | 2     | 1.3m             | 2:41.90 | 58.43s  | (1) | 29.88s   | (2)   |                |             |           |                          | +10.5              |  |
| 3 ASHIMA                              | 3     | 3.4m             | 2:42.07 | 58.76s  | (0) | 29.40s   | (1)   |                |             |           |                          | +6.0               |  |
| 1 GO WIDGIE                           | 4     | 14.3m            | 2:42.92 | 60.25s  | (0) | 30.86s   | (0)   |                | -14.3       | -         | 0                        |                    |  |
| 7 STARS OF GOLD                       | 5     | 19.6m            | 2:43.33 | 59.44s  | (0) | 30.23s   | (0)   | -3.            | .2          | •         |                          |                    |  |
| 8 MADONNA VALE                        | 6     | 20.5m            | 2:43.40 | 60.63s  | (1) | 31.21s   | (1)   | 19.5           | -           |           |                          |                    |  |
| 6 KING MEMPHIS                        | 7     | 21.5m            | 2:43.48 | 60.27s  | (1) | 30.79s   | (2)   | -14.5          | 579         |           |                          |                    |  |
| 5 REMARKABLE STAR                     | 8     | 27.5m            | 2:43.95 | 60.02s  | (1) | 30.80s   | (1)   | SA .           | -11.1       |           |                          |                    |  |