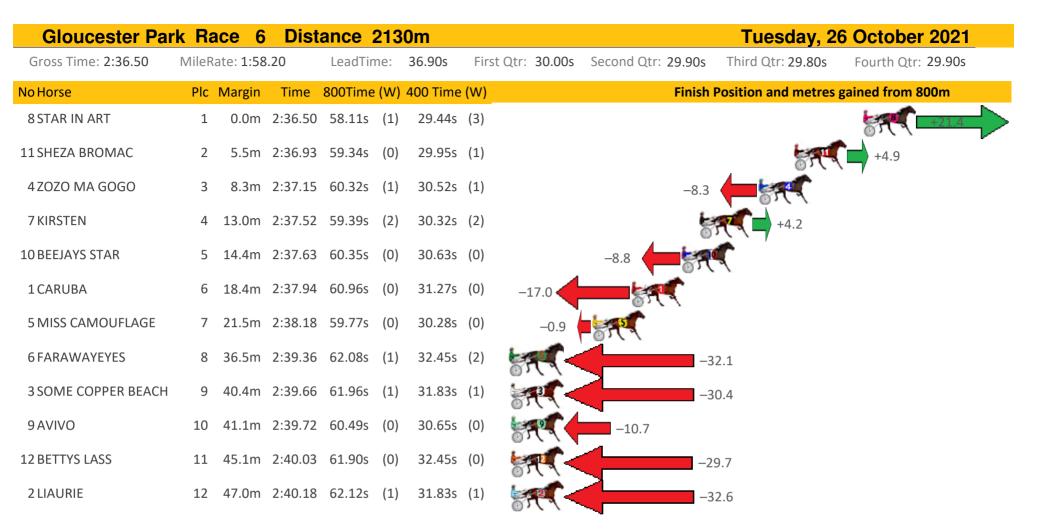

| Gloucester Par       |         | 000 1     | Diet    | ance 2  | 212 | Om       |         |                |                 |          | Tuesday 2           | 6 October 2021     |
|----------------------|---------|-----------|---------|---------|-----|----------|---------|----------------|-----------------|----------|---------------------|--------------------|
|                      |         |           |         |         |     | -        | <b></b> | at Ota: 20.00a | Casa and Otar 2 | 0.00     |                     |                    |
| Gross Time: 2:35.60  | IVIIIeR | ate: 1:57 | .60     | LeadTin | ne: | 36.60s   | FIrs    | st Qtr: 30.00s | Second Qtr: 30  | 0.00s    | Third Qtr: 29.70s   | Fourth Qtr: 29.30s |
| No Horse             | Plc     | Margin    | Time    | 800Time | (W) | 400 Time | (W)     |                |                 | Finish I | Position and metres | gained from 800m   |
| 6 ROCKNROLL ELLIOT   | 1       | 0.0m      | 2:35.60 | 58.49s  | (1) | 29.30s   | (0)     |                |                 |          |                     | +7.0               |
| 11 BETTOR MOVE ALONG | 2       | 21.5m     | 2:37.25 | 60.25s  | (0) | 29.73s   | (0)     | 17.1           | - F. C          |          |                     |                    |
| 7 TUMBLIN DICE       | 3       | 21.7m     | 2:37.27 | 59.62s  | (2) | 29.92s   | (2)     | -8.5           | 57              |          |                     |                    |
| 10 ROLL EM           | 4       | 27.6m     | 2:37.72 | 60.14s  | (1) | 29.94s   | (2)     | 57             | -15.6           |          |                     |                    |
| 12 MAKAILA           | 5       | 29.8m     | 2:37.89 | 60.00s  | (0) | 29.98s   | (0)     | ST.            | -13.6           |          |                     |                    |
| 8 KOLISI             | 6       | 36.6m     | 2:38.41 | 60.11s  | (0) | 30.23s   | (1)     | 57             | -15.2           |          |                     |                    |
| 3 KISSED BY A ROSE   | 7       | 46.7m     | 2:39.19 | 62.42s  | (0) | 31.89s   | (0)     | R              |                 | -4       | 6.7                 |                    |
| 9 GYPSY DRAGON       | 8       | 57.8m     | 2:40.04 | 61.99s  | (1) | 31.89s   | (3)     | 599            |                 | -4       | 0.8                 |                    |
| 4 AMERICAN DUTCHESS  | 9       | 79.5m     | 2:41.71 | 62.56s  | (0) | 31.74s   | (0)     | ST.            | ←               | -4       | 8.5                 |                    |
| 5 JUST ROC           | 10      | 79.7m     | 2:41.72 | 64.79s  | (1) | 33.95s   | (1)     | ST.            | ←               | -7       | 8.9                 |                    |