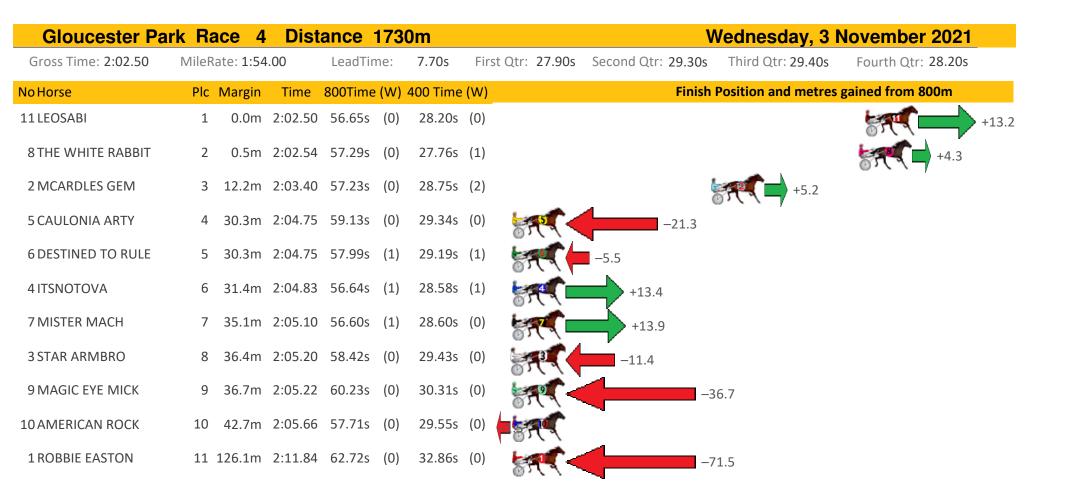

|  |  |
| 7 LIVY JAY          | 3 16.3m        | 2:34.80 | 57.33s (            | 1) 28.51   | s (1)   | -                          | -8.9              |                       |                    |  |  |
| 6 HASTALAVISTA      | 4 25.4m        | 2:35.47 | 57.48s (            | 0) 28.26   | s (1) 🥠 |                            | <b>C</b>          |                       |                    |  |  |
| 4 HARLEY ZEST       | 5 27.2m        | 2:35.60 | 58.41s (            | 1) 29.60   | s (1)   | 57                         | -2                | 4.2                   |                    |  |  |
| 1 MISS VUNG TAU     | 6 68.7m        | 2:38.66 | 60.85s (            | 0) 31.61   | s (0)   | 57 C -                     |                   | -59                   |                    |  |  |







Sectionals Powered by



| Gloucester Par      | r <mark>k Ra</mark> | ce 5     | Dist    | ance    | <mark>213</mark> | 0m       |      |           |         |            | V         | Vednesday, 3        | November 2021      |
|---------------------|---------------------|----------|---------|---------|------------------|----------|------|-----------|---------|------------|-----------|---------------------|--------------------|
| Gross Time: 2:36.10 | MileRa              | te: 1:57 | .90     | LeadTir | ne:              | 37.10s   | Firs | st Qtr: 3 | 30.80s  | Second Qtr | r: 30.10s | Third Qtr: 28.40s   | Fourth Qtr: 29.70s |
| NoHorse             | Plc N               | Margin   | Time    | 800Time | (W)              | 400 Time | (W)  |           |         |            | Finish