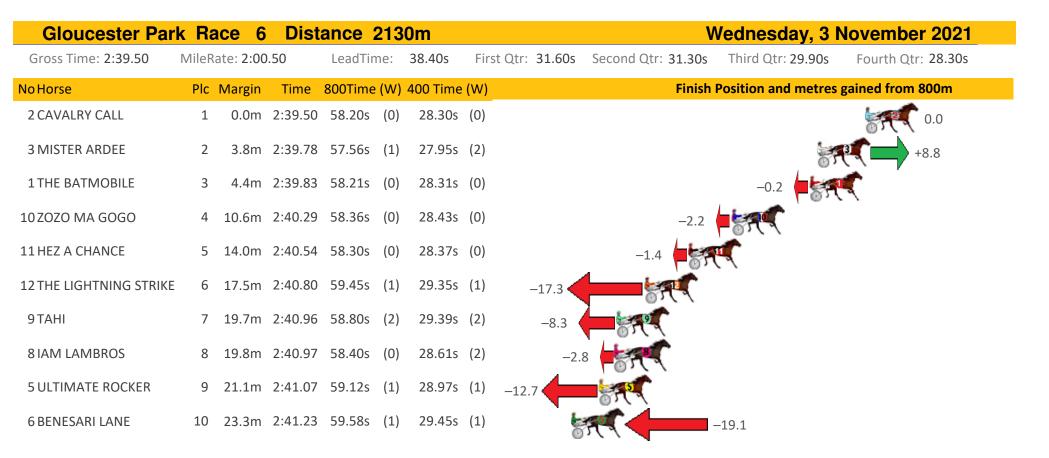

| 6                   | 18.1m    | 2:37.51 | 58.70s  | (1)              | 29.87s   | (1)  |           | -8.3    |            | P.        |                     |                    |
| 7 FARAWAYEYES       | 7                   | 19.0m    | 2:37.58 | 59.10s  | (1)              | 30.39s   | (1)  | -1        | .3.8    | R          | <b>(</b>  |                     |                    |
| 6 MISS CAMOUFLAGE   | 8                   | 22.6m    | 2:37.86 | 58.76s  | (0)              | 30.01s   | (0)  | -9.2      |         | FR.        |           |                     |                    |
| 2 ROMA ROSA         | 9                   | 23.6m    | 2:37.94 | 59.13s  | (0)              | 30.48s   | (0)  | 14.2      | 3       | 2          |           |                     |                    |