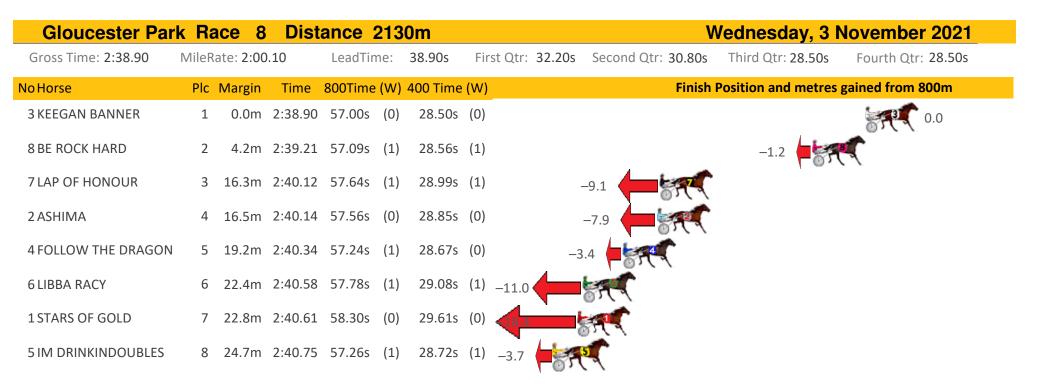

| 18.1m    | 2:37.51 | 58.70s  | (1)              | 29.87s   | (1)  |           | -8.3    |            | P.        |                     |                    |
| 7 FARAWAYEYES       | 7                   | 19.0m    | 2:37.58 | 59.10s  | (1)              | 30.39s   | (1)  | -1        | .3.8    | R          | <b>(</b>  |                     |                    |
| 6 MISS CAMOUFLAGE   | 8                   | 22.6m    | 2:37.86 | 58.76s  | (0)              | 30.01s   | (0)  | -9.2      |         | FR.        |           |                     |                    |
| 2 ROMA ROSA         | 9                   | 23.6m    | 2:37.94 | 59.13s  | (0)              | 30.48s   | (0)  | 14.2      | 3       | 2          |           |                     |                    |