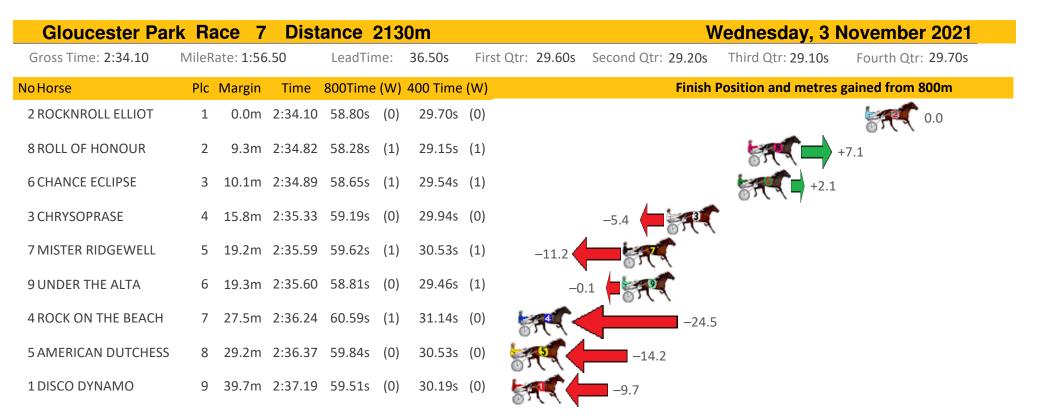

6                   | 18.1m    | 2:37.51 | 58.70s  | (1)              | 29.87s   | (1)  |           | -8.3    |            | P.        |                     |                    |
| 7 FARAWAYEYES       | 7                   | 19.0m    | 2:37.58 | 59.10s  | (1)              | 30.39s   | (1)  | -1        | .3.8    | R          | <b>(</b>  |                     |                    |
| 6 MISS CAMOUFLAGE   | 8                   | 22.6m    | 2:37.86 | 58.76s  | (0)              | 30.01s   | (0)  | -9.2      |         | FR.        |           |                     |                    |
| 2 ROMA ROSA         | 9                   | 23.6m    | 2:37.94 | 59.13s  | (0)              | 30.48s   | (0)  | 14.2      | 3       | 2          |           |                     |                    |