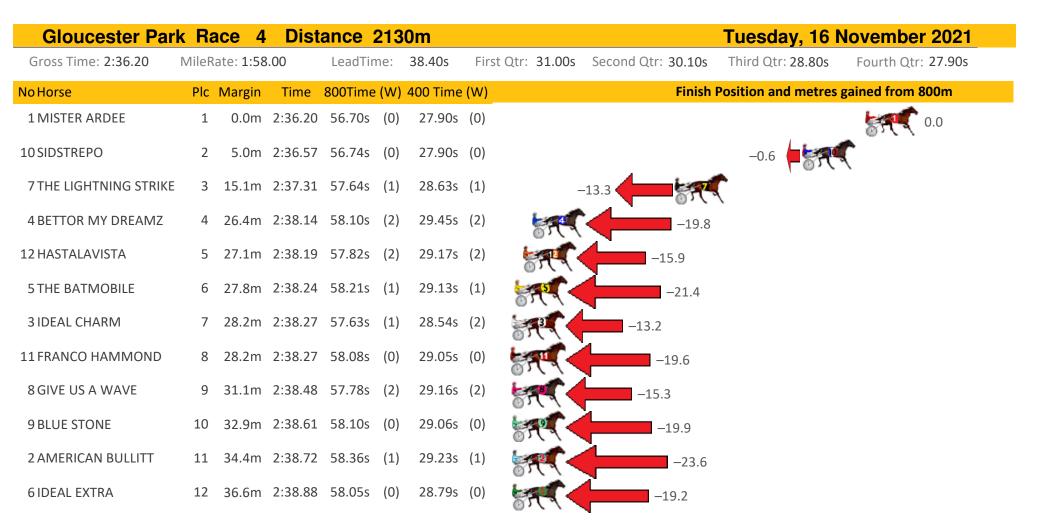

| Gloucester Par      | k Race    | 3 Dist      | ance 213   | 80m        |                   |                    | Tuesday, 16 N       | lovember 2021      |
|---------------------|-----------|-------------|------------|------------|-------------------|--------------------|---------------------|--------------------|
| Gross Time: 2:38.70 | MileRate: | 1:59.90     | LeadTime:  | 37.50s     | First Qtr: 31.50s | Second Qtr: 30.90s | Third Qtr: 28.90s   | Fourth Qtr: 29.90s |
| NoHorse             | Plc Ma    | rgin Time   | 800Time (W | ) 400 Time | e (W)             | Finish             | Position and metres | gained from 800m   |
| 7 SUAREZ            | 1 0       | .0m 2:38.70 | 57.51s (1) | 29.31s     | (3)               |                    |                     | +17.6              |
| 4 TWENTYNINE TWELVE | 2 0       | .1m 2:38.71 | 57.84s (1) | 28.93s     | (2)               |                    |                     | +13.1              |
| 6 HEZ A CHANCE      | 3 0       | .2m 2:38.72 | 58.79s (0) | 29.91s     | (0)               |                    |                     | +0.2               |
| 1 CARUBA            | 4 3       | .8m 2:39.00 | 58.73s (0) | 29.84s     | (0)               |                    | ST                  | +1.0               |
| 8 IAM LAMBROS       | 5 4       | .9m 2:39.08 | 59.16s (1) | 30.00s     | (1)               |                    | -4.9                | <b>C</b>           |
| 9 JILLIBY JAKE      | 6 6       | .2m 2:39.19 | 57.65s (0) | 28.64s     | (1)               |                    | 579                 | +15.8              |
| 3 MIRACLE MAX       | 7 7       | .2m 2:39.26 | 58.67s (1) | 29.65s     | (1)               |                    | H.                  | +1.8               |
| 10 IM SPIDERMAN     | 8 8       | .1m 2:39.33 | 58.73s (0) | 29.85s     | (0)               |                    |                     | 0.9                |
| 2 OUR SURROGATE     | 9 8       | .6m 2:39.37 | 59.12s (1) | 30.00s     | (2)               | -4.                | 4                   |                    |
| 11 GLOWING REPORT   | 10 12     | .1m 2:39.65 | 58.73s (0) | 29.83s     | (0)               |                    | +0.9                |                    |
| 5 LIVE LIFE FAST    | 11 15     | .9m 2:39.95 | 58.35s (1) | 29.68s     | (1)               | ST.                | +6.1                |                    |
| 12 TEPELO STAR      | 12 26     | .5m 2:40.78 | 59.44s (0) | 30.13s     | (0)               |                    | r                   |                    |