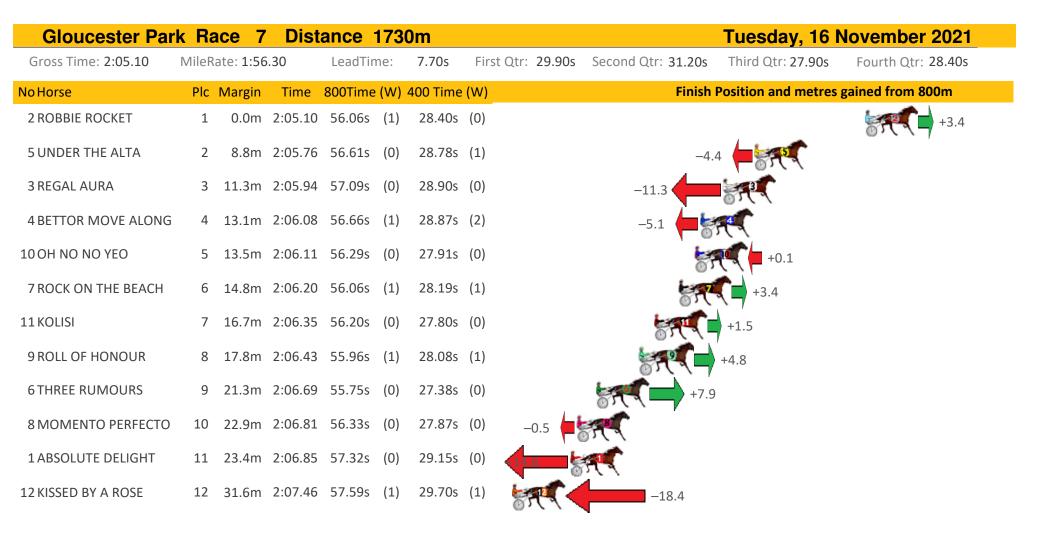

| Gloucester Pa       | rk Race 8     | B Dist  | tance 2 | 2130    | m      |                                      |      |               |       | Tuesday, 16       | November 2021      |
|---------------------|---------------|---------|---------|---------|--------|--------------------------------------|------|---------------|-------|-------------------|--------------------|
| Gross Time: 2:37.30 | MileRate: 1:5 | 8.80    | LeadTim | ne: 3   | 37.10s | First Qtr: 31.40                     | Os S | econd Qtr: 29 | .70s  | Third Qtr: 28.90s | Fourth Qtr: 30.20s |
| NoHorse             | Plc Margin    | 800Time | (W) 4   | 00 Time | (W)    | Position and metres gained from 800m |      |               |       |                   |                    |
| 7 THE DARLING       | 1 0.0m        | 2:37.30 | 58.20s  | (1)     | 29.78s | (3)                                  |      |               |       |                   | +12.2              |
| 5 BELLEZZA NERA     | 2 1.1m        | 2:37.39 | 58.98s  | (1)     | 30.28s | (0)                                  |      |               |       |                   | +1.7               |
| 2 EYE BETTER        | 3 1.5m        | 2:37.42 | 58.87s  | (0)     | 30.01s | (1)                                  |      |               |       |                   | +3.1               |
| 8 EL PASO DE MARKO  | 4 1.6m        | 2:37.43 | 57.98s  | (1)     | 29.39s | (2)                                  |      |               |       |                   | +15.2              |
| 4 ASHIMA            | 5 15.0m       | 2:38.49 | 59.51s  | (0)     | 30.83s | (2)                                  |      | -5.6          | 50    | •                 | - P                |
| 3 MAKAILA           | 6 25.3m       | 2:39.30 | 60.37s  | (1)     | 31.18s | (1)                                  | F.   |               | -17.3 |                   |                    |
| 6 COUNT MATAI       | 7 26.4m       | 2:39.39 | 59.98s  | (0)     | 31.15s | (0)                                  |      | -12.0         |       |                   |                    |
| 1 KATLAS DREAM      | 8 48.3m       | 2:41.12 | 62.65s  | (0)     | 33.48s | (0)                                  |      | 1             | -48   | 3.3               |                    |