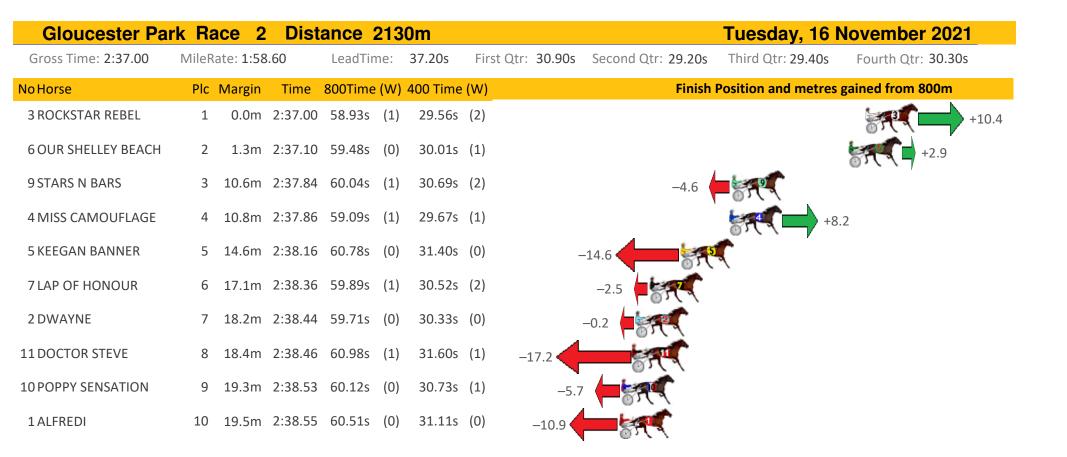

| Gloucester Par       | k Rad   | ce 1            | Dist    | ance 2  | <mark>213</mark> | 0m       |         |            |                    | Tuesday, 16 N       | November 2021      |
|----------------------|---------|-----------------|---------|---------|------------------|----------|---------|------------|--------------------|---------------------|--------------------|
| Gross Time: 2:36.40  | MileRat | te: <b>1:58</b> | 3.10    | LeadTin | ne:              | 38.30s   | First Q | tr: 31.20s | Second Qtr: 29.20s | Third Qtr: 28.60s   | Fourth Qtr: 29.10s |
| NoHorse              | Plc N   | Margin          | Time    | 800Time | (W)              | 400 Time | (W)     |            | Finish             | Position and metres | gained from 800m   |
| 4 LADY JADORE        | 1       | 0.0m            | 2:36.40 | 57.70s  | (0)              | 29.10s   | (0)     |            |                    |                     | 0.0                |
| 5 MISS SERENADE      | 2       | 2.6m            | 2:36.60 | 57.77s  | (1)              | 29.09s   | (1)     |            |                    | -1.0                | T. C               |
| 8 IONA DIAMOND       | 3       | 3.9m            | 2:36.70 | 56.75s  | (1)              | 28.08s   | (2)     |            |                    |                     | +13.3              |
| 1 KITTY GO ROUND     | 4       | 8.7m            | 2:37.06 | 58.02s  | (0)              | 29.27s   | (0)     |            | -4.                | 5 🗖 😽               |                    |
| 10 GODDESS OF REASON | 5       | 16.0m           | 2:37.62 | 58.14s  | (0)              | 29.24s   | (0)     |            | -6.2               | •                   |                    |
| 2 MAD MAGIC          | 6       | 17.1m           | 2:37.71 | 57.89s  | (0)              | 28.95s   | (0)     |            | -2.7               |                     |                    |
| 9 SOUTHERN BELLE     | 7       | 17.7m           | 2:37.75 | 58.52s  | (1)              | 29.70s   | (1)     | -11.5      |                    |                     |                    |
| 6 EXPRESS BEAUTY     | 8       | 19.3m           | 2:37.87 | 58.18s  | (1)              | 29.38s   | (1)     | -6.7       |                    |                     |                    |
| 3 SHAKIRA BLUE       | 9       | 26.3m           | 2:38.41 | 57.76s  | (0)              | 28.86s   | (0)     | - 87 (     |                    |                     |                    |