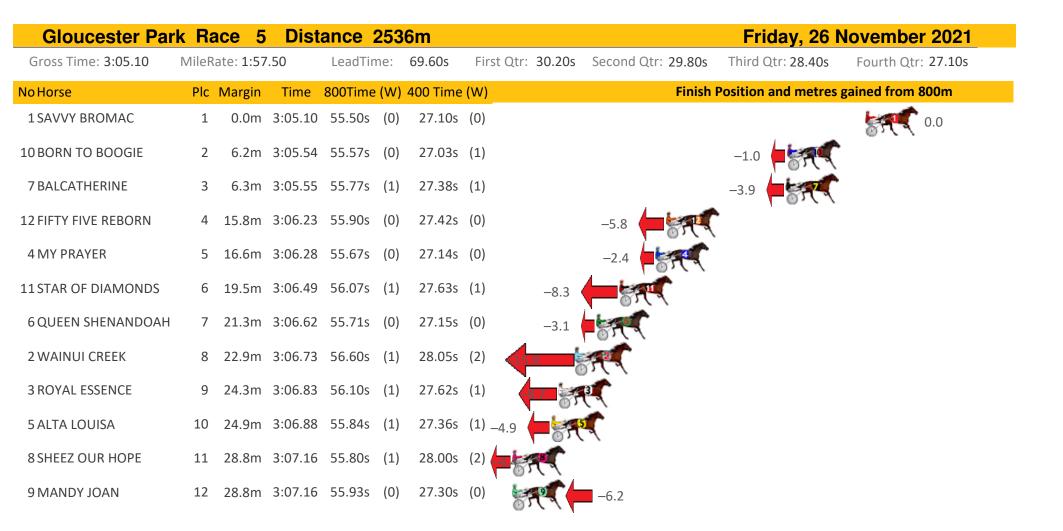

| 2:33.12 | 55.78s  | (0) | 27.44s   | (0)               |                   | SP.                    | +3.2               |
| 7 DIEGO              | 5     | 6.3m      | 2:33.16 | 55.73s  | (1) | 27.51s   | (1)               |                   | 57                     | +3.9               |
| 2 BETTORSTARTDREAMIN | N 6   | 8.5m      | 2:33.32 | 56.29s  | (0) | 27.93s   | (0)               |                   | -4.1                   |                    |
| 4 BRACKEN SKY        | 7     | 8.9m      | 2:33.35 | 55.69s  | (0) | 27.35s   | (0)               |                   | +                      | 4.5                |
| 8 TALKTOMEURMATTJES  | 8     | 31.6m     | 2:35.00 | 57.20s  | (1) | 28.73s   | (1)               | -17.2             |                        |                    |







Sectionals Powered by



| Gloucester Par      | k Race   | e 6 Dist     | ance 25    | 36m        |                   |                    | Friday, 26 N          | lovember 2021      |
|---------------------|----------|--------------|------------|------------|-------------------|--------------------|-----------------------|--------------------|
| Gross Time: 3:06.90 | MileRate | : 1:58.60    | LeadTime:  | 67.50s     | First Qtr: 30.80s | Second Qtr: 29.80s | Third Qtr: 29.20s     | Fourth Qtr: 29.60s |
| NoHorse             | Plc Ma   | argin Time   | 800Time (W | ) 400 Time | e (W)             | Finish             | Position and metres g | gained from 800m   |
| 9 DISCO UNDER FIRE  | 1 0      | 0.0m 3:06.90 | 57.19s (1) | 28.61s     | (3)               |                    |