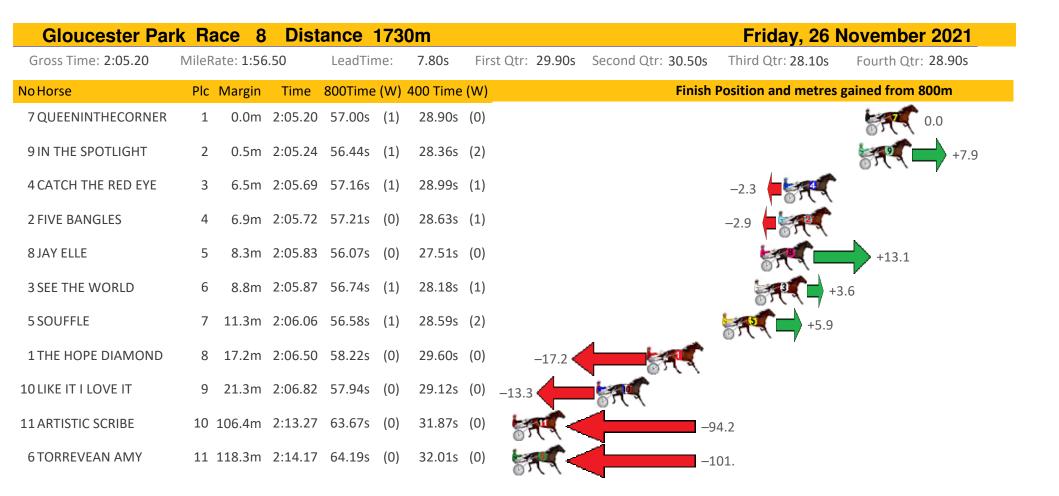

| (1)   |             |               |          | -0.2                |                    |
| 4 BLITZEMBYE         | 4     | 7.1m       | 2:34.35 | 56.90s  | (0) | 29.90s   | (0)   |             |               | -7       | .1                  |                    |
| 1 CHANCE ECLIPSE     | 5     | 19.2m      | 2:35.28 | 57.45s  | (0) | 30.39s   | (0)   | -15.0       |               | •        |                     |                    |
| 2 PADDITUDE          | 6     | 22.7m      | 2:35.55 | 57.35s  | (0) | 29.73s   | (0)   | 13.5        | 5. C          |          |                     |                    |
| 5 COWBOYS N BANDITS  | 7     | 29.4m      | 2:36.07 | 57.66s  | (1) | 29.96s   | (1)   | ST.         | -18.          | .0       |                     |                    |







Sectionals Powered by



| Gloucester Pa       | rk Race 9 DI      | stance 2536m               | Friday, 26 November 2021                                            |
|---------------------|-------------------|----------------------------|---------------------------------------------------------------------|
| Gross Time: 3:11.60 | MileRate: 2:01.60 | LeadTime: 71.30s First C   | Qtr: 32.40s Second Qtr: 31.10s Third Qtr: 28.60s Fourth Qtr: 28.20s |
| NoHorse             | Plc Margin Tim    | e 800Time (W) 400 Time (W) | Finish Position and metres gained from 800m                         |
| 4 HEEZ OUR PERSEUS  | 1 0.0m 3:11.0     | 0 56.80s (0) 28.20s (0)    | 0.0                                                                 |
| 1 MCARDLES GEM      | 2 1.5m 3:11.      | 1 56.61s (0)