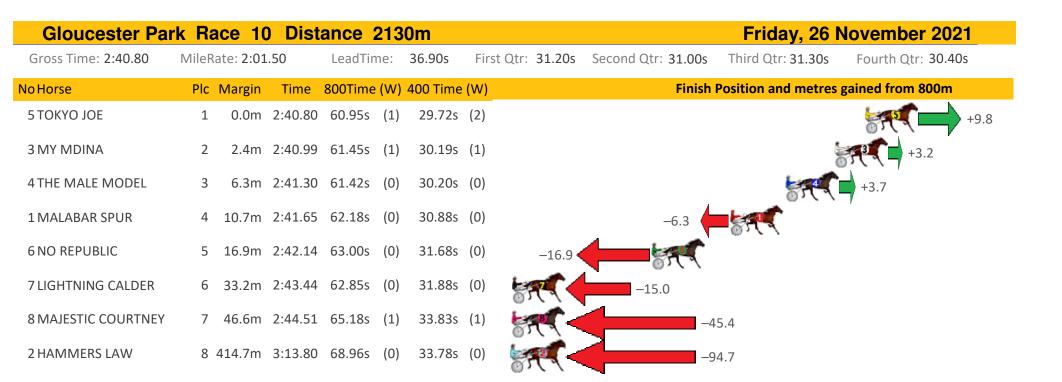

9s (0)    | +0.2                                                                |
| 3 FREE TO AIR       | 4 15.7m 3:12.     | 6 57.02s (0) 28.42s (0)    | -3.1                                                                |
| 8 MACHLANI          | 5 16.7m 3:12.8    | 4 57.77s (1) 29.16s (1)    | -13.7                                                               |
| 9 BETTYS LASS       | 6 17.3m 3:12.3    | 8 57.50s (1) 28.89s (1)    | -9.9                                                                |
| 5 CAVALRY CALL      | 7 19.3m 3:13.0    | 3 56.98s (0) 28.21s (0)    | -2.5                                                                |
| 7 OUR SHELLEY BEACH | 8 25.5m 3:13.4    | 9 57.78s (1) 29.12s (1)    | -13.9                                                               |