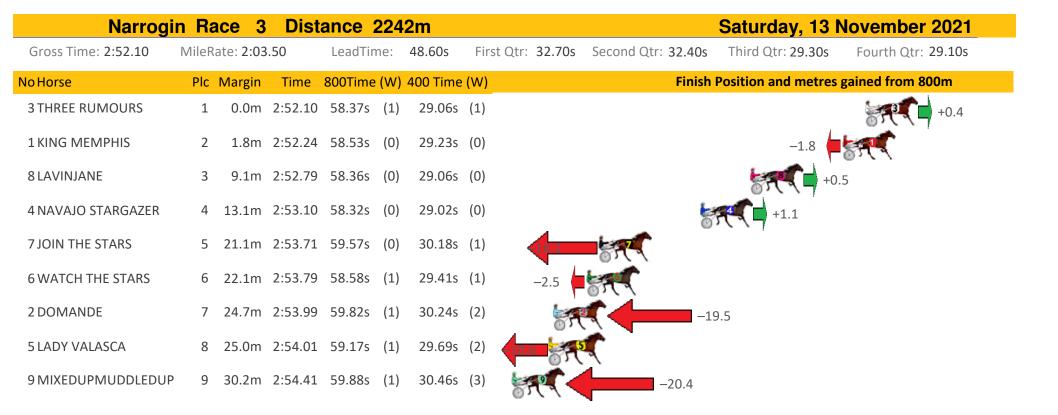

| Narrogi             | in Ra | ace 1     | Dist    | ance    | 224 | 2m       |                |      |                    | Saturday, 13       | November         | 2021   |
|---------------------|-------|-----------|---------|---------|-----|----------|----------------|------|--------------------|--------------------|------------------|--------|
| Gross Time: 2:54.30 | MileR | ate: 2:05 | 5.10    | LeadTir | ne: | 51.30s   | First Qtr: 32. | .90s | Second Qtr: 31.00s | Third Qtr: 29.20s  | Fourth Qtr:      | 29.90s |
| NoHorse             | Plc   | Margin    | Time    | 800Time | (W) | 400 Time | (W)            |      | Finish             | Position and metre | es gained from 8 | 00m    |
| 7 SUN AND SAND      | 1     | 0.0m      | 2:54.30 | 58.78s  | (0) | 29.57s   | (0)            |      |                    |                    | 57.              | +4.4   |
| 1 SHEHADI           | 2     | 0.4m      | 2:54.33 | 59.13s  | (0) | 29.93s   | (0)            |      |                    | -0.4               | 1                |        |
| 4 MADDY MADDY       | 3     | 1.2m      | 2:54.39 | 58.70s  | (1) | 29.44s   | (1)            |      |                    |                    | 5.C              | ) +5.4 |
| 2 GLADYS GUGMAN     | 4     | 4.2m      | 2:54.63 | 58.76s  | (0) | 29.53s   | (0)            |      |                    | 0                  | +4.6             |        |
| 8 ADORE ME SOME MOR | R 5   | 9.3m      | 2:55.03 | 59.62s  | (1) | 30.35s   | (1)            |      | -7.1               |                    | Y                |        |
| 3 IMMACHULATE       | 6     | 10.3m     | 2:55.11 | 58.87s  | (0) | 29.61s   | (0)            |      |                    | +3.                | 1                |        |
| 6 MINOR CATASTROPHE | 7     | 11.2m     | 2:55.18 | 59.10s  | (1) | 29.75s   | (1)            |      |                    | 0.0                |                  |        |
| 9 SISTER ACT        | 8     | 17.7m     | 2:55.69 | 59.27s  | (1) | 30.35s   | (2)            |      | -2.3               |                    |                  |        |
| 5 OCTAVIA           | 9     | 22.4m     | 2:56.05 | 59.42s  | (0) | 30.08s   | (0) -4.4       |      | FP.                |                    |                  |        |