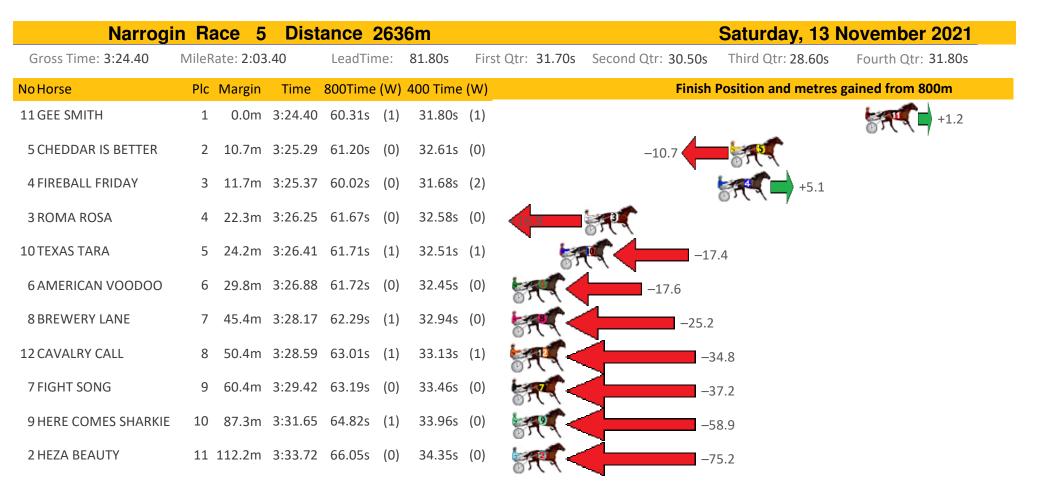

| Narrogi             | n Race 4 Dis      | tance 2662m          | Saturday, 13 November 2021                                                |
|---------------------|-------------------|----------------------|---------------------------------------------------------------------------|
| Gross Time: 3:24.50 | MileRate: 2:03.70 | LeadTime: 79.40s     | First Qtr: 33.10s Second Qtr: 32.10s Third Qtr: 29.20s Fourth Qtr: 30.70s |
| NoHorse             | Plc Margin Time   | 800Time (W) 400 Time | (W) Finish Position and metres gained from 800m                           |
| 9 JUSTLIKE TURBO    | 1 0.0m 3:24.5     | 0 59.35s (2) 30.56s  | (2) +7.4                                                                  |
| 6 ALFA PRINCE       | 2 0.2m 3:24.5     | 2 59.91s (0) 30.72s  | (0) -0.2                                                                  |
| 10 ADDA PARIS       | 3 4.9m 3:24.8     | 9 58.95s (0) 30.28s  | (2)                                                                       |
| 2 ALTA CAMINO       | 4 5.1m 3:24.9     | 1 59.83s (1) 30.65s  | (0) +0.9                                                                  |
| 8 SUNNY MACH        | 5 7.2m 3:25.0     | 8 60.30s (1) 31.10s  | (1) -5.4                                                                  |
| 5 DESIDERIO         | 6 12.4m 3:25.5    | 0 59.89s (2) 31.25s  | (3) +0.2                                                                  |
| 4 ADDA NAVAJOS GIFT | 7 13.0m 3:25.5    | 4 60.11s (1) 30.96s  | (1) -2.8                                                                  |
| 1 BAILEY MAJOR      | 8 25.5m 3:26.5    | 5 61.11s (0) 31.61s  | (0) -16.3                                                                 |
| 7 ELSU YOU          | 9 45.1m 3:28.1    | 2 62.26s (0) 31.85s  | (0) -31.7                                                                 |
| 3 LINCOLN JOEL      | 10 340.5m 3:51.8  | 5 84.89s (0) 48.29s  | (0) -335.                                                                 |