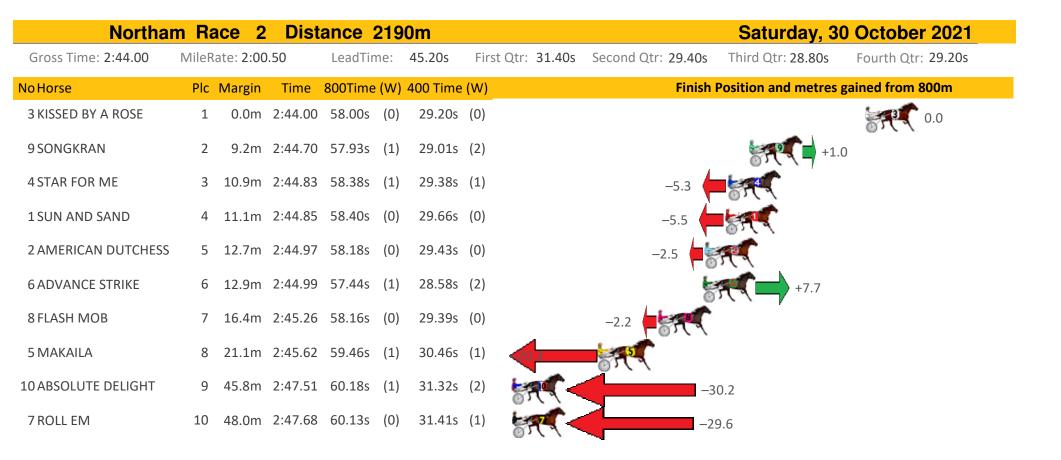

| Northar             | n Ra   | ce 4      | Dist    | ance    | <mark>219</mark> | 0m       |              |       |                    | Saturday, 3         | 0 October 2021     |
|---------------------|--------|-----------|---------|---------|------------------|----------|--------------|-------|--------------------|---------------------|--------------------|
| Gross Time: 2:44.00 | MileRa | ate: 2:00 | .50     | LeadTir | ne:              | 45.20s   | First Qtr: 3 | 1.40s | Second Qtr: 30.40s | Third Qtr: 28.40s   | Fourth Qtr: 28.60s |
| NoHorse             | Plc    | Margin    | Time    | 800Time | (W)              | 400 Time | (W)          |       | Finish             | Position and metres | gained from 800m   |
| 2 BLUE STONE        | 1      | 0.0m      | 2:44.00 | 57.00s  | (0)              | 28.60s   | (0)          |       |                    |                     | 0.0                |
| 1 DWAYNE            | 2      | 2.1m      | 2:44.16 | 56.78s  | (0)              | 28.42s   | (0)          |       |                    |                     | +3.1               |
| 7 EXPRESS BEAUTY    | 3      | 7.8m      | 2:44.59 | 56.89s  | (0)              | 28.49s   | (0)          |       |                    | 57                  | +1.6               |
| 9 ADDA PARIS        | 4      | 8.7m      | 2:44.65 | 56.65s  | (0)              | 28.22s   | (0)          |       |                    | 579                 | +4.9               |
| 5 STAR IN ART       | 5      | 11.4m     | 2:44.86 | 56.25s  | (1)              | 28.61s   | (2)          |       |                    | +                   | 10.6               |
| 10 SECOND AMENDMENT | 6      | 13.3m     | 2:45.00 | 57.02s  | (1)              | 29.08s   | (2)          |       | -0.3               | <b>F(</b>           |                    |
| 6 BAZZA MAC         | 7      | 16.9m     | 2:45.27 | 56.95s  | (1)              | 28.86s   | (1)          |       | STO -              | +0.7                |                    |
| 8 MISS CAMOUFLAGE   | 8      | 17.4m     | 2:45.31 | 57.65s  | (1)              | 29.23s   | (1)          | -9.2  | 2                  |                     |                    |
| 4 ROYAL ORDER       | 9      | 23.2m     | 2:45.74 | 58.37s  | (1)              | 29.97s   | (1)          | 8     |                    | -19.4               |                    |