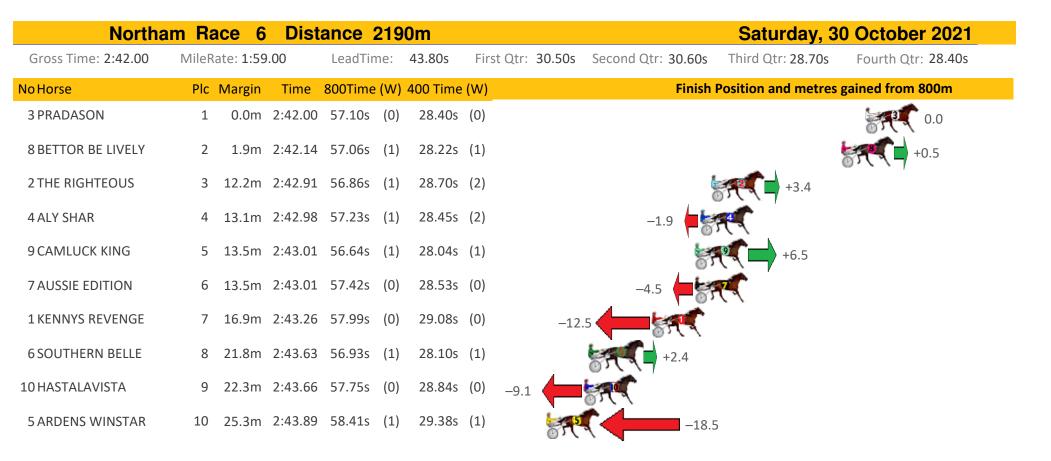

| 10.6               |
| 10 SECOND AMENDMENT | 6      | 13.3m     | 2:45.00 | 57.02s  | (1)              | 29.08s   | (2)          |       | -0.3               | <b>F(</b>           |                    |
| 6 BAZZA MAC         | 7      | 16.9m     | 2:45.27 | 56.95s  | (1)              | 28.86s   | (1)          |       | STO -              | +0.7                |                    |
| 8 MISS CAMOUFLAGE   | 8      | 17.4m     | 2:45.31 | 57.65s  | (1)              | 29.23s   | (1)          | -9.2  | 2                  |                     |                    |
| 4 ROYAL ORDER       | 9      | 23.2m     | 2:45.74 | 58.37s  | (1)              | 29.97s   | (1)          | 8     |                    | -19.4               |                    |







Sectionals Powered by







Northam Race 7 Distance 2190m Saturday, 30 October 2021 First Qtr: 32.00s Second Qtr: 31.30s Third Qtr: 28.40s Gross Time: 2:46.60 MileRate: 2:02.40 LeadTime: 45.20s Fourth Qtr: 29.70s Finish Position and metres gained from 800m Time 800Time (W) 400 Time (W) No Horse Plc Margin 0.0m 2:46.60 58.06s (0) 2 HILO TYSON 1 29.67s (0) +0.6 9 THE PARTY BOY 4.6m 2:46.96 58.43s (1) 2 30.04s (1) 8.0m 2:47.22 57.98s (1) **3 SPORTS CENTRAL** 3 29.38s (1) **7 HOMECOMING QUEEN** 4 9.0m 2:47.30 58.37s (0) 29.97s (1) **10 SEVEN DEMERITS** 5 13.4m 2:47.64 58.35s (0) 30.00s (0) 6 13.9m 2:47.68 58.76s (1) **5 HEAVY LOAD** 30.30s (2) **4 COUNT MATAI** 7 14.7m 2:47.74 58.02s (0) 29.50s (0) **6 RATHER SENTIMENTAL** 8 20.3m 2:48.18 58.48s (1) 29.86s (1)



| Northam Race 8 Distance 1780m Saturday, 30 October 2