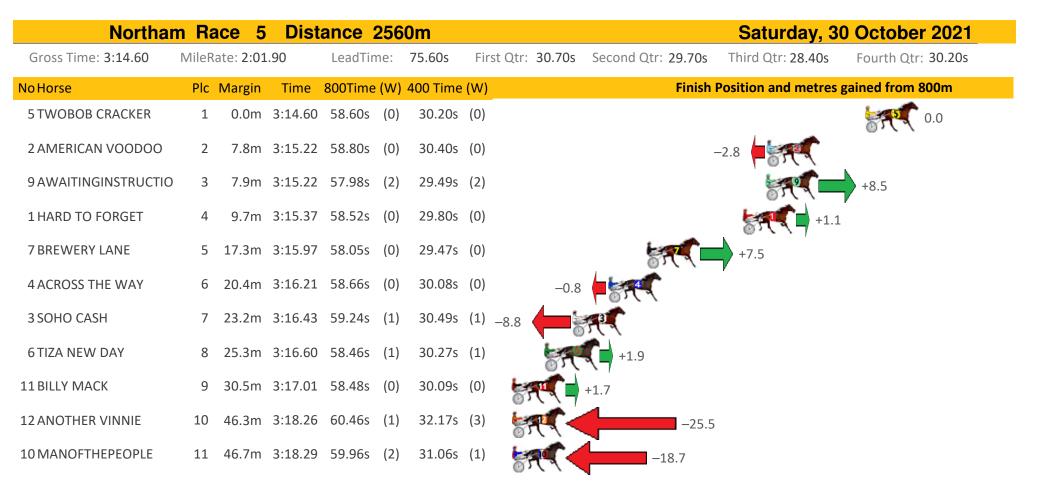

|                    | +                   | 10.6               |
| 10 SECOND AMENDMENT | 6      | 13.3m     | 2:45.00 | 57.02s  | (1)              | 29.08s   | (2)          |       | -0.3               | <b>F(</b>           |                    |
| 6 BAZZA MAC         | 7      | 16.9m     | 2:45.27 | 56.95s  | (1)              | 28.86s   | (1)          |       | STO -              | +0.7                |                    |
| 8 MISS CAMOUFLAGE   | 8      | 17.4m     | 2:45.31 | 57.65s  | (1)              | 29.23s   | (1)          | -9.2  | 2                  |                     |                    |
| 4 ROYAL ORDER       | 9      | 23.2m     | 2:45.74 | 58.37s  | (1)              | 29.97s   | (1)          | 8     |                    | -19.4               |                    |







Sectionals Powered by







Northam Race 7 Distance 2190m Saturday, 30 October 2021 First Qtr: 32.00s Second Qtr: 31.30s Third Qtr: 28.40s Gross Time: 2:46.60 MileRate: 2:02.40 LeadTime: 45.20s Fourth Qtr: 29.70s Finish Position and metres gained from 800m Time 800Time (W) 400 Time (W) No Horse Plc Margin 0.0m 2:46.60 58.06s (0) 2 HILO TYSON 1 29.67s (0) +0.6 9 THE PARTY BOY 4.6m 2:46.96 58.43s (1) 2 30.04s (1) 8.0m 2:47.22 57.98s (1) **3 SPORTS CENTRAL** 3 29.38s (1) **7 HOMECOMING QUEEN** 4 9.0m 2:47.30 58.37s (0) 29.97s (1) **10 SEVEN DEMERITS** 5 13.4m 2:47.64 58.35s (0) 30.00s (0) 6 13.9m 2:47.68 58.76s (1) **5 HEAVY LOAD** 30.30s (2) **4 COUNT MATAI** 7 14.7m 2:47.74 58.02s (0) 29.50s (0) **6 RATHER SENTIMENTAL** 8 20.3m 2:48.18 58.48s (1) 29.86s (1)



| Northam Race 8 Distance