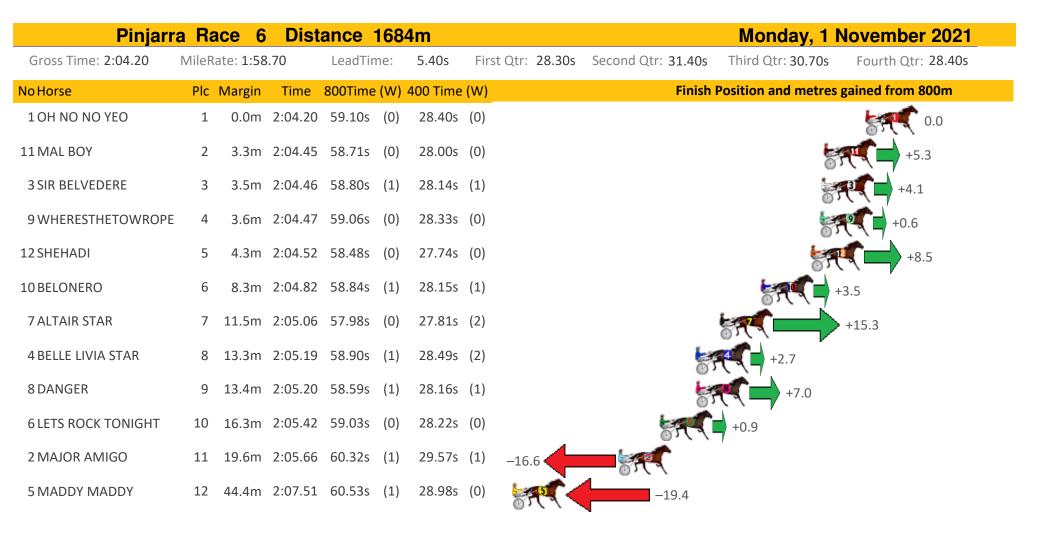

|
| 1 RADIANT BAY        | 5 20.1m 2:45.     | .7 58.59s (0) 28.83s (0)   | -15.3                                                                  |
| 11 THE RUNNING CAMEL | 6 33.6m 2:46.     | .6 58.69s (1) 29.31s (0)   | -16.6                                                                  |
| 8 SOHO SANTORINI     | 7 89.8m 2:50.     | 27 63.22s (0) 30.21s (0)   | -80.0                                                                  |
| 2 STEPPING WOLF      | 8 107.7m 2:51.    | 67 64.64s (1) 31.44s (1)   | -99.9                                                                  |
| 10 BUSHBELLE         | 9 268.7m 3:03.    | 34 75.68s (0) 40.84s (0)   | -254.                                                                  |







Sectionals Powered by







| Pinjarr               | a Race       | 8 Dist    | ance 2  | 218 | 5m       |       |               |               |          | Monday, 1 M        | November 2021      |
|-----------------------|--------------|-----------|---------|-----|----------|-------|---------------|---------------|----------|--------------------|--------------------|
| Gross Time: 2:43.30   | MileRate: 2: | 00.30     | LeadTim | ne: | 42.60s   | First | t Qtr: 32.00s | Second Qtr: 3 | 31.10s   | Third Qtr: 28.80s  | Fourth Qtr: 28.80s |
| NoHorse               | Plc Margi    | n Time    | 800Time | (W) | 400 Time | (W)   |               |               | Finish P | osition and metres | gained from 800m   |
| 10 STAR OF WILLOUGHBY | 1 0.01       | n 2:43.30 | 56.33s  | (0) | 27.47s