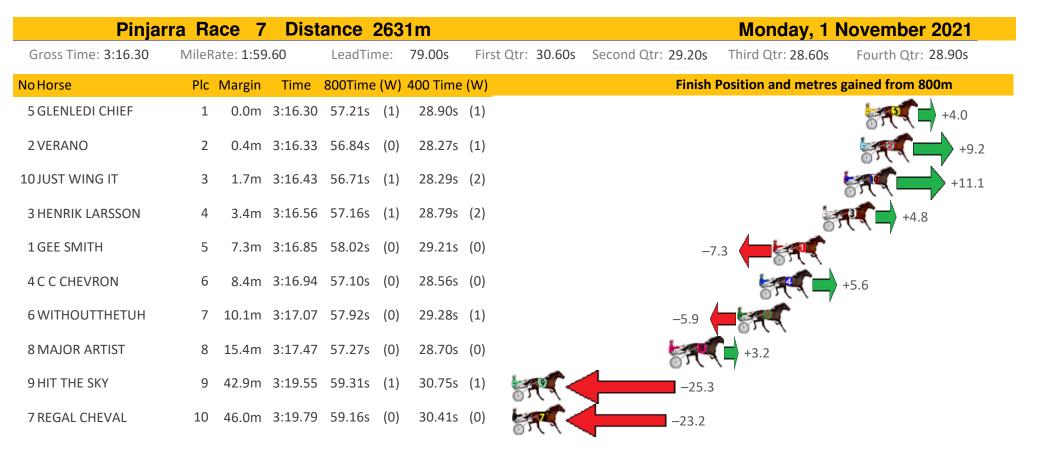

|
| 1 RADIANT BAY        | 5 20.1m 2:45.     | .7 58.59s (0) 28.83s (0)   | -15.3                                                                  |
| 11 THE RUNNING CAMEL | 6 33.6m 2:46.     | .6 58.69s (1) 29.31s (0)   | -16.6                                                                  |
| 8 SOHO SANTORINI     | 7 89.8m 2:50.     | 27 63.22s (0) 30.21s (0)   | -80.0                                                                  |
| 2 STEPPING WOLF      | 8 107.7m 2:51.    | 67 64.64s (1) 31.44s (1)   | -99.9                                                                  |
| 10 BUSHBELLE         | 9 268.7m 3:03.    | 34 75.68s (0) 40.84s (0)   | -254.                                                                  |







Sectionals Powered by







| Pinjarr               | a Race       | 8 Dist    | ance 2  | 218 | 5m       |       |               |               |          | Monday, 1 M        | November 2021      |
|-----------------------|--------------|-----------|---------|-----|----------|-------|---------------|---------------|----------|--------------------|--------------------|
| Gross Time: 2:43.30   | MileRate: 2: | 00.30     | LeadTim | ne: | 42.60s   | First | t Qtr: 32.00s | Second Qtr: 3 | 31.10s   | Third Qtr: 28.80s  | Fourth Qtr: 28.80s |
| NoHorse               | Plc Margi    | n Time    | 800Time | (W) | 400 Time | (W)   |               |               | Finish P | osition and metres | gained from 800m   |
| 10 STAR OF WILLOUGHBY | 1 0.01       | n 2:43.30 | 56.33s  | (0) | 27.47s   | (2)   |               |