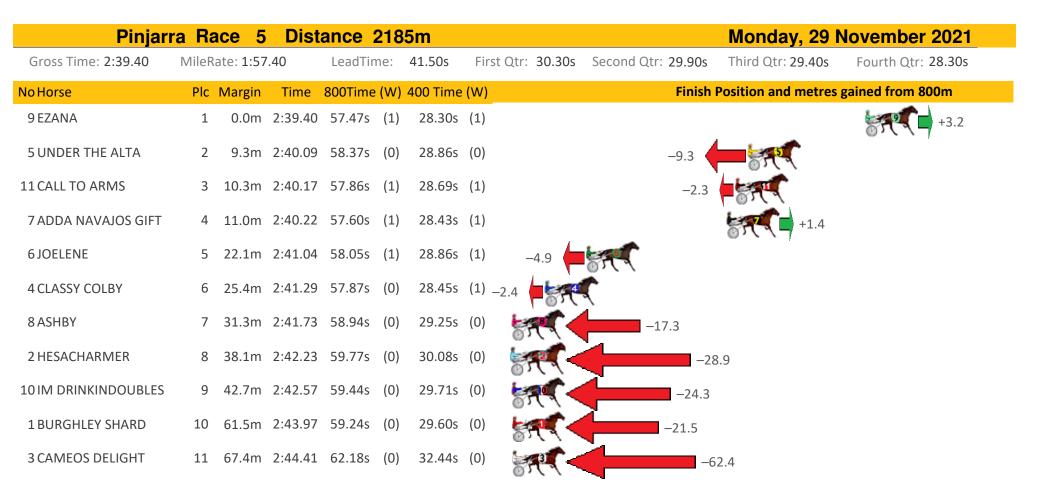

| Pinjar              | Dist  | ance 2            |         |         | Monday, 29 N | lovember 2021 |                |     |                  |         |                    |                    |
|---------------------|-------|-------------------|---------|---------|--------------|---------------|----------------|-----|------------------|---------|--------------------|--------------------|
| Gross Time: 2:40.10 | MileR | ate: <b>1:5</b> 7 | 7.90    | LeadTin | ne:          | 41.20s        | First Qtr: 32. | 00s | Second Qtr: 29.9 | 90s     | Third Qtr: 29.30s  | Fourth Qtr: 27.70s |
| NoHorse             | Plc   | Margin            | Time    | 800Time | (W)          | 400 Time      | (W)            |     | Fir              | nish Po | osition and metres | gained from 800m   |
| 9 MASTER LEIGHTON   | 1     | 0.0m              | 2:40.10 | 56.36s  | (0)          | 26.94s        | (2)            |     |                  |         |                    | +9.0               |
| 1 NEWSY             | 2     | 1.6m              | 2:40.22 | 57.11s  | (0)          | 27.81s        | (0)            |     |                  |         | -1.6               | 100 m              |
| 3 HESASHARK         | 3     | 2.2m              | 2:40.26 | 57.00s  | (1)          | 27.70s        | (1)            |     |                  |         | 5                  | <b>.</b> 0.0       |
| 2 THE WATCH MAKER   | 4     | 3.3m              | 2:40.34 | 56.77s  | (1)          | 27.46s        | (1)            |     |                  |         | C.                 | +3.3               |
| 4 PONTEVIVO         | 5     | 4.7m              | 2:40.44 | 56.55s  | (1)          | 27.31s        | (3)            |     |                  |         | 57                 | +6.3               |
| 6 ARMA EINSTEIN     | 6     | 7.2m              | 2:40.62 | 56.59s  | (0)          | 27.15s        | (1)            |     |                  |         | 57 -               | +5.8               |
| 5 CLASSIC CHOICE    | 7     | 10.8m             | 2:40.89 | 56.69s  | (1)          | 27.41s        | (3)            |     |                  |         | +4.4               | ,                  |
| 7 SEEKNYOUSHALLFIND | 8     | 14.3m             | 2:41.14 | 56.79s  | (0)          | 27.32s        | (0)            |     | ł                | R       | +2.9               |                    |
| 8 THE CHEDDARNATOR  | 9     | 35.5m             | 2:42.69 | 59.22s  | (0)          | 29.47s        | (0)            | ( - |                  | -31     | .3                 |                    |