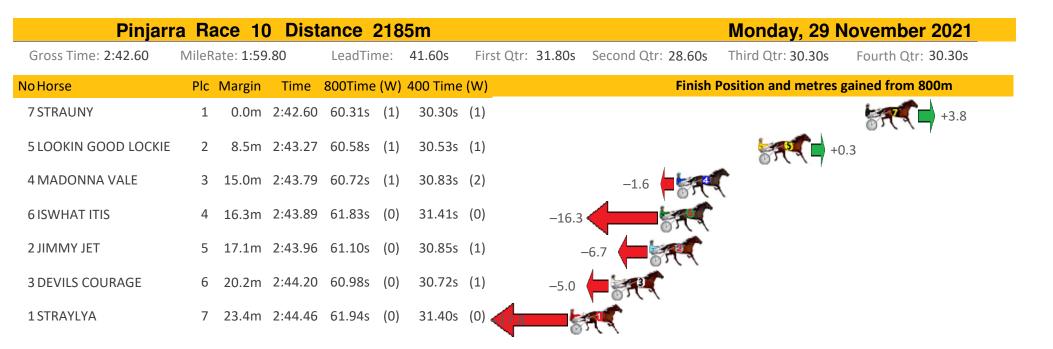

|                     |                    |  |
| 6 C C CHEVRON         | 6     | 14.1m            | 2:40.41 | 56.69s  | (0) | 27.17s   | (0)   |         |     | -1.3          | -      | 1                   |                    |  |
| 8 FLYING MISTER IDEAL | 7     | 20.5m            | 2:40.86 | 57.48s  | (1) | 27.97s   | (1)   | -12.5   |     |               | 0      |                     |                    |  |
| 4 EL COMACHO          | 8     | 22.1m            | 2:40.98 | 56.94s  | (0) | 27.36s   | (0)   | -4.9    |     | A.            |        |                     |                    |  |
| 3 CHEDDAR IS BETTER   | 9     | 26.8m            | 2:41.31 | 56.97s  | (0) | 27.60s   | (1)   | 5.      | ्री |               |        |                     |                    |  |