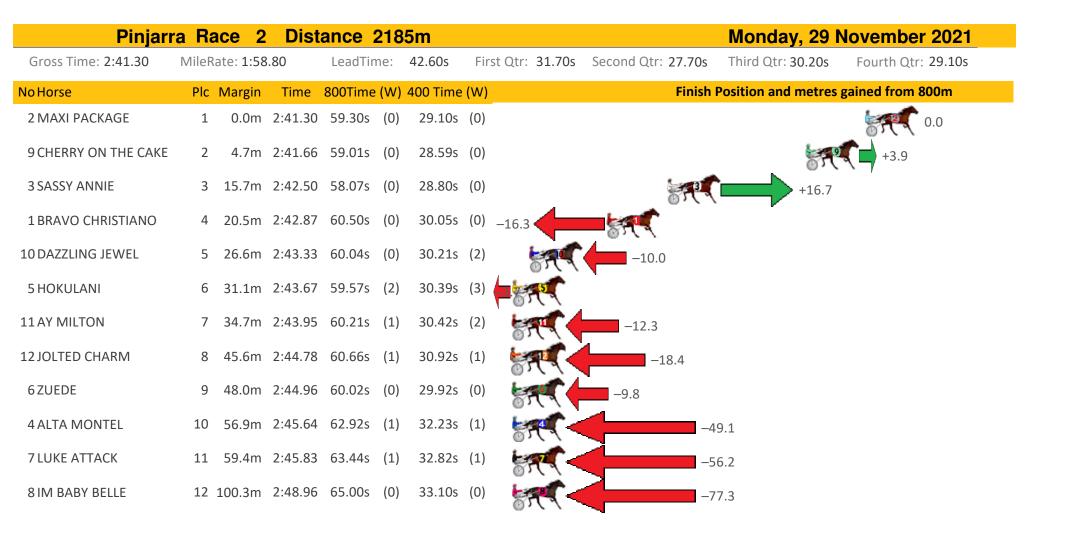

| Pinjar              | ra Race 1 D       | Distance 2185m                                        | Monday, 29 November 2021             |
|---------------------|-------------------|-------------------------------------------------------|--------------------------------------|
| Gross Time: 2:44.00 | MileRate: 2:00.80 | LeadTime: 42.00s First Qtr: 30.70s Second Qtr: 30.90s | Third Qtr: 31.50s Fourth Qtr: 28.90s |
| NoHorse             | Plc Margin Ti     | me 800Time (W) 400 Time (W) Finish P                  | osition and metres gained from 800m  |
| 3 MAJESTIC DREAM    | 1 0.0m 2:4        | 4.00 59.84s (1) 28.90s (0)                            | +7.4                                 |
| 7 PEACHEE           | 2 0.4m 2:44       | 4.03 59.53s (1) 28.64s (1)                            | +11.6                                |
| 8 LUVAFLAIR         | 3 16.0m 2:4       | 5.21 60.87s (0) 29.06s (1) -6.2                       |                                      |
| 1 ELISH STAR        | 4 32.2m 2:4       | 6.44 62.47s (0) 30.05s (0)                            |                                      |
| 5 KELL ROAD KID     | 5 55.4m 2:4       | 8.20 63.49s (0) 31.18s (0)                            |                                      |
| 6 ONE BID BUYS      | 6 64.0m 2:4       | 8.85 64.96s (1) 32.98s (0)                            |                                      |
| 4 HORSE OF COURSE   | 7 129.7m 2:5      | 3.84 64.88s (0) 32.47s (0) -59                        | .7                                   |
| 2 CREDIT TO CHRIS   | 8 194.6m 2:5      | 8.76 75.01s (0) 40.22s (0)                            | 4.                                   |