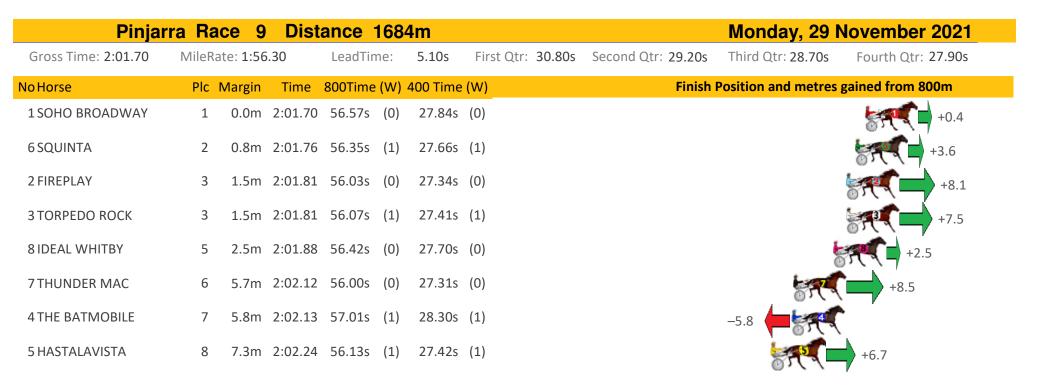

| Pinjar              | ra Race       | 7 Dist  | ance 2  | 218 | 5m       |         |            |          |            | Monday, 29         | November 2021      |
|---------------------|---------------|---------|---------|-----|----------|---------|------------|----------|------------|--------------------|--------------------|
| Gross Time: 2:37.10 | MileRate: 1:5 | 5.70    | LeadTim | ie: | 41.80s   | First Q | tr: 29.90s | Second Q | tr: 28.50s | Third Qtr: 29.10s  | Fourth Qtr: 27.80s |
| NoHorse             | Plc Margin    | Time    | 800Time | (W) | 400 Time | (W)     |            |          | Finish     | Position and metre | s gained from 800m |
| 8 MY SWEET DEAL     | 1 0.0m        | 2:37.10 | 56.59s  | (0) | 27.80s   | (1)     |            |          |            |                    | +4.4               |
| 5 ALTA RHETT        | 2 0.4m        | 2:37.13 | 56.15s  | (1) | 27.50s   | (1)     |            |          |            |                    | +10.6              |
| 7 ALTA CINDERELLA   | 3 3.0m        | 2:37.32 | 55.64s  | (1) | 27.12s   | (0)     |            |          |            |                    | +17.8              |
| 3 BLACK JACK ZAC    | 4 11.4m       | 2:37.93 | 57.08s  | (0) | 28.02s   | (0)     |            |          | -2.6       | S. C               | -                  |
| 4 SWEET MADDISON    | 5 12.0m       | 2:37.98 | 57.28s  | (1) | 28.34s   | (2)     |            |          | -5.4       | ST.                |                    |
| 6 WHATABRO          | 6 37.2m       | 2:39.82 | 58.37s  | (1) | 29.51s   | (1)     | FT. (      |          | -20.8      |                    |                    |
| 1 MATTJESTIC STAR   | 7 42.8m       | 2:40.23 | 59.93s  | (0) | 30.54s   | (0)     | <b>77</b>  | <b>—</b> | —4         | 2.8                |                    |