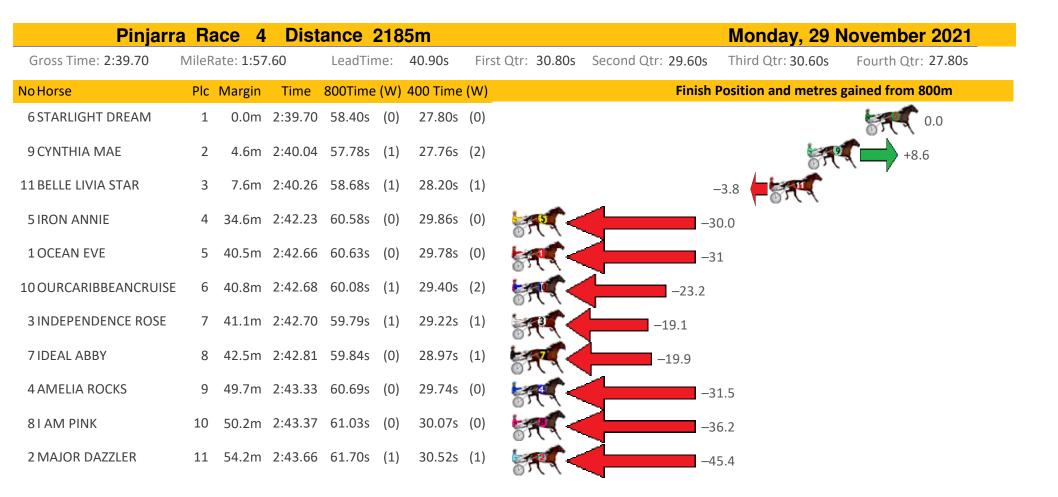

| Pinjarra            | Dist  | ance             | 168     | 4m      |       |          |          |           | Monday, 29     | November 2021 |                    |                    |
|---------------------|-------|------------------|---------|---------|-------|----------|----------|-----------|----------------|---------------|--------------------|--------------------|
| Gross Time: 2:05.90 | MileR | ate: <b>2:00</b> | 0.30    | LeadTir | ne:   | 5.30s    | First Qt | r: 30.80s | Second Qtr: 31 | L.90s         | Third Qtr: 29.80s  | Fourth Qtr: 28.10s |
| NoHorse             | Plc   | Margin           | Time    | 800Time | e (W) | 400 Time | (W)      |           | F              | inish P       | osition and metres | gained from 800m   |
| 8 WHERESTHETOWROPE  | 1     | 0.0m             | 2:05.90 | 57.57s  | (0)   | 27.79s   | (0)      |           |                |               |                    | <b></b> +4.6       |
| 6 SONIC CHIP        | 2     | 0.4m             | 2:05.93 | 57.78s  | (1)   | 28.11s   | (1)      |           |                |               |                    | +1.6               |
| 1 SAVE THIS DANCE   | 3     | 0.4m             | 2:05.93 | 57.93s  | (0)   | 28.13s   | (0)      |           |                |               | -0.4               |                    |
| 9 SHEHADI           | 4     | 1.6m             | 2:06.02 | 57.37s  | (0)   | 27.60s   | (0)      |           |                |               |                    | +7.4               |
| 11 ALTAIR STAR      | 5     | 7.6m             | 2:06.46 | 57.47s  | (0)   | 27.65s   | (0)      |           |                |               | 57. C              | +6.0               |
| 12 PRIDDAH          | 6     | 9.1m             | 2:06.57 | 57.27s  | (0)   | 27.44s   | (0)      |           |                |               | 5. C               | +8.7               |
| 7 KRIPKE            | 7     | 12.7m            | 2:06.84 | 57.20s  | (0)   | 27.35s   | (0)      |           |                |               | +9.7               |                    |
| 5 MADDY MADDY       | 8     | 15.4m            | 2:07.04 | 57.67s  | (1)   | 27.82s   | (1)      |           |                | F.            | +3.2               |                    |
| 4 GLADYS GUGMAN     | 9     | 18.3m            | 2:07.25 | 58.50s  | (1)   | 28.60s   | (2)      | -8.       | 3              | •             | '                  |                    |
| 10 PEEPING TOM      | 10    | 21.6m            | 2:07.50 | 58.42s  | (1)   | 28.51s   | (2)      | -7.2      |                |               |                    |                    |
| 3 SUNFLOWER JOHNY   | 11    | 51.7m            | 2:09.72 | 61.19s  | (1)   | 31.15s   | (1)      | M.C.      | ←              | -45           | .7                 |                    |