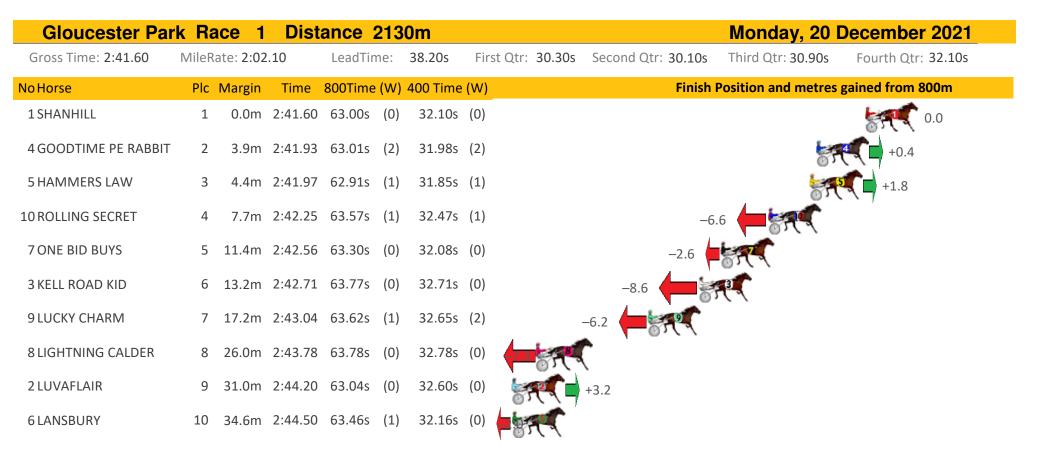

| Gloucester Park      | Rac     | e 3      | Dist    | ance     | <mark>213</mark> | 0m     |      |                                                                                                                                                                                                                                                                                                                                                                                                                                                                                                                                                                                                                                                                                                                                                                                                                                                                                                                                                                                                                                                                                                                                                                                                                                                                                                                                                                                                                                                                                                                                                                                                                                                                                                                                                                                                                                                                                                                                                                                                                                                                                                                               |           |           | Monday, 20 [      | December 2021      |
|----------------------|---------|----------|---------|----------|------------------|--------|------|-------------------------------------------------------------------------------------------------------------------------------------------------------------------------------------------------------------------------------------------------------------------------------------------------------------------------------------------------------------------------------------------------------------------------------------------------------------------------------------------------------------------------------------------------------------------------------------------------------------------------------------------------------------------------------------------------------------------------------------------------------------------------------------------------------------------------------------------------------------------------------------------------------------------------------------------------------------------------------------------------------------------------------------------------------------------------------------------------------------------------------------------------------------------------------------------------------------------------------------------------------------------------------------------------------------------------------------------------------------------------------------------------------------------------------------------------------------------------------------------------------------------------------------------------------------------------------------------------------------------------------------------------------------------------------------------------------------------------------------------------------------------------------------------------------------------------------------------------------------------------------------------------------------------------------------------------------------------------------------------------------------------------------------------------------------------------------------------------------------------------------|-----------|-----------|-------------------|--------------------|
| Gross Time: 2:32.90  | MileRat | e: 1:55. | .60     | LeadTir  | ne:              | 35.20s | Firs | st Qtr: 30.50s                                                                                                                                                                                                                                                                                                                                                                                                                                                                                                                                                                                                                                                                                                                                                                                                                                                                                                                                                                                                                                                                                                                                                                                                                                                                                                                                                                                                                                                                                                                                                                                                                                                                                                                                                                                                                                                                                                                                                                                                                                                                                                                | Second Qt | r: 29.30s | Third Qtr: 29.20s | Fourth Qtr: 28.70s |
| NoHorse              | Time    | 800Time  | e (W)   | 400 Time | (W)              |        |      | Position and metres gained from 800m                                                                                                                                                                                                                                                                                                                                                                                                                                                                                                                                                                                                                                                                                                                                                                                                                                                                                                                                                                                                                                                                                                                                                                                                                                                                                                                                                                                                                                                                                                                                                                                                                                                                                                                                                                                                                                                                                                                                                                                                                                                                                          |           |           |                   |                    |
| 11 NEVERMINDTHECHAOS | 1       | 0.0m     | 2:32.90 | 57.90s   | (0)              | 28.70s | (0)  |                                                                                                                                                                                                                                                                                                                                                                                                                                                                                                                                                                                                                                                                                                                                                                                                                                                                                                                                                                                                                                                                                                                                                                                                                                                                                                                                                                                                                                                                                                                                                                                                                                                                                                                                                                                                                                                                                                                                                                                                                                                                                                                               |           |           |                   | 0.0                |
| 9 TUMBLIN DICE       | 2 2     | 22.9m    | 2:34.63 | 58.47s   | (1)              | 29.24s | (2)  | -6.9                                                                                                                                                                                                                                                                                                                                                                                                                                                                                                                                                                                                                                                                                                                                                                                                                                                                                                                                                                                                                                                                                                                                                                                                                                                                                                                                                                                                                                                                                                                                                                                                                                                                                                                                                                                                                                                                                                                                                                                                                                                                                                                          | F.C.      |           |                   |                    |
| 6 ROLL EM            | 3 2     | 24.2m    | 2:34.72 | 58.96s   | (1)              | 29.68s | (1)  | 13.7                                                                                                                                                                                                                                                                                                                                                                                                                                                                                                                                                                                                                                                                                                                                                                                                                                                                                                                                                                                                                                                                                                                                                                                                                                                                                                                                                                                                                                                                                                                                                                                                                                                                                                                                                                                                                                                                                                                                                                                                                                                                                                                          | <b>1</b>  |           |                   |                    |
| 8 WAIT FOR THE BELL  | 4 2     | 26.3m    | 2:34.88 | 59.72s   | (1)              | 30.22s | (0)  | ST.                                                                                                                                                                                                                                                                                                                                                                                                                                                                                                                                                                                                                                                                                                                                                                                                                                                                                                                                                                                                                                                                                                                                                                                                                                                                                                                                                                                                                                                                                                                                                                                                                                                                                                                                                                                                                                                                                                                                                                                                                                                                                                                           |           | -24       | 4.1               |                    |
| 1 SONIC CHIP         | 5 4     | 40.0m    | 2:35.91 | 60.25s   | (0)              | 30.35s | (1)  | 100 - 100 - 100 - 100 - 100 - 100 - 100 - 100 - 100 - 100 - 100 - 100 - 100 - 100 - 100 - 100 - 100 - 100 - 100 - 100 - 100 - 100 - 100 - 100 - 100 - 100 - 100 - 100 - 100 - 100 - 100 - 100 - 100 - 100 - 100 - 100 - 100 - 100 - 100 - 100 - 100 - 100 - 100 - 100 - 100 - 100 - 100 - 100 - 100 - 100 - 100 - 100 - 100 - 100 - 100 - 100 - 100 - 100 - 100 - 100 - 100 - 100 - 100 - 100 - 100 - 100 - 100 - 100 - 100 - 100 - 100 - 100 - 100 - 100 - 100 - 100 - 100 - 100 - 100 - 100 - 100 - 100 - 100 - 100 - 100 - 100 - 100 - 100 - 100 - 100 - 100 - 100 - 100 - 100 - 100 - 100 - 100 - 100 - 100 - 100 - 100 - 100 - 100 - 100 - 100 - 100 - 100 - 100 - 100 - 100 - 100 - 100 - 100 - 100 - 100 - 100 - 100 - 100 - 100 - 100 - 100 - 100 - 100 - 100 - 100 - 100 - 100 - 100 - 100 - 100 - 100 - 100 - 100 - 100 - 100 - 100 - 100 - 100 - 100 - 100 - 100 - 100 - 100 - 100 - 100 - 100 - 100 - 100 - 100 - 100 - 100 - 100 - 100 - 100 - 100 - 100 - 100 - 100 - 100 - 100 - 100 - 100 - 100 - 100 - 100 - 100 - 100 - 100 - 100 - 100 - 100 - 100 - 100 - 100 - 100 - 100 - 100 - 100 - 100 - 100 - 100 - 100 - 100 - 100 - 100 - 100 - 100 - 100 - 100 - 100 - 100 - 100 - 100 - 100 - 100 - 100 - 100 - 100 - 100 - 100 - 100 - 100 - 100 - 100 - 100 - 100 - 100 - 100 - 100 - 100 - 100 - 100 - 100 - 100 - 100 - 100 - 100 - 100 - 100 - 100 - 100 - 100 - 100 - 100 - 100 - 100 - 100 - 100 - 100 - 100 - 100 - 100 - 100 - 100 - 100 - 100 - 100 - 100 - 100 - 100 - 100 - 100 - 100 - 100 - 100 - 100 - 100 - 100 - 100 - 100 - 100 - 100 - 100 - 100 - 100 - 100 - 100 - 100 - 100 - 100 - 100 - 100 - 100 - 100 - 100 - 100 - 100 - 100 - 100 - 100 - 100 - 100 - 100 - 100 - 100 - 100 - 100 - 100 - 100 - 100 - 100 - 100 - 100 - 100 - 100 - 100 - 100 - 100 - 100 - 100 - 100 - 100 - 100 - 100 - 100 - 100 - 100 - 100 - 100 - 100 - 100 - 100 - 100 - 100 - 100 - 100 - 100 - 100 - 100 - 100 - 100 - 100 - 100 - 100 - 100 - 100 - 100 - 100 - 100 - 100 - 100 - 100 - 100 - 100 - 100 - 100 - 100 - 100 - 100 - 100 - 100 - 100 - 100 - 100 - 100 - 100 - 100 - 100 - 100 - 100 - 100 - |           | -3        | 1                 |                    |
| 7 RODGER JAMES       | 6 4     | 45.1m    | 2:36.30 | 59.30s   | (0)              | 29.73s | (2)  | ST.                                                                                                                                                                                                                                                                                                                                                                                                                                                                                                                                                                                                                                                                                                                                                                                                                                                                                                                                                                                                                                                                                                                                                                                                                                                                                                                                                                                                                                                                                                                                                                                                                                                                                                                                                                                                                                                                                                                                                                                                                                                                                                                           | -         | 17.5      |                   |                    |
| 12 MAKAILA           | 7 5     | 50.7m    | 2:36.72 | 60.22s   | (1)              | 30.50s | (1)  | ST.                                                                                                                                                                                                                                                                                                                                                                                                                                                                                                                                                                                                                                                                                                                                                                                                                                                                                                                                                                                                                                                                                                                                                                                                                                                                                                                                                                                                                                                                                                                                                                                                                                                                                                                                                                                                                                                                                                                                                                                                                                                                                                                           |           | -3        | 0.0               |                    |
| 10 HANNAH MACELLA    | 8 5     | 56.4m    | 2:37.15 | 61.19s   | (0)              | 30.81s | (0)  | 579                                                                                                                                                                                                                                                                                                                                                                                                                                                                                                                                                                                                                                                                                                                                                                                                                                                                                                                                                                                                                                                                                                                                                                                                                                                                                                                                                                                                                                                                                                                                                                                                                                                                                                                                                                                                                                                                                                                                                                                                                                                                                                                           |           | -4        | 3.2               |                    |
| 2 KRIPKE             | 9 6     | 61.3m    | 2:37.52 | 61.26s   | (0)              | 30.84s | (1)  | ST.                                                                                                                                                                                                                                                                                                                                                                                                                                                                                                                                                                                                                                                                                                                                                                                                                                                                                                                                                                                                                                                                                                                                                                                                                                                                                                                                                                                                                                                                                                                                                                                                                                                                                                                                                                                                                                                                                                                                                                                                                                                                                                                           |           | -4        | 3.9               |                    |
| 5 CHAMPAGNE STYLE    | 10 6    | 64.2m    | 2:37.74 | 62.28s   | (1)              | 32.48s | (0)  | ST.                                                                                                                                                                                                                                                                                                                                                                                                                                                                                                                                                                                                                                                                                                                                                                                                                                                                                                                                                                                                                                                                                                                                                                                                                                                                                                                                                                                                                                                                                                                                                                                                                                                                                                                                                                                                                                                                                                                                                                                                                                                                                                                           |           | -5        | 7.9               |                    |
| 4 MAJOR CORRIDA      | 11 12   | 25.5m    | 2:42.36 | 67.00s   | (0)              | 35.60s | (0)  | 57 C                                                                                                                                                                                                                                                                                                                                                                                                                                                                                                                                                                                                                                                                                                                                                                                                                                                                                                                                                                                                                                                                                                                                                                                                                                                                                                                                                                                                                                                                                                                                                                                                                                                                                                                                                                                                                                                                                                                                                                                                                                                                                                                          |           | -1        | 20.               |                    |