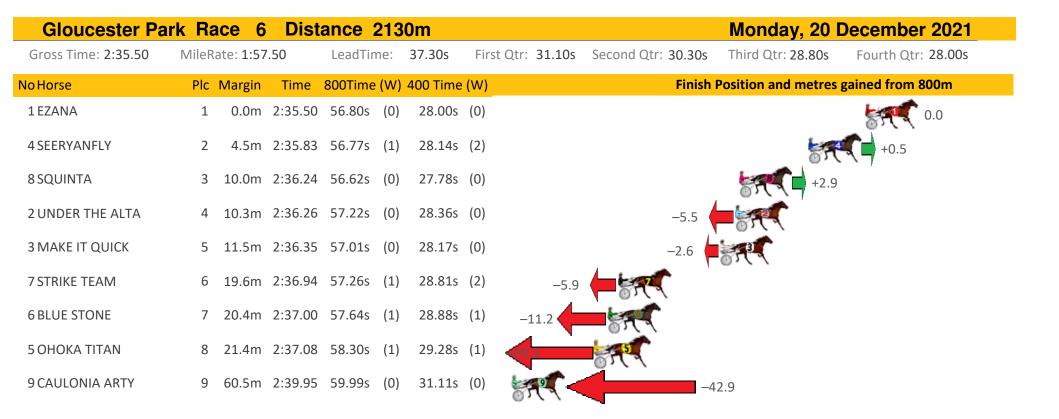

| Gloucester Pa       | rk Race   | 7 Dist      | ance 1  | 173 | 0m       |                  |          |            | Monday, 20 [          | December 2021      |
|---------------------|-----------|-------------|---------|-----|----------|------------------|----------|------------|-----------------------|--------------------|
| Gross Time: 2:04.30 | MileRate: | 1:55.70     | LeadTin | ne: | 7.80s    | First Qtr: 27.70 | s Second | Qtr: 28.70 | Third Qtr: 29.60s     | Fourth Qtr: 30.50s |
| NoHorse             | Plc Mar   | rgin Time   | 800Time | (W) | 400 Time | (W)              |          | Finis      | h Position and metres | gained from 800m   |
| 6 ARMA EINSTEIN     | 1 0.      | .0m 2:04.30 | 59.74s  | (1) | 30.16s   | (1)              |          |            |                       | +5.1               |
| 4 MAKE IT HAPPEN    | 2 4.      | .1m 2:04.63 | 60.43s  | (1) | 30.81s   | (1)              |          |            | -4.1                  | <b>*</b>           |
| 10 CAVALRY CALL     | 3 5.      | .5m 2:04.74 | 59.06s  | (0) | 29.84s   | (0)              |          |            | 579                   | +15.3              |
| 9 TEXAS TARA        | 4 7.      | .4m 2:04.89 | 59.29s  | (1) | 30.33s   | (1)              |          |            | <u> </u>              | +12.2              |
| 7 JILLIBY JAKE      | 58.       | .5m 2:04.98 | 58.68s  | (1) | 29.70s   | (1)              |          |            | 5. C                  | +20.9              |
| 12 GAYLE FORCE      | 6 8.      | .6m 2:04.99 | 60.41s  | (0) | 30.81s   | (0)              |          |            | -3.3 -                |                    |
| 8 IAM LAMBROS       | 7 10.     | .6m 2:05.15 | 59.17s  | (0) | 29.97s   | (0)              |          |            |                       | +14.4              |
| 2 AUSSIE EDITION    | 8 10.     | .7m 2:05.15 | 60.87s  | (0) | 31.35s   | (0)              |          | -9.6       |                       |                    |
| 1 THE MONIES ON     | 9 10.     | .8m 2:05.16 | 59.98s  | (0) | 30.56s   | (0)              |          |            | +2.9                  |                    |
| 5 THE SITUATION     | 10 11.    | .8m 2:05.24 | 58.96s  | (0) | 29.78s   | (0)              |          |            |                       | • +17.4            |
| 3 EUSTON FLYER      | 11 30.    | .1m 2:06.70 | 60.80s  | (1) | 31.72s   | (1)              | -6.3     |            | ·                     |                    |