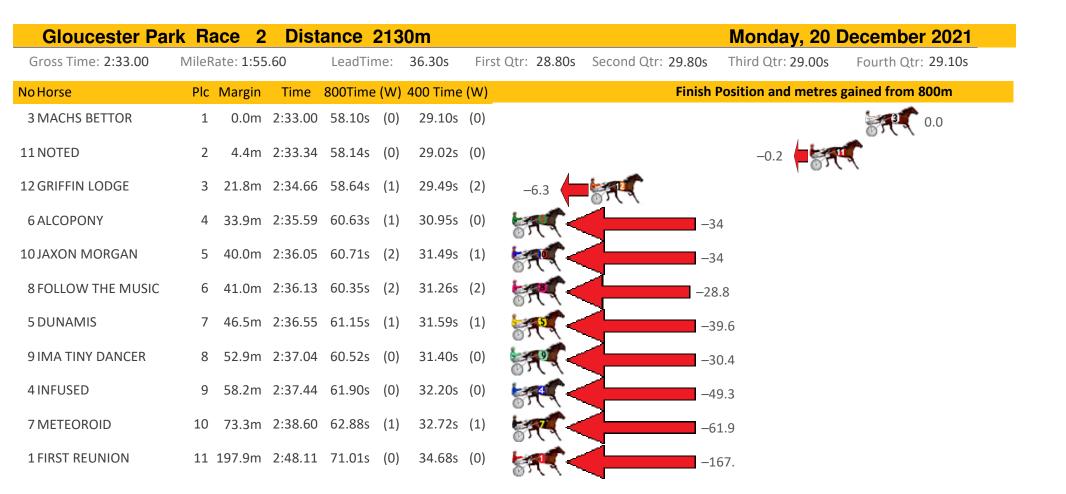

| Gloucester Par         | k Race        | 4 Distance 2     | 130m       |                   |                    | Monday, 20 [        | December 2021      |
|------------------------|---------------|------------------|------------|-------------------|--------------------|---------------------|--------------------|
| Gross Time: 2:36.80    | MileRate: 1:5 | 58.50 LeadTime   | e: 37.50s  | First Qtr: 31.10s | Second Qtr: 29.60s | Third Qtr: 28.70s   | Fourth Qtr: 29.90s |
| NoHorse                | Plc Margii    | n Time 800Time ( | W) 400 Tim | e (W)             | Finish             | Position and metres | gained from 800m   |
| 9 BATAVIA ON FIRE      | 1 0.0n        | n 2:36.80 57.22s | (1) 29.57s | (3)               |                    |                     | +19.4              |
| 2 A BOY NAMED ROSIE    | 2 0.2n        | n 2:36.82 57.82s | (1) 29.33s | (2)               |                    |                     | +11.0              |
| 12 MAESTRO BELLINI     | 3 0.8n        | n 2:36.86 57.58s | (1) 29.05s | (2)               |                    |                     | +14.3              |
| 3 BILLY MACK           | 4 7.8n        | n 2:37.41 58.73s | (1) 30.20s | (2)               |                    | -1.1                | r -                |
| 1 WEEWAH               | 5 8.7n        | n 2:37.48 59.28s | (0) 30.58s | (0)               | -8.7               |                     |                    |
| 8 CROCODILE KID        | 6 9.1n        | n 2:37.51 58.39s | (0) 29.63s | (0)               |                    | +3                  | .8                 |
| 5 LORD ROSCO           | 7 11.1n       | n 2:37.67 59.27s | (1) 30.59s | (1)               | -8.3               |                     |                    |
| 11 MILEYS DESIRE       | 8 12.6n       | n 2:37.79 58.99s | (0) 30.25s | (0)               | -4.2               | FT.                 |                    |
| 10 FLYING MISTER IDEAL | 9 13.3n       | n 2:37.84 59.34s | (0) 30.60s | (0)               | -9.1               |                     |                    |
| 7 QTOWN RIP ROARING    | 10 15.4n      | n 2:38.01 58.59s | (0) 29.99s | (1)               | 5AT                | +1.7                |                    |
| 4 AMERICAN ROCK        | 11 15.4n      | n 2:38.01 57.95s | (0) 29.25s | (0)               | FT.                | +10.7               |                    |
| 6 AINSWORTH            | 12 17.2n      | n 2:38.15 58.45s | (0) 29.90s | (2)               | 57                 | +3.8                |                    |