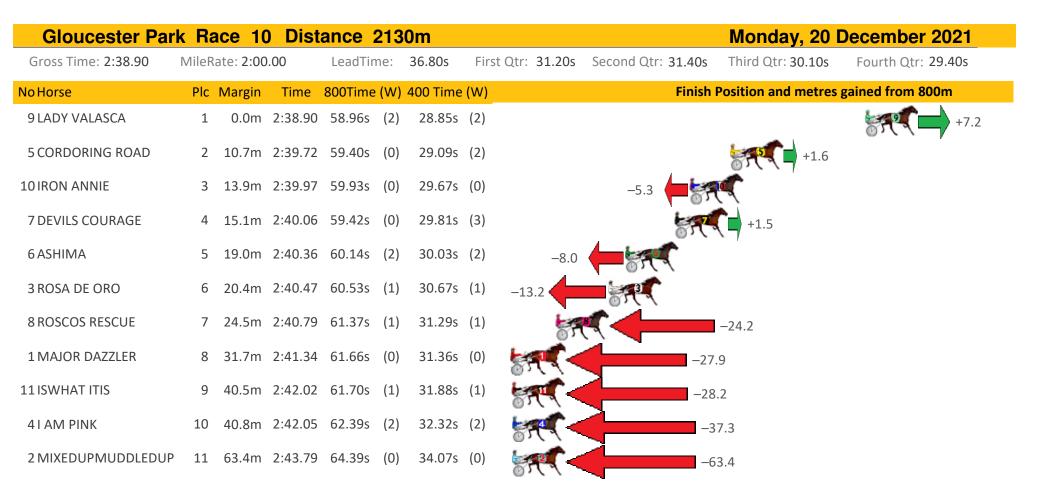

| Gloucester Pa       | rk Race 9      | Distanc    | e 213   | 80m        |           |          |                |          | Monday, 20         | December 2021      |
|---------------------|----------------|------------|---------|------------|-----------|----------|----------------|----------|--------------------|--------------------|
| Gross Time: 2:36.50 | MileRate: 1:58 | 3.20 Lea   | adTime: | 37.70s     | First Qtr | : 30.80s | Second Qtr: 30 | 0.10s    | Third Qtr: 28.80s  | Fourth Qtr: 29.10s |
| NoHorse             | Plc Margin     | Time 800   | Time (W | ) 400 Time | e (W)     |          |                | Finish P | osition and metres | gained from 800m   |
| 2 IONA DIAMOND      | 1 0.0m         | 2:36.50 57 | 90s (0) | 29.10s     | (0)       |          |                |          |                    | 0.0                |
| 8 MISS EERIE        | 2 1.9m         | 2:36.65 58 | 03s (1) | 29.05s     | (1)       |          |                |          | -1.6               | 57.                |
| 10 MISS VUNG TAU    | 3 18.5m        | 2:37.91 58 | 67s (0) | 29.59s     | (0)       | -9.6     |                | •        | ,                  |                    |
| 12 THE DARLING      | 4 19.3m        | 2:37.97 58 | 17s (1) | 29.08s     | (2)       | -2       | .5             |          |                    |                    |
| 1 JUSLIKEROYALTY    | 5 26.8m        | 2:38.55 59 | 63s (0) | 30.69s     | (0)       | 599 C    | ━              | -22.3    |                    |                    |
| 6 BEEJAYS STAR      | 6 26.8m        | 2:38.55 58 | 47s (1) | 29.37s     | (1)       | 575      |                |          |                    |                    |
| 3 LIAURIE           | 7 26.8m        | 2:38.55 59 | 03s (1) | 29.93s     | (1)       | ST.      | -13.9          | )        |                    |                    |
| 11 CHEAP THRILLZ    | 8 27.4m        | 2:38.59 59 | 01s (0) | 29.87s     | (0)       | ST.      | -13.7          |          |                    |                    |
| 5 PETRAFIED         | 9 33.1m        | 2:39.03 59 | 15s (0) | 30.01s     | (0) 皆     | F.       | –15.2          |          |                    |                    |
| 4 TRINITY BROMAC    | 10 34.9m       | 2:39.16 59 | 94s (1) | 30.63s     | (2)       | A.       |                | -26.2    |                    |                    |
| 7 ADDA PARIS        | 11 38.9m       | 2:39.47 59 | 29s (0) | 30.07s     | (0)       | <b>M</b> | -16.8          |          |                    |                    |
| 9 SHAKIRA BLUE      | 12 70.3m       | 2:41.87 62 | 97s (1) | 32.26s     | (2) 🖕     | F.       |                | -66      | .1                 |                    |