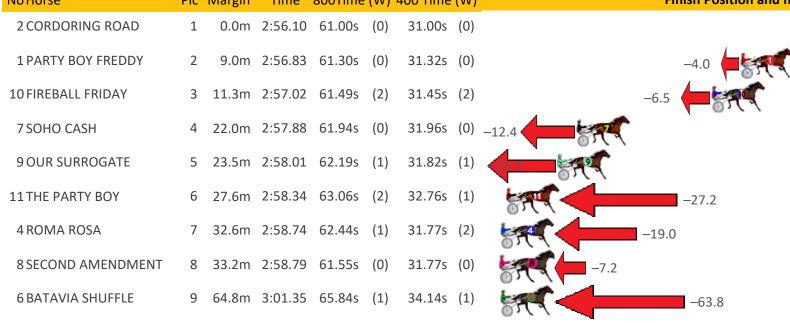

#### Saturday, 8 January 2022 Albany Race 6 Distance 2247m

Gross Time: 2:56.10 MileRate: 2:05.60 LeadTime: 33.40s First Qtr: 49.40s Second Qtr: 32.30s Third Qtr: 30.00s Fourth Qtr: 31.00s Finish Position and metres gained from 800m Time 800Time (W) 400 Time (W) No Horse Plc Margin 0.0m 2:56.10 61.00s (0) 2 CORDORING ROAD 31.00s (0)