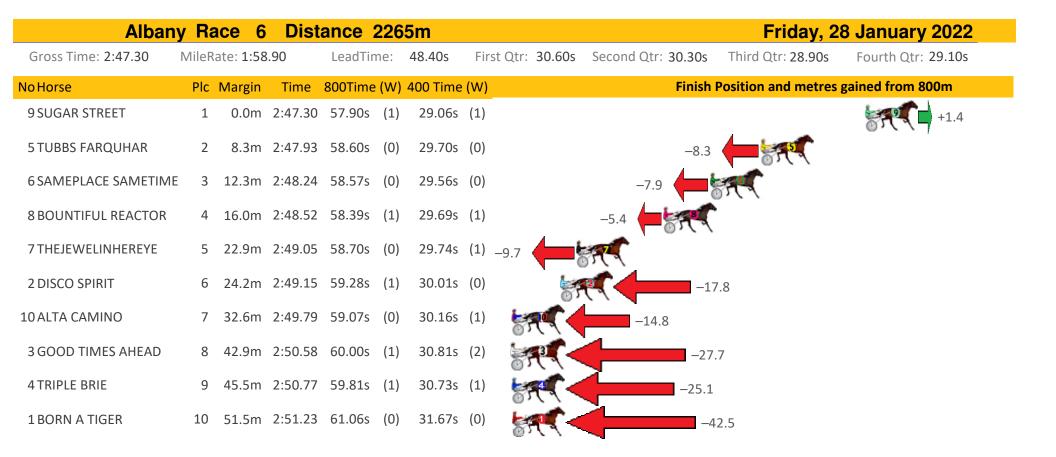

20s    | (0)             |       |                    | O T                 | +5.1               |
| 4 ONLY FIVE STARZZZ  | 5     | 12.2m      | 2:17.17 | 59.91s  | (1) | 30.64s    | (2)             |       | ł                  | +1.2                |                    |
| 2 ADORE ME SOME MO   | R 6   | 13.4m      | 2:17.27 | 60.39s  | (1) | 30.83s    | (1)             |       | -5.2               | et (                |                    |
| 3 MADDY MADDY        | 7     | 15.4m      | 2:17.43 | 60.03s  | (0) | 30.65s    | (0)             |       | -0.4               |                     |                    |
| 6 SUMMER MOON        | 8     | 74.3m      | 2:22.13 | 64.09s  | (1) | 34.72s    | (1)             | ( <   | -5<br>-5           | 4.9                 |                    |









by



| Alba                | ny Ra  | ce 7      | <b>Dist</b> | ance    | <mark>22</mark> 4 | 7m       |                | Friday, 28 January 2022                                      |
|---------------------|--------|-----------|-------------|---------|-------------------|----------|----------------|--------------------------------------------------------------|
| Gross Time: 2:55.00 | MileRa | ate: 2:02 | 2.10        | LeadTir | me:               | 51.20s   | First Qtr: 31. | .80s Second Qtr: 30.70s Third Qtr: 30.30s Fourth Qtr: 31.00s |
| NoHorse             | Plc    | Margin    | Time        | 800Time | e (W)             | 400 Time | (W)            | Finish Position and metres gained from 800m                  |
| 10 THOMSON BAY      | 1      | 0.0m      | 2:55.00     | 60.19s  | (