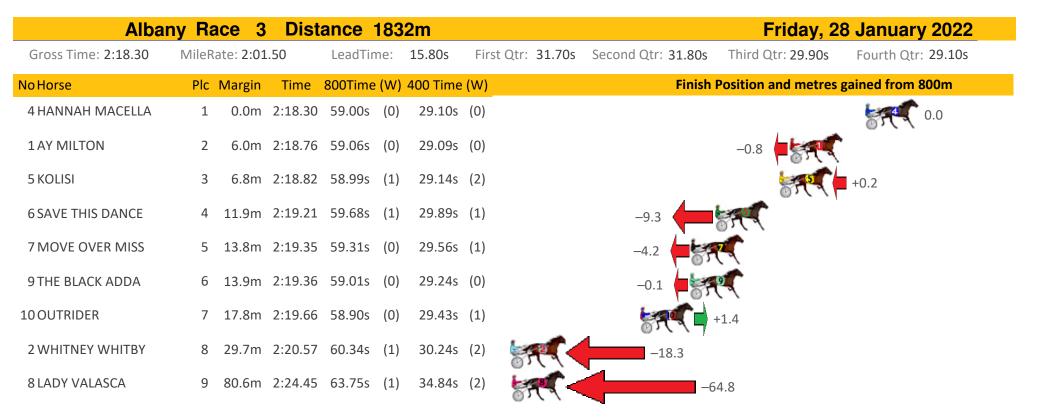

|                    |
| 2 MALONE            | 6 37.     | 3m 2:19.60 | 61.04s  | (0)   | 30.46s   | (0)     | ST.         |              | -16.7               |        |                   |                    |
| 8 ROSA DE ORO       | 7 38.     | 8m 2:19.72 | 62.42s  | (2)   | 31.93s   | (2)     | ST.         | $\leftarrow$ | -                   | -35.2  |                   |                    |
| 7 JIMMY JET         | 8 39.     | 0m 2:19.74 | 61.67s  | (0)   | 31.43s   | (2)     | 57-         |              | -25                 | 5.2    |                   |                    |
| 4 TUATINI           | 9 39.     | 7m 2:19.79 | 62.54s  | (1)   | 32.23s   | (1)     | SAL .       |              | -                   | -36.9  |                   |                    |











by





| Alban                    | Dist  | 183       | 2m      |         |       |          |       |        |        | Frid   | ay, 28     | January 2022 |              |           |                    |
|--------------------------|-------|-----------|---------|---------|-------|----------|-------|--------|--------|--------|------------|--------------|--------------|-----------|--------------------|
| Gross Time: 2:15.50      | MileR | ate: 1:59 | 9.10    | LeadTir | ne:   | 15.50s   | First | Qtr: 2 | 29.00s | Second | Qtr: 33.00 | s Th         | nird Qtr: 28 | 8.70s     | Fourth Qtr: 29.30s |
| NoHorse                  | Plc   | Margin    | Time    | 800Time | e (W) | 400 Time | e (W) |        |        |        | Finis      | sh Posi      | tion and n   | netres g  | ained from 80