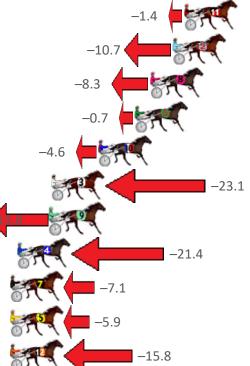

#### Monday, 24 January 2022

MileRate: 2:00.50 LeadTime: 42.70s First Qtr: 32.80s Second Qtr: 30.50s Third Qtr: 29.30s Fourth Qtr: 28.30s Gross Time: 2:43.60

| No Horse             | Plc | Margin | Time    | 800Time | (W) | 400 Time | (W) | Finish Position and metres gained from 800m |
|----------------------|-----|--------|---------|---------|-----|----------|-----|---------------------------------------------|
| 1 BEACH START        | 1   | 0.0m   | 2:43.60 | 57.60s  | (0) | 28.30s   | (0) | 0.0                                         |
| 11 SUNDANCER RAINBOW | 2   | 14.2m  | 2:44.66 | 57.70s  | (0) | 28.34s   | (0) | -1.4                                        |
| 2 ADDA MY MIND       | 3   | 15.1m  | 2:44.72 | 58.37s  | (0) | 29.01s   | (0) | -10.7                                       |
| 8 FIORD              | 4   | 16.9m  | 2:44.86 | 58.19s  | (0) | 28.83s   | (0) | −8.3 <b>−8.</b> 3                           |
| 6 BEAT THE BANK      | 5   | 18.1m  | 2:44.95 | 57.65s  | (0) | 28.31s   | (0) | <b>−0.7</b>                                 |
| 10 CALL TO ARMS      | 6   | 21.0m  | 2:45.16 | 57.93s  | (1) | 28.83s   | (1) | <b>−4.6</b>                                 |
| 3 JONIMAC            | 7   | 24.7m  | 2:45.44 | 59.25s  | (1) | 29.83s   | (1) | -23.1                                       |
| 9 DISSERTATION       | 8   | 24.8m  | 2:45.44 | 58.59s  | (1) | 29.40s   | (1) | 13.8                                        |
| 4 GODS PLAN          | 9   | 27.4m  | 2:45.64 | 59.13s  | (1) | 29.93s   | (2) | -21.4                                       |
| 7 JUSTGIVEMERUBIES   | 10  | 29.1m  | 2:45.76 | 58.11s  | (0) | 29.11s   | (1) | -7.1                                        |
| 5 LOVE MY LIFE       | 11  | 32.1m  | 2:45.99 | 58.02s  | (1) | 29.70s   | (2) | <b>&gt;5.9</b> −5.9                         |
| 12 LOVE AND KISSES   | 12  | 37.0m  | 2:46.35 | 58.73s  | (1) | 30.42s   | (3) | -15.8                                       |