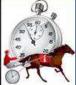

| Bunbury              | / Ra   | ce 1            | Dist    | ance    | 160   | 9m       |                   |                    | Saturday, 26        | February 2022      |
|----------------------|--------|-----------------|---------|---------|-------|----------|-------------------|--------------------|---------------------|--------------------|
| Gross Time: 1:59.90  | MileRa | te: <b>1:59</b> | .90     | LeadTir | ne:   | 0.00s    | First Qtr: 30.70s | Second Qtr: 29.80s | Third Qtr: 29.40s   | Fourth Qtr: 30.00s |
| NoHorse              | Plc I  | Margin          | Time    | 800Time | e (W) | 400 Time | (W)               | Finish             | Position and metres | gained from 800m   |
| 9 DIAMONDSONTHEBEAC  | 1      | 0.0m            | 1:59.90 | 58.14s  | (1)   | 29.31s   | (4)               |                    |                     | +17.0              |
| 3 NORTHERN GAZE      | 2      | 2.1m            | 2:00.07 | 57.55s  | (1)   | 29.11s   | (3)               |                    |                     | +25.1              |
| 10 DYNAMITE DOLLY    | 3      | 3.3m            | 2:00.16 | 58.99s  | (0)   | 29.62s   | (0)               |                    |                     | +5.5               |
| 8 UNEARTHED          | 4      | 4.1m            | 2:00.22 | 59.39s  | (0)   | 29.99s   | (0)               |                    | 5                   | +0.1               |
| 5 TIZA WISH          | 5      | 4.7m            | 2:00.27 | 59.54s  | (1)   | 30.26s   | (1)               |                    | -1.9                | <b>(</b>           |
| 1 BETTOR BE ARTFUL   | 6      | 5.0m            | 2:00.29 | 59.77s  | (0)   | 30.37s   | (0)               |                    | -5.0                | ¢                  |
| 2 OURCARIBBEANCRUISE | 7      | 5.2m            | 2:00.31 | 58.87s  | (1)   | 29.91s   | (3)               |                    | S.C.                | +7.2               |
| 11 COMNHARRY         | 8      | 13.4m           | 2:00.95 | 59.41s  | (0)   | 30.06s   | (0)               | -0.2               | <b>**</b>           |                    |
| 6 IM RIDDLER         | 9      | 15.1m           | 2:01.09 | 58.86s  | (1)   | 29.75s   | (0)               | STO                | +7.3                |                    |
| 4 DEVILS COURAGE     | 10     | 20.2m           | 2:01.49 | 60.30s  | (1)   | 31.07s   | (2) -12.2         |                    | r                   |                    |
| 7 HAPPY DAYZ         | 11     | 49.9m           | 2:03.82 | 61.77s  | (0)   | 33.24s   | (1)               | -3                 | 2.1                 |                    |