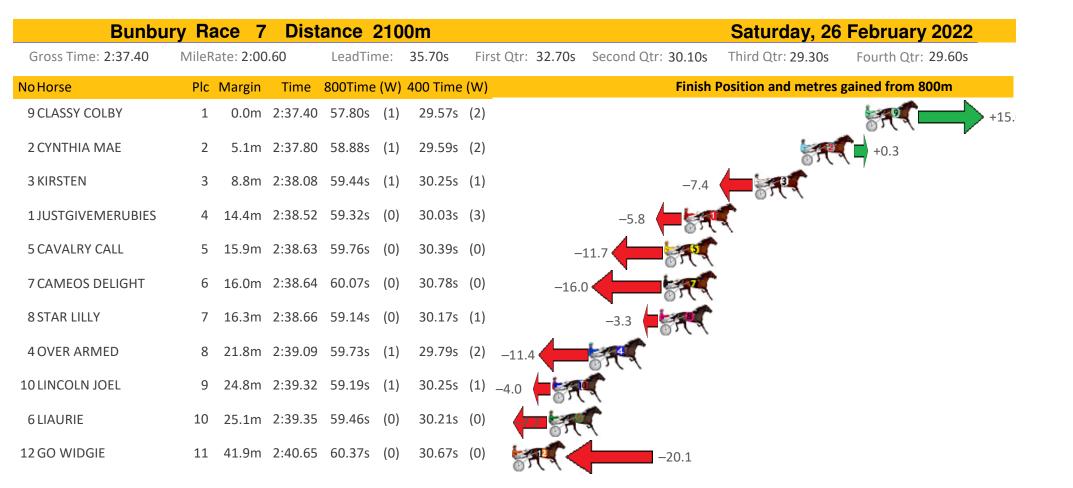

| 3 56.33s (1) 28.12s (2)     | +9.4                                                           |
| 1 AL GUERRERO       | 3 2.2m 2:33.47    | 7 57.16s (0) 28.85s (0)     | -2.2                                                           |
| 4 OUR STAR WATCH    | 4 12.5m 2:34.25   | 5 57.52s (1) 28.83s (1)     | -7.3                                                           |
| 3 SWEET MADDISON    | 5 13.4m 2:34.32   | 2 57.34s (0) 28.85s (0)     | -4.8                                                           |
| 2 MISSTIANO         | 6 21.3m 2:34.93   | 58.18s (0) 29.73s (0)       |                                                                |
| 6 BETTOR CLASS      | 7 29.0m 2:35.51   | . 58.16s (0) 29.69s (2) 😽   | -16.4                                                          |











Home of Australian Harness Sectionals PJ Harness Analyser Daily Raw Data directly to your inbox All Victorian Racing added as of 17 January 2022 www.pjdata.com.au admin@pjdata.com.au www.facebook.com/PJHarnessRacing