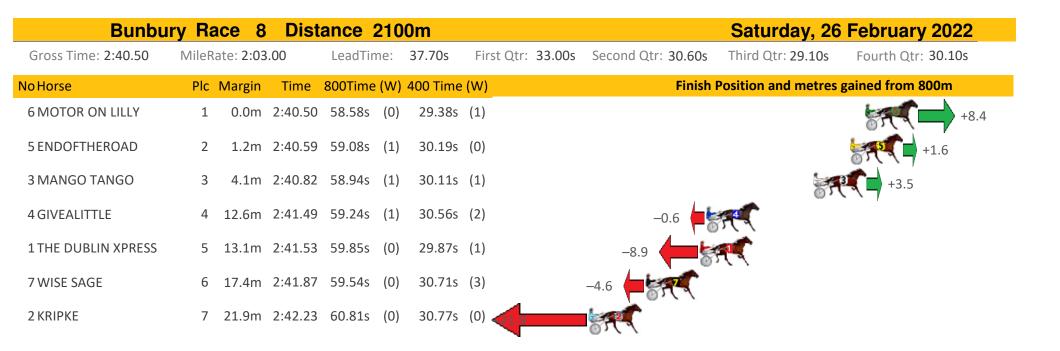

Home of Australian Harness Sectionals PJ Harness Analyser Daily Raw Data directly to your inbox All Victorian Racing added as of 17 January 2022 www.pjdata.com.au admin@pjdata.com.au www.facebook.com/PJHarnessRacing