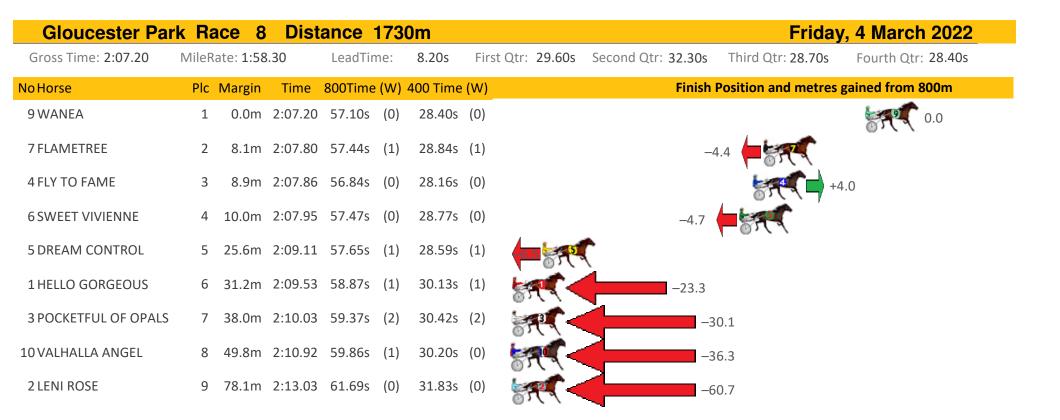

| 5. C               | +5.1               |
| 6 IAMTHEFIRECRACKER | 6     | 11.0m     | 2:37.21 | 55.97s  | (1)             | 27.92s   | (2)       |          |                |           | +3.9               |                    |
| 7 MAJOR ARTIST      | 7     | 15.9m     | 2:37.57 | 56.91s  | (1)             | 28.68s   | (3)       |          | -9.3           | <b>R(</b> |                    |                    |
| 4 CROCODILE KID     | 8     | 21.3m     | 2:37.97 | 57.03s  | (1)             | 28.93s   | (4) -1    | .0.7     | - FR           |           |                    |                    |
| 9 MATTJESTIC STAR   | 9     | 29.2m     | 2:38.56 | 58.20s  | (1)             | 29.71s   | (2) b     | F. ( <   |                | -26.9     |                    |                    |









by