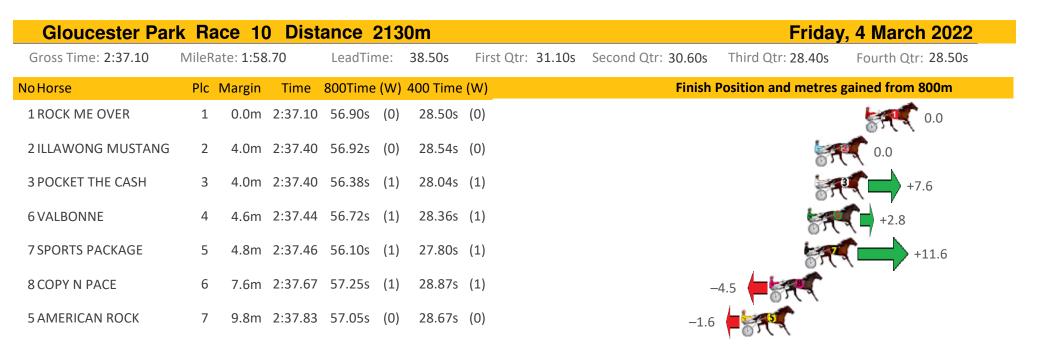

| +5.1               |
| 6 IAMTHEFIRECRACKER | 6     | 11.0m     | 2:37.21 | 55.97s  | (1)             | 27.92s   | (2)       |          |                |           | +3.9               |                    |
| 7 MAJOR ARTIST      | 7     | 15.9m     | 2:37.57 | 56.91s  | (1)             | 28.68s   | (3)       |          | -9.3           | <b>R(</b> |                    |                    |
| 4 CROCODILE KID     | 8     | 21.3m     | 2:37.97 | 57.03s  | (1)             | 28.93s   | (4) -1    | .0.7     | - FR           |           |                    |                    |
| 9 MATTJESTIC STAR   | 9     | 29.2m     | 2:38.56 | 58.20s  | (1)             | 29.71s   | (2) b     | F. ( <   |                | -26.9     |                    |                    |









by