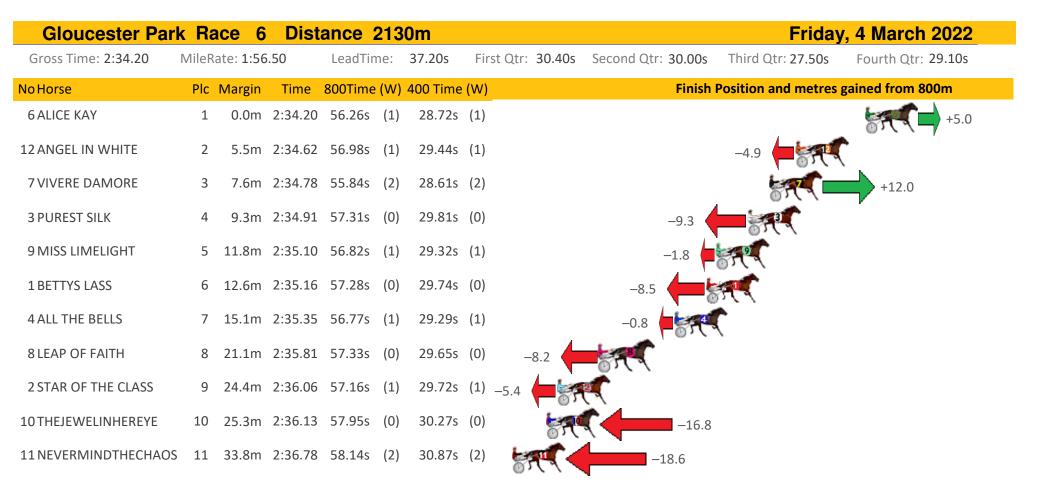

by

| Gloucester Park        | ( Ra  | ice 5     | Dist    | ance    | 213 | 0m       |      |                |          |                    |         | Frida             | y, 4 March 2022    |
|------------------------|-------|-----------|---------|---------|-----|----------|------|----------------|----------|--------------------|---------|-------------------|--------------------|
| Gross Time: 2:34.30    | MileR | ate: 1:56 | 5.50    | LeadTir | ne: | 37.20s   | Firs | st Qtr: 31.50s | Second   | l Qtr: <b>30.0</b> | 00s 7   | Third Qtr: 27.60s | Fourth Qtr: 28.00s |
| NoHorse                | Plc   | Margin    | Time    | 800Time | (W) | 400 Time | (W)  |                |          | Fir                | nish Po | sition and metres | gained from 800m   |
| 1 KNOW WHEN TO RUN     | 1     | 0.0m      | 2:34.30 | 55.52s  | (0) | 28.00s   | (0)  |                |          |                    |         |                   | +1.2               |
| 11 HARLEY ZEST         | 2     | 5.5m      | 2:34.70 | 55.62s  | (0) | 28.10s   | (0)  |                |          |                    |         | 5.                | 0.0                |
| 6 SMART FORTUNE        | 3     | 13.7m     | 2:35.31 | 55.95s  | (0) | 28.39s   | (0)  |                |          | -4.1               | 57      | (                 |                    |
| 7 IMA FIVESTAR GENERAL | 4     | 14.3m     | 2:35.35 | 55.75s  | (1) | 28.44s   | (2)  |                |          | -1.2               | RA      |                   |                    |
| 4 VALENTINES BROOK     | 5     | 16.8m     | 2:35.54 | 56.18s  | (2) | 28.59s   | (3)  |                | -7.2     | -                  | (       | -                 |                    |
| 2 DOC HOLLIDAY         | 6     | 17.6m     | 2:35.60 | 56.90s  | (1) | 29.14s   | (1)  | -17.6          | <u> </u> | R                  | •       |                   |                    |
| 3 ORLANDO BLUE         | 7     | 18.4m     | 2:35.65 | 56.61s  | (2) | 29.02s   | (3)  | -13.4          |          | F.                 |         |                   |                    |
| 9 BLISSFULLABBEY       | 8     | 19.5m     | 2:35.74 | 56.72s  | (1) | 28.92s   | (1)  | -14.8          |          |                    |         |                   |                    |
| 5 IM BETA THAN GOUDA   | 9     | 27.9m     | 2:36.35 | 56.57s  | (0) | 28.89s   | (0)  | ST.            |          | 12.1               |         |                   |                    |
| 8 CLASSIC CHOICE       | 10    | 29.8m     | 2:36.49 | 57.77s  | (2) | 29.98s   | (2)  | ST.            |          |                    | -29.5   |                   |                    |