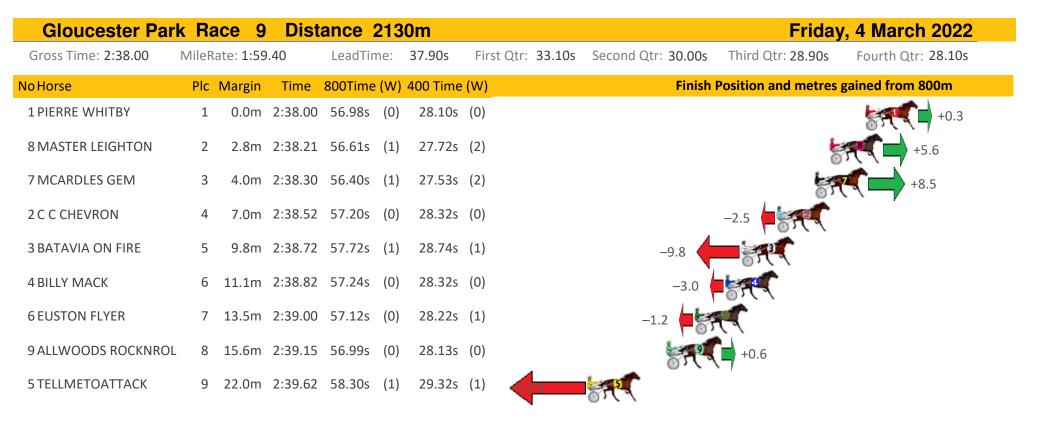

| +5.1               |
| 6 IAMTHEFIRECRACKER | 6     | 11.0m     | 2:37.21 | 55.97s  | (1)             | 27.92s   | (2)       |          |                |           | +3.9               |                    |
| 7 MAJOR ARTIST      | 7     | 15.9m     | 2:37.57 | 56.91s  | (1)             | 28.68s   | (3)       |          | -9.3           | <b>R(</b> |                    |                    |
| 4 CROCODILE KID     | 8     | 21.3m     | 2:37.97 | 57.03s  | (1)             | 28.93s   | (4) -1    | .0.7     | - FR           |           |                    |                    |
| 9 MATTJESTIC STAR   | 9     | 29.2m     | 2:38.56 | 58.20s  | (1)             | 29.71s   | (2) b     | F. ( <   |                | -26.9     |                    |                    |









by