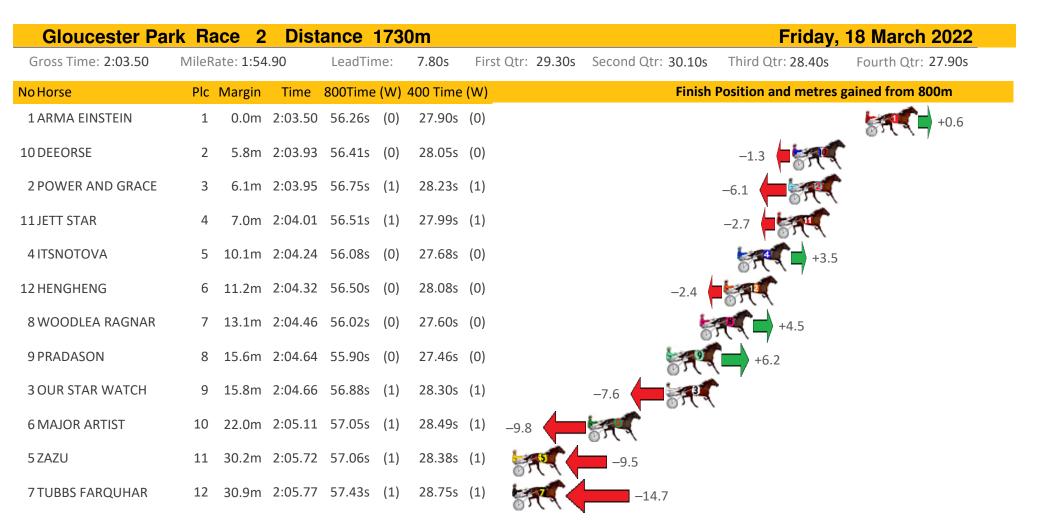

| Gloucester Par        | k Ra   | ice 3     | Dist    | ance    | <mark>253</mark> | 6m       |       |            | Friday, 18 March 2022                                      |
|-----------------------|--------|-----------|---------|---------|------------------|----------|-------|------------|------------------------------------------------------------|
| Gross Time: 3:07.10   | MileRa | ate: 1:58 | 3.70    | LeadTir | ne:              | 68.60s   | First | Qtr: 30.20 | Os Second Qtr: 31.10s Third Qtr: 29.10s Fourth Qtr: 28.10s |
| NoHorse               | Plc    | Margin    | Time    | 800Time | e (W)            | 400 Time | (W)   |            | Finish Position and metres gained from 800m                |
| 2 ALTA RHETT          | 1      | 0.0m      | 3:07.10 | 57.20s  | (0)              | 28.10s   | (0)   |            | 0.0                                                        |
| 1 CROCODILE KID       | 2      | 8.2m      | 3:07.71 | 57.49s  | (0)              | 28.37s   | (0)   |            | -3.8                                                       |
| 4 MANNING             | 3      | 8.5m      | 3:07.73 | 57.69s  | (1)              | 28.63s   | (1)   |            | -6.6                                                       |
| 11 VALENTINES BROOK   | 4      | 9.4m      | 3:07.79 | 57.11s  | (1)              | 28.11s   | (1)   |            | +1.4                                                       |
| 10 ROCK ME OVER       | 5      | 11.8m     | 3:07.97 | 57.43s  | (0)              | 28.33s   | (0)   |            | -2.9                                                       |
| 7 HOTFOOT IT          | 6      | 16.4m     | 3:08.31 | 56.83s  | (0)              | 27.85s   | (0)   |            | +5.5                                                       |
| 5 THE LAST DROP       | 7      | 17.0m     | 3:08.36 | 57.52s  | (0)              | 28.40s   | (0)   |            | -4.0                                                       |
| 6 WHOSWHOINTHEZOO     | 8      | 17.4m     | 3:08.39 | 57.25s  | (0)              | 28.15s   | (1)   |            | -0.2                                                       |
| 12 AWAITINGINSTRUCTIO | 9      | 20.7m     | 3:08.63 | 57.61s  | (1)              | 28.65s   | (1)   | -5.2       |                                                            |
| 9 MISTER ARDEE        | 10     | 22.1m     | 3:08.73 | 57.81s  | (2)              | 29.22s   | (2)   | -8.0       |                                                            |
| 8 JASPERVELLABEACH    | 11     | 29.1m     | 3:09.25 | 58.89s  | (1)              | 29.89s   | (1)   | ST.C       | -22.7                                                      |