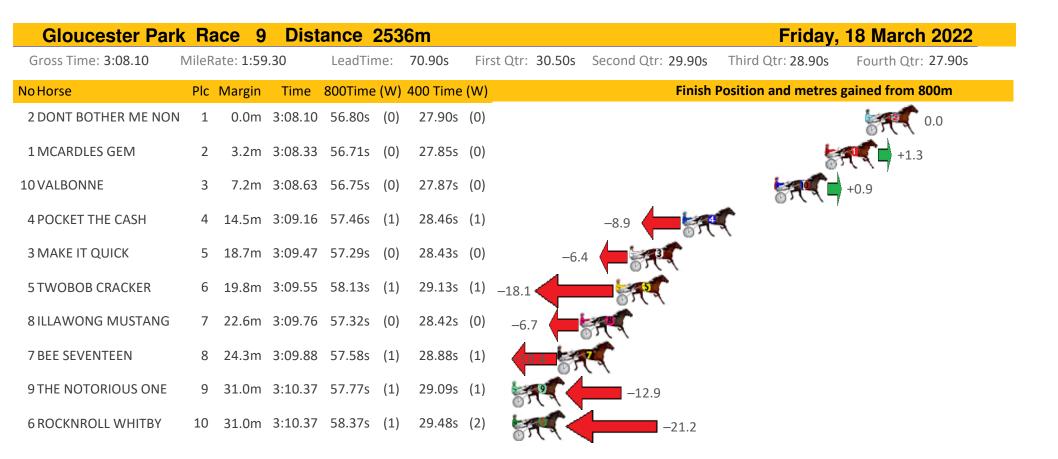

29.5m     | 2:36.32 | 58.92s  | (0)              | 29.52s   | (0)     | 57.       |      | -9.1            |         |                    |             |        |
| 5 SUNDANCER RAINBOW | / 11  | 31.5m     | 2:36.47 | 59.59s  | (1)              | 30.20s   | (2)     | 57.9      |      | -18.2           |         |                    |             |        |
| 2 STAR OF THE CLASS | 12    | 56.3m     | 2:38.33 | 62.13s  | (1)              | 32.33s   | (1)     | R         |      |                 | -52     | .2                 |             |        |



Sectionals

Powered by

Home of Australian Harness Sectionals Daily Raw Data directly to your inbox PJ Harness Analyser All Victorian Racing added as of 17 January 2022 www.pjdata.com.au admin@pjdata.com.au www.facebook.com/PJHarnessRacing









| Gloucester Par      | k Race      | 10 Dist   | tance 1 | 730r   | n       |                   |                    | Friday,             | 18 March 2022      |
|---------------------|-------------|-----------|---------|--------|---------|-------------------|--------------------|---------------------|--------------------|
| Gross Time: 2:09.50 | MileRate: 2 | 00.50     | LeadTim | ne: 7  | 7.60s   | First Qtr: 29.90s | Second Qtr: 33.50s | Third Qtr: 29.50s   | Fourth Qtr: 29.00s |
| NoHorse             | Plc Marg    | in Time   | 800Time | (W) 40 | 00 Time | (W)               | Finish             | Position and metres | gained from 800m   |
| 3 ZEPHYRA           | 1 0.0       | m 2:09.50 | 57.52s  | (0)    | 28.68s  | (1)               |                    |                     |