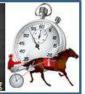

| Gloucester Par      | k Ra  | ice 8     | Dist    | ance    | <mark>213</mark> | 0m       |         |           |      |                 |         | Friday,            | 18 Marc     | h 2022 |
|---------------------|-------|-----------|---------|---------|------------------|----------|---------|-----------|------|-----------------|---------|--------------------|-------------|--------|
| Gross Time: 2:34.10 | MileR | ate: 1:56 | 5.40    | LeadTir | ne:              | 36.70s   | First C | Qtr: 28.9 | 90s  | Second Qtr: 30. | .30s    | Third Qtr: 29.60s  | Fourth Qt   |        |
| NoHorse             | Plc   | Margin    | Time    | 800Time | e (W)            | 400 Time | (W)     |           |      | Fi              | inish P | osition and metres | gained from | 800m   |
| 4 EIGHTEEN CARAT    | 1     | 0.0m      | 2:34.10 | 58.20s  | (0)              | 28.60s   | (0)     |           |      |                 |         |                    | ST.         | 0.0    |
| 12 BOORAA           | 2     | 2.4m      | 2:34.28 | 57.72s  | (2)              | 28.63s   | (2)     |           |      |                 |         | Į                  | <b>M</b>    | +6.6   |
| 6 BETTOR GET IT ON  | 3     | 12.7m     | 2:35.05 | 58.75s  | (2)              | 29.43s   | (1)     |           |      | -7.3            | -       |                    | ,           |        |
| 9 LIVY JAY          | 4     | 18.3m     | 2:35.47 | 58.97s  | (1)              | 29.56s   | (2)     | _         | 10.1 |                 |         |                    |             |        |
| 1 NEWSLETTER        | 5     | 19.0m     | 2:35.53 | 59.03s  | (0)              | 29.37s   | (0)     | -10       | .8   |                 |         |                    |             |        |
| 11 ADDA TARANTELLA  | 6     | 20.1m     | 2:35.61 | 58.53s  | (0)              | 29.20s   | (3)     | -         | -4.1 | -               |         |                    |             |        |
| 3 ALL THE BELLS     | 7     | 21.8m     | 2:35.74 | 59.54s  | (0)              | 29.88s   | (0)     | 17.7      |      | SP.C            |         |                    |             |        |
| 10 NULLARBOR NAVAJO | 8     | 24.0m     | 2:35.90 | 59.10s  | (0)              | 29.58s   | (1)     | 11.8      | 57   |                 |         |                    |             |        |
| 7 SHEZA SPOILT MISS | 9     | 24.3m     | 2:35.92 | 58.20s  | (0)              | 29.18s   | (1)     | Ì         | R    | +0.4            |         |                    |             |        |
| 8 THEJEWELINHEREYE  | 10    | 29.5m     | 2:36.32 | 58.92s  | (0)              | 29.52s   | (0)     | 57.       |      | -9.1            |         |                    |             |        |
| 5 SUNDANCER RAINBOW | / 11  | 31.5m     | 2:36.47 | 59.59s  | (1)              | 30.20s   | (2)     | 57.9      |      | -18.2           |         |                    |             |        |
| 2 STAR OF THE CLASS | 12    | 56.3m     | 2:38.33 | 62.13s  | (1)              | 32.33s   | (1)     | R         |      |                 | -52     | .2                 |             |        |