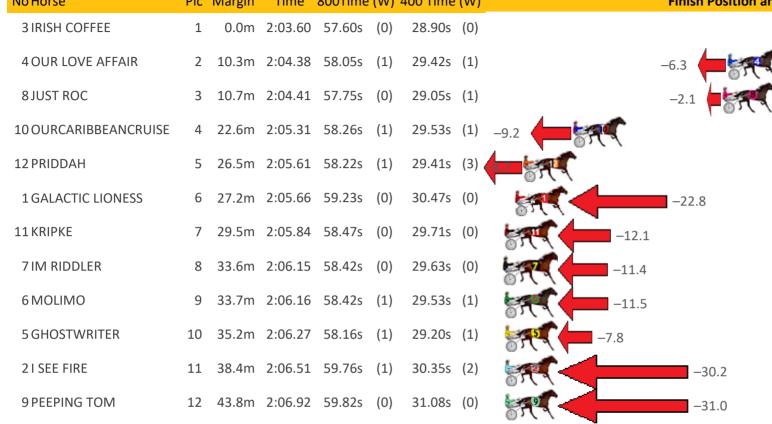

### Piniarra Race 5 Distance 1684m

#### Monday, 28 March 2022

Gross Time: 2:03.60 MileRate: 1:58.10 5.50s First Otr: 29.40s Second Otr: 31.10s Third Qtr: 28.70s LeadTime: Fourth Qtr: 28.90s No Horse Time 800Time (W) 400 Time (W) Finish Position and metres gained from 800m Plc Margin