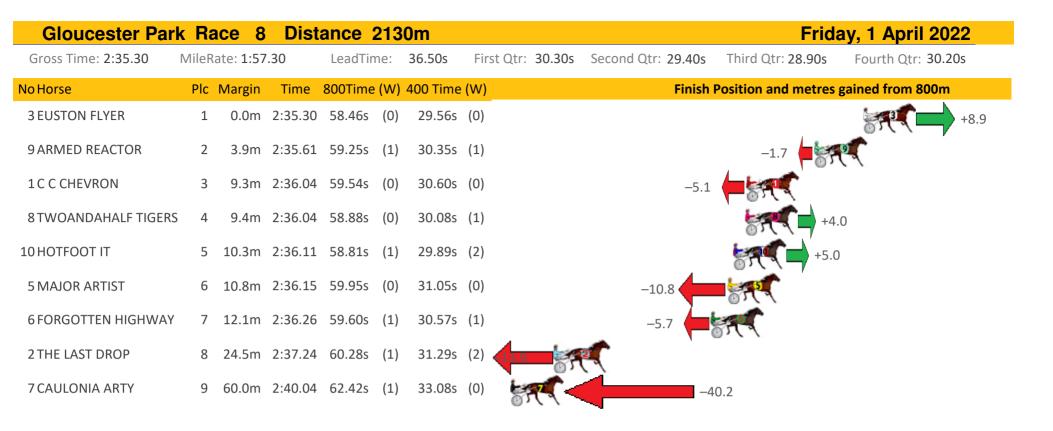

| Gloucester Pa       | rk Ra | nce 9            | Dist    | ance 2  | 213 | 0m       |                   |                    | Frida                 | ay, 1 April 2022   |
|---------------------|-------|------------------|---------|---------|-----|----------|-------------------|--------------------|-----------------------|--------------------|
| Gross Time: 2:40.70 | MileR | ate: <b>2:01</b> | L.40    | LeadTir | ne: | 39.30s   | First Qtr: 32.70s | Second Qtr: 30.40s | Third Qtr: 29.90s     | Fourth Qtr: 28.40s |
| NoHorse             | Plc   | Margin           | Time    | 800Time | (W) | 400 Time | (W)               | Finisł             | n Position and metres | gained from 800m   |
| 1 BOORAA            | 1     | 0.0m             | 2:40.70 | 58.30s  | (0) | 28.40s   | (0)               |                    |                       | 6.0 <b>)</b>       |
| 3 MCARDLES GEM      | 2     | 0.5m             | 2:40.74 | 57.68s  | (0) | 27.80s   | (0)               |                    |                       | +8.4               |
| 2 ZAZU              | 3     | 6.6m             | 2:41.19 | 58.47s  | (0) | 28.55s   | (0)               |                    | -2.3                  | ,                  |
| 6 RUN FOR MERCY     | 4     | 11.1m            | 2:41.53 | 58.17s  | (0) | 28.27s   | (0)               |                    | +1.8                  |                    |
| 7 IM SPIDERMAN      | 5     | 12.1m            | 2:41.60 | 57.94s  | (0) | 28.06s   | (0)               |                    | +4.9                  |                    |
| 4 THE NOTORIOUS ONE | 6     | 12.3m            | 2:41.62 | 58.96s  | (1) | 29.06s   | (1)               | -8.8               | 57                    |                    |
| 5 THE TIGER ARMY    | 7     | 18.0m            | 2:42.04 | 59.04s  | (1) | 28.96s   | (1) -9.           | •                  |                       |                    |