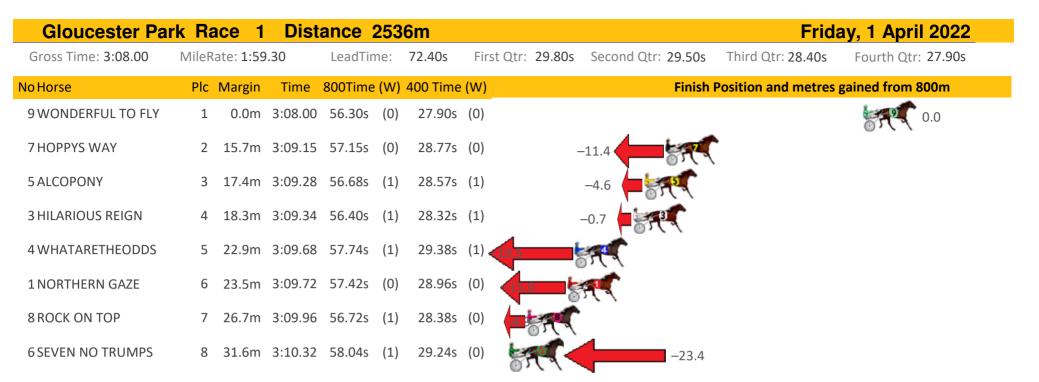

RWWA and provider are not responsible for the completeness or accuracy of any of the information contained herein, and makes no representations about its suitability for any purpose.

| Gloucester Pa       | r <mark>k R</mark> a | ace 2     | Dist    | ance    | 2 <mark>53</mark> | 6m       |                   |                    | Frida                 | y, 1 April 2022    |
|---------------------|----------------------|-----------|---------|---------|-------------------|----------|-------------------|--------------------|-----------------------|--------------------|
| Gross Time: 3:07.90 | MileR                | ate: 1:59 | 9.30    | LeadTir | ne:               | 70.00s   | First Qtr: 31.50s | Second Qtr: 30.10s | Third Qtr: 28.50s     | Fourth Qtr: 27.80s |
| No Horse            | Plc                  | Margin    | Time    | 800Time | (W)               | 400 Time | (W)               | Finish             | Position and metres g | gained from 800m   |
| 3 POWER AND GRACE   | 1                    | 0.0m      | 3:07.90 | 56.30s  | (0)               | 27.80s   | (0)               |                    |                       | 0.0 💏              |
| 4 HITTHEROADJACK    | 2                    | 1.7m      | 3:08.02 | 56.30s  | (1)               | 27.78s   | (1)               |                    |                       | <b>6.0</b>         |
| 5 ORLANDO BLUE      | 3                    | 2.5m      | 3:08.08 | 56.06s  | (1)               | 27.56s   | (1)               |                    |                       | +3.4               |
| 8 MACZ BROTHER      | 4                    | 5.4m      | 3:08.29 | 55.97s  | (1)               | 27.47s   | (1)               |                    | SF .                  | +4.8               |
| 1 LIVY JAY          | 5                    | 5.5m      | 3:08.30 | 56.42s  | (0)               | 27.90s   | (0)               |                    | -1.5                  | •                  |
| 7 WOODLEA RAGNAR    | 6                    | 6.1m      | 3:08.35 | 55.89s  | (0)               | 27.37s   | (0)               |                    | 57                    | +6.0               |
| 2 DEEORSE           | 7                    | 6.9m      | 3:08.40 | 56.22s  | (0)               | 27.70s   | (0)               |                    | 579                   | +1.3               |