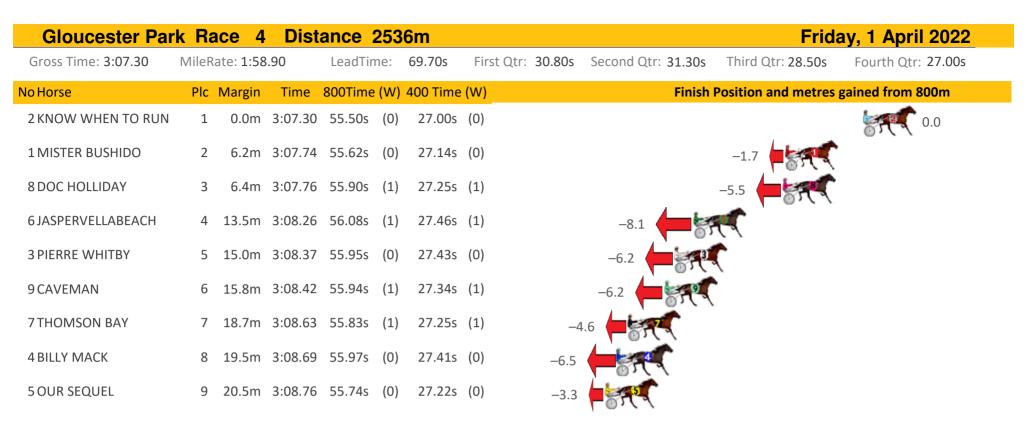

| Gloucester Pa       | rk Ra | nce 3     | Dist    | ance a  | 213 | 0m       |         |             |           |           |              | Frida      | y, 1 April 2022    |
|---------------------|-------|-----------|---------|---------|-----|----------|---------|-------------|-----------|-----------|--------------|------------|--------------------|
| Gross Time: 2:33.90 | MileR | ate: 1:56 | 5.30    | LeadTin | ne: | 36.30s   | First ( | Qtr: 31.00s | Second Qt | r: 29.60s | Third Qtr:   | 28.30s     | Fourth Qtr: 28.70s |
| No Horse            | Plc   | Margin    | Time    | 800Time | (W) | 400 Time | (W)     |             |           | Finish    | Position and | d metres g | ained from 800m    |
| 1 PALATINO          | 1     | 0.0m      | 2:33.90 | 57.00s  | (0) | 28.70s   | (0)     |             |           |           |              |            | 0.0                |
| 6 WILL I ROCKNROLL  | 2     | 3.5m      | 2:34.16 | 56.28s  | (1) | 28.36s   | (2)     |             |           |           |              | 57         | +10.4              |
| 4 SMART FORTUNE     | 3     | 3.9m      | 2:34.19 | 56.91s  | (0) | 28.55s   | (0)     |             |           |           |              | 57         | +1.5               |
| 2 AMERICAN BULLITT  | 4     | 5.3m      | 2:34.30 | 56.68s  | (0) | 28.30s   | (0)     |             |           |           |              | ST.        | +4.9               |
| 5 VESPA             | 5     | 11.3m     | 2:34.75 | 57.43s  | (1) | 28.99s   | (1)     |             |           | -5.3      |              |            | ,                  |
| 7 ROCK ME OVER      | 6     | 14.6m     | 2:35.00 | 57.10s  | (0) | 28.70s   | (0)     |             | -0.4      | -         | <b>(</b>     |            |                    |
| 8 TEXAS TARA        | 7     | 19.7m     | 2:35.38 | 57.22s  | (1) | 29.08s   | (1)     | -2          | 1.8       | ſ         |              |            |                    |
| 9 TIZA NEW DAY      | 8     | 21.3m     | 2:35.50 | 57.32s  | (0) | 28.92s   | (0)     | -3.1        | -         | -         |              |            |                    |
| 3 BURGHLEY SHARD    | 9     | 31.9m     | 2:36.30 | 58.70s  | (1) | 30.26s   | (1)     | SPE C       |           | -21.9     |              |            |                    |