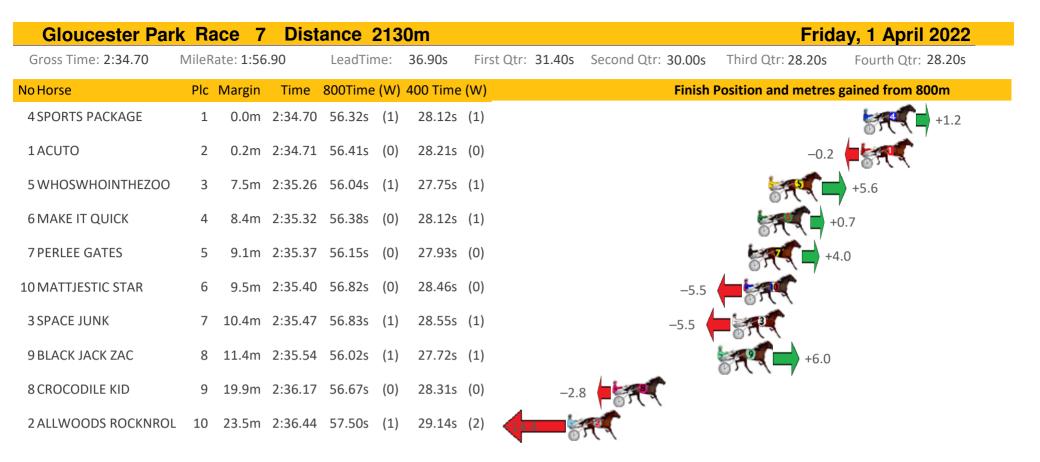

| Gloucester Pa       | rk Ra | nce 9            | Dist    | ance 2  | 213 | 0m       |                   |                    | Frida                 | ay, 1 April 2022   |
|---------------------|-------|------------------|---------|---------|-----|----------|-------------------|--------------------|-----------------------|--------------------|
| Gross Time: 2:40.70 | MileR | ate: <b>2:01</b> | L.40    | LeadTir | ne: | 39.30s   | First Qtr: 32.70s | Second Qtr: 30.40s | Third Qtr: 29.90s     | Fourth Qtr: 28.40s |
| NoHorse             | Plc   | Margin           | Time    | 800Time | (W) | 400 Time | (W)               | Finisł             | n Position and metres | gained from 800m   |
| 1 BOORAA            | 1     | 0.0m             | 2:40.70 | 58.30s  | (0) | 28.40s   | (0)               |                    |                       | 6.0 <b>)</b>       |
| 3 MCARDLES GEM      | 2     | 0.5m             | 2:40.74 | 57.68s  | (0) | 27.80s   | (0)               |                    |                       | +8.4               |
| 2 ZAZU              | 3     | 6.6m             | 2:41.19 | 58.47s  | (0) | 28.55s   | (0)               |                    | -2.3                  | ,                  |
| 6 RUN FOR MERCY     | 4     | 11.1m            | 2:41.53 | 58.17s  | (0) | 28.27s   | (0)               |                    | +1.8                  |                    |
| 7 IM SPIDERMAN      | 5     | 12.1m            | 2:41.60 | 57.94s  | (0) | 28.06s   | (0)               |                    | +4.9                  |                    |
| 4 THE NOTORIOUS ONE | 6     | 12.3m            | 2:41.62 | 58.96s  | (1) | 29.06s   | (1)               | -8.8               | 57                    |                    |
| 5 THE TIGER ARMY    | 7     | 18.0m            | 2:42.04 | 59.04s  | (1) | 28.96s   | (1) -9.           | •                  |                       |                    |