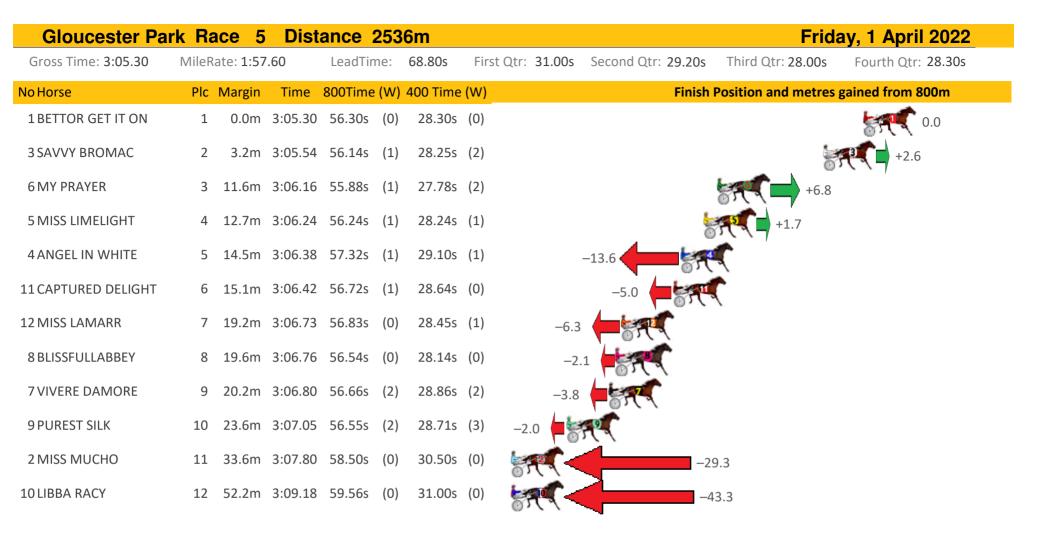

| Gloucester Park Race 6 Distance 2130m Friday, 1 April 202 |              |           |          |     |          |          |           |                   |                   |                        |  |  |  |
|-----------------------------------------------------------|--------------|-----------|----------|-----|----------|----------|-----------|-------------------|-------------------|------------------------|--|--|--|
| Gross Time: 2:33.20                                       | MileRate: 1: | 55.80     | LeadTir  | ne: | 38.00s   | First Qt | r: 30.40s | Second Qtr: 29.30 | s Third Qtr: 27.8 | 80s Fourth Qtr: 27.70s |  |  |  |
| No Horse                                                  | Plc Margi    | n Time    | 800Time  | (W) | 400 Time | (W)      |           | Finis             | h Position and me | etres gained from 800m |  |  |  |
| 1 SANGUE REALE                                            | 1 0.0r       | n 2:33.20 | ) 55.50s | (0) | 27.70s   | (0)      |           |                   |                   | 0.0 🧺                  |  |  |  |
| 5 DOUBLE UP                                               | 2 4.6r       | n 2:33.54 | 55.39s   | (1) | 27.63s   | (2)      |           |                   |                   | +1.6                   |  |  |  |
| 4 BABYFACE ADDA                                           | 3 5.8r       | n 2:33.62 | 2 55.20s | (1) | 27.25s   | (1)      |           |                   | 0                 | +4.4                   |  |  |  |
| 3 CORDERO                                                 | 4 13.7r      | n 2:34.20 | ) 55.74s | (0) | 27.79s   | (0)      |           | -3.5              | F.                |                        |  |  |  |
| 2 EXPERIA                                                 | 5 17.7r      | n 2:34.49 | 9 56.35s | (0) | 28.49s   | (0)      | -12.3     |                   |                   |                        |  |  |  |
| 6 GALACTIC STAR                                           | 6 19.1r      | n 2:34.59 | 9 56.71s | (1) | 28.60s   | (1)      | 17.5      |                   |                   |                        |  |  |  |