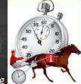

| Gloucester Park      | Ra    | ace 8     | Dist    | ance a  | 213 | 0m       |                  | Tuesday, 19 April 2022                                     |  |
|----------------------|-------|-----------|---------|---------|-----|----------|------------------|------------------------------------------------------------|--|
| Gross Time: 2:39.10  | MileR | ate: 2:00 | ).20    | LeadTin | ne: | 36.20s   | First Qtr: 32.60 | Os Second Qtr: 30.50s Third Qtr: 29.40s Fourth Qtr: 30.40s |  |
| NoHorse              | Plc   | Margin    | Time    | 800Time | (W) | 400 Time | (W)              | Finish Position and metres gained from 800m                |  |
| 7 HIGH PRICE         | 1     | 0.0m      | 2:39.10 | 59.52s  | (0) | 30.06s   | (1)              | +3.8                                                       |  |
| 2 ROLLINDOWNTHERIVER | 2     | 4.7m      | 2:39.47 | 59.53s  | (0) | 30.33s   | (0)              | +4.1                                                       |  |
| 5 CAPTAINS COTE      | 3     | 4.9m      | 2:39.49 | 59.43s  | (1) | 30.17s   | (1)              | +5.5                                                       |  |
| 4 ILLEGAL ACT        | 4     | 7.4m      | 2:39.69 | 60.25s  | (1) | 30.95s   | (1)              | -5.5                                                       |  |
| 1 BUSHWACKED         | 5     | 11.7m     | 2:40.03 | 60.73s  | (0) | 31.33s   | (0)              | -11.7                                                      |  |
| 6 HARRIER JET        | 6     | 17.5m     | 2:40.49 | 60.73s  | (1) | 31.29s   | (2) -1           | 11.2                                                       |  |