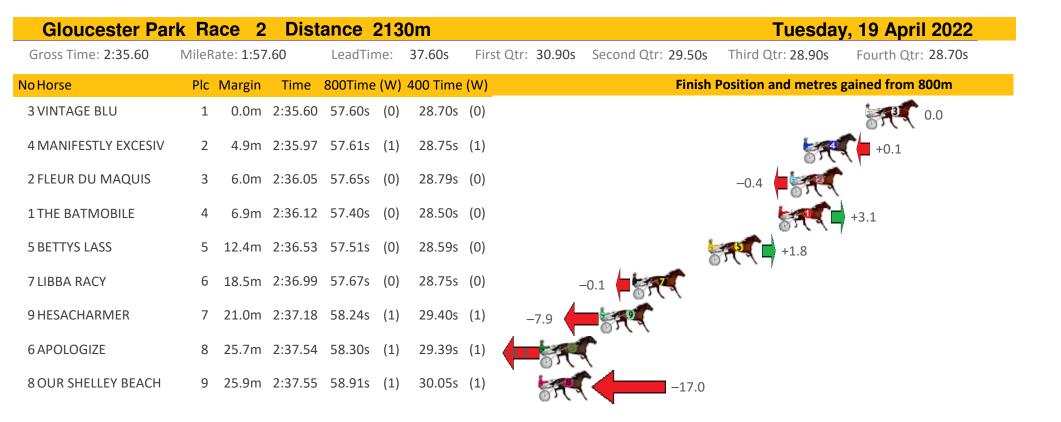

by

| Gloucester Par       | k Ra  | ace 3     | Dist    | tance 2 |     | Tuesday  | y, 19 April 2022  |                    |                     |                    |
|----------------------|-------|-----------|---------|---------|-----|----------|-------------------|--------------------|---------------------|--------------------|
| Gross Time: 3:09.20  | MileR | ate: 2:00 | ).10    | LeadTin | ne: | 68.80s   | First Qtr: 30.40s | Second Qtr: 30.30s | Third Qtr: 30.00s   | Fourth Qtr: 29.70s |
| NoHorse              | Plc   | Margin    | Time    | 800Time | (W) | 400 Time | (W)               | Finish             | Position and metres | gained from 800m   |
| 1 NUCLEAR POKER      | 1     | 0.0m      | 3:09.20 | 59.70s  | (0) | 29.70s   | (0)               |                    |                     | 0.0                |
| 2 HUNTAWAY MACH      | 2     | 0.5m      | 3:09.24 | 59.42s  | (0) | 29.42s   | (0)               |                    |                     | +3.8               |
| 3 HERE COMES SHARKIE | 3     | 6.6m      | 3:09.71 | 59.55s  | (0) | 29.55s   | (0)               |                    | 879 ( I             | +2.3               |
| 4 TRIPLE BRIE        | 4     | 7.8m      | 3:09.81 | 59.47s  | (1) | 29.46s   | (2)               |                    | 5. C                | +3.5               |
| 6 ACE BROMAC         | 5     | 9.0m      | 3:09.90 | 59.86s  | (1) | 29.92s   | (1)               | -1                 | .7                  |                    |
| 7 OH WHAT A COUNTRY  | 6     | 13.3m     | 3:10.24 | 59.78s  | (0) | 29.76s   | (0)               | -0.4               | <b>F</b>            |                    |
| 9 AMERICAN ROCK      | 7     | 14.9m     | 3:10.36 | 59.58s  | (0) | 29.54s   | (0)               | 57                 | +2.3                |                    |
| 8 CARUBA             | 8     | 15.2m     | 3:10.38 | 59.74s  | (1) | 29.76s   | (1)               |                    | +0.1                |                    |
| 5 ALLTHEWAYTOROYALT  | 9     | 58.5m     | 3:13.75 | 64.03s  | (1) | 33.49s   | (1)               | -5                 | 5.5                 |                    |