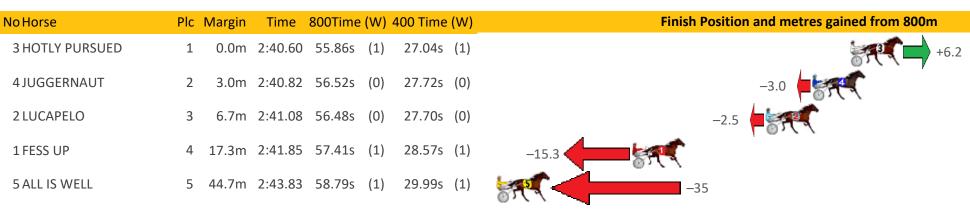

# Gross Time: 2:40.60 MileRate: 2:01.40 LeadTime: 40.30s First Qtr: 32.70s Second Qtr: 31.30s Third Qtr: 28.80s Fourth Qtr: 27.50s O Horse Plc Margin Time 800Time (W) 400 Time (W) Finish Position and metres gained from 800m