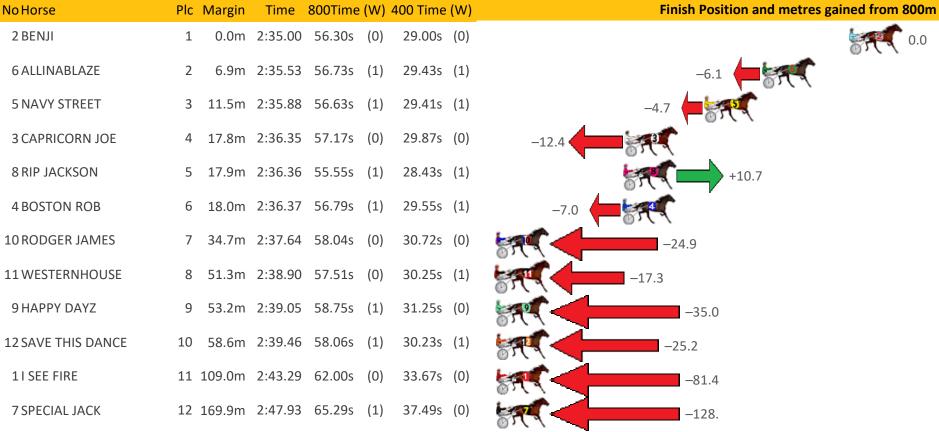

| Bunbu               | ry Race   | e 7 Dist     | tance 2 | 2503  | Bm       |          |                |             |        | Tuesday               | , 14 June 2022     |
|---------------------|-----------|--------------|---------|-------|----------|----------|----------------|-------------|--------|-----------------------|--------------------|
| Gross Time: 3:10.40 | MileRate: | 2:01.90      | LeadTim | ne:   | 72.00s   | First Qt | r: 29.90s      | Second Qtr: | 30.20s | Third Qtr: 29.10s     | Fourth Qtr: 29.20s |
| NoHorse             | Plc Ma    | irgin Time   | 800Time | (W) 4 | 400 Time | (W)      |                |             | Finish | Position and metres g | ained from 800m    |
| 7 COOPER            | 1 0       | ).0m 3:10.40 | 56.98s  | (1)   | 29.20s   | (0)      |                |             |        |                       | +18.2              |
| 8 DOCTOR STEVE      | 2 4       | l.1m 3:10.71 | 56.99s  | (1)   | 29.16s   | (1)      |                |             |        | 67                    | <b>(</b> +18.1     |
| 12 SILENT REACTION  | 3 6       | 5.7m 3:10.91 | 56.86s  | (1)   | 28.26s   | (3)      |                |             |        | हर्ष् व               | +19.9              |
| 11 GOLD HORSESHOE   | 4 12      | 2.1m 3:11.33 | 56.93s  | (1)   | 29.11s   | (3)      |                |             |        |                       | +18.9              |
| 6 BATAVIA BLACKHOLE | 5 14      | l.6m 3:11.52 | 57.98s  | (0)   | 29.08s   | (2)      |                |             | ST.    | +4.4                  |                    |
| 2 PATRIKIAR         | 6 25      | 5.1m 3:12.32 | 60.12s  | (0)   | 30.41s   | (0)      | <del>ارم</del> |             |        | -25.1                 |                    |
| 9 OVER ARMED        | 7 34      | l.9m 3:13.07 | 58.80s  | (0)   | 29.77s   | (1) 🎍    | F.             | -6.9        |        |                       |                    |
| 1 EL JESSIE         | 8 35      | 5.0m 3:13.08 | 60.47s  | (0)   | 30.81s   | (0)  💺   | <b>7</b>       |             | -3     | 30.0                  |                    |
| 4 ARK OF ROCK       | 9 40      | ).5m 3:13.50 | 59.55s  | (0)   | 30.57s   | (2)      | <b>F</b>       | -17         | 7.3    |                       |                    |
| 10 HOW GOUDA SHE    | 10 71     | 9m 3:15.91   | 62.83s  | (1)   | 32.82s   | (0) 🚦    | <b>A</b>       |             | -6     | 52.5                  |                    |
| 3 GHOSTWRITER       | 11 78     | 3.5m 3:16.41 | 62.97s  | (1)   | 33.55s   | (1)      | M.             |             | -6     | 54.5                  |                    |
| 5 MISS HARLEQUIN    | 12 79     | 0.3m 3:16.47 | 63.00s  | (0)   | 33.00s   | (0)  🍃   | F.C.           |             | -6     | 54.9                  |                    |