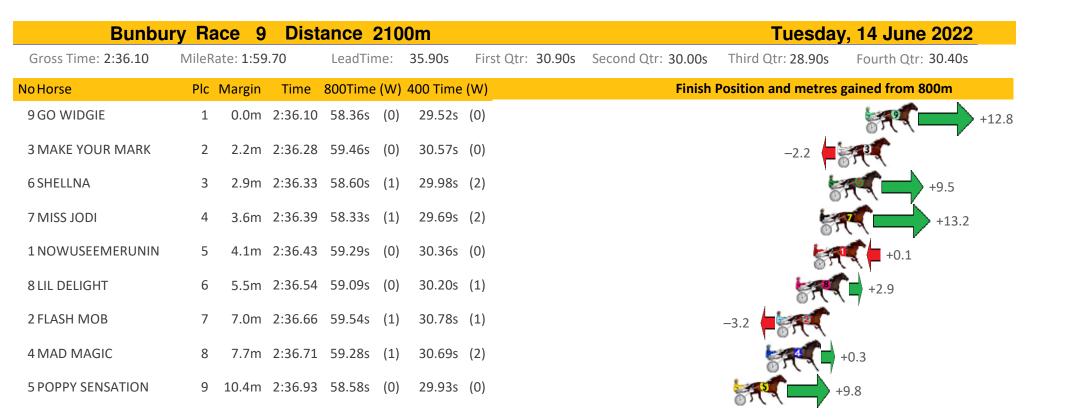

by

| Bunbu                | ry Ra  | ce 6      | Dist    | ance a  | 210 | 0m       |                   |                    | Tuesday,                              | 14 June 2022       |
|----------------------|--------|-----------|---------|---------|-----|----------|-------------------|--------------------|---------------------------------------|--------------------|
| Gross Time: 2:37.00  | MileRa | nte: 2:00 | 0.30    | LeadTin | ne: | 37.90s   | First Qtr: 31.40s | Second Qtr: 31.50s | Third Qtr: 28.40s                     | Fourth Qtr: 27.80s |
| NoHorse              | Plc    | Margin    | Time    | 800Time | (W) | 400 Time | (W)               | Finish             | Position and metres g                 | ained from 800m    |
| 3 MR FANTASTIC       | 1      | 0.0m      | 2:37.00 | 55.66s  | (1) | 27.30s   | (2)               |                    |                                       | +7.8               |
| 4 THE GOOD LIFE      | 2      | 0.8m      | 2:37.06 | 55.42s  | (1) | 27.15s   | (3)               |                    |                                       | +11.2              |
| 2 STATE OF HEAVEN    | 3      | 2.0m      | 2:37.15 | 56.07s  | (1) | 27.69s   | (1)               |                    | i i i i i i i i i i i i i i i i i i i | +1.8               |
| 1 MANIFESTLY EXCESIV | 4      | 3.1m      | 2:37.23 | 56.42s  | (0) | 28.01s   | (0)               |                    | -3.1                                  | et 1               |
| 5 AUCKLAND JET       | 5      | 4.4m      | 2:37.32 | 55.64s  | (0) | 27.16s   | (0)               |                    | ST T                                  | +8.0               |
| 9 REGAL AURA         | 6      | 4.7m      | 2:37.34 | 56.25s  | (0) | 27.81s   | (0)               |                    | -0.7                                  |                    |
| 6 AREU TALKIN        | 7      | 6.2m      | 2:37.45 | 56.05s  | (0) | 27.61s   | (0)               |                    | 57.                                   | +2.2               |
| 7 APOLLO ROCK        | 8      | 8.7m      | 2:37.64 | 55.68s  | (1) | 27.41s   | (1)               |                    |                                       | +7.5               |