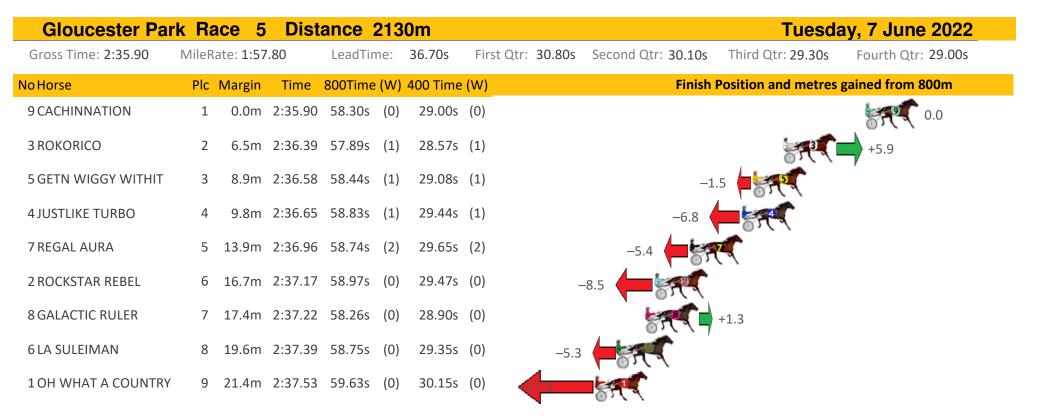

by

| Gloucester Par       | k Ra  | ice 6     | Dist    | ance a  | 213 | 0m       |         |             |            |           | Tues               | day, 7 June 2022    |  |
|----------------------|-------|-----------|---------|---------|-----|----------|---------|-------------|------------|-----------|--------------------|---------------------|--|
| Gross Time: 2:36.80  | MileR | ate: 1:58 | 8.50    | LeadTir | ne: | 39.40s   | First ( | Qtr: 31.00s | Second Qtr | r: 30.00s | Third Qtr: 28.80s  | Fourth Qtr: 27.60s  |  |
| NoHorse              | Plc   | Margin    | Time    | 800Time | (W) | 400 Time | (W)     |             |            | Finish    | Position and metre | es gained from 800m |  |
| 4 JAXON MORGAN       | 1     | 0.0m      | 2:36.80 | 56.38s  | (0) | 27.60s   | (0)     |             |            |           |                    | +0.3                |  |
| 6 GOODFELLAZ         | 2     | 4.3m      | 2:37.11 | 56.05s  | (1) | 27.57s   | (2)     |             |            |           |                    | +4.9                |  |
| 1 FIVE BANGLES       | 3     | 5.8m      | 2:37.22 | 56.48s  | (0) | 27.72s   | (0)     |             |            |           | -1.0               | C                   |  |
| 3 WALL STREET GIRL   | 4     | 10.2m     | 2:37.54 | 57.14s  | (1) | 28.18s   | (1)     |             | -          | -10.2     | - F.C.             |                     |  |
| 2 BE HOME SOON       | 5     | 12.6m     | 2:37.71 | 56.67s  | (0) | 27.93s   | (0)     |             | -          | -3.7      | F.                 |                     |  |
| 5 DREAMS OF VALHALLA | 6     | 25.4m     | 2:38.64 | 57.94s  | (1) | 28.98s   | (1)     | ST.         | (←         | -21       | 1.2                |                     |  |
| 7 MADDYS NINO        | 7     | 27.2m     | 2:38.78 | 57.42s  | (0) | 28.93s   | (2)     | ST.         | -1         | 3.8       |                    |                     |  |