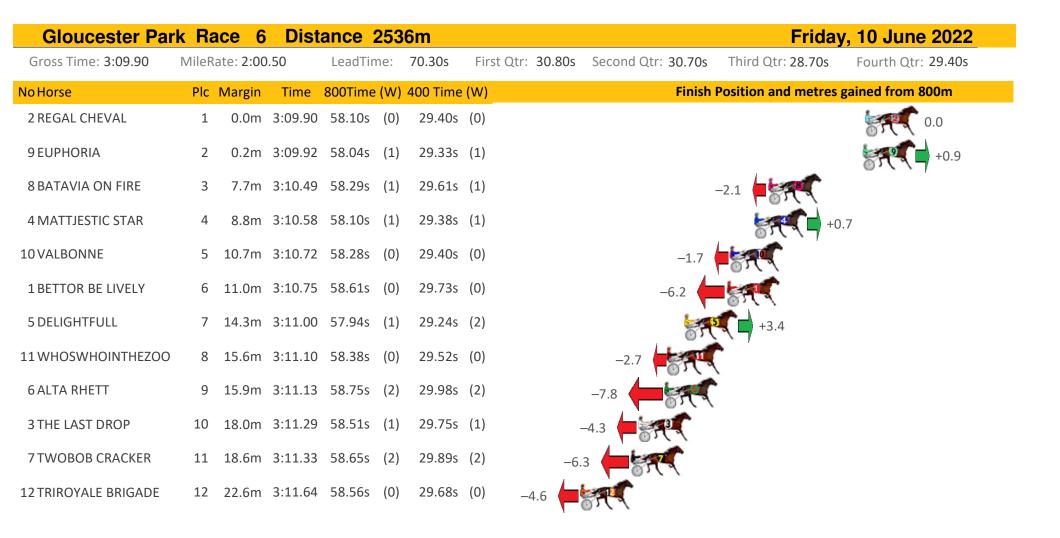

Sectionals

Powered by

| Gloucester Par       | k Ra  | ace 7     | Dist    | ance 2  | 213 | 0m       |      |                |                                                                                                                                                                                                                                                                                                                                                                                                                                                                                                                                                                                                                                                                                                                                                                                                                                                                                                                                                                                                                                                                                                                                                                                                                                                                                                                                                                                                                                                                                                                                                                                                                                                                                                                                                                                                                                                                                                                                                                                                                                                                                                                               |          | Frida              | y, 10 June 2022                                                                                                                                                                                                                                                                                                                                                                                                                                                                                                                                                                                                                                                                                     |
|----------------------|-------|-----------|---------|---------|-----|----------|------|----------------|-------------------------------------------------------------------------------------------------------------------------------------------------------------------------------------------------------------------------------------------------------------------------------------------------------------------------------------------------------------------------------------------------------------------------------------------------------------------------------------------------------------------------------------------------------------------------------------------------------------------------------------------------------------------------------------------------------------------------------------------------------------------------------------------------------------------------------------------------------------------------------------------------------------------------------------------------------------------------------------------------------------------------------------------------------------------------------------------------------------------------------------------------------------------------------------------------------------------------------------------------------------------------------------------------------------------------------------------------------------------------------------------------------------------------------------------------------------------------------------------------------------------------------------------------------------------------------------------------------------------------------------------------------------------------------------------------------------------------------------------------------------------------------------------------------------------------------------------------------------------------------------------------------------------------------------------------------------------------------------------------------------------------------------------------------------------------------------------------------------------------------|----------|--------------------|-----------------------------------------------------------------------------------------------------------------------------------------------------------------------------------------------------------------------------------------------------------------------------------------------------------------------------------------------------------------------------------------------------------------------------------------------------------------------------------------------------------------------------------------------------------------------------------------------------------------------------------------------------------------------------------------------------|
| Gross Time: 2:35.90  | MileR | ate: 1:57 | 7.80    | LeadTin | ne: | 35.90s   | Firs | st Qtr: 30.90s | Second Qtr:                                                                                                                                                                                                                                                                                                                                                                                                                                                                                                                                                                                                                                                                                                                                                                                                                                                                                                                                                                                                                                                                                                                                                                                                                                                                                                                                                                                                                                                                                                                                                                                                                                                                                                                                                                                                                                                                                                                                                                                                                                                                                                                   | 29.70s   | Third Qtr: 30.10s  | Fourth Qtr: 29.30s                                                                                                                                                                                                                                                                                                                                                                                                                                                                                                                                                                                                                                                                                  |
| NoHorse              | Plc   | Margin    | Time    | 800Time | (W) | 400 Time | (W)  |                |                                                                                                                                                                                                                                                                                                                                                                                                                                                                                                                                                                                                                                                                                                                                                                                                                                                                                                                                                                                                                                                                                                                                                                                                                                                                                                                                                                                                                                                                                                                                                                                                                                                                                                                                                                                                                                                                                                                                                                                                                                                                                                                               | Finish P | osition and metres | gained from 800m                                                                                                                                                                                                                                                                                                                                                                                                                                                                                                                                                                                                                                                                                    |
| 8 AMERICAN ARMA      | 1     | 0.0m      | 2:35.90 | 58.06s  | (1) | 29.10s   | (2)  |                |                                                                                                                                                                                                                                                                                                                                                                                                                                                                                                                                                                                                                                                                                                                                                                                                                                                                                                                                                                                                                                                                                                                                                                                                                                                                                                                                                                                                                                                                                                                                                                                                                                                                                                                                                                                                                                                                                                                                                                                                                                                                                                                               |          |                    | +18.2                                                                                                                                                                                                                                                                                                                                                                                                                                                                                                                                                                                                                                                                                               |
| 2 MISS LAMARR        | 2     | 12.9m     | 2:36.89 | 60.07s  | (1) | 30.01s   | (0)  |                | -8.6                                                                                                                                                                                                                                                                                                                                                                                                                                                                                                                                                                                                                                                                                                                                                                                                                                                                                                                                                                                                                                                                                                                                                                                                                                                                                                                                                                                                                                                                                                                                                                                                                                                                                                                                                                                                                                                                                                                                                                                                                                                                                                                          |          | <b>P</b>           | , in the second s |
| 9 CAPTAINS BEACHBABE | 3     | 14.8m     | 2:37.04 | 58.90s  | (1) | 29.89s   | (2)  |                |                                                                                                                                                                                                                                                                                                                                                                                                                                                                                                                                                                                                                                                                                                                                                                                                                                                                                                                                                                                                                                                                                                                                                                                                                                                                                                                                                                                                                                                                                                                                                                                                                                                                                                                                                                                                                                                                                                                                                                                                                                                                                                                               | S.C.     | +7.4               |                                                                                                                                                                                                                                                                                                                                                                                                                                                                                                                                                                                                                                                                                                     |
| 5 ADDA TARANTELLA    | 4     | 15.5m     | 2:37.09 | 59.63s  | (1) | 29.59s   | (1)  |                | -2.5                                                                                                                                                                                                                                                                                                                                                                                                                                                                                                                                                                                                                                                                                                                                                                                                                                                                                                                                                                                                                                                                                                                                                                                                                                                                                                                                                                                                                                                                                                                                                                                                                                                                                                                                                                                                                                                                                                                                                                                                                                                                                                                          | ST.      | ,<br>,             |                                                                                                                                                                                                                                                                                                                                                                                                                                                                                                                                                                                                                                                                                                     |
| 4 MIGHT AS WELL      | 5     | 18.0m     | 2:37.28 | 60.72s  | (0) | 30.68s   | (0)  | -17.2          |                                                                                                                                                                                                                                                                                                                                                                                                                                                                                                                                                                                                                                                                                                                                                                                                                                                                                                                                                                                                                                                                                                                                                                                                                                                                                                                                                                                                                                                                                                                                                                                                                                                                                                                                                                                                                                                                                                                                                                                                                                                                                                                               | e C      |                    |                                                                                                                                                                                                                                                                                                                                                                                                                                                                                                                                                                                                                                                                                                     |
| 7 MISS BOUDICA       | 6     | 26.2m     | 2:37.91 | 59.33s  | (0) | 30.23s   | (2)  | ST.            | +2.0                                                                                                                                                                                                                                                                                                                                                                                                                                                                                                                                                                                                                                                                                                                                                                                                                                                                                                                                                                                                                                                                                                                                                                                                                                                                                                                                                                                                                                                                                                                                                                                                                                                                                                                                                                                                                                                                                                                                                                                                                                                                                                                          |          |                    |                                                                                                                                                                                                                                                                                                                                                                                                                                                                                                                                                                                                                                                                                                     |
| 3 IDEAL CHARM        | 7     | 27.3m     | 2:38.00 | 60.88s  | (1) | 30.76s   | (0)  | M.             |                                                                                                                                                                                                                                                                                                                                                                                                                                                                                                                                                                                                                                                                                                                                                                                                                                                                                                                                                                                                                                                                                                                                                                                                                                                                                                                                                                                                                                                                                                                                                                                                                                                                                                                                                                                                                                                                                                                                                                                                                                                                                                                               | -18.9    |                    |                                                                                                                                                                                                                                                                                                                                                                                                                                                                                                                                                                                                                                                                                                     |
| 6 PAROQUET           | 8     | 31.8m     | 2:38.34 | 61.84s  | (1) | 31.48s   | (1)  | 579            | <b>—</b>                                                                                                                                                                                                                                                                                                                                                                                                                                                                                                                                                                                                                                                                                                                                                                                                                                                                                                                                                                                                                                                                                                                                                                                                                                                                                                                                                                                                                                                                                                                                                                                                                                                                                                                                                                                                                                                                                                                                                                                                                                                                                                                      | -31      | 8                  |                                                                                                                                                                                                                                                                                                                                                                                                                                                                                                                                                                                                                                                                                                     |
| 10 FARAWAYEYES       | 9     | 34.0m     | 2:38.51 | 61.29s  | (0) | 30.41s   | (1)  | 57.            | ( in the second | -24.2    |                    |                                                                                                                                                                                                                                                                                                                                                                                                                                                                                                                                                                                                                                                                                                     |
| 1 DYNAMITE DOLLY     | 10    | 135.2m    | 2:46.29 | 69.41s  | (0) | 37.85s   | (0)  | 57 C           | $\leftarrow$                                                                                                                                                                                                                                                                                                                                                                                                                                                                                                                                                                                                                                                                                                                                                                                                                                                                                                                                                                                                                                                                                                                                                                                                                                                                                                                                                                                                                                                                                                                                                                                                                                                                                                                                                                                                                                                                                                                                                                                                                                                                                                                  | -13      | 80.                |                                                                                                                                                                                                                                                                                                                                                                                                                                                                                                                                                                                                                                                                                                     |