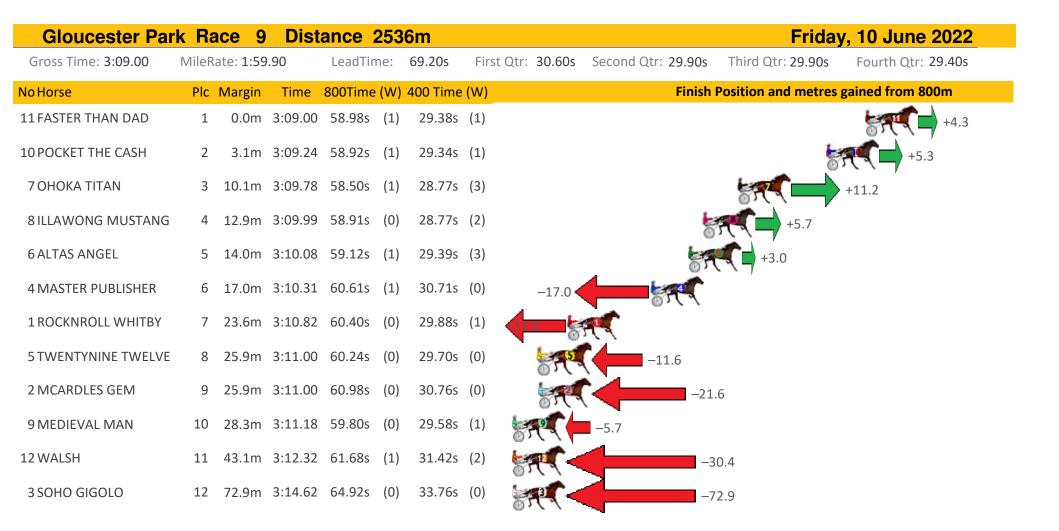

by

Home of PJ Harness Analyser Want to know how successful PJ Harness Analyser is? Click here for regular updates www.pjdata.com.au admin@pjdata.com.au www.facebook.com/PJHarnessRacing

| Gloucester Parl     | k Ra  | ace 8             | Dist    | ance    | 213   | 0m       |      |               |                   |           | Frida             | y, 10 June 2022    |
|---------------------|-------|-------------------|---------|---------|-------|----------|------|---------------|-------------------|-----------|-------------------|--------------------|
| Gross Time: 2:43.10 | MileR | ate: <b>2:0</b> 3 | 8.20    | LeadTir | ne:   | 39.30s   | Firs | t Qtr: 32.70s | Second Qtr: 31.40 | 0s        | Third Qtr: 29.70s | Fourth Qtr: 30.00s |
| NoHorse             | Plc   | Margin            | Time    | 800Time | e (W) | 400 Time | (W)  |               | Fini              | ish Pc    | sition and metres | gained from 800m   |
| 8 ZEPHYRA           | 1     | 0.0m              | 2:43.10 | 58.84s  | (1)   | 29.12s   | (2)  |               |                   |           |                   | +11.7              |
| 3 SPIRITOFANANGEL   | 2     | 1.9m              | 2:43.25 | 59.53s  | (0)   | 29.53s   | (0)  |               |                   |           |                   | +2.4               |
| 7 BETWEEN TWO THORN | 3     | 2.4m              | 2:43.29 | 59.33s  | (1)   | 30.19s   | (0)  |               |                   |           | 5                 | +5.2               |
| 1 LADY VIOLETTA     | 4     | 10.6m             | 2:43.93 | 59.31s  | (1)   | 29.57s   | (1)  |               |                   |           | +5.9              | )                  |
| 6 EKARA NAVAJO      | 5     | 12.4m             | 2:44.07 | 60.67s  | (0)   | 30.67s   | (0)  |               | -12.4             | -         |                   |                    |
| 10 QUATTROSE        | 6     | 15.0m             | 2:44.28 | 59.58s  | (0)   | 29.24s   | (1)  |               | 63                | <b>R4</b> | +2.6              |                    |
| 5 ALLAGLOW          | 7     | 17.4m             | 2:44.47 | 60.87s  | (1)   | 30.75s   | (1)  | -14.7         |                   | •         |                   |                    |
| 2 TWOHEARTONEDIAMO  | 8     | 19.7m             | 2:44.65 | 60.59s  | (0)   | 30.45s   | (0)  | -10.8         |                   |           |                   |                    |
| 4 VALHALLA ANGEL    | 9     | 61.4m             | 2:47.92 | 63.54s  | (0)   | 33.08s   | (0)  | 57.           |                   | -48.      | 1                 |                    |