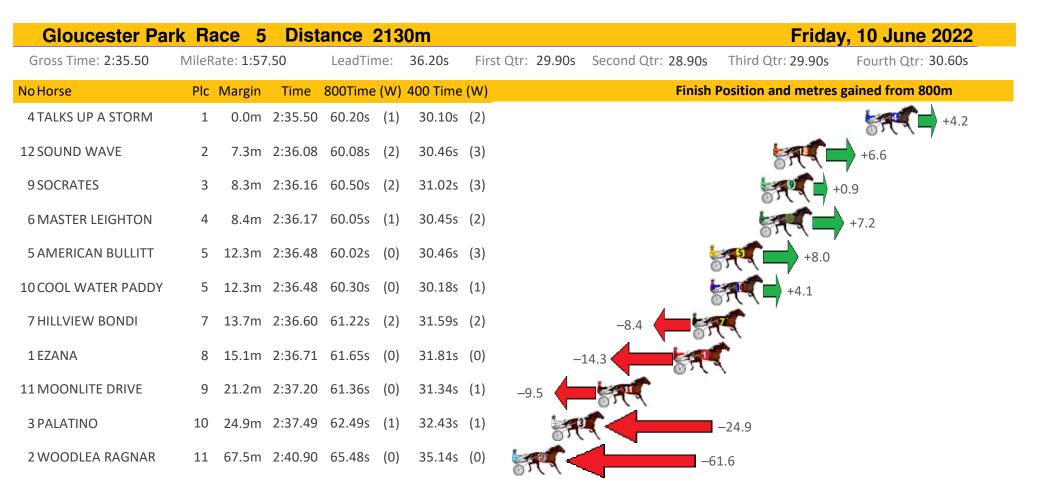

| -6.4                  |                    |
| 1 CORDERO            | 4                    | 7.1m      | 2:38.12 | 56.20s  | (0) | 27.72s   | (0)               |                    | 57                    | +1.7               |
| 7 BLETCHLEY PARK     | 5                    | 7.9m      | 2:38.18 | 56.42s  | (1) | 27.94s   | (1)               |                    | -1.4                  |                    |
| 3 SAVVY BROMAC       | 6                    | 9.8m      | 2:38.32 | 56.13s  | (0) | 27.66s   | (0)               |                    | +2.8                  |                    |
| 6 GOTTA GO GABBANA   | 7                    | 21.1m     | 2:39.14 | 56.92s  | (1) | 28.62s   | (1) -8.1          |                    |                       |                    |















Sectionals

Powered by



| Gloucester Par       | k Ra  | ace 7     | Dist    | ance 2  | 213 | 0m       |      |                |