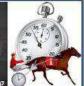

| (0) | 28.83s   | (0)               |                    | +2.0                |                    |
| 3 SEVEN NO TRUMPS   | 8     | 10.6m     | 2:35.90 | 57.12s  | (1) | 29.14s   | (1)               | -0.9               | - FE                |                    |
| 8 SOHO DOW JONES    | 9     | 12.6m     | 2:36.06 | 57.62s  | (2) | 29.69s   | (2)               | -7.7               | <b>A</b>            |                    |
| 7 ARMA XFACTOR      | 10    | 17.6m     | 2:36.43 | 57.65s  | (2) | 29.75s   | (2)               | 7.9                |                     |                    |



by







by

Home of PJ Harness Analyser Want to know how successful PJ Harness Analyser is? Click here for regular updates www.pjdata.com.au admin@pjdata.com.au www.facebook.com/PJHarnessRacing









| Gloucester Par       | r <mark>k R</mark> a | nce 4     | Dist    | ance a  |     | Friday   | , 10 June 2022    |                    |                       |                    |
|----------------------|----------------------|-----------|---------|---------|-----|----------|-------------------|--------------------|-----------------------|--------------------|
| Gross Time: 2:37.60  | MileR                | ate: 1:59 | 0.10    | LeadTin | ne: | 37.70s   | First Qtr: 32.90s | Second Qtr: 30.70s | Third Qtr: 28.50s     | Fourth Qtr: 27.80s |
| NoHorse              | Plc                  | Margin    | Time    | 800Time | (W) | 400 Time | (W)               | Finish             | Position and metres g | ained from 800m    |
| 5 TO FAST TO SERIOUS | 1                    | 0.0m      |