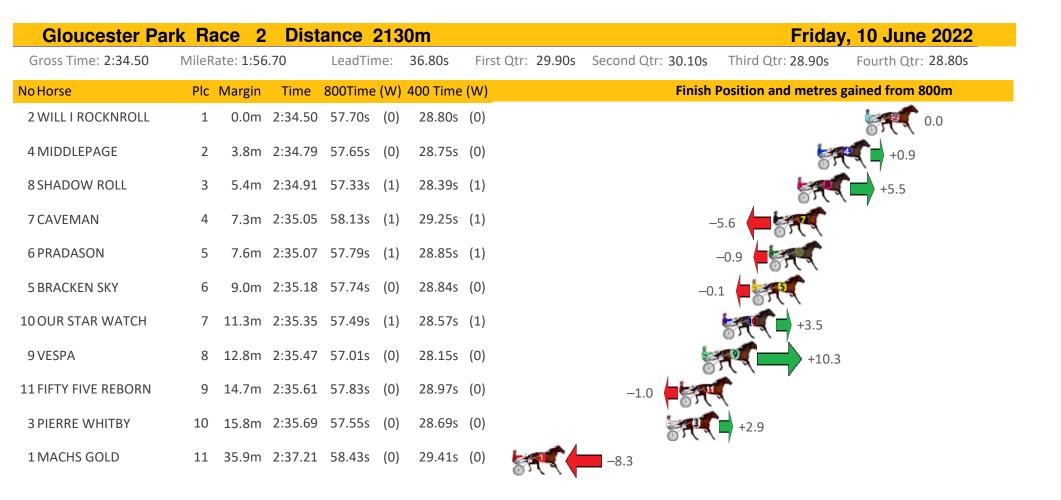

4m      | 2:35.81 | 56.73s  | (1) | 28.79s   | (1)               |                    | +4.                 | 6                  |
| 6 MISTER PICCOLO    | 7     | 10.6m     | 2:35.90 | 56.92s  | (0) | 28.83s   | (0)               |                    | +2.0                |                    |
| 3 SEVEN NO TRUMPS   | 8     | 10.6m     | 2:35.90 | 57.12s  | (1) | 29.14s   | (1)               | -0.9               | - FE                |                    |
| 8 SOHO DOW JONES    | 9     | 12.6m     | 2:36.06 | 57.62s  | (2) | 29.69s   | (2)               | -7.7               | <b>A</b>            |                    |
| 7 ARMA XFACTOR      | 10    | 17.6m     | 2:36.43 | 57.65s  | (2) | 29.75s   | (2)               | 7.9                |                     |                    |



by







by

Home of PJ Harness Analyser Want to know how successful PJ Harness Analyser is? Click here for regular updates www.pjdata.com.au admin@pjdata.com.au www.facebook.com/PJHarnessRacing









| Gloucester Par       | r <mark>k R</mark> a | nce 4     | Dist    | ance a  |     | Friday   | , 10 June 2022    |                    |                       |                    |
|----------------------|----------------------|-----------|---------|---------|-----|----------|-------------------|--------------------|-----------------------|--------------------|
| Gross Time: 2:37.60  | MileR                | ate: 1:59 | 0.10    | LeadTin | ne: | 37.70s   | First Qtr: 32.90s | Second Qtr: 30.70s | Third Qtr: 28.50s     | Fourth Qtr: 27.80s |
| NoHorse              | Plc                  | Marg