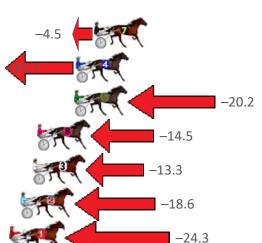

# Gloucester Park Race 3 Distance 2130m

## Tuesday, 21 June 2022

| Gross Time: 2:33.50 | MileR | ate: 1:56 | 5.00    | LeadTin | ne: | 36.60s   | First Qtr: 29.50s | Second Qtr: 29.80s | Third Qtr: 28.70s                            | Fourth Qtr: 28.90s |
|---------------------|-------|-----------|---------|---------|-----|----------|-------------------|--------------------|----------------------------------------------|--------------------|
| No Horse            | Plc   | Margin    | Time    | 800Time | (W) | 400 Time | (W)               | Finish I           | Position and metres g                        | gained from 800m   |
| 4 IFEEL SIKDARL     | 1     | 0.0m      | 2:33.50 | 57.60s  | (0) | 28.90s   | (0)               |                    |                                              | 0.0                |
| 5 POCKETFULOFPEPPER | 2     | 6.7m      | 2:34.01 | 57.13s  | (0) | 28.49s   | (0)               |                    | <b>***</b> ********************************* | +7.0               |

| 4 IFEEL SIKDARL     | 1 | 0.0m  | 2:33.50 | 57.60s | (0) | 28.90s | (0) |       |
|---------------------|---|-------|---------|--------|-----|--------|-----|-------|
| 5 POCKETFULOFPEPPER | 2 | 6.7m  | 2:34.01 | 57.13s | (0) | 28.49s | (0) |       |
| 8 LADY ZEGNA        | 3 | 7.6m  | 2:34.08 | 57.26s | (1) | 29.07s | (1) |       |
| 2 ALLWOOD WIZARD    | 4 | 10.6m | 2:34.30 | 57.76s | (0) | 29.08s | (0) | -1.6  |
| 1 NAME IN LIGHTS    | 5 | 10.7m | 2:34.31 | 58.07s | (0) | 29.39s | (0) | -5.9  |
| 7 DWAYNE            | 6 | 17.6m | 2:34.83 | 57.65s | (0) | 28.95s | (0) | +0.4  |
| 6 ALL BLACK RAIN    | 7 | 27.9m | 2:35.62 | 59.10s | (1) | 29.73s | (2) | -19.2 |
| 9 AINSWORTH         | 8 | 29.3m | 2:35.72 | 58.26s | (0) | 29.54s | (1) | -7.4  |
| 3 EL PASO DE MARKO  | 9 | 46.1m | 2:37.00 | 60.78s | (1) | 31.15s | (1) | -41.6 |
|                     |   |       |         |        |     |        |     | •     |