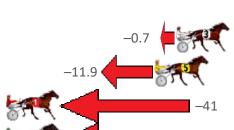

#### Gloucester Park Race 8 Distance 2536m Tuesday, 21 June 2022

MileRate: 2:04.00 LeadTime: 72.60s First Qtr: 32.90s Second Qtr: 31.60s Third Qtr: 29.80s Fourth Qtr: 28.40s Gross Time: 3:15.30

| No Horse        | Plc Margin | Time 800Time (W)   | 400 Time (W) | Finish Position and metres gained from 800m |
|-----------------|------------|--------------------|--------------|---------------------------------------------|
| 4 PATCHED       | 1 0.0m     | 3:15.30 58.20s (0) | 28.40s (0)   | 0.0                                         |
| 3 LUVAFLAIR     | 2 14.5m    | 3:16.38 58.26s (0) | 28.62s (1)   | -0.7                                        |
| 5 MALABAR SPUR  | 3 16.2m    | 3:16.51 59.09s (0) | 29.21s (0)   | -11.9                                       |
| 1SHANHILL       | 4 48.7m    | 3:18.93 61.19s (0) | 31.31s (0)   | -41                                         |
| 6 KELL ROAD KID | 5 54.8m    | 3:19.39 60.93s (0) | 30.91s (0)   | -37                                         |