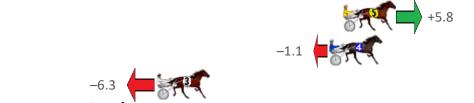

| No Horse            | Plc | Margin | Time    | 800Time | (W) | 400 Time | (W) |
|---------------------|-----|--------|---------|---------|-----|----------|-----|
| 5 SCARLET RIBBON    | 1   | 0.0m   | 2:35.80 | 56.88s  | (1) | 27.56s   | (2) |
| 4 CACHINNATION      | 2   | 1.1m   | 2:35.88 | 57.38s  | (0) | 27.98s   | (0) |
| 3 SKIPPYS DELIGHT   | 3   | 14.8m  | 2:36.89 | 57.77s  | (0) | 28.33s   | (0) |
| 1 BOSTON ROB        | 4   | 23.6m  | 2:37.53 | 58.71s  | (0) | 29.27s   | (0) |
| 6 BEALAWYER         | 5   | 29.2m  | 2:37.94 | 58.72s  | (1) | 29.20s   | (2) |
| 2 LETS ROCK TONIGHT | 6   | 29.3m  | 2:37.95 | 58.51s  | (0) | 29.01s   | (0) |
| 7 MOOLAH MAGNET     | 7   | 30.1m  | 2:38.01 | 58.29s  | (0) | 28.81s   | (0) |
| 8 CLASSNSMART       | 8   | 39.0m  | 2:38.66 | 59.14s  | (1) | 29.60s   | (1) |
| 9 BATTLESCARD       | 9   | 60.9m  | 2:40.27 | 61.65s  | (1) | 31.79s   | (1) |