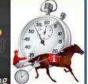

| Northa              | m Race      | 3 Dist    | ance 2    | 190m        |       |             |                    | Saturday            | y, 11 June 2022    |
|---------------------|-------------|-----------|-----------|-------------|-------|-------------|--------------------|---------------------|--------------------|
| Gross Time: 2:42.70 | MileRate: 1 | 59.60     | LeadTim   | e: 41.40s   | First | Qtr: 30.00s | Second Qtr: 30.20s | Third Qtr: 29.40s   | Fourth Qtr: 31.70s |
| NoHorse             | Plc Marg    | in Time   | 800Time ( | W) 400 Time | e (W) |             | Finish             | Position and metres | gained from 800m   |
| 7 KRAKKA LIGHTNING  | 1 0.0       | m 2:42.70 | 60.22s    | (0) 30.23s  | (2)   |             |                    |                     | +11.6              |
| 8 MARY JOE          | 2 0.8       | m 2:42.77 | 60.74s    | (2) 31.76s  | (1)   |             |                    |                     | +4.8               |
| 1 BATAVIA PLAYBOY   | 3 8.7       | m 2:43.42 | 61.20s    | (0) 30.46s  | (1)   |             | -1                 | 1.3 🗖               | ·                  |
| 5 AINSWORTH         | 4 12.2      | m 2:43.71 | 62.03s    | (1) 32.47s  | (0)   |             | -12.2              | A.                  |                    |
| 2 STORMY DILO       | 5 14.3      | m 2:43.88 | 61.75s    | (1) 31.93s  | (0)   |             | -8.5               | 1                   |                    |
| 6 IRISH COFFEE      | 6 28.6      | m 2:45.07 | 62.44s    | (1) 32.39s  | (1)   | 575         | -17.6              |                     |                    |
| 9 WHISKY NEAT       | 7 43.2      | m 2:46.28 | 63.56s    | (2) 33.91s  | (1)   | STOR -      |                    | 32.4                |                    |
| 3 TENACIOUS GEORGE  | 8 70.8      | m 2:48.56 | 66.25s    | (0) 35.72s  | (0)   | M.          | -6                 | 57.8                |                    |