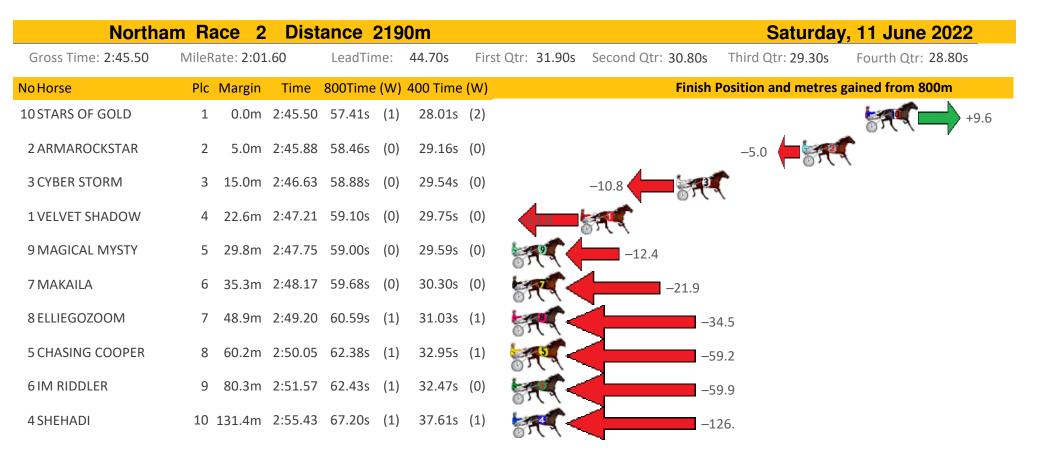

by

| Northa              | m Ra  | ice 7             | Dist    | ance             | 219   | 0m       |       |             |                  | Saturda | y, 11 June 2022    |                    |
|---------------------|-------|-------------------|---------|------------------|-------|----------|-------|-------------|------------------|---------|--------------------|--------------------|
| Gross Time: 2:48.40 | MileR | ate: <b>2:0</b> 3 | 8.80    | LeadTime: 44.00s |       |          | First | Qtr: 33.30s | Second Qtr: 33.8 | .80s    | Third Qtr: 28.70s  | Fourth Qtr: 28.60s |
| NoHorse             | Plc   | Margin            | Time    | 800Time          | e (W) | 400 Time | (W)   |             | Fii              | nish P  | osition and metres | gained from 800m   |
| 9 SEE THE WORLD     | 1     | 0.0m              | 2:48.40 | 56.39s           | (2)   | 28.37s   | (2)   |             |                  |         |                    | +12.8              |
| 5 CYCLONE CHARLOTTE | 2     | 1.1m              | 2:48.48 | 57.38s           | (0)   | 28.68s   | (0)   |             |                  |         | -1.1               | - F. C             |
| 8 ELLI MIRANDO      | 3     | 1.4m              | 2:48.51 | 57.16s           | (1)   | 28.64s   | (1)   |             |                  |         |                    | +2.0               |
| 1 BILLY TO THE MAX  | 4     | 7.5m              | 2:48.96 | 57.54s           | (0)   | 28.65s   | (0)   |             |                  | _       | 3.3                |                    |
| 3 BOLD JACKIE       | 5     | 14.6m             | 2:49.50 | 57.07s           | (0)   | 28.05s   | (0)   |             | - Maria          | F.0.    | +3.2               |                    |
| 7 BILLIE JOE STAR   | 6     | 17.8m             | 2:49.74 | 57.97s           | (0)   | 29.06s   | (0)   | -9.         | .4 🛑 🗺           | •       | • 1                |                    |
| 4 SWEETEST THING    | 7     | 27.8m             | 2:50.49 | 58.35s           | (0)   | 29.41s   | (0)   | SAL .       | -14.8            |         |                    |                    |
| 2 YANKEEDELIGHT     | 8     | 60.6m             | 2:52.95 | 60.98s           | (1)   | 31.96s   | (1)   | 57-         |                  | -51     | .6                 |                    |