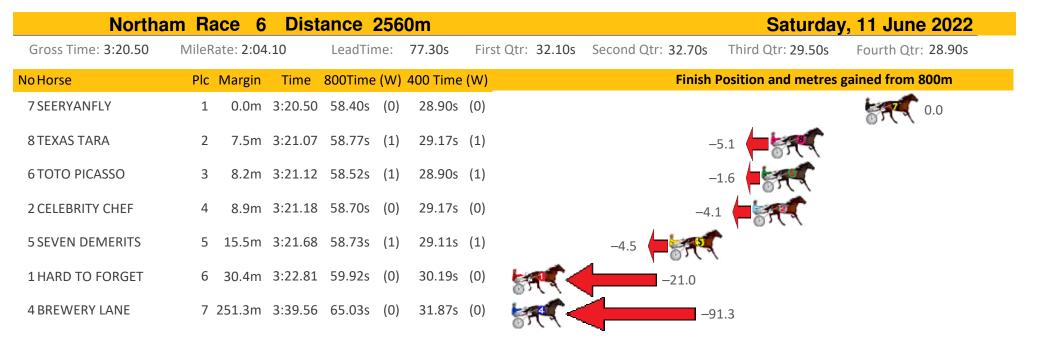

| Northar              | n Ra  | ace 8     | Dist    | ance    | 219 | 0m       |       |             |     |               |         | Saturday          | /, 11 June 2022    |
|----------------------|-------|-----------|---------|---------|-----|----------|-------|-------------|-----|---------------|---------|-------------------|--------------------|
| Gross Time: 2:48.00  | MileR | ate: 2:03 | 8.40    | LeadTir | ne: | 45.00s   | First | Qtr: 32.40s | Sec | cond Qtr: 31. | 80s     | Third Qtr: 30.30s | Fourth Qtr: 28.50s |
| NoHorse              | Plc   | Margin    | Time    | 800Time | (W) | 400 Time | (W)   |             |     | Fi            | nish Po | sition and metres | gained from 800m   |
| 3 ALLINABLAZE        | 1     | 0.0m      | 2:48.00 | 58.80s  | (0) | 28.50s   | (0)   |             |     |               |         |                   | 0.0                |
| 4 LETS ROCK TONIGHT  | 2     | 13.7m     | 2:49.03 | 59.30s  | (1) | 29.03s   | (2)   |             |     | -6.9          | 57      | <b>(</b>          |                    |
| 5 MARCOTTI           | 3     | 27.0m     | 2:50.02 | 60.16s  | (0) | 29.68s   | (0)   | SFR.        | 4   | -18           | .6      |                   |                    |
| 1 OURCARIBBEANCRUISE | 4     | 29.1m     | 2:50.18 | 60.62s  | (0) | 30.18s   | (0)   | 100 C       |     | —             | 24.9    |                   |                    |
| 6 DYNAMITE BEACH     | 5     | 29.5m     | 2:50.21 | 59.98s  | (0) | 29.50s   | (0)   | ST.         | È   | -16.1         |         |                   |                    |
| 2 IM BIDDY           | 6     | 53.3m     | 2:51.99 | 62.51s  | (1) | 31.87s   | (1)   | ST.         |     |               | -51     |                   |                    |
| 8 THE MERCENARY      | 7     | 56.2m     | 2:52.21 | 62.09s  | (1) | 31.57s   | (1)   | ST.         |     |               | -45.    | 0                 |                    |
| 7 BATTLESCARD        | 8     | 57.4m     | 2:52.30 | 61.58s  | (0) | 30.70s   | (0)   | SAL -       |     |               | -38.    | 0                 |                    |