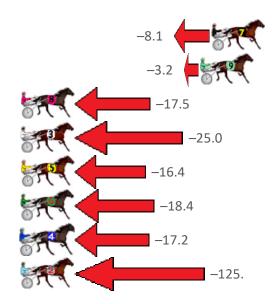

| No Horse          | Plc | Mar 800 Posi               | 400 Posi  | Time    | 3rd Qtr | 4th Qtr |      | Finis | sh |
|-------------------|-----|----------------------------|-----------|---------|---------|---------|------|-------|----|
| 3 COLD HARD CASH  | 1   | 0.0m <mark>0.0m (0)</mark> | 0.0m (0)  | 2:19.90 | 30.80s  | 28.60s  |      |       |    |
| 1 JACKIE DANIELS  | 2   | 3.0m 5.6m (0)              | 5.0m (0)  | 2:20.13 | 30.75s  | 28.46s  |      |       |    |
| 9 MAGNUS VICTOR   | 3   | 3.4m 19.0m (1)             | 5.4m (2)  | 2:20.16 | 29.79s  | 28.46s  |      |       |    |
| 7 YOUR GRACE      | 4   | 4.5m 10.4m (0)             | 10.4m (0) | 2:20.24 | 30.78s  | 28.18s  |      |       |    |
| 5 ROAD STAR       | 5   | 8.9m 13.8m (1)             | 11.4m (2) | 2:20.57 | 30.62s  | 28.42s  |      |       |    |
| 6 LOMBO MITCHINSO | 6   | 9.8m 3.0m (1)              | 4.6m (1)  | 2:20.64 | 30.93s  | 28.97s  |      | -6.8  | (  |
| 4 ELLUCIFER       | 7   | 15.3m 15.2m (0)            | 15.2m (1) | 2:21.05 | 30.80s  | 28.61s  |      | -0.1  | 1  |
| 2 MISS WILLOUGHBY | 8   | 16.5m 7.4m (1)             | 10.4m (1) | 2:21.14 | 31.04s  | 29.03s  | -9.1 |       | Ċ  |