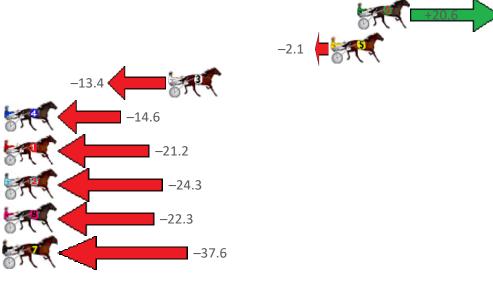

Gross Time: 2:13.20 MileRate: 1:57.60 LeadTime: 14.40s First Qtr: 30.30s Second Qtr: 29.70s Third Qtr: 30.40s Fourth Qtr: 28.40s

| No Horse           | Dlc | Mar 800 Posi               | 400 Posi  | Time    | 3rd Qtr | ∕th Otr |
|--------------------|-----|----------------------------|-----------|---------|---------|---------|
|                    |     |                            |           |         |         |         |
| 1 THE AMBER HARE   | 1   | 0.0m <mark>0.0m (0)</mark> | 0.0m (0)  | 2:13.20 | 30.40s  | 28.40s  |
| 7 BOSTON ROB       | 2   | 12.9m 4.8m (0)             | 5.2m (0)  | 2:14.16 | 30.45s  | 28.94s  |
| 9 KEPTAIN COURAGEO | 3   | 13.8m 10.6m (0)            | 11.8m (0) | 2:14.23 | 30.49s  | 28.54s  |
| 8 GORDON           | 4   | 28.3m 10.8m (1)            | 13.2m (2) | 2:15.31 | 30.61s  | 29.47s  |
| 3 THEYCALL ME STOO | 5   | 31.4m 6.4m (1)             | 7.6m (2)  | 2:15.54 | 30.55s  | 30.08s  |
| 5 THE THINKING MAN | 6   | 31.6m 15.2m (0)            | 18.4m (0) | 2:15.56 | 30.67s  | 29.33s  |
| 6 FIREBALL FRIDAY  | 7   | 33.4m 15.0m (1)            | 18.4m (1) | 2:15.69 | 30.69s  | 29.46s  |
| 4 MY ULTIMATE JOE  | 8   | 57.2m 40.0m (0)            | 38.0m (0) | 2:17.47 | 30.30s  | 29.76s  |
| 2 MISS TIVOLI      | 9   | 127.0m 1.2m (1)            | 9.0m (1)  | 2:22.67 | 31.26s  | 36.73s  |