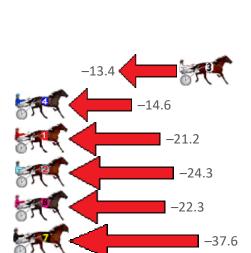

Gross Time: 2:13.20 MileRate: 1:57.60 LeadTime: 14.40s First Qtr: 30.30s Second Qtr: 29.70s Third Qtr: 30.40s Fourth Qtr: 28.40s

| No Horse           | Dlc | Mar 800 Posi               | 400 Posi  | Time    | 3rd Qtr | ∕th Otr |
|--------------------|-----|----------------------------|-----------|---------|---------|---------|
|                    |     |                            |           |         |         |         |
| 1 THE AMBER HARE   | 1   | 0.0m <mark>0.0m (0)</mark> | 0.0m (0)  | 2:13.20 | 30.40s  | 28.40s  |
| 7 BOSTON ROB       | 2   | 12.9m 4.8m (0)             | 5.2m (0)  | 2:14.16 | 30.45s  | 28.94s  |
| 9 KEPTAIN COURAGEO | 3   | 13.8m 10.6m (0)            | 11.8m (0) | 2:14.23 | 30.49s  | 28.54s  |
| 8 GORDON           | 4   | 28.3m 10.8m (1)            | 13.2m (2) | 2:15.31 | 30.61s  | 29.47s  |
| 3 THEYCALL ME STOO | 5   | 31.4m 6.4m (1)             | 7.6m (2)  | 2:15.54 | 30.55s  | 30.08s  |
| 5 THE THINKING MAN | 6   | 31.6m 15.2m (0)            | 18.4m (0) | 2:15.56 | 30.67s  | 29.33s  |
| 6 FIREBALL FRIDAY  | 7   | 33.4m 15.0m (1)            | 18.4m (1) | 2:15.69 | 30.69s  | 29.46s  |
| 4 MY ULTIMATE JOE  | 8   | 57.2m 40.0m (0)            | 38.0m (0) | 2:17.47 | 30.30s  | 29.76s  |
| 2 MISS TIVOLI      | 9   | 127.0m 1.2m (1)            | 9.0m (1)  | 2:22.67 | 31.26s  | 36.73s  |