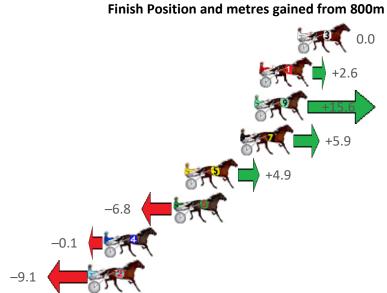

| No Horse          | Plc | Mar 800 Posi               | 400 Posi  | Time    | 3rd Qtr | 4th Qtr |      | Finis | sh |
|-------------------|-----|----------------------------|-----------|---------|---------|---------|------|-------|----|
| 3 COLD HARD CASH  | 1   | 0.0m <mark>0.0m (0)</mark> | 0.0m (0)  | 2:19.90 | 30.80s  | 28.60s  |      |       |    |
| 1 JACKIE DANIELS  | 2   | 3.0m 5.6m (0)              | 5.0m (0)  | 2:20.13 | 30.75s  | 28.46s  |      |       |    |
| 9 MAGNUS VICTOR   | 3   | 3.4m 19.0m (1)             | 5.4m (2)  | 2:20.16 | 29.79s  | 28.46s  |      |       |    |
| 7 YOUR GRACE      | 4   | 4.5m 10.4m (0)             | 10.4m (0) | 2:20.24 | 30.78s  | 28.18s  |      |       |    |
| 5 ROAD STAR       | 5   | 8.9m 13.8m (1)             | 11.4m (2) | 2:20.57 | 30.62s  | 28.42s  |      |       |    |
| 6 LOMBO MITCHINSO | 6   | 9.8m 3.0m (1)              | 4.6m (1)  | 2:20.64 | 30.93s  | 28.97s  |      | -6.8  | (  |
| 4 ELLUCIFER       | 7   | 15.3m 15.2m (0)            | 15.2m (1) | 2:21.05 | 30.80s  | 28.61s  |      | -0.1  | 1  |
| 2 MISS WILLOUGHBY | 8   | 16.5m 7.4m (1)             | 10.4m (1) | 2:21.14 | 31.04s  | 29.03s  | -9.1 |       | Ċ  |