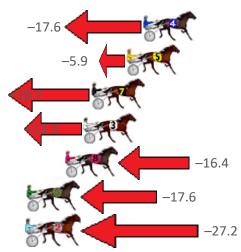

| No Horse           | Plc | Mar 800 Posi               | 400 Posi  | Time    | 3rd Qtr | 4th Qtr | Finish Position and metres gained from 800m |
|--------------------|-----|----------------------------|-----------|---------|---------|---------|---------------------------------------------|
| 1 IDEAL SECRET     | 1   | 0.0m <mark>0.0m (0)</mark> | 0.0m (0)  | 2:53.00 | 29.50s  | 29.70s  | 0.0                                         |
| 5 TRUNKEY CARRAWA  | 2   | 2.5m 2.6m (1)              | 2.4m (1)  | 2:53.19 | 29.49s  | 29.71s  | +0.1                                        |
| 2 FOLLOW ROCKNROL  | 3   | 4.0m 4.8m (0)              | 4.2m (0)  | 2:53.31 | 29.46s  | 29.69s  | +0.8                                        |
| 4 CULLEN STAR      | 4   | 6.4m 12.4m (1)             | 13.4m (1) | 2:53.50 | 29.58s  | 29.18s  | +6.0                                        |
| 3 LOVE TO FLY      | 5   | 6.8m 13.8m (0)             | 13.8m (0) | 2:53.53 | 29.50s  | 29.18s  | +7.0                                        |
| 7 GOTA GOOD WARH   | 6   | 7.8m 9.4m (0)              | 9.6m (0)  | 2:53.61 | 29.52s  | 29.57s  | +1.6                                        |
| 6 TRUNKEY FETCH    | 7   | 9.6m 18.0m (0)             | 18.4m (0) | 2:53.75 | 29.53s  | 29.05s  | +8.4                                        |
| 8 GALEOCERDO CUVIE | 8   | 27.5m 7.8m (1)             | 9.2m (1)  | 2:55.14 | 29.60s  | 31.05s  | -19.7                                       |
| 9 STEPPING WOLF    | 9   | 41.6m 17.2m (1)            | 17.6m (1) | 2:56.24 | 29.52s  | 31.47s  | -24.4                                       |