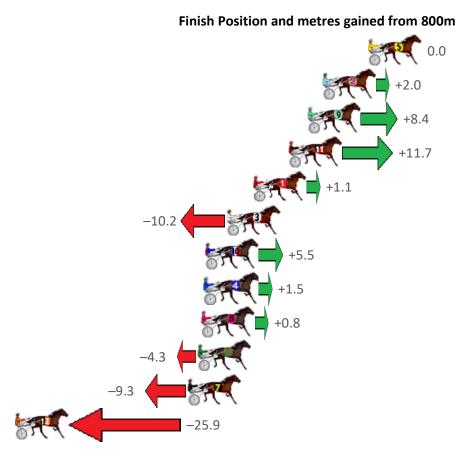

| No Horse           | Plc | Mar 800 Posi               | 400 Posi  | Time    | 3rd Qtr | 4th Qtr | Finish Position and metres gained from 800m |
|--------------------|-----|----------------------------|-----------|---------|---------|---------|---------------------------------------------|
| 1 IDEAL SECRET     | 1   | 0.0m <mark>0.0m (0)</mark> | 0.0m (0)  | 2:53.00 | 29.50s  | 29.70s  | 0.0                                         |
| 5 TRUNKEY CARRAWA  | 2   | 2.5m 2.6m (1)              | 2.4m (1)  | 2:53.19 | 29.49s  | 29.71s  | +0.1                                        |
| 2 FOLLOW ROCKNROL  | 3   | 4.0m 4.8m (0)              | 4.2m (0)  | 2:53.31 | 29.46s  | 29.69s  | +0.8                                        |
| 4 CULLEN STAR      | 4   | 6.4m 12.4m (1)             | 13.4m (1) | 2:53.50 | 29.58s  | 29.18s  | +6.0                                        |
| 3 LOVE TO FLY      | 5   | 6.8m 13.8m (0)             | 13.8m (0) | 2:53.53 | 29.50s  | 29.18s  | +7.0                                        |
| 7 GOTA GOOD WARH   | 6   | 7.8m 9.4m (0)              | 9.6m (0)  | 2:53.61 | 29.52s  | 29.57s  | +1.6                                        |
| 6 TRUNKEY FETCH    | 7   | 9.6m 18.0m (0)             | 18.4m (0) | 2:53.75 | 29.53s  | 29.05s  | +8.4                                        |
| 8 GALEOCERDO CUVIE | 8   | 27.5m 7.8m (1)             | 9.2m (1)  | 2:55.14 | 29.60s  | 31.05s  | -19.7                                       |
| 9 STEPPING WOLF    | 9   | 41.6m 17.2m (1)            | 17.6m (1) | 2:56.24 | 29.52s  | 31.47s  | -24.4                                       |