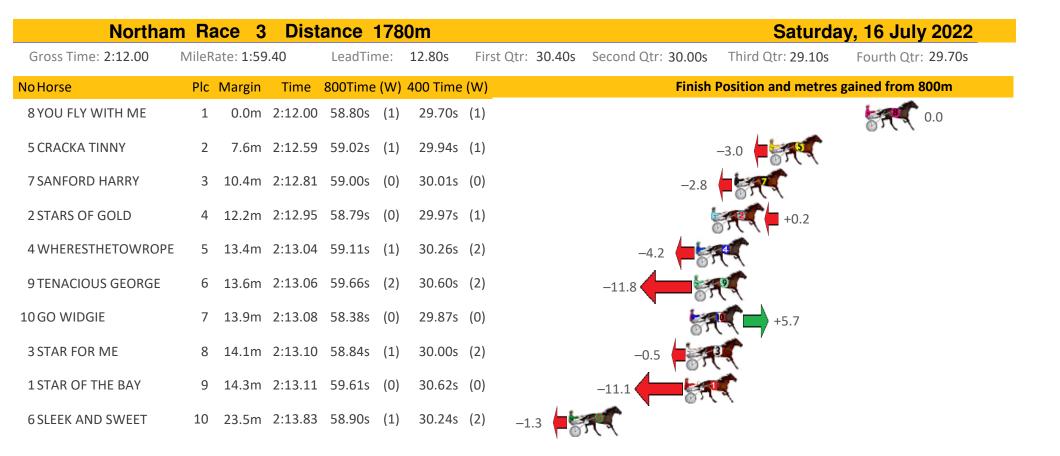

| 2:50.21 | 58.83s  | (1) | 29.92s   | (1)             |                  | -4.6              | <b>.</b>            |                    |
| 6 KING MEMPHIS      | 9     | 20.3m             | 2:50.68 | 58.81s  | (1) | 29.96s   | (1)             | -4.3             | 57                |                     |                    |



Sectionals Powered by





RACING AND WASERING WESTERN AUSTRALIA

Sectionals Powered Home of PJ Harness Analyser Want to know how successful PJ Harness Analyser is? Click here for regular updates www.pjdata.com.au admin@pjdata.com.au www.facebook.com/PJHarnessRacing

RWWA and provider are not responsible for the completeness or accuracy of any of the information contained herein, and makes no representations about its suitability for any purpose.

by





Sectionals Powered



RWWA and provider are not responsible for the completeness or accuracy of any of the information contained herein, and makes no representations about its suitability for any purpose.

by

| Northa              | m Race 4 Dis      | ance 2190m                     | Saturday, 16 July 2022                                       |
|---------------------|-------------------|--------------------------------|--------------------------------------------------------------|
| Gross Time: 2:39.20 | MileRate: 1:57.00 | LeadTime: 44.30s First Qtr: 29 | .50s Second Qtr: 28.80s Third Qtr: 27.80s Fourth Qtr: 28.80s |
| NoHorse             | Plc Margin Time   | 800Time (W) 400 Time (W)       | Finish Position and metres gained from 800m                  |
| 1 GOODFELLAZ        | 1