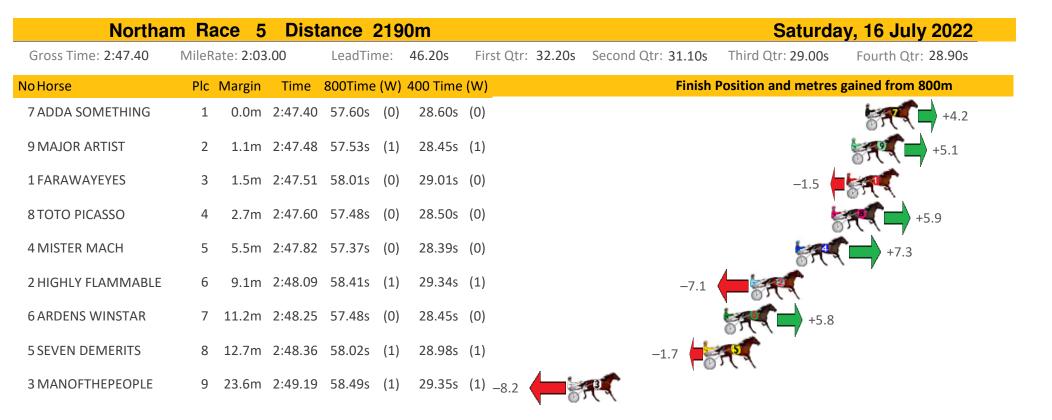

| -7.7                                                         |
| 2 GENERAL JOLT      | 3 12.7m 2:40.10   | 56.87s (0) 28.72s (1)          | -3.9                                                         |
| 5 GORDON            | 4 20.9m 2:40.78   | 57.13s (0) 28.95s (1) -7.      | 5                                                            |
| 3 HESACHARMER       | 5 43.8m 2:42.5    | 59.01s (1) 30.63s (2)          | -35                                                          |
| 7 BELLS FOOL        | 6 44.3m 2:42.5    | 59.41s (0) 31.07s (0)          | -40                                                          |
| 4 BAZZA MAC         | 7 98.8m 2:46.6    | 63.17s (1) 34.20s (2)          | -93.4                                                        |



Sectionals Powered by







Sectionals Powered by



| Northa                   | m Ra   | ce 6      | Dist    | ance a  | 256 | 0m       |      |                |             |          | Saturda             | ay, 16 July 2022   |
|--------------------------|--------|-----------|---------|---------|-----|----------|------|----------------|-------------|----------|---------------------|--------------------|
| Gross Time: 3:19.50      | MileRa | ate: 2:03 | .50     | LeadTin | ne: | 79.00s   | Firs | st Qtr: 31.30s | Second Qtr: | 30.60s   | Third Qtr: 29.40s   | Fourth Qtr: 29.20s |
| NoHorse                  | Plc    | Margin    | Time    | 800Time | (W) | 400 Time | (W)  |                |             | Finish F | Position and metres | gained from 800m   |
| <b>8 SILENT REACTION</b> | 1      | 0.0m      | 3:19.