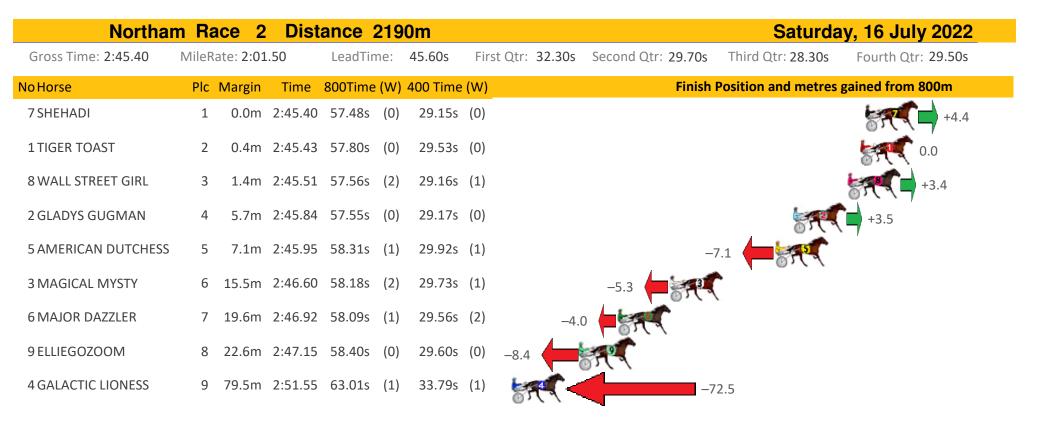

|
| 4 JIVING JOLT       | 6     | 10.2m             | 2:49.89 | 58.88s  | (1) | 29.97s   | (1)             |                  | -5.2              | -                   |                    |
| 10 OUR SURROGATE    | 7     | 12.3m             | 2:50.06 | 58.41s  | (0) | 29.54s   | (0)             |                  | Ę                 | +1.3                |                    |
| 3 FOLLOW THE GOLD   | 8     | 14.2m             | 2:50.21 | 58.83s  | (1) | 29.92s   | (1)             |                  | -4.6              | <b>.</b>            |                    |
| 6 KING MEMPHIS      | 9     | 20.3m             | 2:50.68 | 58.81s  | (1) | 29.96s   | (1)             | -4.3             | 57                |                     |                    |



Sectionals Powered by





RACING AND WASERING WESTERN AUSTRALIA

Sectionals Powered Home of PJ Harness Analyser Want to know how successful PJ Harness Analyser is? Click here for regular updates www.pjdata.com.au admin@pjdata.com.au www.facebook.com/PJHarnessRacing

RWWA and provider are not responsible for the completeness or accuracy of any of the information contained herein, and makes no representations about its suitability for any purpose.

by





Sectionals Powered



RWWA and provider are not responsible for the completeness or accuracy of any of the information contained herein, and makes no representations about its suitability for any purpose.

by

| Northa              | m Race 4 Dis      | ance 2190m                     | Saturday, 16 July 2022                                       |
|--------------