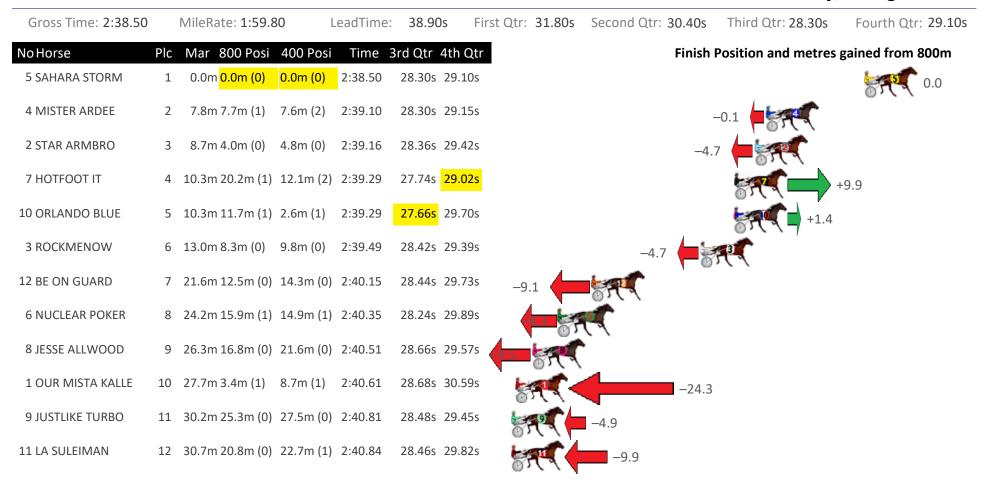

s <mark>29.8</mark> | <mark>Os</mark> |          | -0.9              | C                      |                    |
| 2 TEPELO STAR       | 8   | 17.9m 13.3m (0)            | 11.2m (0) | 2:09.80  | 30.24s 30.4              | ·6s             | -        | 4.6               |                        |                    |
| 8 ONE FOR DAVE AND  | 9   | 25.3m 19.7m (1)            | 14.2m (3) | 2:10.38  | 29.99s 30.8              | 52s             |          | (                 |                        |                    |
| 7 THE MERCENARY     | 10  | 74.3m 1.3m (1)             | 15.8m (1) | 2:14.22  | 31.48s 34.5              | 4s              | <b>7</b> |                   | -73.0                  |                    |



#### Gloucester Park Race 4 Distance 2130m

Tuesday, 2 August 2022





## Gloucester Park Race 5 Distance 2130m

Tuesday, 2 August 2022

| Gross Time: 2:42.90 | MileRate: 2:03              | B.10 LeadTime:                | 39.90s                     | First Qtr: 31.90s | Second Qtr: 30.80s | Third Qtr: 30.30s   | Fourth Qtr: 30.00s |
|---------------------|-----------------------------|-------------------------------|----------------------------|-------------------|--------------------|---------------------|--------------------|
| No Horse P          | lc Mar 800 Pos              | si 400 Posi Time              | 3rd Qtr  4th C             | ltr               | Finish             | Position and metres | gained from 800m   |
| 3 MAKE YOUR MARK    | 1 0.0m <mark>0.0m (0</mark> | <mark>0.0m (0)</mark> 2:42.90 | 30.30s 30.00               | )s