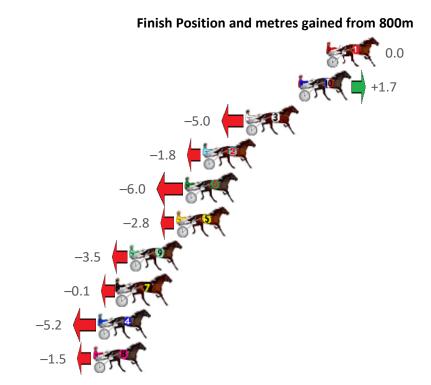

Gross Time: 3:06.20 MileRate: 1:58.10 LeadTime: 69.60s First Qtr: 29.70s Second Qtr: 29.10s Third Qtr: 29.10s Fourth Qtr: 28.70s

| No Horse            | Plc | Mar 800 Posi               | 400 Posi  | Time    | 3rd Qtr 4             | th Qtr |
|---------------------|-----|----------------------------|-----------|---------|-----------------------|--------|
| 7 MR FANTASTIC      | 1   | 0.0m <mark>0.0m (0)</mark> | 0.0m (0)  | 3:06.20 | 29.10s <mark>2</mark> | .8.70s |
| 1 ILLAWONG MUSTAN   | 2   | 4.6m 4.2m (0)              | 3.9m (0)  | 3:06.55 | 29.08s 2              | !8.77s |
| 2 IM THE BEST       | 3   | 11.6m 8.3m (0)             | 7.8m (0)  | 3:07.07 | 29.06s 2              | 9.01s  |
| 3 WOODLEA RAGNAR    | 4   | 19.2m 12.2m (0)            | 12.3m (0) | 3:07.65 | 29.10s 2              | .9.27s |
| 4 PONTEVIVO         | 5   | 21.3m 1.9m (1)             | 3.1m (1)  | 3:07.80 | 29.18s 3              | 0.08s  |
| 5 HENRIK LARSSON    | 6   | 25.9m 10.0m (1)            | 12.0m (1) | 3:08.15 | 29.24s 2              | .9.79s |
| 8 PER ARDUA AD ASTR | 7   | 36.5m 6.1m (1)             | 8.4m (1)  | 3:08.95 | 29.26s 3              | 80.85s |