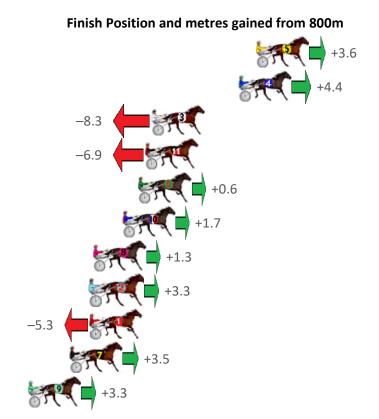

| No Horse          | Plc Mar 800 Posi 400 Posi Time 3rd Qtr 4th Qtr               | Finish Position and metres gained from 800m |
|-------------------|--------------------------------------------------------------|---------------------------------------------|
| 8 PLUTONIUM       | 1 0.0m <mark>0.0m (1) 0.0m (1) </mark> 3:07.20 27.90s 28.70s | 0.0                                         |
| 6 WHATABRO        | 2 3.2m 4.3m (1) 4.6m (1) 3:07.44 27.92s 28.62s               | +1.1                                        |
| 2 AL GUERRERO     | 3 6.9m 0.6m (0) 0.0m (0) 3:07.72 27.86s 29.22s               | -6.3                                        |
| 3 GEE SMITH       | 4 10.1m 9.2m (0) 9.7m (0) 3:07.96 27.94s 28.78s              | -0.9                                        |
| 1 ROCK ME OVER    | 5 10.2m 4.9m (0) 4.6m (0) 3:07.97 27.88s 29.15s              | <b>−5.3</b>                                 |
| 5 MACHLANI        | 6 23.6m 8.1m (1) 14.0m (1) 3:08.98 28.32s 29.50s             |                                             |
| 9 ATHABASCAN      | 7 28.2m 12.7m (1) 17.9m (1) 3:09.32 28.28s 29.56s            | <b>-</b> 15.5                               |
| 4 BETTORSTARTDREA | 8 28.6m 14.1m (0) 16.5m (0) 3:09.35 28.08s 29.69s            | <b>−14.5</b>                                |