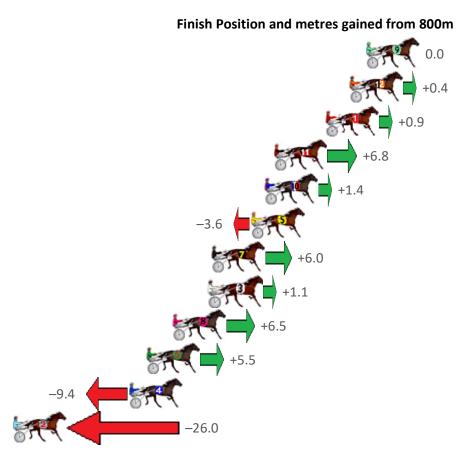

| No Horse          | Plc | Mar 800 Posi               | 400 Posi  | Time    | 3rd Qtr 4t            | th Qtr             |
|-------------------|-----|----------------------------|-----------|---------|-----------------------|--------------------|
| 9 SWINGBAND       | 1   | 0.0m <mark>0.0m (0)</mark> | 0.0m (0)  | 2:34.80 | 29.20s 2              | 9.30s              |
| 12 THE MIKI TAKER | 2   | 1.3m 1.7m (1)              | 1.7m (1)  | 2:34.90 | 29.20s 2              | 9.28s              |
| 1 MAUNGATAHI      | 3   | 3.2m 4.1m (0)              | 4.1m (0)  | 2:35.05 | 29.20s 2              | 9.25s              |
| 11 LOUCID DREAMS  | 4   | 7.3m 14.1m (0)             | 12.9m (0) | 2:35.36 | 29.12s <mark>2</mark> | <mark>8.92s</mark> |
| 10 BEEN SCOOTIN   | 5   | 8.0m 9.4m (0)              | 8.0m (0)  | 2:35.41 | 29.10s 2              | 9.33s              |
| 5 SEVEN NO TRUMPS | 6   | 9.1m 5.5m (1)              | 6.1m (1)  | 2:35.50 | 29.24s 2              | 9.56s              |
| 7 HOPPYS WAY      | 7   | 12.2m 18.2m (0)            | 16.8m (0) | 2:35.74 | 29.10s 2              | 9.02s              |
| 3 LINEBACKER      | 8   | 12.4m 13.5m (1)            | 10.0m (2) | 2:35.75 | 28.94s 2              | 9.53s              |
| 8 FLOEWRITER      | 9   | 15.3m 21.8m (1)            | 5.0m (2)  | 2:35.98 | <b>27.98s</b> 3       | 0.11s              |
| 6 ARMA XFACTOR    | 10  | 17.4m 22.9m (0)            | 21.2m (0) | 2:36.14 | 29.08s 2              | 9.10s              |
| 4 ALCOPONY        | 11  | 18.8m 9.4m (1)             | 11.0m (1) | 2:36.24 | 29.32s 2              | 9.94s              |
| 2 ME FLASH        | 12  | 43.6m 17.6m (1)            | 15.7m (1) | 2:38.15 | 29.06s 3              | 1.51s              |