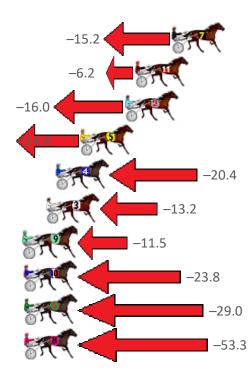

Gross Time: 2:34.70 MileRate: 1:56.90 LeadTime: 36.70s First Qtr: 30.50s Second Qtr: 30.00s Third Qtr: 29.20s Fourth Qtr: 28.30s Time 3rd Qtr 4th Qtr Mar 800 Posi 400 Posi Finish Position and metres gained from 800m No Horse 0.0m <mark>0.0m (0) 0.0m (0)</mark> 29.20s 28.30s **6 EIGHTEEN CARAT** 2:34.70 2:35.22 29.04s 28.64s 7 PLATINUM SPARKLE 7.0m 4.7m (1) 2.6m (1) 13 ALL THE BELLS 8.0m 4.1m (0) 3.9m (0) 2:35.29 29.18s 28.61s 8.3m 8.8m (1) 7.3m (2) 2:35.32 29.08s 28.39s 11 AMERICAN ARMA 10 MISS LAMARR 8.4m 11.9m (0) 12.0m (0) 2:35.32 29.20s **28.06s 5 TRINITY BROMAC** 6 12.5m 15.7m (0) 15.7m (0) 2:35.63 29.18s 28.11s 7 12.5m 8.0m (0) 8.1m (0) 2:35.63 1 PATRIKIAR 29.20s 28.65s 12 SAHARA STORM 8 21.4m 12.7m (1) 12.1m (2) 2:36.29 29.14s 29.03s 4 STORMYSKYES 9 23.3m 16.3m (1) 16.3m (1) 2:36.43 29.18s 28.87s 3 BLISSFULLABBEY 10 26.1m 21.5m (1) 20.5m (1) 2:36.64 29.10s 28.78s 8 LEAP OF FAITH 11 30.1m 19.6m (0) 19.9m (0) 2:36.94 29.20s 29.12s -10.5 9 BLAZE COOPS 12 55.3m 0.8m (1) 10.7m (1) 2:38.81 29.90s 31.65s -54.5