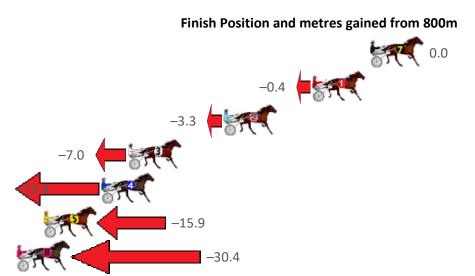

| Gross Time: 3:07.20 | MileRate: 1:58.80 | LeadTime: | 70.90s | First Qtr: 30.50s | Second Qtr: 29.20s | Third Qtr: 27.90s | Fourth Qtr: 28.70s |
|---------------------|-------------------|-----------|--------|-------------------|--------------------|-------------------|--------------------|
|---------------------|-------------------|-----------|--------|-------------------|--------------------|-------------------|--------------------|