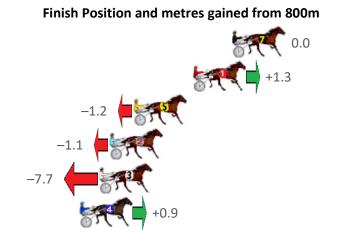

| No Horse           | Plc | Mar 800 Posi               | 400 Posi  | Time    | 3rd Qtr 4th Qtr            |
|--------------------|-----|----------------------------|-----------|---------|----------------------------|
| 7 LAVRA JOE        | 1   | 0.0m <mark>0.0m (0)</mark> | 0.0m (0)  | 2:34.40 | 29.10s 26.90s              |
| 1 GAMBIT           | 2   | 3.1m 4.4m (0)              | 4.3m (0)  | 2:34.62 | 29.08s <mark>26.82s</mark> |
| 5 DIEGO            | 3   | 7.8m 6.6m (1)              | 6.6m (1)  | 2:34.95 | 29.08s 26.99s              |
| 2 WILL I ROCKNROLL | 4   | 9.7m 8.6m (0)              | 8.3m (0)  | 2:35.09 | 29.06s 27.01s              |
| 3 ANGEL IN WHITE   | 5   | 10.5m 2.8m (1)             | 2.9m (1)  | 2:35.14 | 29.10s 27.44s              |
| 4 FANCI A DANCE    | 6   | 12.1m 13.0m (0)            | 11.0m (1) | 2:35.26 | 28.92s 27.00s              |