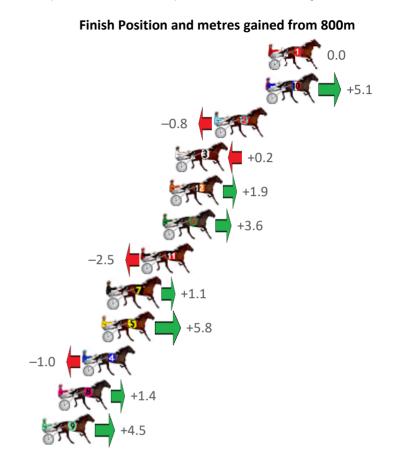

Gross Time: 2:34.00 MileRate: 1:56.30 LeadTime: 38.00s First Qtr: 30.20s Second Qtr: 29.50s Third Qtr: 28.40s Fourth Qtr: 27.90s

| No Horse           | Plc | Mar 800 Posi               | 400 Posi  | Timo    | 3rd Qtr 4th Qtr            |
|--------------------|-----|----------------------------|-----------|---------|----------------------------|
| NO HOISE           | PIC | IVIAI 600 POSI             | 400 POSI  | Tillle  | Sru Qti 4tii Qti           |
| 3 NEVER ENDING     | 1   | 0.0m <mark>0.0m (0)</mark> | 0.0m (0)  | 2:34.00 | 28.40s 27.90s              |
| 5 VALEDICTORIAN    | 2   | 4.9m 3.1m (1)              | 3.8m (1)  | 2:34.36 | 28.44s 28.00s              |
| 2 CROWD CONTROL    | 3   | 5.3m 7.1m (1)              | 7.5m (1)  | 2:34.39 | 28.42s 27.77s              |
| 1 LUCAPELO         | 4   | 5.9m 4.3m (0)              | 4.0m (0)  | 2:34.43 | 28.38s 28.05s              |
| 10 ROLLING FIRE    | 5   | 7.5m 8.5m (0)              | 8.3m (0)  | 2:34.55 | 28.38s 27.87s              |
| 4 SOHO FIRESTONE   | 6   | 11.6m 11.6m (1)            | 11.8m (1) | 2:34.85 | 28.40s 27.93s              |
| 6 DOURADO          | 7   | 13.5m 15.9m (1)            | 15.8m (1) | 2:34.99 | 28.38s 27.79s              |
| 11 MAGNUS VICTOR   | 8   | 14.8m 13.3m (0)            | 12.6m (0) | 2:35.09 | 28.34s 28.11s              |
| 8 FESS UP          | 9   | 15.6m 22.1m (0)            | 19.5m (1) | 2:35.14 | 28.20s <mark>27.68s</mark> |
| 12 LOMBO MITCHINSO | 10  | 18.0m 17.9m (0)            | 16.9m (0) | 2:35.32 | 28.32s 28.04s              |
| 7 HOTLY PURSUED    | 11  | 38.4m 20.1m (1)            | 10.9m (2) | 2:36.82 | <b>27.74s</b> 29.95s       |
| 9 ROCKOKOKO        | 12  | 39.9m 26.4m (0)            | 23.4m (0) | 2:36.93 | 28.18s 29.19s              |