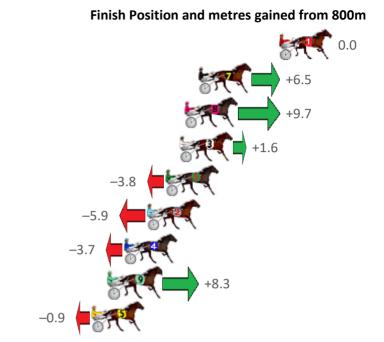

Gross Time: 2:34.30 MileRate: 1:56.60 LeadTime: 37.30s First Qtr: 31.60s Second Qtr: 29.40s Third Qtr: 28.20s Fourth Qtr: 27.80s

| No Horse           | Plc | Mar 800 Posi               | 400 Posi  | Time    | 3rd Qtr 4th Qtr            | Finish Position and metres gained from 800m |
|--------------------|-----|----------------------------|-----------|---------|----------------------------|---------------------------------------------|
| 4 HAMPTON BANNER   | 1   | 0.0m <mark>0.0m (0)</mark> | 0.0m (0)  | 2:34.30 | 28.20s 27.80s              | 0.0                                         |
| 6 JASPERVELLABEACH | 2   | 3.9m 17.4m (0)             | 19.0m (0) | 2:34.59 | 28.30s <mark>26.77s</mark> | +13.5                                       |
| 2 PLUTONIUM        | 3   | 4.5m 8.3m (0)              | 8.1m (2)  | 2:34.63 | 28.18s 27.57s              | +3.8                                        |
| 1 JAMES BUTT       | 4   | 5.1m 4.0m (0)              | 4.3m (0)  | 2:34.67 | 28.22s 27.87s              | -1.1                                        |
| 7 TALKS UP A STORM | 5   | 5.6m 4.9m (1)              | 6.1m (1)  | 2:34.71 | 28.28s 27.79s              | -0.7                                        |
| 3 ALTA RHETT       | 6   | 9.1m 12.8m (0)             | 10.6m (0) | 2:34.97 | 28.04s 27.73s              | +3.7                                        |
| 5 SOCRATES         | 7   | 19.3m 0.6m (1)             | 1.8m (1)  | 2:35.71 | 28.28s 29.09s              | -18.7                                       |