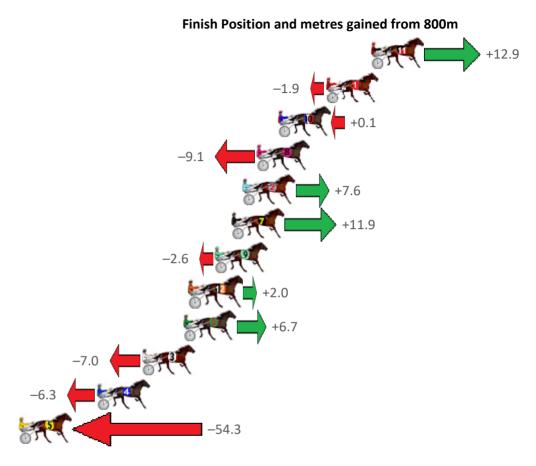

Gross Time: 2:04.10 MileRate: 1:55.40 LeadTime: 7.50s First Qtr: 28.60s Second Qtr: 30.60s Third Qtr: 28.70s Fourth Qtr: 28.70s Finish Position and metres gained from 800m No Horse Mar 800 Posi 400 Posi Time 3rd Qtr 4th Qtr 12 IM THEMIGHTYLUCY 1 0.0m 10.9m (1) 2.9m (2) 2:04.10 28.12s 28.50s **6 TAKING THE MIKI** 2:04.52 28.70s 29.12s 5.6m 0.0m (0) **5 CHAMPAGNE EVERY** 3 10.0m 8.4m (0) 8.1m (0) 2:04.85 28.68s 28.87s 1 BONSTAR 4 11.1m 12.6m (0) 12.1m (0) 2:04.94 28.66s 28.68s 4 THE HOPE DIAMOND 5 14.0m 4.5m (0) 4.2m (0) 28.68s 29.45s 2:05.15 8 SEE THE WORLD 6 14.4m 19.6m (1) 19.7m (2) 2:05.19 28.70s **28.38s** 11 EXTRAORDINARY MA 7 19.5m 6.7m (1) 6.2m (1) 2:05.57 28.66s 29.73s 10 ELSAMAY 8 20.0m 16.8m (0) 20.8m (0) 2:05.61 28.98s 28.73s 9 QUEENINTHECORNE 9 20.4m 2.5m (1) 1.7m (1) 2:05.64 28.64s 30.12s 3 LILLYROSE 10 24.0m 21.6m (0) 25.0m (0) 2:05.91 28.94s 28.73s 7 HEIDI WHO 11 33.4m 15.7m (1) 18.8m (1) 2:06.62 28.92s 29.87s 2 WALL STREET GIRL 12 335.8m 197.6m (0 223.7m (0 2:29.40 30.56s 38.04s -138.