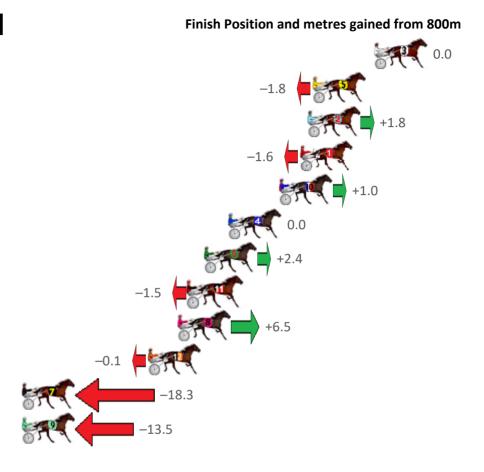

Gross Time: 2:34.30 MileRate: 1:56.60 LeadTime: 37.30s First Qtr: 31.60s Second Qtr: 29.40s Third Qtr: 28.20s Fourth Qtr: 27.80s

| No Horse           | Plc | Mar 800 Posi               | 400 Posi  | Time    | 3rd Qtr 4th Qtr            | Finish Position and metres gained from 800m |
|--------------------|-----|----------------------------|-----------|---------|----------------------------|---------------------------------------------|
| 4 HAMPTON BANNER   | 1   | 0.0m <mark>0.0m (0)</mark> | 0.0m (0)  | 2:34.30 | 28.20s 27.80s              | 0.0                                         |
| 6 JASPERVELLABEACH | 2   | 3.9m 17.4m (0)             | 19.0m (0) | 2:34.59 | 28.30s <mark>26.77s</mark> | +13.5                                       |
| 2 PLUTONIUM        | 3   | 4.5m 8.3m (0)              | 8.1m (2)  | 2:34.63 | 28.18s 27.57s              | +3.8                                        |
| 1 JAMES BUTT       | 4   | 5.1m 4.0m (0)              | 4.3m (0)  | 2:34.67 | 28.22s 27.87s              | -1.1                                        |
| 7 TALKS UP A STORM | 5   | 5.6m 4.9m (1)              | 6.1m (1)  | 2:34.71 | 28.28s 27.79s              | -0.7                                        |
| 3 ALTA RHETT       | 6   | 9.1m 12.8m (0)             | 10.6m (0) | 2:34.97 | 28.04s 27.73s              | +3.7                                        |
| 5 SOCRATES         | 7   | 19.3m 0.6m (1)             | 1.8m (1)  | 2:35.71 | 28.28s 29.09s              | -18.7                                       |