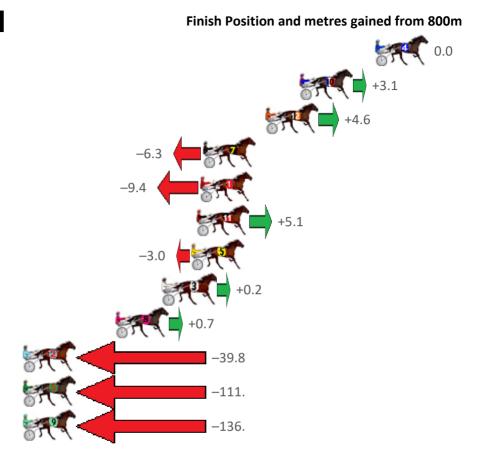

Gross Time: 2:35.30 MileRate: 1:57.30 LeadTime: 36.40s First Qtr: 31.40s Second Qtr: 30.30s Third Qtr: 28.40s Fourth Qtr: 28.80s

| No Horse            | Plc | Mar 800 Posi               | 400 Posi  | Time    | 3rd Qtr | 4th Qtr |
|---------------------|-----|----------------------------|-----------|---------|---------|---------|
| 4 RASCAL            | 1   | 0.0m <mark>0.0m (0)</mark> | 0.0m (0)  | 2:35.30 | 28.40s  | 28.80s  |
| 10 ADDA SOMETHING   | 2   | 6.0m 9.1m (0)              | 12.1m (0) | 2:35.75 | 28.62s  | 28.39s  |
| 12 ILLAWONG MUSTAN  | 3   | 8.7m 13.3m (0)             | 15.8m (0) | 2:35.96 | 28.58s  | 28.34s  |
| 7 MARKHAM EYRE      | 4   | 13.7m 7.4m (1)             | 14.4m (1) | 2:36.34 | 28.90s  | 28.81s  |
| 1 IM SPIDERMAN      | 5   | 13.9m 4.5m (0)             | 6.2m (0)  | 2:36.35 | 28.52s  | 29.41s  |
| 11 ROCKNROLL ELLIOT | 6   | 14.2m 19.3m (1)            | 18.9m (1) | 2:36.37 | 28.38s  | 28.53s  |
| 5 OUR SHELLEY BEACH | 7   | 14.6m 11.6m (1)            | 35.8m (1) | 2:36.40 | 30.12s  | 27.36s  |
| 3 LA SULEIMAN       | 8   | 16.8m 17.0m (0)            | 22.2m (0) | 2:36.57 | 28.78s  | 28.49s  |
| 8 ZAZU              | 9   | 20.6m 21.3m (0)            | 29.3m (0) | 2:36.86 | 28.98s  | 28.28s  |
| 2 WOODLEA RAGNAR    | 10  | 55.1m 15.3m (1)            | 46.4m (0) | 2:39.47 | 30.62s  | 29.67s  |
| 6 LITTLE BITOF FUN  | 11  | 134.8m 23.5m (1)           | 62.2m (1) | 2:45.49 | 31.16s  | 34.57s  |
| 9 ONESMARTFELLA     | 12  | 140.1m 3.4m (1)            | 48.7m (1) | 2:45.89 | 31.62s  | 35.93s  |