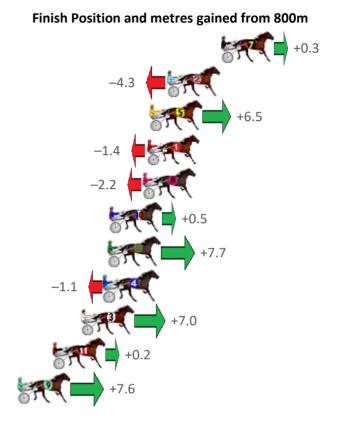

Gross Time: 2:34.30 MileRate: 1:56.60 LeadTime: 37.30s First Qtr: 31.60s Second Qtr: 29.40s Third Qtr: 28.20s Fourth Qtr: 27.80s

| No Horse           | Plc | Mar 800 Posi               | 400 Posi  | Time    | 3rd Qtr 4th Qtr            | Finish Position and metres gained from 800m |
|--------------------|-----|----------------------------|-----------|---------|----------------------------|---------------------------------------------|
| 4 HAMPTON BANNER   | 1   | 0.0m <mark>0.0m (0)</mark> | 0.0m (0)  | 2:34.30 | 28.20s 27.80s              | 0.0                                         |
| 6 JASPERVELLABEACH | 2   | 3.9m 17.4m (0)             | 19.0m (0) | 2:34.59 | 28.30s <mark>26.77s</mark> | +13.5                                       |
| 2 PLUTONIUM        | 3   | 4.5m 8.3m (0)              | 8.1m (2)  | 2:34.63 | 28.18s 27.57s              | +3.8                                        |
| 1 JAMES BUTT       | 4   | 5.1m 4.0m (0)              | 4.3m (0)  | 2:34.67 | 28.22s 27.87s              | -1.1                                        |
| 7 TALKS UP A STORM | 5   | 5.6m 4.9m (1)              | 6.1m (1)  | 2:34.71 | 28.28s 27.79s              | -0.7                                        |
| 3 ALTA RHETT       | 6   | 9.1m 12.8m (0)             | 10.6m (0) | 2:34.97 | 28.04s 27.73s              | +3.7                                        |
| 5 SOCRATES         | 7   | 19.3m 0.6m (1)             | 1.8m (1)  | 2:35.71 | 28.28s 29.09s              | -18.7                                       |