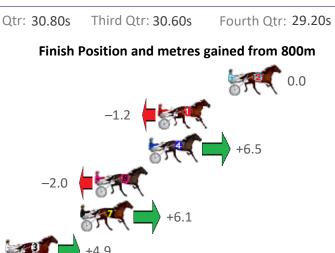

#### Pinjarra Race 3 Distance 2185m

 Gross Time: 2:48.40
 MileRate: 2:04.10
 LeadTime:
 45.90s
 First Qtr:
 31.90s
 Second Qtr:
 30.80s
 Third Qtr:
 30.60s
 Fourth Qtr:
 29.20s

 No Horse
 Plc
 Mar
 800 Posi
 400 Posi
 Time
 3rd Qtr
 4th Qtr
 Finish Position and metres gained from 800m

 2 SUURLEY
 1
 0.0m
 0.0m

| 2 SHIRLEY           | 1 | 0.0m <mark>0.0m (0)</mark> | <mark>0.0m (0)</mark> | 2:48.40 | 30.60s 29.20s              |
|---------------------|---|----------------------------|-----------------------|---------|----------------------------|
| 1 PLEASE NOT TONIGH | 2 | 5.6m 4.4m (0)              | 4.2m (0)              | 2:48.83 | 30.59s 29.30s              |
| 4 BABYSGOTBLUEEYES  | 3 | 6.3m 12.8m (0)             | 13.0m (0)             | 2:48.88 | 30.60s 28.71s              |
| 8 CUTTING ROSES     | 4 | 10.6m 8.6m (0)             | 8.6m (0)              | 2:49.21 | 30.60s 29.35s              |
| 7 PONZI BEACH       | 5 | 11.7m 17.8m (0)            | 20.2m (0)             | 2:49.30 | 30.76s <mark>28.58s</mark> |
| 3 VERDANSK QUEEN    | 6 | 17.7m 22.6m (0)            | 2.8m (1)              | 2:49.76 | <mark>29.15s</mark> 30.28s |