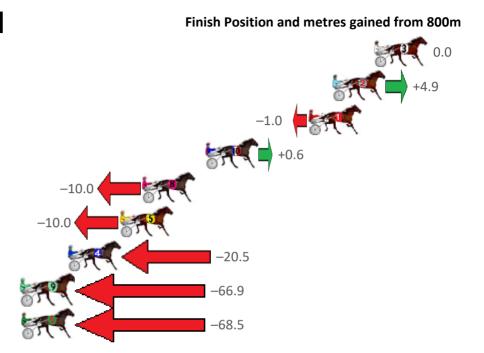

Gross Time: 2:47.20 MileRate: 2:03.20 LeadTime: 44.20s First Qtr: 33.00s Second Qtr: 31.40s Third Qtr: 29.90s Fourth Qtr: 28.70s

| No Horse            | Plc | Mar 800 Posi               | 400 Posi  | Time    | 3rd Qtr 4th             | Finish Position and metres gained from 800m |
|---------------------|-----|----------------------------|-----------|---------|-------------------------|---------------------------------------------|
| 5 IM THEMIGHTYLUCY  | 1   | 0.0m <mark>0.0m (0)</mark> | 0.0m (0)  | 2:47.20 | 29.90s 28.              | 0.0                                         |
| 3 CHERRY ON THE CAK | 2   | 3.8m 4.6m (0)              | 4.4m (0)  | 2:47.49 | 29.88s <mark>28.</mark> | +0.8                                        |
| 4 WHERESTHETOWRO    | 3   | 11.0m 7.0m (1)             | 3.6m (2)  | 2:48.03 | 29.66s 29.              | -4.0                                        |
| 7 JEDREK            | 4   | 12.0m 2.8m (1)             | 2.6m (1)  | 2:48.10 | 29.90s 29.              | -9.2                                        |
| 2 LOVE TO FLY       | 5   | 14.4m 9.0m (0)             | 8.4m (0)  | 2:48.29 | 29.87s 29.              | -5.4                                        |
| 8 RODGER JAMES      | 6   | 15.8m 18.2m (0)            | 8.0m (2)  | 2:48.39 | <b>29.17s</b> 29.       | +2.4                                        |
| 6 MIDDLE OF THE ROA | 7   | 24.4m 11.2m (1)            | 4.6m (3)  | 2:49.04 | 29.45s 30.              | 132                                         |
| 1 NOMORECHEESEPLE   | 8   | 32.5m 13.6m (0)            | 13.6m (0) | 2:49.65 | 29.93s 30.              | -18.9                                       |