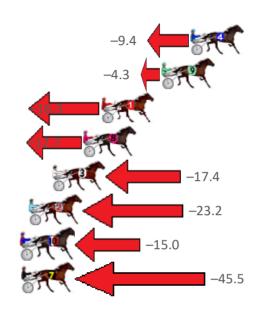

Gross Time: 2:47.20 MileRate: 2:03.20 LeadTime: 44.20s First Qtr: 33.00s Second Qtr: 31.40s Third Qtr: 29.90s Fourth Qtr: 28.70s

| No Horse            | Plc | Mar 800 Posi               | 400 Posi  | Time    | 3rd Qtr 4th             | Finish Position and metres gained from 800m |
|---------------------|-----|----------------------------|-----------|---------|-------------------------|---------------------------------------------|
| 5 IM THEMIGHTYLUCY  | 1   | 0.0m <mark>0.0m (0)</mark> | 0.0m (0)  | 2:47.20 | 29.90s 28.              | 0.0                                         |
| 3 CHERRY ON THE CAK | 2   | 3.8m 4.6m (0)              | 4.4m (0)  | 2:47.49 | 29.88s <mark>28.</mark> | +0.8                                        |
| 4 WHERESTHETOWRO    | 3   | 11.0m 7.0m (1)             | 3.6m (2)  | 2:48.03 | 29.66s 29.              | -4.0                                        |
| 7 JEDREK            | 4   | 12.0m 2.8m (1)             | 2.6m (1)  | 2:48.10 | 29.90s 29.              | -9.2                                        |
| 2 LOVE TO FLY       | 5   | 14.4m 9.0m (0)             | 8.4m (0)  | 2:48.29 | 29.87s 29.              | -5.4                                        |
| 8 RODGER JAMES      | 6   | 15.8m 18.2m (0)            | 8.0m (2)  | 2:48.39 | <b>29.17s</b> 29.       | +2.4                                        |
| 6 MIDDLE OF THE ROA | 7   | 24.4m 11.2m (1)            | 4.6m (3)  | 2:49.04 | 29.45s 30.              | 132                                         |
| 1 NOMORECHEESEPLE   | 8   | 32.5m 13.6m (0)            | 13.6m (0) | 2:49.65 | 29.93s 30.              | -18.9                                       |