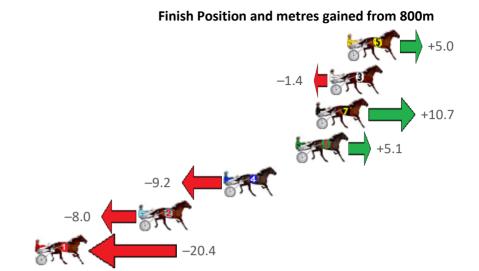

| No Horse          | Plc | Mar 800 Posi               | 400 Posi  | Time    | 3rd Qtr 4th            | n Qtr   | Finish Position and metres gained from 800m |
|-------------------|-----|----------------------------|-----------|---------|------------------------|---------|---------------------------------------------|
| 6 MASTER YOSSI    | 1   | 0.0m <mark>0.0m (0)</mark> | 0.0m (0)  | 3:23.50 | 27.50s 28              | 3.30s   | 0.0                                         |
| 7 ATHABASCAN      | 2   | 4.1m 9.2m (1)              | 8.0m (1)  | 3:23.80 | 27.42s <mark>28</mark> | 8.03s   | +5.1                                        |
| 1 HESACHARMER     | 3   | 4.7m 4.2m (0)              | 4.2m (0)  | 3:23.85 | 27.50s 28              | 3.34s   | -0.5                                        |
| 5 COOPER          | 4   | 5.8m 5.0m (1)              | 3.2m (1)  | 3:23.93 | <b>27.37s</b> 28       | 3.48s   | -0.8                                        |
| 3 CALL TO ARMS    | 5   | 8.1m 8.6m (0)              | 8.8m (0)  | 3:24.10 | 27.51s 28              | 3.25s   | +0.5                                        |
| 4 TROOPINGOFTHECO | 6   | 17.0m 12.8m (0)            | 13.0m (0) | 3:24.76 | 27.51s 28              | 3.58s   | -4.2                                        |
| 2 SIPPINONJACK    | 7   | 25.3m 13.6m (1)            | 13.2m (1) | 3:25.38 | 27.46s 29              | ).15s , |                                             |