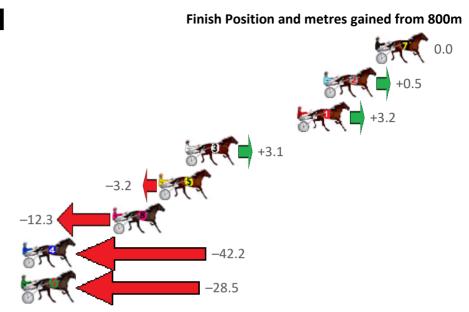

| No Horse          | Plc | Mar 800 Posi               | 400 Posi  | Time    | 3rd Qtr 4th            | n Qtr   | Finish Position and metres gained from 800m |
|-------------------|-----|----------------------------|-----------|---------|------------------------|---------|---------------------------------------------|
| 6 MASTER YOSSI    | 1   | 0.0m <mark>0.0m (0)</mark> | 0.0m (0)  | 3:23.50 | 27.50s 28              | 3.30s   | 0.0                                         |
| 7 ATHABASCAN      | 2   | 4.1m 9.2m (1)              | 8.0m (1)  | 3:23.80 | 27.42s <mark>28</mark> | 8.03s   | +5.1                                        |
| 1 HESACHARMER     | 3   | 4.7m 4.2m (0)              | 4.2m (0)  | 3:23.85 | 27.50s 28              | 3.34s   | -0.5                                        |
| 5 COOPER          | 4   | 5.8m 5.0m (1)              | 3.2m (1)  | 3:23.93 | <b>27.37s</b> 28       | 3.48s   | -0.8                                        |
| 3 CALL TO ARMS    | 5   | 8.1m 8.6m (0)              | 8.8m (0)  | 3:24.10 | 27.51s 28              | 3.25s   | +0.5                                        |
| 4 TROOPINGOFTHECO | 6   | 17.0m 12.8m (0)            | 13.0m (0) | 3:24.76 | 27.51s 28              | 3.58s   | -4.2                                        |
| 2 SIPPINONJACK    | 7   | 25.3m 13.6m (1)            | 13.2m (1) | 3:25.38 | 27.46s 29              | ).15s , |                                             |