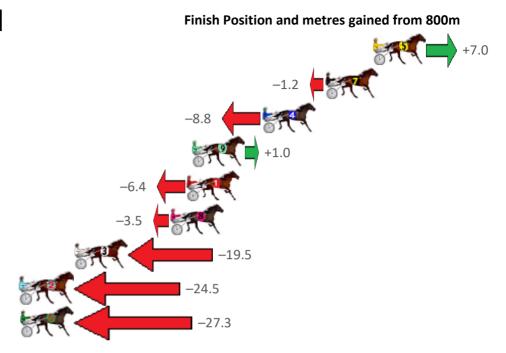

Gross Time: 2:47.20 MileRate: 2:03.20 LeadTime: 44.20s First Qtr: 33.00s Second Qtr: 31.40s Third Qtr: 29.90s Fourth Qtr: 28.70s

| No Horse            | Plc | Mar 800 Posi               | 400 Posi  | Time    | 3rd Qtr 4th             | Finish Position and metres gained from 800m |
|---------------------|-----|----------------------------|-----------|---------|-------------------------|---------------------------------------------|
| 5 IM THEMIGHTYLUCY  | 1   | 0.0m <mark>0.0m (0)</mark> | 0.0m (0)  | 2:47.20 | 29.90s 28.              | 0.0                                         |
| 3 CHERRY ON THE CAK | 2   | 3.8m 4.6m (0)              | 4.4m (0)  | 2:47.49 | 29.88s <mark>28.</mark> | +0.8                                        |
| 4 WHERESTHETOWRO    | 3   | 11.0m 7.0m (1)             | 3.6m (2)  | 2:48.03 | 29.66s 29.              | -4.0                                        |
| 7 JEDREK            | 4   | 12.0m 2.8m (1)             | 2.6m (1)  | 2:48.10 | 29.90s 29.              | -9.2                                        |
| 2 LOVE TO FLY       | 5   | 14.4m 9.0m (0)             | 8.4m (0)  | 2:48.29 | 29.87s 29.              | -5.4                                        |
| 8 RODGER JAMES      | 6   | 15.8m 18.2m (0)            | 8.0m (2)  | 2:48.39 | <b>29.17s</b> 29.       | +2.4                                        |
| 6 MIDDLE OF THE ROA | 7   | 24.4m 11.2m (1)            | 4.6m (3)  | 2:49.04 | 29.45s 30.              | 132                                         |
| 1 NOMORECHEESEPLE   | 8   | 32.5m 13.6m (0)            | 13.6m (0) | 2:49.65 | 29.93s 30.              | -18.9                                       |