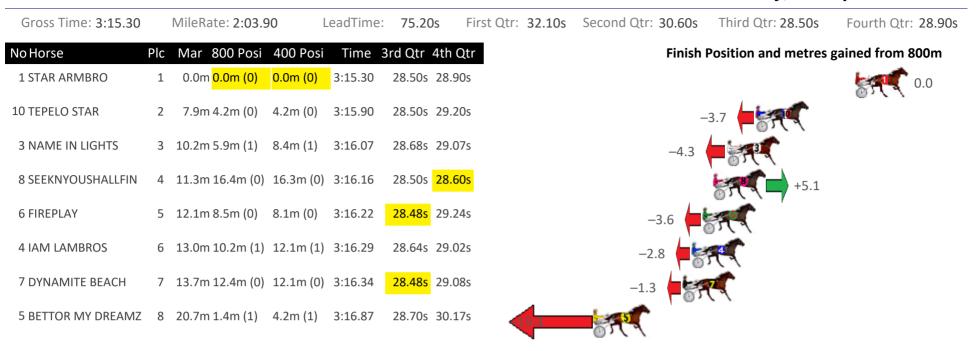

|              |     |                    | SP.                 | +7.4               |
| 1 FOVEAUX MAJOR     | 7   | 6.5m 4.5m (0)              | 4.5m (0)              | 3:14.40   | 28.60s | 29.48s              |              |     |                    | -2.0                | r                  |
| 7 THE NOTORIOUS ON  | 8   | 7.6m 18.9m (1)             | 13.9m (1)             | 3:14.48   | 28.26s | 28.88s              |              |     |                    | -                   | +11.3              |
| 8 TRIPLE BRIE       | 9   | 8.9m 14.4m (1)             | 11.5m (2)             | 3:14.58   | 28.40s | 29.16s              |              |     |                    |                     | +5.5               |



#### Gloucester Park Race 7 Distance 2536m

Tuesday, 13 September 2022





## Gloucester Park Race 8 Distance 2503m

Tuesday, 13 September 2022

| Gross Time: 3:19.50 | )   | MileRate: 2:07.8           |           |          |                          |                  |        |                    |                     |                    |
|---------------------|-----|----------------------------|-----------|----------|--------------------------|------------------|--------|--------------------|---------------------|--------------------|
|                     |     | 210710                     | 30 L      | eadTime: | 76.90s                   | First Qtr:       | 32.00s | Second Qtr: 31.00s | Third Qtr: 30.00s   | Fourth Qtr: 29.60s |
| No Horse            | Plc | Mar 800 Posi               | 400 Posi  | Time 3   | Srd Qtr 4th              | Qtr