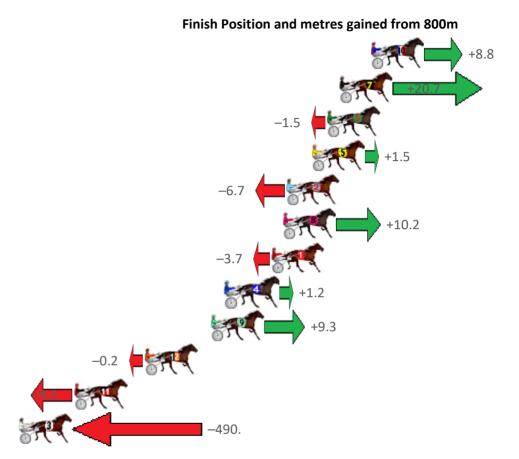

Gross Time: 2:31.50 MileRate: 1:54.40 LeadTime: 37.00s First Qtr: 30.00s Second Qtr: 28.20s Third Qtr: 27.70s Fourth Qtr: 28.60s

| No Horse         | Plc | Mar 800 Posi               | 400 Posi | Time    | 3rd Qtr 4th Qtr | Finish Position and metres gained from 800m |
|------------------|-----|----------------------------|----------|---------|-----------------|---------------------------------------------|
| 1 HAMPTON BANNER | 1   | 0.0m 1.2m (0)              | 0.0m (0) | 2:31.50 | 27.62s 28.60s   | +1.2                                        |
| 3 LAVRA JOE      | 2   | 1.2m <mark>0.0m (1)</mark> | 0.3m (1) | 2:31.59 | 27.72s 28.67s   | -1.2                                        |
| 5 BLETCHLEY PARK | 3   | 18.3m 4.1m (1)             | 9.2m (2) | 2:32.87 | 28.06s 29.33s   | -14.2                                       |
| 2 MIRRAGON       | 4   | 21.3m 6.4m (0)             | 6.9m (1) | 2:33.10 | 27.74s 29.72s   | -14.9                                       |