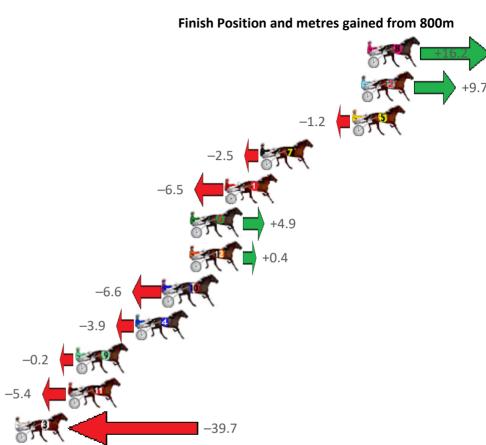

Gross Time: 3:07.60 MileRate: 1:59.00 LeadTime: 69.70s First Qtr: 29.80s Second Qtr: 29.20s Third Qtr: 29.50s Fourth Qtr: 29.40s

| No Horse          | Mar 800 Posi 400 Posi Time 3rd Qtr 4th Qtr                                          | Position and metres gained from 800m |
|-------------------|-------------------------------------------------------------------------------------|--------------------------------------|
| 8 HOPPYS WAY      | 0.0m 12.1m (1) 11.0m (1) 3:07.60 29.42s 28.60s                                      | +12.1                                |
| 6 MACHS BETTOR    | 1.4m 2.2m (1) 2.2m (1) 3:07.71 29.50s 29.35s                                        | +0.8                                 |
| 3 ROLLINDOWNTHERI | 3.4m 13.8m (0) 15.6m (0) 3:07.86 29.64s 28.52s                                      | +10.4                                |
| 9 ROCK ON TOP     | 5.9m 13.8m (2) 8.2m (0) 3:08.05 <b>29.10s</b> 29.25s                                | +7.9                                 |
| 5 RAMBO RABBIT    | 10.8m 7.4m (1) 6.9m (1) 3:08.43 29.46s 29.73s —3.4                                  |                                      |
| 4 ARMA XFACTOR    | 11.8m 4.7m (0) 4.1m (0) 3:08.51 29.46s 30.01s -7.1                                  |                                      |
| 1 WHATARETHEODDS  | 19.8m <mark>0.0m (0)   0.0m (0)  </mark> 3:09.13   29.50s 30.93s <sub>-19.8</sub>   |                                      |
| 2 LUHRSY          | 98.2m 9.4m (0) 24.9m (0) 4:01.42 30.64s 81.40s ———————————————————————————————————— | 588.                                 |