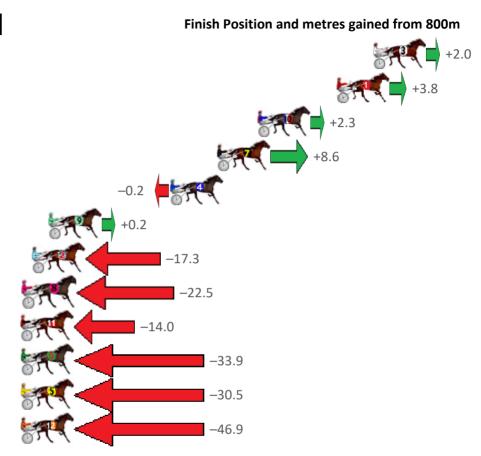

LeadTime: 36.80s Gross Time: 2:33.10 MileRate: 1:55.60 First Qtr: 29.90s Second Qtr: 30.20s Third Qtr: 28.20s Fourth Qtr: 28.00s

|                  |     |                            |           |         |         | _       |                                             |
|------------------|-----|----------------------------|-----------|---------|---------|---------|---------------------------------------------|
| No Horse         | Plc | Mar 800 Posi               | 400 Posi  | Time    | 3rd Qtr | 4th Qtr | Finish Position and metres gained from 800m |
| 1 NEVER ENDING   | 1   | 0.0m <mark>0.0m (0)</mark> | 0.0m (0)  | 2:33.10 | 28.20s  | 28.00s  | 0.0                                         |
| 10 ROCKET CITY   | 2   | 5.4m 4.9m (0)              | 4.3m (0)  | 2:33.50 | 28.16s  | 28.10s  | <b>−0.5</b>                                 |
| 7 SKYLORD        | 3   | 5.8m 4.3m (1)              | 3.2m (1)  | 2:33.53 | 28.12s  | 28.20s  | -1.5                                        |
| 11 CROWD CONTROL | 4   | 10.0m 9.4m (0)             | 8.6m (0)  | 2:33.84 | 28.14s  | 28.14s  | <b>−0.6</b>                                 |
| 5 ROCKOKOKO      | 5   | 13.2m 14.3m (0)            | 14.0m (0) | 2:34.07 | 28.18s  | 27.99s  | +1.1                                        |
| 6 HOTLY PURSUED  | 6   | 13.4m 8.3m (1)             | 6.9m (1)  | 2:34.09 | 28.10s  | 28.50s  | <b>−5.1</b>                                 |
| 12 VALEDICTORIAN | 7   | 17.1m 21.1m (2)            | 4.9m (2)  | 2:34.36 | 27.06s  | 28.91s  | +4.0                                        |
| 3 LORD TITANIUM  | 8   | 19.1m 18.6m (0)            | 18.3m (0) | 2:34.51 | 28.18s  | 28.13s  | -0.5                                        |
| 4 ALL IS WELL    | 9   | 19.4m 12.8m (1)            | 11.2m (1) | 2:34.53 | 28.08s  | 28.65s  | -6.6                                        |
| 9 LUCAPELO       | 10  | 27.6m 23.4m (0)            | 22.6m (0) | 2:35.13 | 28.14s  | 28.45s  |                                             |
| 2 MAJOR OVERS    | 11  | 54.6m 17.4m (1)            | 20.7m (1) | 2:37.12 | 28.42s  | 30.58s  | -37.2                                       |
| 8 LETHAL EDITION | 12  | 72.5m 25.1m (1)            | 26.4m (1) | 2:38.44 | 28.28s  | 31.49s  | <b>−47.4</b>                                |
|                  |     |                            |           |         |         |         |                                             |