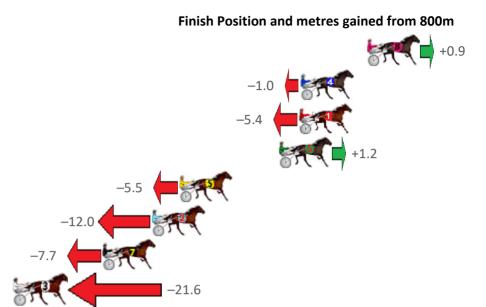

Gross Time: 2:31.50 MileRate: 1:54.40 LeadTime: 37.00s First Qtr: 30.00s Second Qtr: 28.20s Third Qtr: 27.70s Fourth Qtr: 28.60s

| No Horse         | Plc | Mar 800 Posi               | 400 Posi | Time    | 3rd Qtr 4th Qtr | Finish Position and metres gained from 800m |
|------------------|-----|----------------------------|----------|---------|-----------------|---------------------------------------------|
| 1 HAMPTON BANNER | 1   | 0.0m 1.2m (0)              | 0.0m (0) | 2:31.50 | 27.62s 28.60s   | +1.2                                        |
| 3 LAVRA JOE      | 2   | 1.2m <mark>0.0m (1)</mark> | 0.3m (1) | 2:31.59 | 27.72s 28.67s   | -1.2                                        |
| 5 BLETCHLEY PARK | 3   | 18.3m 4.1m (1)             | 9.2m (2) | 2:32.87 | 28.06s 29.33s   | -14.2                                       |
| 2 MIRRAGON       | 4   | 21.3m 6.4m (0)             | 6.9m (1) | 2:33.10 | 27.74s 29.72s   | -14.9                                       |