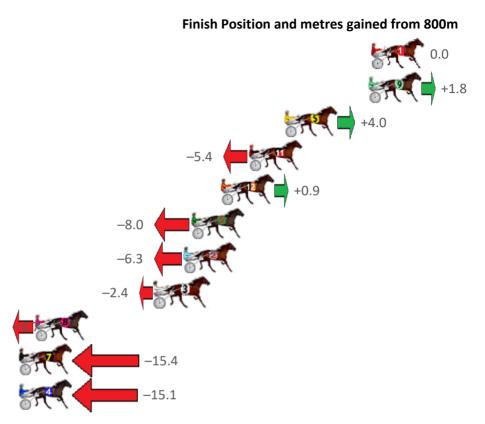

LeadTime: 36.80s Gross Time: 2:33.10 MileRate: 1:55.60 First Qtr: 29.90s Second Qtr: 30.20s Third Qtr: 28.20s Fourth Qtr: 28.00s

|                  |     |                            |           |         |         | _       |                                             |
|------------------|-----|----------------------------|-----------|---------|---------|---------|---------------------------------------------|
| No Horse         | Plc | Mar 800 Posi               | 400 Posi  | Time    | 3rd Qtr | 4th Qtr | Finish Position and metres gained from 800m |
| 1 NEVER ENDING   | 1   | 0.0m <mark>0.0m (0)</mark> | 0.0m (0)  | 2:33.10 | 28.20s  | 28.00s  | 0.0                                         |
| 10 ROCKET CITY   | 2   | 5.4m 4.9m (0)              | 4.3m (0)  | 2:33.50 | 28.16s  | 28.10s  | <b>−0.5</b>                                 |
| 7 SKYLORD        | 3   | 5.8m 4.3m (1)              | 3.2m (1)  | 2:33.53 | 28.12s  | 28.20s  | -1.5                                        |
| 11 CROWD CONTROL | 4   | 10.0m 9.4m (0)             | 8.6m (0)  | 2:33.84 | 28.14s  | 28.14s  | <b>−0.6</b>                                 |
| 5 ROCKOKOKO      | 5   | 13.2m 14.3m (0)            | 14.0m (0) | 2:34.07 | 28.18s  | 27.99s  | +1.1                                        |
| 6 HOTLY PURSUED  | 6   | 13.4m 8.3m (1)             | 6.9m (1)  | 2:34.09 | 28.10s  | 28.50s  | <b>−5.1</b>                                 |
| 12 VALEDICTORIAN | 7   | 17.1m 21.1m (2)            | 4.9m (2)  | 2:34.36 | 27.06s  | 28.91s  | +4.0                                        |
| 3 LORD TITANIUM  | 8   | 19.1m 18.6m (0)            | 18.3m (0) | 2:34.51 | 28.18s  | 28.13s  | -0.5                                        |
| 4 ALL IS WELL    | 9   | 19.4m 12.8m (1)            | 11.2m (1) | 2:34.53 | 28.08s  | 28.65s  | -6.6                                        |
| 9 LUCAPELO       | 10  | 27.6m 23.4m (0)            | 22.6m (0) | 2:35.13 | 28.14s  | 28.45s  |                                             |
| 2 MAJOR OVERS    | 11  | 54.6m 17.4m (1)            | 20.7m (1) | 2:37.12 | 28.42s  | 30.58s  | -37.2                                       |
| 8 LETHAL EDITION | 12  | 72.5m 25.1m (1)            | 26.4m (1) | 2:38.44 | 28.28s  | 31.49s  | <b>−47.4</b>                                |
|                  |     |                            |           |         |         |         |                                             |