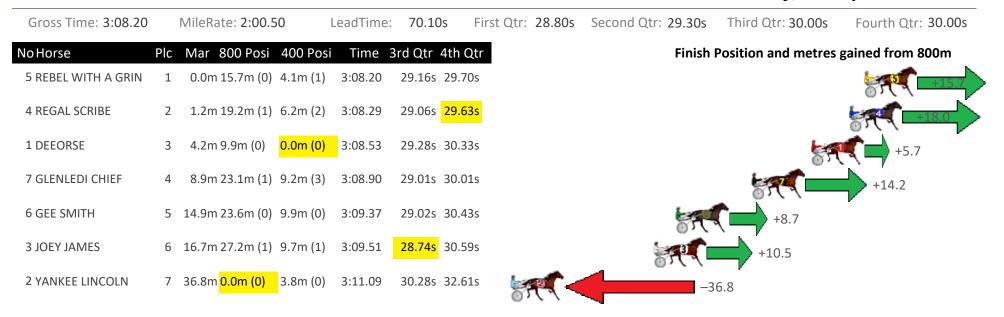

# Gloucester Park Race 1 Distance 2130m

Friday, 23 September 2022

|                                                     | MileRate: 1:55.4                                                                            | iU l                                                                                                                                                                                                                                                          | eadTime:                                                                                                                                                                                                                                                                                                                                                                                                                                                                                                                              | 36.50                                                                      | )s Fi                                                                                                                                                                                                                                                          | rst Qtr:                                                                                                                                                                                                                                                                                                  | 30.20s                                                                                                                                                                                                                                                                                                                                                                                                                                                                                                                                                                                                                                                                                                                                                                                                                                                                                                                                                                          | Second C                                                                                                                                                                                                                                                                                                                                                                                                                                                                                                                       | tr: 29.60s                                                                                                                                                                                                                                                                                                                                                                                                                                                                                                                                                                                                                                                                                                                                                                                                                                                                                                                                                                                                                                                                                                               | Third Qtr: 28.60s                                                                                                                                                                                                                                                                                                                                                                                                                                                                                                                                                                                                                                                                                                                                                                                                                                                                                                                                                                                                                                                                                                                                                                                                                                                                                                                                                                                                                                                                                                                                                                                                                                                                                                                                                                                                                                                                                                                                                                                                                                                                                                                                                                                                                          | Fourth Qtr: 27.80                                                                                                                                                                                                                                                                                                                                                                                                                                                                                                                                                                                                                                                                                                                                                                                                                                                                                                                                                                                                                                                                                                                                |
|-----------------------------------------------------|---------------------------------------------------------------------------------------------|---------------------------------------------------------------------------------------------------------------------------------------------------------------------------------------------------------------------------------------------------------------|---------------------------------------------------------------------------------------------------------------------------------------------------------------------------------------------------------------------------------------------------------------------------------------------------------------------------------------------------------------------------------------------------------------------------------------------------------------------------------------------------------------------------------------|----------------------------------------------------------------------------|----------------------------------------------------------------------------------------------------------------------------------------------------------------------------------------------------------------------------------------------------------------|-----------------------------------------------------------------------------------------------------------------------------------------------------------------------------------------------------------------------------------------------------------------------------------------------------------|---------------------------------------------------------------------------------------------------------------------------------------------------------------------------------------------------------------------------------------------------------------------------------------------------------------------------------------------------------------------------------------------------------------------------------------------------------------------------------------------------------------------------------------------------------------------------------------------------------------------------------------------------------------------------------------------------------------------------------------------------------------------------------------------------------------------------------------------------------------------------------------------------------------------------------------------------------------------------------|--------------------------------------------------------------------------------------------------------------------------------------------------------------------------------------------------------------------------------------------------------------------------------------------------------------------------------------------------------------------------------------------------------------------------------------------------------------------------------------------------------------------------------|--------------------------------------------------------------------------------------------------------------------------------------------------------------------------------------------------------------------------------------------------------------------------------------------------------------------------------------------------------------------------------------------------------------------------------------------------------------------------------------------------------------------------------------------------------------------------------------------------------------------------------------------------------------------------------------------------------------------------------------------------------------------------------------------------------------------------------------------------------------------------------------------------------------------------------------------------------------------------------------------------------------------------------------------------------------------------------------------------------------------------|--------------------------------------------------------------------------------------------------------------------------------------------------------------------------------------------------------------------------------------------------------------------------------------------------------------------------------------------------------------------------------------------------------------------------------------------------------------------------------------------------------------------------------------------------------------------------------------------------------------------------------------------------------------------------------------------------------------------------------------------------------------------------------------------------------------------------------------------------------------------------------------------------------------------------------------------------------------------------------------------------------------------------------------------------------------------------------------------------------------------------------------------------------------------------------------------------------------------------------------------------------------------------------------------------------------------------------------------------------------------------------------------------------------------------------------------------------------------------------------------------------------------------------------------------------------------------------------------------------------------------------------------------------------------------------------------------------------------------------------------------------------------------------------------------------------------------------------------------------------------------------------------------------------------------------------------------------------------------------------------------------------------------------------------------------------------------------------------------------------------------------------------------------------------------------------------------------------------------------------------|--------------------------------------------------------------------------------------------------------------------------------------------------------------------------------------------------------------------------------------------------------------------------------------------------------------------------------------------------------------------------------------------------------------------------------------------------------------------------------------------------------------------------------------------------------------------------------------------------------------------------------------------------------------------------------------------------------------------------------------------------------------------------------------------------------------------------------------------------------------------------------------------------------------------------------------------------------------------------------------------------------------------------------------------------------------------------------------------------------------------------------------------------|
| С                                                   | Mar 800 Posi                                                                                | 400 Posi                                                                                                                                                                                                                                                      | Time 3                                                                                                                                                                                                                                                                                                                                                                                                                                                                                                                                | rd Qtr                                                                     | 4th Qtr                                                                                                                                                                                                                                                        |                                                                                                                                                                                                                                                                                                           |                                                                                                                                                                                                                                                                                                                                                                                                                                                                                                                                                                                                                                                                                                                                                                                                                                                                                                                                                                                 |                                                                                                                                                                                                                                                                                                                                                                                                                                                                                                                                | Finisl                                                                                                                                                                                                                                                                                                                                                                                                                                                                                                                                                                                                                                                                                                                                                                                                                                                                                                                                                                                                                                                                                                                   | h Position and metres                                                                                                                                                                                                                                                                                                                                                                                                                                                                                                                                                                                                                                                                                                                                                                                                                                                                                                                                                                                                                                                                                                                                                                                                                                                                                                                                                                                                                                                                                                                                                                                                                                                                                                                                                                                                                                                                                                                                                                                                                                                                                                                                                                                                                      | gained from 800m                                                                                                                                                                                                                                                                                                                                                                                                                                                                                                                                                                                                                                                                                                                                                                                                                                                                                                                                                                                                                                                                                                                                 |
| 1                                                   | 0.0m <mark>0.0m (0)</mark>                                                                  | <mark>0.0m (0)</mark>                                                                                                                                                                                                                                         | 2:32.70                                                                                                                                                                                                                                                                                                                                                                                                                                                                                                                               | 28.60s                                                                     | 27.80s                                                                                                                                                                                                                                                         |                                                                                                                                                                                                                                                                                                           |                                                                                                                                                                                                                                                                                                                                                                                                                                                                                                                                                                                                                                                                                                                                                                                                                                                                                                                                                                                 |                                                                                                                                                                                                                                                                                                                                                                                                                                                                                                                                |                                                                                                                                                                                                                                                                                                                                                                                                                                                                                                                                                                                                                                                                                                                                                                                                                                                                                                                                                                                                                                                                                                                          |                                                                                                                                                                                                                                                                                                                                                                                                                                                                                                                                                                                                                                                                                                                                                                                                                                                                                                                                                                                                                                                                                                                                                                                                                                                                                                                                                                                                                                                                                                                                                                                                                                                                                                                                                                                                                                                                                                                                                                                                                                                                                                                                                                                                                                            | 0.0                                                                                                                                                                                                                                                                                                                                                                                                                                                                                                                                                                                                                                                                                                                                                                                                                                                                                                                                                                                                                                                                                                                                              |
| 2                                                   | 8.9m 6.5m (1)                                                                               | 8.3m (1)                                                                                                                                                                                                                                                      | 2:33.35                                                                                                                                                                                                                                                                                                                                                                                                                                                                                                                               | 28.72s                                                                     | 27.87s                                                                                                                                                                                                                                                         |                                                                                                                                                                                                                                                                                                           |                                                                                                                                                                                                                                                                                                                                                                                                                                                                                                                                                                                                                                                                                                                                                                                                                                                                                                                                                                                 |                                                                                                                                                                                                                                                                                                                                                                                                                                                                                                                                | _                                                                                                                                                                                                                                                                                                                                                                                                                                                                                                                                                                                                                                                                                                                                                                                                                                                                                                                                                                                                                                                                                                                        | -2.4                                                                                                                                                                                                                                                                                                                                                                                                                                                                                                                                                                                                                                                                                                                                                                                                                                                                                                                                                                                                                                                                                                                                                                                                                                                                                                                                                                                                                                                                                                                                                                                                                                                                                                                                                                                                                                                                                                                                                                                                                                                                                                                                                                                                                                       |                                                                                                                                                                                                                                                                                                                                                                                                                                                                                                                                                                                                                                                                                                                                                                                                                                                                                                                                                                                                                                                                                                                                                  |
| 3                                                   | 10.6m 4.2m (0)                                                                              | 4.3m (0)                                                                                                                                                                                                                                                      | 2:33.47                                                                                                                                                                                                                                                                                                                                                                                                                                                                                                                               | 28.60s                                                                     | 28.27s                                                                                                                                                                                                                                                         |                                                                                                                                                                                                                                                                                                           |                                                                                                                                                                                                                                                                                                                                                                                                                                                                                                                                                                                                                                                                                                                                                                                                                                                                                                                                                                                 |                                                                                                                                                                                                                                                                                                                                                                                                                                                                                                                                | -6.4                                                                                                                                                                                                                                                                                                                                                                                                                                                                                                                                                                                                                                                                                                                                                                                                                                                                                                                                                                                                                                                                                                                     |                                                                                                                                                                                                                                                                                                                                                                                                                                                                                                                                                                                                                                                                                                                                                                                                                                                                                                                                                                                                                                                                                                                                                                                                                                                                                                                                                                                                                                                                                                                                                                                                                                                                                                                                                                                                                                                                                                                                                                                                                                                                                                                                                                                                                                            |                                                                                                                                                                                                                                                                                                                                                                                                                                                                                                                                                                                                                                                                                                                                                                                                                                                                                                                                                                                                                                                                                                                                                  |
| 4                                                   | 14.8m 13.5m (0)                                                                             | 12.6m (0)                                                                                                                                                                                                                                                     | 2:33.78                                                                                                                                                                                                                                                                                                                                                                                                                                                                                                                               | 28.52s                                                                     | 28.00s                                                                                                                                                                                                                                                         |                                                                                                                                                                                                                                                                                                           |                                                                                                                                                                                                                                                                                                                                                                                                                                                                                                                                                                                                                                                                                                                                                                                                                                                                                                                                                                                 | -1.                                                                                                                                                                                                                                                                                                                                                                                                                                                                                                                            | 3                                                                                                                                                                                                                                                                                                                                                                                                                                                                                                                                                                                                                                                                                                                                                                                                                                                                                                                                                                                                                                                                                                                        |                                                                                                                                                                                                                                                                                                                                                                                                                                                                                                                                                                                                                                                                                                                                                                                                                                                                                                                                                                                                                                                                                                                                                                                                                                                                                                                                                                                                                                                                                                                                                                                                                                                                                                                                                                                                                                                                                                                                                                                                                                                                                                                                                                                                                                            |                                                                                                                                                                                                                                                                                                                                                                                                                                                                                                                                                                                                                                                                                                                                                                                                                                                                                                                                                                                                                                                                                                                                                  |
| 5                                                   | 15.6m 8.7m (0)                                                                              | 8.3m (0)                                                                                                                                                                                                                                                      | 2:33.84                                                                                                                                                                                                                                                                                                                                                                                                                                                                                                                               | 28.56s                                                                     | 28.36s                                                                                                                                                                                                                                                         |                                                                                                                                                                                                                                                                                                           |                                                                                                                                                                                                                                                                                                                                                                                                                                                                                                                                                                                                                                                                                                                                                                                                                                                                                                                                                                                 | -6.9                                                                                                                                                                                                                                                                                                                                                                                                                                                                                                                           | -                                                                                                                                                                                                                                                                                                                                                                                                                                                                                                                                                                                                                                                                                                                                                                                                                                                                                                                                                                                                                                                                                                                        | Ċ.                                                                                                                                                                                                                                                                                                                                                                                                                                                                                                                                                                                                                                                                                                                                                                                                                                                                                                                                                                                                                                                                                                                                                                                                                                                                                                                                                                                                                                                                                                                                                                                                                                                                                                                                                                                                                                                                                                                                                                                                                                                                                                                                                                                                                                         |                                                                                                                                                                                                                                                                                                                                                                                                                                                                                                                                                                                                                                                                                                                                                                                                                                                                                                                                                                                                                                                                                                                                                  |
| 6                                                   | 18.9m 17.2m (1)                                                                             | 11.2m (3)                                                                                                                                                                                                                                                     | 2:34.08                                                                                                                                                                                                                                                                                                                                                                                                                                                                                                                               | <mark>28.17s</mark>                                                        | 28.40s                                                                                                                                                                                                                                                         |                                                                                                                                                                                                                                                                                                           |                                                                                                                                                                                                                                                                                                                                                                                                                                                                                                                                                                                                                                                                                                                                                                                                                                                                                                                                                                                 | 1.7                                                                                                                                                                                                                                                                                                                                                                                                                                                                                                                            | <b>**</b>                                                                                                                                                                                                                                                                                                                                                                                                                                                                                                                                                                                                                                                                                                                                                                                                                                                                                                                                                                                                                                                                                                                |                                                                                                                                                                                                                                                                                                                                                                                                                                                                                                                                                                                                                                                                                                                                                                                                                                                                                                                                                                                                                                                                                                                                                                                                                                                                                                                                                                                                                                                                                                                                                                                                                                                                                                                                                                                                                                                                                                                                                                                                                                                                                                                                                                                                                                            |                                                                                                                                                                                                                                                                                                                                                                                                                                                                                                                                                                                                                                                                                                                                                                                                                                                                                                                                                                                                                                                                                                                                                  |
| 7                                                   | 22.8m 0.9m (1)                                                                              | 4.3m (1)                                                                                                                                                                                                                                                      | 2:34.37                                                                                                                                                                                                                                                                                                                                                                                                                                                                                                                               | 28.84s                                                                     | 29.16s                                                                                                                                                                                                                                                         |                                                                                                                                                                                                                                                                                                           |                                                                                                                                                                                                                                                                                                                                                                                                                                                                                                                                                                                                                                                                                                                                                                                                                                                                                                                                                                                 | F.                                                                                                                                                                                                                                                                                                                                                                                                                                                                                                                             |                                                                                                                                                                                                                                                                                                                                                                                                                                                                                                                                                                                                                                                                                                                                                                                                                                                                                                                                                                                                                                                                                                                          | -21.9                                                                                                                                                                                                                                                                                                                                                                                                                                                                                                                                                                                                                                                                                                                                                                                                                                                                                                                                                                                                                                                                                                                                                                                                                                                                                                                                                                                                                                                                                                                                                                                                                                                                                                                                                                                                                                                                                                                                                                                                                                                                                                                                                                                                                                      |                                                                                                                                                                                                                                                                                                                                                                                                                                                                                                                                                                                                                                                                                                                                                                                                                                                                                                                                                                                                                                                                                                                                                  |
| 8                                                   | 26.2m 12.7m (1)                                                                             | 14.9m (1)                                                                                                                                                                                                                                                     | 2:34.62                                                                                                                                                                                                                                                                                                                                                                                                                                                                                                                               | 28.74s                                                                     | 28.67s                                                                                                                                                                                                                                                         |                                                                                                                                                                                                                                                                                                           | -                                                                                                                                                                                                                                                                                                                                                                                                                                                                                                                                                                                                                                                                                                                                                                                                                                                                                                                                                                               |                                                                                                                                                                                                                                                                                                                                                                                                                                                                                                                                | -13.5                                                                                                                                                                                                                                                                                                                                                                                                                                                                                                                                                                                                                                                                                                                                                                                                                                                                                                                                                                                                                                                                                                                    |                                                                                                                                                                                                                                                                                                                                                                                                                                                                                                                                                                                                                                                                                                                                                                                                                                                                                                                                                                                                                                                                                                                                                                                                                                                                                                                                                                                                                                                                                                                                                                                                                                                                                                                                                                                                                                                                                                                                                                                                                                                                                                                                                                                                                                            |                                                                                                                                                                                                                                                                                                                                                                                                                                                                                                                                                                                                                                                                                                                                                                                                                                                                                                                                                                                                                                                                                                                                                  |
| 9                                                   | 31.2m 11.5m (2)                                                                             | 16.0m (2)                                                                                                                                                                                                                                                     | 2:34.98                                                                                                                                                                                                                                                                                                                                                                                                                                                                                                                               | 28.90s                                                                     | 28.96s                                                                                                                                                                                                                                                         | 1                                                                                                                                                                                                                                                                                                         | 2                                                                                                                                                                                                                                                                                                                                                                                                                                                                                                                                                                                                                                                                                                                                                                                                                                                                                                                                                                               |                                                                                                                                                                                                                                                                                                                                                                                                                                                                                                                                | -19.7                                                                                                                                                                                                                                                                                                                                                                                                                                                                                                                                                                                                                                                                                                                                                                                                                                                                                                                                                                                                                                                                                                                    |                                                                                                                                                                                                                                                                                                                                                                                                                                                                                                                                                                                                                                                                                                                                                                                                                                                                                                                                                                                                                                                                                                                                                                                                                                                                                                                                                                                                                                                                                                                                                                                                                                                                                                                                                                                                                                                                                                                                                                                                                                                                                                                                                                                                                                            |                                                                                                                                                                                                                                                                                                                                                                                                                                                                                                                                                                                                                                                                                                                                                                                                                                                                                                                                                                                                                                                                                                                                                  |
| C                                                   | 34.5m 17.5m (0)                                                                             | 20.0m (0)                                                                                                                                                                                                                                                     | 2:35.22                                                                                                                                                                                                                                                                                                                                                                                                                                                                                                                               | 28.76s                                                                     | 28.92s                                                                                                                                                                                                                                                         | 5                                                                                                                                                                                                                                                                                                         |                                                                                                                                                                                                                                                                                                                                                                                                                                                                                                                                                                                                                                                                                                                                                                                                                                                                                                                                                                                 |                                                                                                                                                                                                                                                                                                                                                                                                                                                                                                                                | -17.0                                                                                                                                                                                                                                                                                                                                                                                                                                                                                                                                                                                                                                                                                                                                                                                                                                                                                                                                                                                                                                                                                                                    |                                                                                                                                                                                                                                                                                                                                                                                                                                                                                                                                                                                                                                                                                                                                                                                                                                                                                                                                                                                                                                                                                                                                                                                                                                                                                                                                                                                                                                                                                                                                                                                                                                                                                                                                                                                                                                                                                                                                                                                                                                                                                                                                                                                                                                            |                                                                                                                                                                                                                                                                                                                                                                                                                                                                                                                                                                                                                                                                                                                                                                                                                                                                                                                                                                                                                                                                                                                                                  |
| 1                                                   | 38.6m 3.9m (2)                                                                              | 11.8m (2)                                                                                                                                                                                                                                                     | 2:35.52                                                                                                                                                                                                                                                                                                                                                                                                                                                                                                                               | 29.14s                                                                     | 29.80s                                                                                                                                                                                                                                                         | 1                                                                                                                                                                                                                                                                                                         |                                                                                                                                                                                                                                                                                                                                                                                                                                                                                                                                                                                                                                                                                                                                                                                                                                                                                                                                                                                 |                                                                                                                                                                                                                                                                                                                                                                                                                                                                                                                                | -                                                                                                                                                                                                                                                                                                                                                                                                                                                                                                                                                                                                                                                                                                                                                                                                                                                                                                                                                                                                                                                                                                                        | -34.7                                                                                                                                                                                                                                                                                                                                                                                                                                                                                                                                                                                                                                                                                                                                                                                                                                                                                                                                                                                                                                                                                                                                                                                                                                                                                                                                                                                                                                                                                                                                                                                                                                                                                                                                                                                                                                                                                                                                                                                                                                                                                                                                                                                                                                      |                                                                                                                                                                                                                                                                                                                                                                                                                                                                                                                                                                                                                                                                                                                                                                                                                                                                                                                                                                                                                                                                                                                                                  |
| 1<br>2<br>3<br>4<br>5<br>5<br>7<br>8<br>9<br>9<br>0 | -<br>-<br>-<br>-<br>-<br>-<br>-<br>-<br>-<br>-<br>-<br>-<br>-<br>-<br>-<br>-<br>-<br>-<br>- | <ul> <li>0.0m 0.0m (0)</li> <li>8.9m 6.5m (1)</li> <li>10.6m 4.2m (0)</li> <li>14.8m 13.5m (0)</li> <li>15.6m 8.7m (0)</li> <li>18.9m 17.2m (1)</li> <li>22.8m 0.9m (1)</li> <li>26.2m 12.7m (1)</li> <li>31.2m 11.5m (2)</li> <li>34.5m 17.5m (0)</li> </ul> | 0.0m       0.0m       0.0m       0.0m       0.0m         8.9m       6.5m       1       8.3m       1         10.6m       4.2m       0       4.3m       0         14.8m       13.5m       0       12.6m       0         15.6m       8.7m       0       8.3m       0         18.9m       17.2m       1       11.2m       3         22.8m       0.9m       4.3m       1         26.2m       12.7m       1       14.9m       1         31.2m       11.5m       2       16.0m       2         34.5m       17.5m       0       20.0m       0 | 0.0m0.0m0.0m0)2:32.7028.9m6.5m(1)8.3m(1)2:33.35310.6m4.2m(0)4.3m(0)2:33.47 | 0.0m0.0m0.0m(0)2:32.7028.60s8.9m6.5m18.3m12:33.3528.72s10.6m4.2m04.3m02:33.4728.60s14.8m13.5m12.6m02:33.7828.52s15.6m8.7m08.3m02:33.8428.56s18.9m17.2m11.2m32:34.0828.17s22.8m0.9m14.3m12:34.3728.84s26.2m12.7m14.9m12:34.6228.74s31.2m11.5m20.0m2:35.2228.76s | 0.0m0.0m0.0m2:32.7028.60s27.80s8.9m6.5m8.3m12:33.3528.72s27.87s10.6m4.2m4.3m2:33.4728.60s28.27s14.8m13.5m12.6m2:33.7828.52s28.00s15.6m8.7m08.3m2:33.8428.56s28.36s18.9m17.2m11.2m2:34.0828.17s28.40s22.8m0.9m14.9m2:34.3728.84s29.16s26.2m12.7m14.9m2:34.6228.74s28.67s31.2m11.5m20.0m2:35.2228.76s28.92s | 0.0m       0.0m       0.0m       0.0m       2:32.70       28.60s       27.80s         8.9m       6.5m       1       8.3m       1       2:33.35       28.72s       27.87s         10.6m       4.2m       0       4.3m       0       2:33.47       28.60s       28.27s         14.8m       13.5m       12.6m       0       2:33.78       28.52s       28.00s         15.6m       8.7m       0       8.3m       0       2:33.78       28.56s       28.36s         15.6m       8.7m       0       8.3m       0       2:33.84       28.56s       28.36s         18.9m       17.2m       11.2m       2:34.08       28.17s       28.40s         22.8m       0.9m       14.9m       2:34.37       28.84s       29.16s         26.2m       12.7m       14.9m       2:34.62       28.74s       28.67s         31.2m       11.5m       20.0m       2:34.98       28.90s       28.96s       1         34.5m       17.5m       0       20.0m       2:35.22       28.76s       28.92s       1 | 0.0m       0.0m       0.0m       0.0m       2:32.70       28.60s       27.80s         8.9m       6.5m       11       8.3m       11       2:33.35       28.72s       27.87s         10.6m       4.2m       0       4.3m       0       2:33.47       28.60s       28.27s         14.8m       13.5m       12.6m       0       2:33.78       28.52s       28.00s         15.6m       8.7m       0       8.3m       2:33.84       28.56s       28.36s         18.9m       17.2m       11.2m       2:34.08       28.17s       28.40s | 0.0m       0.0m       0.0m       0.0m       2:32.70       28.60s       27.80s         8.9m       6.5m       8.3m       1       2:33.35       28.72s       27.87s         10.6m       4.3m       0       2:33.47       28.60s       28.27s         14.8m       13.5m       12.6m       2:33.78       28.52s       28.00s       -1.         15.6m       8.7m       11.2m       2:33.84       28.56s       28.36s       -6.9         18.9m       17.2m       11.2m       2:34.08       28.17s       28.40s       -1.7         22.8m       0.9m       4.3m       2:34.08       28.17s       28.67s       -1.7         23.12m       12.6m       2:34.08       28.17s       28.67s       -1.7       -1.7         31.2m       14.9m       11.2m       2:34.62       28.74s       28.67s       28.67s         31.2m       14.9m       2:34.62       28.74s       28.67s       28.90s       28.90s       28.90s       28.90s         31.2m       14.9m       2:34.98       28.90s       28.91s< | 0.0m       0.0m       0.0m       0.0m       2:32.70       28.60s       27.80s         8.9m       6.5m       1       8.3m       1       2:33.35       28.72s       27.87s         10.6m       4.2m       0       4.3m       0       2:33.47       28.60s       28.27s       -6.4         14.8m       13.5m       12.6m       0       2:33.78       28.52s       28.00s       -1.3         15.6m       8.7m       0       8.3m       0       2:33.78       28.52s       28.36s       -6.9         15.6m       8.7m       0       8.3m       0       2:33.84       28.5cs       28.36s       -6.9         18.9m       17.2m       11.2m       2:34.08       28.17s       28.40s       -1.7         22.8m       0.9m       1       4.3m       1       2:34.37       28.84s       29.16s         31.2m       11.5m       2:34.98       28.90s       28.90s       28.90s       28.90s       -1.7         34.5m       16.0m       2:34.98       28.90s       28.90s       28.90s       -1.9.7         34.5m       17.5m       20.0m       2:35.22       28.76s       28.92s       -17.0 <td>0.0m       0.0m       0.0m</td> | 0.0m       0.0m |