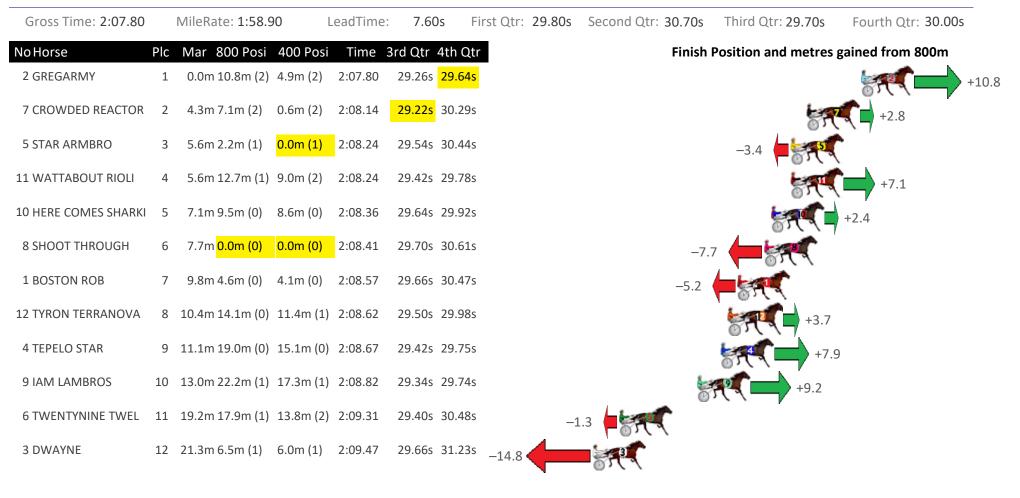

s  | 29.17s              |               |            | +             | -0.8                |                    |
| 5 IM SPIDERMAN       | 9   | 24.8m 6.5m (1)             | 11.2m (1) | 2:38.50   | 28.64s  | 30.30s              | 5             | <b>* (</b> | -18.          | 3                   |                    |
| 3 BURNING RUBBER     | 10  | 27.6m 15.1m (1)            | 21.9m (1) | 2:38.71   | 28.80s  | 29.75s              | R             |            | -12.5         |                     |                    |
| 2 FLYING MISTER IDEA | 11  | 30.9m 18.5m (0)            | 22.7m (0) | 2:38.97   | 28.62s  | 29.95s              | R             | -          | 12.4          |                     |                    |



#### Gloucester Park Race 6 Distance 1730m

Tuesday, 25 October 2022





# Gloucester Park Race 7 Distance 2130m

Tuesday, 25 October 2022

| Gross Time: 2:37.90 |     | MileRate: 1:59.3           | 30 L      | .eadTime: | 38.30               | Ds F                 | irst Qtr:   | 30.60s | Second Qtr: 3 | 0.00s T