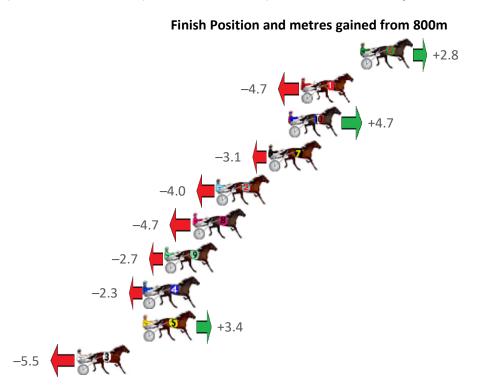

Gross Time: 2:13.20 MileRate: 2:00.40 LeadTime: 12.80s First Qtr: 30.30s Second Qtr: 31.00s Third Qtr: 30.30s Fourth Qtr: 28.80s

| No Horse           | Plc | Mar 800 Posi               | 400 Posi  | Time    | 3rd Qtr | 4th Qtr |
|--------------------|-----|----------------------------|-----------|---------|---------|---------|
| 6 THE SECOND FOURT | 1   | 0.0m 2.8m (1)              | 0.0m (1)  | 2:13.20 | 30.09s  | 28.80s  |
| 1 ROSCOS RESCUE    | 2   | 4.7m <mark>0.0m (0)</mark> | 1.6m (0)  | 2:13.56 | 30.42s  | 29.02s  |
| 10 GOODEALEHMADDIE | 3   | 5.7m 10.4m (2)             | 3.0m (2)  | 2:13.63 | 29.76s  | 28.99s  |
| 7 GLADYS GUGMAN    | 4   | 7.3m 4.2m (0)              | 6.4m (0)  | 2:13.75 | 30.46s  | 28.86s  |
| 2 ROCKNROLL ME     | 5   | 11.4m 7.4m (1)             | 4.6m (1)  | 2:14.06 | 30.11s  | 29.29s  |
| 8 BATAVIA DREAMER  | 6   | 13.3m 8.6m (0)             | 11.0m (0) | 2:14.21 | 30.48s  | 28.96s  |
| 9 VELVET SHADOW    | 7   | 15.5m 12.8m (0)            | 16.2m (0) | 2:14.37 | 30.55s  | 28.75s  |
| 4 FOLLOW THE GOLD  | 8   | 17.1m 14.8m (1)            | 10.8m (1) | 2:14.49 | 30.02s  | 29.25s  |
| 5 MOLIMO           | 9   | 17.2m 20.6m (1)            | 9.0m (2)  | 2:14.50 | 29.46s  | 29.39s  |
| 3 PEEPING TOM      | 10  | 22.5m 17.0m (0)            | 13.8m (2) | 2:14.90 | 30.08s  | 29.42s  |