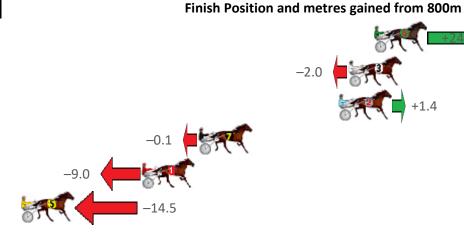

Gross Time: 2:44.40 MileRate: 2:00.80 LeadTime: 43.20s First Qtr: 31.20s Second Qtr: 31.20s Third Qtr: 29.90s Fourth Qtr: 28.90s

| No Horse            | Plc | Mar 800 Posi                | 400 Posi  | Time    | 3rd Qtr 4th 0      | tr Finish Position and metres gained from 800m                                                                                                                                                                                                                                                                                                                                                                                                                                                                                                                                                                                                                                                                                                                                                                                                                                                                                                                                                                                                                                                                                                                                                                                                                                                                                                                                                                                                                                                                                                                                                                                                                                                                                                                                                                                                                                                                                                                                                                                                                                                                                 |
|---------------------|-----|-----------------------------|-----------|---------|--------------------|--------------------------------------------------------------------------------------------------------------------------------------------------------------------------------------------------------------------------------------------------------------------------------------------------------------------------------------------------------------------------------------------------------------------------------------------------------------------------------------------------------------------------------------------------------------------------------------------------------------------------------------------------------------------------------------------------------------------------------------------------------------------------------------------------------------------------------------------------------------------------------------------------------------------------------------------------------------------------------------------------------------------------------------------------------------------------------------------------------------------------------------------------------------------------------------------------------------------------------------------------------------------------------------------------------------------------------------------------------------------------------------------------------------------------------------------------------------------------------------------------------------------------------------------------------------------------------------------------------------------------------------------------------------------------------------------------------------------------------------------------------------------------------------------------------------------------------------------------------------------------------------------------------------------------------------------------------------------------------------------------------------------------------------------------------------------------------------------------------------------------------|
| 10 BET ON THE RIVER | 1   | 0.0m 16.8m (1)              | 11.2m (2) | 2:44.40 | 29.48s <b>28.1</b> | Ds +16.8                                                                                                                                                                                                                                                                                                                                                                                                                                                                                                                                                                                                                                                                                                                                                                                                                                                                                                                                                                                                                                                                                                                                                                                                                                                                                                                                                                                                                                                                                                                                                                                                                                                                                                                                                                                                                                                                                                                                                                                                                                                                                                                       |
| 8 LOMBO MITCHINSO   | 2   | 2.5m 11.8m (1)              | 5.2m (2)  | 2:44.59 | 29.41s 28.7        | +9.3                                                                                                                                                                                                                                                                                                                                                                                                                                                                                                                                                                                                                                                                                                                                                                                                                                                                                                                                                                                                                                                                                                                                                                                                                                                                                                                                                                                                                                                                                                                                                                                                                                                                                                                                                                                                                                                                                                                                                                                                                                                                                                                           |
| 6 LUCIENNE          | 3   | 8.2m 2.4m (1)               | 1.2m (1)  | 2:45.02 | 29.82s 29.4        | −5.8 ← 5.8                                                                                                                                                                                                                                                                                                                                                                                                                                                                                                                                                                                                                                                                                                                                                                                                                                                                                                                                                                                                                                                                                                                                                                                                                                                                                                                                                                                                                                                                                                                                                                                                                                                                                                                                                                                                                                                                                                                                                                                                                                                                                                                     |
| 4 SANFORD BART      | 4   | 8.7m 18.4m (0)              | 18.2m (1) | 2:45.06 | 29.87s 28.2        | +9.7                                                                                                                                                                                                                                                                                                                                                                                                                                                                                                                                                                                                                                                                                                                                                                                                                                                                                                                                                                                                                                                                                                                                                                                                                                                                                                                                                                                                                                                                                                                                                                                                                                                                                                                                                                                                                                                                                                                                                                                                                                                                                                                           |
| 1 ELLUCIFER         | 5   | 14.8m 4.2m (0)              | 4.4m (0)  | 2:45.52 | 29.93s 29.6        | -10.6 -10.6                                                                                                                                                                                                                                                                                                                                                                                                                                                                                                                                                                                                                                                                                                                                                                                                                                                                                                                                                                                                                                                                                                                                                                                                                                                                                                                                                                                                                                                                                                                                                                                                                                                                                                                                                                                                                                                                                                                                                                                                                                                                                                                    |
| 9 FEELING EMPATHY   | 6   | 17.0m 14.0m (0)             | 14.0m (0) | 2:45.69 | 29.90s 29.1        | -3.0 <b>←</b>                                                                                                                                                                                                                                                                                                                                                                                                                                                                                                                                                                                                                                                                                                                                                                                                                                                                                                                                                                                                                                                                                                                                                                                                                                                                                                                                                                                                                                                                                                                                                                                                                                                                                                                                                                                                                                                                                                                                                                                                                                                                                                                  |
| 3 ARKAMARA STAR     | 7   | 17.9m <mark>0.0m (0)</mark> | 0.0m (0)  | 2:45.76 | 29.92s 30.1        | Os —17.9                                                                                                                                                                                                                                                                                                                                                                                                                                                                                                                                                                                                                                                                                                                                                                                                                                                                                                                                                                                                                                                                                                                                                                                                                                                                                                                                                                                                                                                                                                                                                                                                                                                                                                                                                                                                                                                                                                                                                                                                                                                                                                                       |
| 2 SPUDMEISTER       | 8   | 19.6m 7.6m (1)              | 7.6m (1)  | 2:45.89 | 29.91s 29.7        | is —12.0                                                                                                                                                                                                                                                                                                                                                                                                                                                                                                                                                                                                                                                                                                                                                                                                                                                                                                                                                                                                                                                                                                                                                                                                                                                                                                                                                                                                                                                                                                                                                                                                                                                                                                                                                                                                                                                                                                                                                                                                                                                                                                                       |
| 7 BRONZED           | 9   | 20.9m 8.4m (0)              | 8.6m (0)  | 2:45.99 | 29.93s 29.7        | Ss —12.5                                                                                                                                                                                                                                                                                                                                                                                                                                                                                                                                                                                                                                                                                                                                                                                                                                                                                                                                                                                                                                                                                                                                                                                                                                                                                                                                                                                                                                                                                                                                                                                                                                                                                                                                                                                                                                                                                                                                                                                                                                                                                                                       |
| 5 ROAD STAR         | 10  | 32.7m 29.2m (0)             | 22.2m (2) | 2:46.88 | <b>29.40s</b> 29.6 | is in the second of the second |