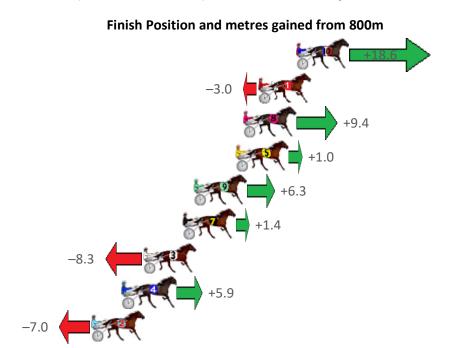

Gross Time: 2:15.50 MileRate: 2:02.50 LeadTime: 13.20s First Qtr: 32.50s Second Qtr: 32.50s Third Qtr: 29.50s Fourth Qtr: 27.80s

| No Horse          | Plc | Mar 800 Posi               | 400 Posi  | Time    | 3rd Qtr 4th Qtr            |
|-------------------|-----|----------------------------|-----------|---------|----------------------------|
| 3 SHIRLEY         | 1   | 0.0m <mark>0.0m (0)</mark> | 0.0m (0)  | 2:15.50 | 29.50s <mark>27.80s</mark> |
| 9 JOLTED CHARM    | 2   | 5.5m 2.2m (1)              | 1.4m (1)  | 2:15.90 | 29.45s 28.08s              |
| 2 AY MILTON       | 3   | 14.9m 5.8m (0)             | 5.4m (0)  | 2:16.59 | 29.49s 28.46s              |
| 4 HOT CINDER      | 4   | 15.9m 6.6m (1)             | 6.2m (1)  | 2:16.66 | 29.49s 28.47s              |
| 1 TRUNKEY CARRAWA | 5   | 20.7m 21.2m (1)            | 17.2m (2) | 2:17.01 | 29.22s 28.04s              |
| 6 TRUNKEY FETCH   | 6   | 21.3m 15.8m (1)            | 10.8m (2) | 2:17.06 | <b>29.17s</b> 28.53s       |
| 7 CAPITOL DAWN    | 7   | 33.2m 19.2m (0)            | 20.2m (0) | 2:17.93 | 29.60s 28.70s              |
| 5 FIRST REUNION   | 8   | 35.4m 11.4m (1)            | 11.8m (1) | 2:18.09 | 29.58s 29.43s              |