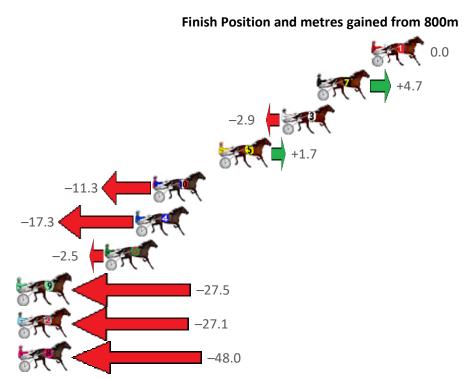

Gross Time: 2:42.90 MileRate: 1:59.70 LeadTime: 43.90s First Qtr: 31.50s Second Qtr: 30.60s Third Qtr: 28.70s Fourth Qtr: 28.20s

| No Horse            | Plc | Mar 800 Posi               | 400 Posi  | Time    | 3rd Qtr 4th Qtr            |
|---------------------|-----|----------------------------|-----------|---------|----------------------------|
| 4 ADDA SPOILT MAJOR | 1   | 0.0m <mark>0.0m (0)</mark> | 0.0m (0)  | 2:42.90 | 28.70s 28.20s              |
| 2 TENACIOUS GEORGE  | 2   | 8.9m 10.4m (0)             | 11.0m (0) | 2:43.56 | 28.74s <mark>28.05s</mark> |
| 9 POCKETFULOFPEPPE  | 3   | 17.4m 7.4m (1)             | 7.4m (2)  | 2:44.19 | 28.71s 28.90s              |
| 3 SLEEK AND SWEET   | 4   | 17.9m 5.2m (0)             | 5.2m (0)  | 2:44.23 | 28.71s 29.09s              |
| 10 RUSINOL          | 5   | 18.0m 19.6m (0)            | 14.0m (1) | 2:44.23 | 28.31s 28.48s              |
| 8 CRACKA TINNY      | 6   | 25.1m 2.2m (1)             | 5.2m (1)  | 2:44.76 | 28.92s 29.60s              |
| 5 KRAKKA LIGHTNING  | 7   | 30.2m 11.4m (1)            | 12.4m (2) | 2:45.14 | 28.78s 29.45s              |
| 7 BAZZA MAC         | 8   | 45.7m 16.2m (1)            | 17.4m (2) | 2:46.29 | 28.80s 30.18s              |
| 6 BATAVIA STREAMLIN | 9   | 51.1m 16.6m (2)            | 17.0m (3) | 2:46.69 | 28.75s 30.59s              |