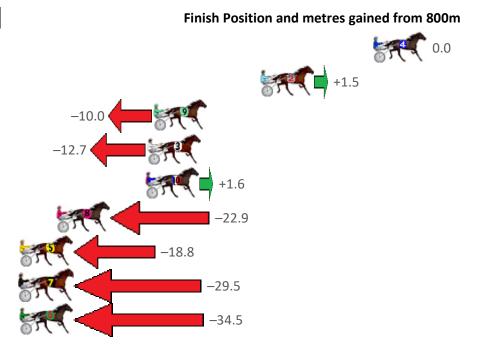

Gross Time: 2:42.90 MileRate: 1:59.70 LeadTime: 43.90s First Qtr: 31.50s Second Qtr: 30.60s Third Qtr: 28.70s Fourth Qtr: 28.20s

| No Horse            | Plc | Mar 800 Posi               | 400 Posi  | Time    | 3rd Qtr 4th Qtr            |
|---------------------|-----|----------------------------|-----------|---------|----------------------------|
| 4 ADDA SPOILT MAJOR | 1   | 0.0m <mark>0.0m (0)</mark> | 0.0m (0)  | 2:42.90 | 28.70s 28.20s              |
| 2 TENACIOUS GEORGE  | 2   | 8.9m 10.4m (0)             | 11.0m (0) | 2:43.56 | 28.74s <mark>28.05s</mark> |
| 9 POCKETFULOFPEPPE  | 3   | 17.4m 7.4m (1)             | 7.4m (2)  | 2:44.19 | 28.71s 28.90s              |
| 3 SLEEK AND SWEET   | 4   | 17.9m 5.2m (0)             | 5.2m (0)  | 2:44.23 | 28.71s 29.09s              |
| 10 RUSINOL          | 5   | 18.0m 19.6m (0)            | 14.0m (1) | 2:44.23 | 28.31s 28.48s              |
| 8 CRACKA TINNY      | 6   | 25.1m 2.2m (1)             | 5.2m (1)  | 2:44.76 | 28.92s 29.60s              |
| 5 KRAKKA LIGHTNING  | 7   | 30.2m 11.4m (1)            | 12.4m (2) | 2:45.14 | 28.78s 29.45s              |
| 7 BAZZA MAC         | 8   | 45.7m 16.2m (1)            | 17.4m (2) | 2:46.29 | 28.80s 30.18s              |
| 6 BATAVIA STREAMLIN | 9   | 51.1m 16.6m (2)            | 17.0m (3) | 2:46.69 | 28.75s 30.59s              |