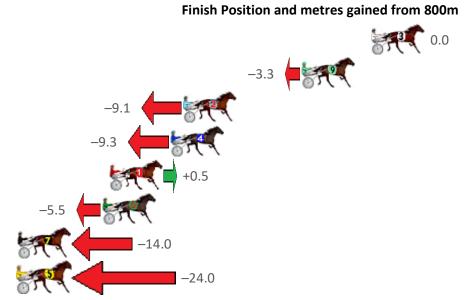

Gross Time: 2:44.40 MileRate: 2:00.80 LeadTime: 43.20s First Qtr: 31.20s Second Qtr: 31.20s Third Qtr: 29.90s Fourth Qtr: 28.90s

| No Horse            | Plc | Mar 800 Posi                | 400 Posi  | Time    | 3rd Qtr 4th 0      | tr Finish Position and metres gained from 800m                                                                                                                                                                                                                                                                                                                                                                                                                                                                                                                                                                                                                                                                                                                                                                                                                                                                                                                                                                                                                                                                                                                                                                                                                                                                                                                                                                                                                                                                                                                                                                                                                                                                                                                                                                                                                                                                                                                                                                                                                                                                                 |
|---------------------|-----|-----------------------------|-----------|---------|--------------------|--------------------------------------------------------------------------------------------------------------------------------------------------------------------------------------------------------------------------------------------------------------------------------------------------------------------------------------------------------------------------------------------------------------------------------------------------------------------------------------------------------------------------------------------------------------------------------------------------------------------------------------------------------------------------------------------------------------------------------------------------------------------------------------------------------------------------------------------------------------------------------------------------------------------------------------------------------------------------------------------------------------------------------------------------------------------------------------------------------------------------------------------------------------------------------------------------------------------------------------------------------------------------------------------------------------------------------------------------------------------------------------------------------------------------------------------------------------------------------------------------------------------------------------------------------------------------------------------------------------------------------------------------------------------------------------------------------------------------------------------------------------------------------------------------------------------------------------------------------------------------------------------------------------------------------------------------------------------------------------------------------------------------------------------------------------------------------------------------------------------------------|
| 10 BET ON THE RIVER | 1   | 0.0m 16.8m (1)              | 11.2m (2) | 2:44.40 | 29.48s <b>28.1</b> | Ds +16.8                                                                                                                                                                                                                                                                                                                                                                                                                                                                                                                                                                                                                                                                                                                                                                                                                                                                                                                                                                                                                                                                                                                                                                                                                                                                                                                                                                                                                                                                                                                                                                                                                                                                                                                                                                                                                                                                                                                                                                                                                                                                                                                       |
| 8 LOMBO MITCHINSO   | 2   | 2.5m 11.8m (1)              | 5.2m (2)  | 2:44.59 | 29.41s 28.7        | +9.3                                                                                                                                                                                                                                                                                                                                                                                                                                                                                                                                                                                                                                                                                                                                                                                                                                                                                                                                                                                                                                                                                                                                                                                                                                                                                                                                                                                                                                                                                                                                                                                                                                                                                                                                                                                                                                                                                                                                                                                                                                                                                                                           |
| 6 LUCIENNE          | 3   | 8.2m 2.4m (1)               | 1.2m (1)  | 2:45.02 | 29.82s 29.4        | −5.8 ← 5.8                                                                                                                                                                                                                                                                                                                                                                                                                                                                                                                                                                                                                                                                                                                                                                                                                                                                                                                                                                                                                                                                                                                                                                                                                                                                                                                                                                                                                                                                                                                                                                                                                                                                                                                                                                                                                                                                                                                                                                                                                                                                                                                     |
| 4 SANFORD BART      | 4   | 8.7m 18.4m (0)              | 18.2m (1) | 2:45.06 | 29.87s 28.2        | +9.7                                                                                                                                                                                                                                                                                                                                                                                                                                                                                                                                                                                                                                                                                                                                                                                                                                                                                                                                                                                                                                                                                                                                                                                                                                                                                                                                                                                                                                                                                                                                                                                                                                                                                                                                                                                                                                                                                                                                                                                                                                                                                                                           |
| 1 ELLUCIFER         | 5   | 14.8m 4.2m (0)              | 4.4m (0)  | 2:45.52 | 29.93s 29.6        | -10.6 -10.6                                                                                                                                                                                                                                                                                                                                                                                                                                                                                                                                                                                                                                                                                                                                                                                                                                                                                                                                                                                                                                                                                                                                                                                                                                                                                                                                                                                                                                                                                                                                                                                                                                                                                                                                                                                                                                                                                                                                                                                                                                                                                                                    |
| 9 FEELING EMPATHY   | 6   | 17.0m 14.0m (0)             | 14.0m (0) | 2:45.69 | 29.90s 29.1        | -3.0 <b>←</b>                                                                                                                                                                                                                                                                                                                                                                                                                                                                                                                                                                                                                                                                                                                                                                                                                                                                                                                                                                                                                                                                                                                                                                                                                                                                                                                                                                                                                                                                                                                                                                                                                                                                                                                                                                                                                                                                                                                                                                                                                                                                                                                  |
| 3 ARKAMARA STAR     | 7   | 17.9m <mark>0.0m (0)</mark> | 0.0m (0)  | 2:45.76 | 29.92s 30.1        | Os —17.9                                                                                                                                                                                                                                                                                                                                                                                                                                                                                                                                                                                                                                                                                                                                                                                                                                                                                                                                                                                                                                                                                                                                                                                                                                                                                                                                                                                                                                                                                                                                                                                                                                                                                                                                                                                                                                                                                                                                                                                                                                                                                                                       |
| 2 SPUDMEISTER       | 8   | 19.6m 7.6m (1)              | 7.6m (1)  | 2:45.89 | 29.91s 29.7        | is —12.0                                                                                                                                                                                                                                                                                                                                                                                                                                                                                                                                                                                                                                                                                                                                                                                                                                                                                                                                                                                                                                                                                                                                                                                                                                                                                                                                                                                                                                                                                                                                                                                                                                                                                                                                                                                                                                                                                                                                                                                                                                                                                                                       |
| 7 BRONZED           | 9   | 20.9m 8.4m (0)              | 8.6m (0)  | 2:45.99 | 29.93s 29.7        | Ss —12.5                                                                                                                                                                                                                                                                                                                                                                                                                                                                                                                                                                                                                                                                                                                                                                                                                                                                                                                                                                                                                                                                                                                                                                                                                                                                                                                                                                                                                                                                                                                                                                                                                                                                                                                                                                                                                                                                                                                                                                                                                                                                                                                       |
| 5 ROAD STAR         | 10  | 32.7m 29.2m (0)             | 22.2m (2) | 2:46.88 | <b>29.40s</b> 29.6 | is in the second of the second |