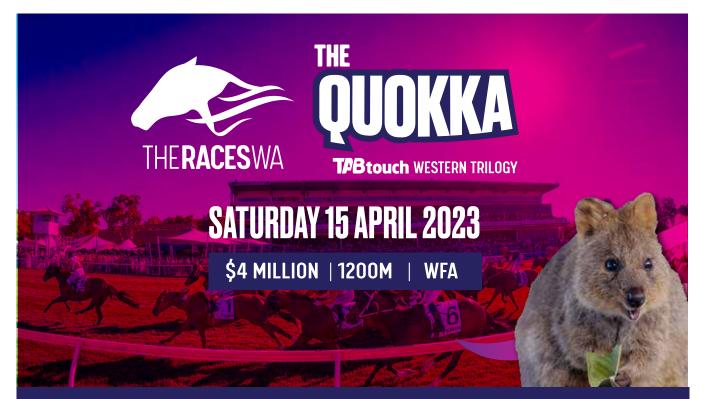

**SLOT APPLICATIONS CLOSE WEDNESDAY 26 OCTOBER** 

THE **Races** wa

## SLOT APPLICATIONS CLOSE WEDNESDAY 26 OCTOBER

The richest thoroughbred race ever held in WA, with \$4million prize money. The race has been named for Western Australia's beloved quokka, known as the world's happiest animal and a favourite for holiday selfies. History will be made when WA stars take on interstate contenders over 1200m at Ascot Racecourse on Saturday 15 April 2023

## DOWNLOAD THE APPLICATION FORM AT WESTERNTRILOGY.COM.AU