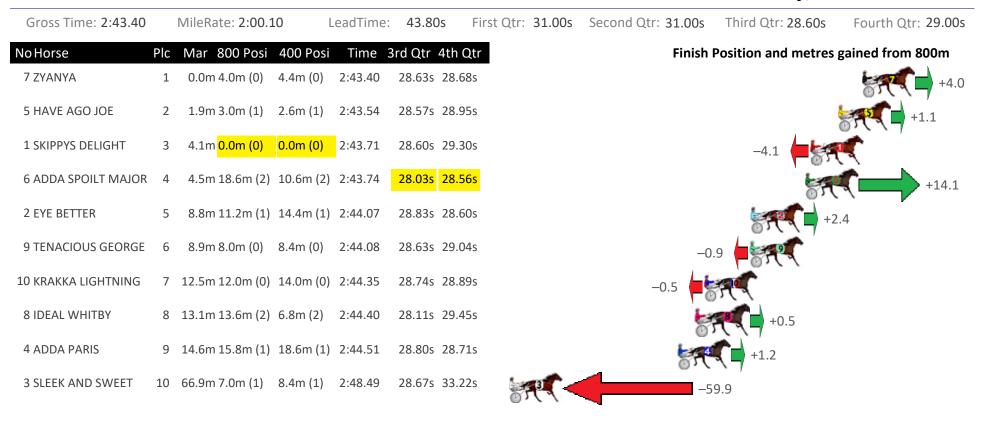

# Northam Race 7 Distance 2190m

# Saturday, 5 November 2022

|                        |                          |                |                          | 50111       |                   |                    | Cuturuuy, or        |                    |
|------------------------|--------------------------|----------------|--------------------------|-------------|-------------------|--------------------|---------------------|--------------------|
| Gross Time: 2:45.90    | MileRate:                | 2:01.90        | LeadTime                 | 43.40s      | First Qtr: 32.20s | Second Qtr: 31.50s | Third Qtr: 28.40s   | Fourth Qtr: 30.40s |
| NoHorse                | Plc Mar 800              | Posi 400 Po    | osi Time                 | 3rd Qtr 4th | Qtr               | Finish I           | Position and metres | gained from 800m   |
| 2 BOLD JACKIE          | 1 0.0m <mark>0.0r</mark> | n (0) 0.0m (0  | ) <mark>)</mark> 2:45.90 | 28.40s 30.4 | 1 <mark>0s</mark> |                    |                     | 0.0                |
| 6 TORREVEAN VELOCE     | 2 41.5m 13.4             | 4m (0) 30.0m   | (1) 2:49.20              | 29.58s 31.2 | 27s 🐖 🗸           | -28.               | 1                   |                    |
| 8 SHEZA ADDA           | 3 44.1m 19.8             | 3m (0) 29.4m   | (2) 2:49.41              | 29.07s 31.5 | 51s               | -24.3              |                     |                    |
| 7 MATA OLE LE AFA      | 4 46.7m 1.4r             | m (1) 13.2m    | (0) 2:49.62              | 29.18s 32.9 | 93s 🖌             | -4                 | 6                   |                    |
| 4 MANGO TANGO          | 5 51.5m 10.0             | )m (1) 25.8m   | (1) 2:50.00              | 29.49s 32.3 | 84s               | -4                 | 2                   |                    |
| 5 LAST MINI MINOR      | 6 85.5m 8.4r             | m (0) 28.2m    | (0) 2:52.70              | 29.70s 34.7 | 73s               | -71                | 8                   |                    |
| <b>3 FIRST REUNION</b> | 7 104.0m 27.6            | 5m (0) 60.0m ( | (0) 2:54.18              | 30.66s 33.7 | 73s               | -7                 | 6.4                 |                    |
| 1 MIDWIFE CALLING      | 8 135.4m 65.0            | 0m (0) 95.0m   | (0) 2:56.67              | 30.49s 33.4 | 155               | -7                 | 0.4                 |                    |
|                        |                          |                |                          |             |                   |                    |                     |                    |