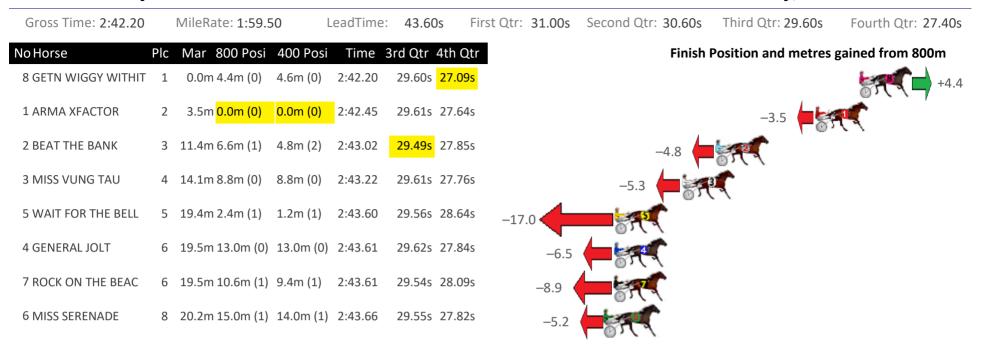

|                     |                    |
| 7 MATA OLE LE AFA   | 6   | 23.3m 15.4m (1)            | 13.2m (1 | ) 2:45.59 | 28.74s 30.0              | <sup>)4s</sup> –7.9 |        | R          |          |                     |                    |
| 3 THE INSIDE SCOOP  | 7   | 24.4m 2.0m (1)             | 3.2m (1) | 2:45.67   | 28.98s 30.8              | 34s                 | 5      | শ্ 🔶       | -        | -22.4               |                    |
| 4 TORREVEAN VELOCE  | 8   | 27.9m 6.6m (1)             | 6.2m (2) | 2:45.94   | 28.86s 30.8              | 88s 😽               | F. (   |            | -21.3    |                     |                    |



#### Pinjarra Race 4 Distance 1684m

Monday, 14 November 2022





# Pinjarra Race 5 Distance 2185m

Monday, 14 November 2022





# Pinjarra Race 6 Distance 2185m

Monday, 14 November 2022

| Gross Time: 2:40.70 |     | MileRate: 1:58.3           | 30        | LeadTime: | 42.20   | <b>)s</b> Firs      | st Qtr: 30.70s | Second Qtr: 2 | 29.90s   | Third Qtr: 29.00s  | Fourth Qtr: 28.90s |
|---------------------|-----|----------------------------|-----------|-----------|---------|---------------------|----------------|---------------|----------|--------------------|--------------------|
| No Horse            | Plo | Mar 800 Posi               | 400 Posi  | Time 3    | Brd Qtr | 4th Qtr             |                |               | Finish P | osition and metres | gained from 800m   |
| 6 ROCKNROLL ELLIOT  | 1   | 0.0m 2.6m (1)              | 2.8m (1)  | 2:40.70   | 29.01s  | 28.70s              |                |