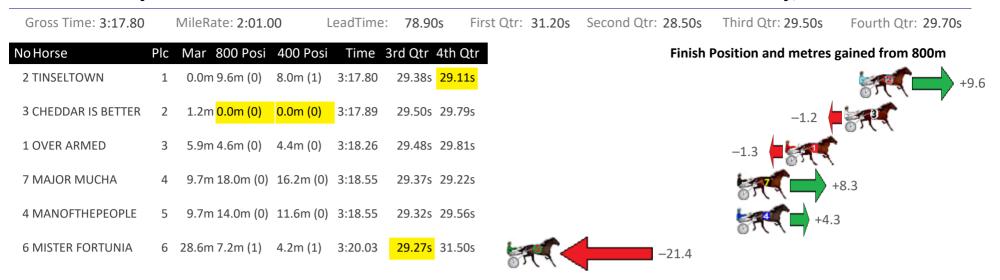

) | 2:41.84   | 29.00s  | 29.16s              |                | -3.6          | S.P.     |                    |                    |
| 2 GREGARMY          | 10  | 19.1m 15.6m (1)            | 7.4m (2)  | 2:42.15   | 28.41s  | 29.74s              | -3             | 8.5 📕 🛒       | •        |                    |                    |
| 9 BETTOR MY DREAMZ  | 11  | 23.6m 19.8m (1)            | 11.4m (2) | 2:42.49   | 28.40s  | 29.78s              | -3.8           | F.            |          |                    |                    |
| 11 BLOCKJORG        | 12  | 66.8m 24.4m (1)            | 13.6m (3) | 2:45.77   | 28.23s  | 32.72s              | ST.            |               | -42      | .4                 |                    |



# Pinjarra Race 7 Distance 2631m

Monday, 14 November 2022





# Pinjarra Race 8 Distance 2692m

Monday, 14 November 2022





# Monday, 14 November 2022

# Pinjarra Race 9 Distance 2692m

| Gross Time: 3:26.20 | )   | MileRate: 2:03.3           | 30 L      | eadTime | e: 81.80s               | First              | t Qtr: 31.70s | Second Qtr: 31.40s | Third Qtr: 30.50s     | Fourth Qtr: 30.80s |
|---------------------|-----|----------------------------|-----------|---------|-------------------------|--------------------|---------------|--------------------|-----------------------|--------------------|
| No Horse            | Plc | Mar 800 Posi               | 400 Posi  | Time    | 3rd Qtr 4t              | h Qtr              |               | Finis              | n Position and metres | gained from 800m   |
| 2 ELISH STAR        | 1   | 0.0m <mark