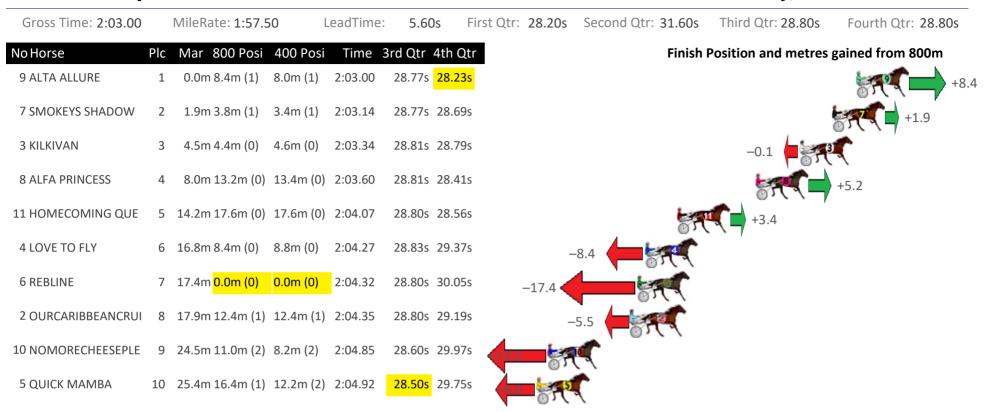

# Pinjarra Race 3 Distance 2185m

Monday, 14 November 2022

| Gross Time: 2:43.80 |     | MileRate: 2:00.6           | 50       | LeadTime: | 44.30s                   | First Qtr:          | 31.30s | Second Qtr | : 30.00s | Third Qtr: 28.90s   | Fourth Qtr: 29.30s |
|---------------------|-----|----------------------------|----------|-----------|--------------------------|---------------------|--------|------------|----------|---------------------|--------------------|
| No Horse            | Plc | Mar 800 Posi               | 400 Pos  | i Time 🕄  | 3rd Qtr 4th              | Qtr                 |        |            | Finish   | Position and metres | gained from 800m   |
| 8 ALTA HURRAH       | 1   | 0.0m 8.4m (0)              | 8.0m (0) | 2:43.80   | 28.88s <mark>28.7</mark> | <mark>2s</mark>     |        |            |          |                     | +8.4               |
| 1 STAR LILLY        | 2   | 3.4m 4.0m (0)              | 4.0m (0) | 2:44.06   | 28.90s 29.2              | 26s                 |        |            |          | 5                   | +0.6               |
| 2 PRIDDAH           | 3   | 4.9m <mark>0.0m (0)</mark> | 0.0m (0) | 2:44.18   | 28.90s 29.6              | 66s                 |        |            |          | -4.9                |                    |
| 6 NOVEL APPROACH    | 4   | 12.4m 11.2m (1)            | 10.2m (2 | ) 2:44.75 | 28.83s 29.4              | l6s                 |        | -          | -1.2     | M.                  |                    |
| 5 MAL BOY           | 5   | 22.5m 12.8m (0)            | 12.0m (0 | ) 2:45.53 | 28.84s 30.0              | <sup>06s</sup> –9.7 | -      | ST.        |          |                     |                    |
| 7 MATA OLE LE AFA   | 6   | 23.3m 15.4m (1)            | 13.2m (1 | ) 2:45.59 | 28.74s 30.0              | <sup>)4s</sup> –7.9 |        | R          |          |                     |                    |
| 3 THE INSIDE SCOOP  | 7   | 24.4m 2.0m (1)             | 3.2m (1) | 2:45.67   | 28.98s 30.8              | 34s                 | 5      | শ্ 🔶       | -        | -22.4               |                    |
| 4 TORREVEAN VELOCE  | 8   | 27.9m 6.6m (1)             | 6.2m (2) | 2:45.94   | 28.86s 30.8              | 88s 😽               | F. (   |            | -21.3    |                     |                    |