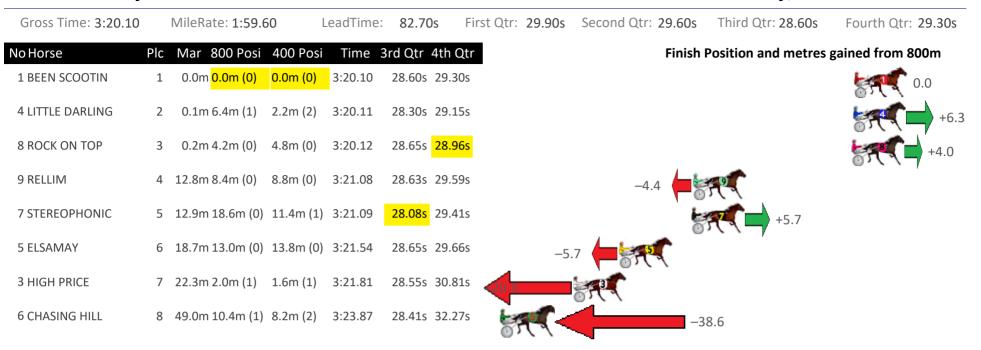

# Pinjarra Race 6 Distance 2185m

Monday, 14 November 2022

| Gross Time: 2:40.70 |     | MileRate: 1:58.3           | 30        | LeadTime: | 42.20   | <b>)s</b> Firs      | st Qtr: 30.70s | Second Qtr: 2 | 29.90s   | Third Qtr: 29.00s  | Fourth Qtr: 28.90s |
|---------------------|-----|----------------------------|-----------|-----------|---------|---------------------|----------------|---------------|----------|--------------------|--------------------|
| No Horse            | Plo | Mar 800 Posi               | 400 Posi  | Time 3    | Brd Qtr | 4th Qtr             |                |               | Finish P | osition and metres | gained from 800m   |
| 6 ROCKNROLL ELLIOT  | 1   | 0.0m 2.6m (1)              | 2.8m (1)  | 2:40.70   | 29.01s  | 28.70s              |                |               |          |                    | +2.6               |
| 4 MISS LAMARR       | 2   | 0.1m <mark>0.0m (0)</mark> | 0.0m (0)  | 2:40.71   | 29.00s  | 28.91s              |                |               |          | -0.1               | - STE              |
| 1 ALL THE BELLS     | 3   | 2.0m 4.2m (0)              | 4.0m (0)  | 2:40.85   | 28.99s  | 28.76s              |                |               |          |                    | +2.2               |
| 10 YANKEE LINCOLN   | 4   | 5.7m 12.2m (0)             | 13.4m (0) | 2:41.13   | 29.09s  | <mark>28.35s</mark> |                |               |          | 5. C               | +6.5               |
| 5 PONTEVIVO         | 5   | 6.6m 7.4m (1)              | 7.0m (1)  | 2:41.20   | 28.97s  | 28.87s              |                |               |          | 879 C              | +0.8               |
| 12 CHRISTMAS TOYBOY | 6   | 9.8m 16.4m (0)             | 15.4m (2) | 2:41.44   | 28.93s  | 28.50s              |                |               |          | +6                 | 5.6                |
| 7 MISSTIANO         | 7   | 12.2m 20.6m (0)            | 17.0m (1) | 2:41.63   | 28.74s  | 28.56s              |                |               |          | +8.4               |                    |
| 8 LORINDA KATE      | 8   | 14.2m 8.2m (0)             | 9.4m (0)  | 2:41.78   | 29.09s  | 29.24s              |                | -6.0          | -        | <b>(</b>           |                    |
| 3 HERE COMES SHARKI | 9   | 15.0m 11.4m (1)            | 11.4m (1) | 2:41.84   | 29.00s  | 29.16s              |                | -3.6          | S.P.     |                    |                    |
| 2 GREGARMY          | 10  | 19.1m 15.6m (1)            | 7.4m (2)  | 2:42.15   | 28.41s  | 29.74s              | -3             | 8.5 📕 🛒       | •        |                    |                    |
| 9 BETTOR MY DREAMZ  | 11  | 23.6m 19.8m (1)            | 11.4m (2) | 2:42.49   | 28.40s  | 29.78s              | -3.8           | F.            |          |                    |                    |
| 11 BLOCKJORG        | 12  | 66.8m 24.4m (1)            | 13.6m (3) | 2:45.77   | 28.23s  | 32.72s              | ST.            |               | -42      | .4                 |                    |