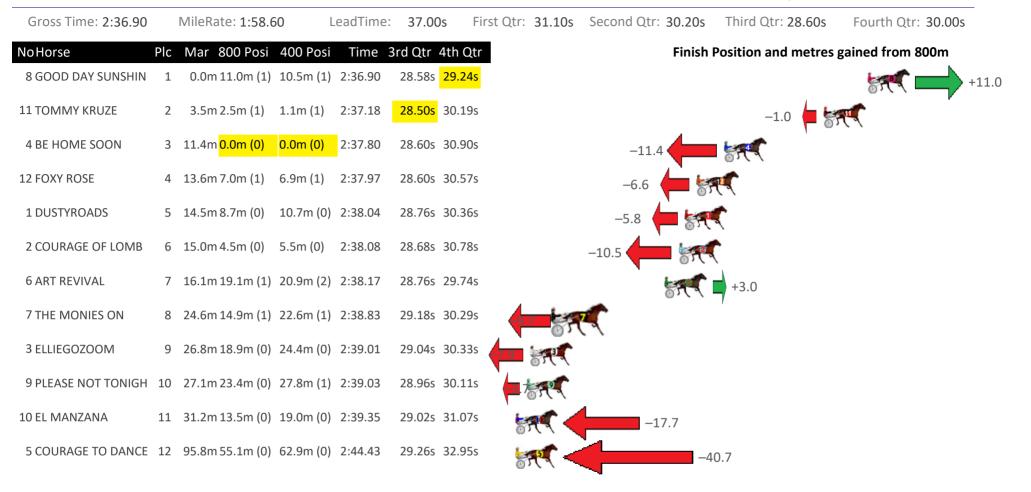

۲       | -18.8              |                      |                    |
| 11 YANKEEDELIGHT    | 10  | 40.6m 20.3m (0)            | 27.2m (0              | ) 2:37.49 | 29.50s 3                | 0.13s              | (       | -20.3              |                      |                    |
| 7 MISTER PICCOLO    | 11  | 44.5m 2.8m (1)             | 13.4m (1              | ) 2:37.79 | 29.76s 3                | 1.42s              |         | -4                 | 1.7                  |                    |
|                     |     |                            |                       |           |                         |                    |         |                    |                      |                    |



#### Gloucester Park Race 2 Distance 2130m

Tuesday, 27 December 2022





# Gloucester Park Race 3 Distance 2130m

Tuesday, 27 December 2022

| Gross Time: 2:37.70 |     | MileRate: 1:59.1           | LO I      | LeadTime: | 37.90s   | s Firs              | st Qtr: | 32.30s | Second Qt | tr: 29.60s | Third Qtr: 28.6 | 6 <b>0</b> s Fo