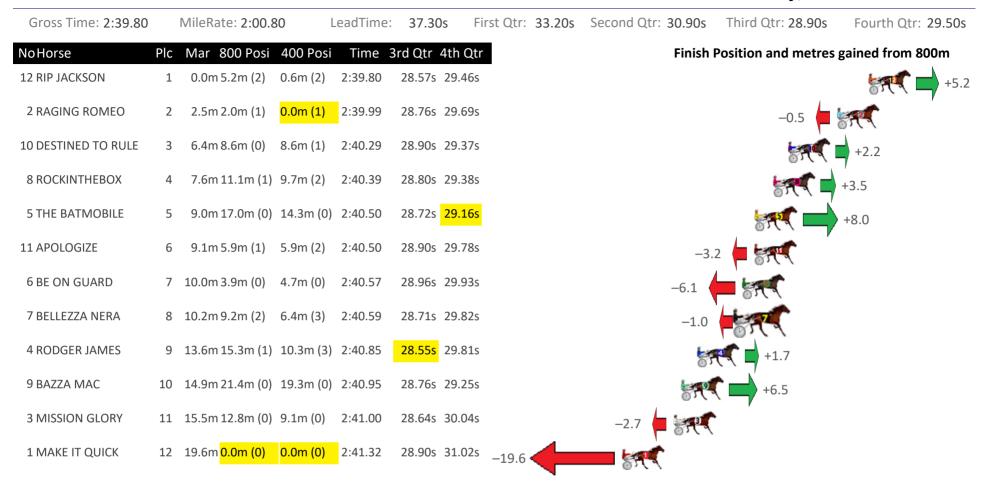

# Gloucester Park Race 8 Distance 2130m

Tuesday, 27 December 2022

| Gross Time: 2:35.10 |     | MileRate: 1:57.2            | 20                    | LeadTime: | 38.30                | Os Fir  | st Qtr: | 30.10s   | Second Qt | r: 29.10s | Third Qtr: 29.30s   | Fourth Qtr: 28.30s |
|---------------------|-----|-----------------------------|-----------------------|-----------|----------------------|---------|---------|----------|-----------|-----------|---------------------|--------------------|
| NoHorse             | Plc | Mar 800 Posi                | 400 Pos               | i Time 3  | 3rd Qtr              | 4th Qtr |         |          |           | Finish F  | Position and metres | gained from 800m   |
| 5 TROOPINGOFTHECO   | 1   | 0.0m 6.6m (1)               | <mark>0.0m (1)</mark> | 2:35.10   | <mark>28.82</mark> s | 28.30s  |         |          |           |           |                     | +6.6               |
| 10 TENACIOUS GEORGE | 2   | 15.7m 4.2m (0)              | 6.4m (1)              | 2:36.27   | 29.46s               | 29.01s  |         | -        | -11.5     | -         |                     |                    |
| 2 TRITTRITTBANGBAN  | 3   | 23.4m <mark>0.0m (0)</mark> | 2.5m (0)              | 2:36.84   | 29.48s               | 29.86s  |         | <b>1</b> | M 🗲       |           | -23.4               |                    |
| 6 BREWERY LANE      | 4   | 26.1m 12.7m (0)             | 17.1m (2              | ) 2:37.04 | 29.60s               | 29.02s  |         | 577      |           | -13.4     |                     |                    |
| 7 BELONERO          | 5   | 27.8m 17.2m (0)             | 15.9m (0              | ) 2:37.17 | 29.20s               | 29.23s  |         | ۶۹۹ 🔶    | -10.6     |           |                     |                    |
| 3 DWAYNE            | 6   | 30.3m 15.5m (1)             | 12.3m (2              | ) 2:37.35 | 29.06s               | 29.67s  | 10      | PC 🗲     |           | .8        |                     |                    |
| 8 TEPELO STAR       | 7   | 31.2m 8.6m (0)              | 10.0m (0              | ) 2:37.42 | 29.40s               | 29.90s  | 0       | ** ┥     |           | -22.6     |                     |                    |
| 11 HEZA HEAD HONCH  | 8   | 34.7m 19.4m (1)             | 19.0m (1              | ) 2:37.68 | 29.26s               | 29.52s  | 3       | <b>7</b> | -15       | 5.3       |                     |                    |
| 9 ALL BLACK RAIN    | 9   | 54.1m 2.5m (1)              | 13.1m (1              | ) 2:39.12 | 30.06s               | 31.38s  | 0       | <b>1</b> |           | -5        | 1.6                 |                    |
| 4 LIVE LIFE FAST    | 10  | 64.4m 11.1m (1)             | 21.8m (2              | ) 2:39.89 | 30.06s               | 31.53s  | 0       | <b></b>  |           | -53       | 3.3                 |                    |