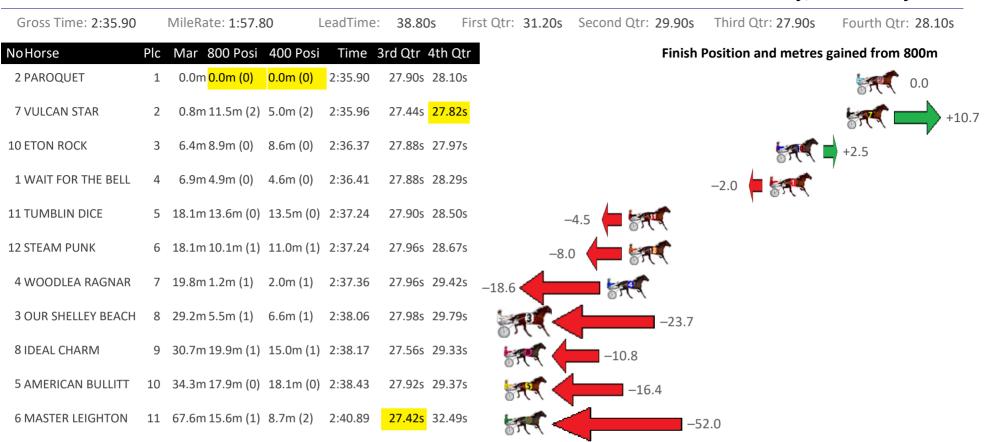

#### Gloucester Park Race 1 Distance 2130m

Friday, 27 January 2023





## Gloucester Park Race 2 Distance 2130m

Friday, 27 January 2023

| Gross Time: 2:33.10 |     | MileRate: 1:55.7           | 70 L      | eadTime: | 37.00    | s Fi                | rst Qtr: | 30.00s | Second Qtr: | 29.20s | Third Qtr: 27.50s  | Fourth Qt     | r: 29.40s |
|---------------------|-----|----------------------------|-----------|----------|----------|---------------------|----------|--------|-------------|--------|--------------------|---------------|-----------|
| NoHorse             | Plc | Mar 800 Posi               | 400 Posi  | Time 3   | rd Qtr 🤞 | 4th Qtr             |          |        |             | Finish | Position and metre | s gained from | 800m      |
| 5 NEVERMINDTHECHA   | 1   | 0.0m <mark>0.0m (1)</mark> | 0.0m (0)  | 2:33.10  | 27.50s   | 29.40s