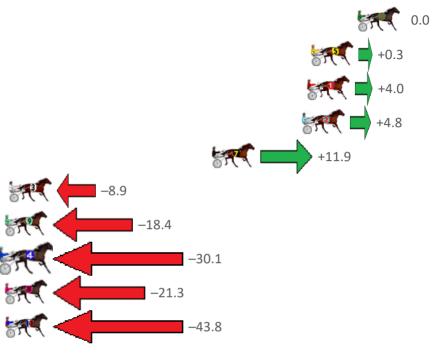

Gross Time: 2:42.60 MileRate: 1:59.70 LeadTime: 41.80s First Qtr: 31.40s Second Qtr: 30.10s Third Qtr: 29.20s Fourth Qtr: 30.10s

| NoHorse           | Plc Mar 800 Posi 400 Posi Time 3rd Qtr 4th Qtr              | Finish Position and metres gained from 800m |
|-------------------|-------------------------------------------------------------|---------------------------------------------|
| 6 HAYWIRE         | 1 0.0m <mark>0.0m (0) 0.0m (0)</mark> 2:42.60 29.20s 30.10s | 0.0                                         |
| 5 PATH OF GOLD    | 2 3.7m 4.0m (0) 4.2m (0) 2:42.89 29.22s 30.06s              | +0.3                                        |
| 1 CLASSNSMART     | 3 4.0m 8.0m (0) 10.2m (0) 2:42.92 29.37s 29.64s             | +4.0                                        |
| 2 YANKEEDELIGHT   | 4 4.4m 9.2m (1) 9.8m (2) 2:42.95 29.25s 29.70s              | +4.8                                        |
| 7 CHICA VALIENTE  | 5 11.5m 23.4m (1) 9.6m (3) 2:43.51 28.18s 30.24s            | +11.9                                       |
| 3 STAR OF THE BAY | 6 27.7m 18.8m (1) 18.8m (2) 2:44.78 29.19s 30.77s           | -8.9                                        |
| 9 JEDREK          | 7 33.2m 14.8m (1) 15.4m (1) 2:45.22 29.22s 31.43s           | -18.4                                       |
| 4 STORMY DILO     | 8 33.3m 3.2m (1) 7.4m (1) 2:45.23 29.48s 32.04s             | -30.1                                       |
| 8 JADES FORTUNE   | 9 33.5m 12.2m (0) 15.6m (0) 2:45.24 29.43s 31.44s           | -21.3                                       |
| 10 ENDOFTHEROAD   | 10 60.0m 16.2m (0) 22.2m (0) 2:47.33 29.60s 32.93s          | -43.8                                       |