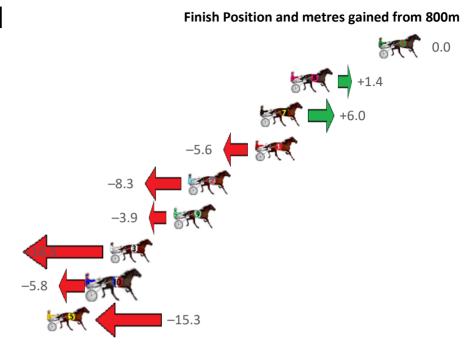

Gross Time: 2:42.60 MileRate: 1:59.70 LeadTime: 41.80s First Qtr: 31.40s Second Qtr: 30.10s Third Qtr: 29.20s Fourth Qtr: 30.10s

| NoHorse           | Plc Mar 800 Posi 400 Posi Time 3rd Qtr 4th Qtr              | Finish Position and metres gained from 800m |
|-------------------|-------------------------------------------------------------|---------------------------------------------|
| 6 HAYWIRE         | 1 0.0m <mark>0.0m (0) 0.0m (0)</mark> 2:42.60 29.20s 30.10s | 0.0                                         |
| 5 PATH OF GOLD    | 2 3.7m 4.0m (0) 4.2m (0) 2:42.89 29.22s 30.06s              | +0.3                                        |
| 1 CLASSNSMART     | 3 4.0m 8.0m (0) 10.2m (0) 2:42.92 29.37s 29.64s             | +4.0                                        |
| 2 YANKEEDELIGHT   | 4 4.4m 9.2m (1) 9.8m (2) 2:42.95 29.25s 29.70s              | +4.8                                        |
| 7 CHICA VALIENTE  | 5 11.5m 23.4m (1) 9.6m (3) 2:43.51 28.18s 30.24s            | +11.9                                       |
| 3 STAR OF THE BAY | 6 27.7m 18.8m (1) 18.8m (2) 2:44.78 29.19s 30.77s           | -8.9                                        |
| 9 JEDREK          | 7 33.2m 14.8m (1) 15.4m (1) 2:45.22 29.22s 31.43s           | -18.4                                       |
| 4 STORMY DILO     | 8 33.3m 3.2m (1) 7.4m (1) 2:45.23 29.48s 32.04s             | -30.1                                       |
| 8 JADES FORTUNE   | 9 33.5m 12.2m (0) 15.6m (0) 2:45.24 29.43s 31.44s           | -21.3                                       |
| 10 ENDOFTHEROAD   | 10 60.0m 16.2m (0) 22.2m (0) 2:47.33 29.60s 32.93s          | -43.8                                       |