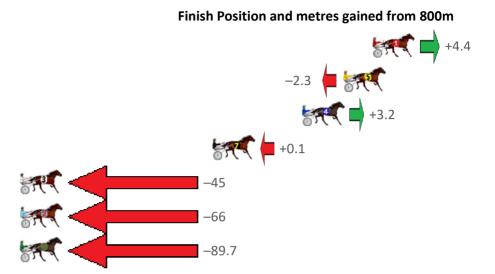

Gross Time: 2:43.80 MileRate: 2:00.70 LeadTime: 41.10s First Qtr: 30.80s Second Qtr: 30.80s Third Qtr: 30.60s Fourth Qtr: 30.50s

| No Horse            | Plc | Mar 800 Posi               | 400 Posi  | Time    | 3rd Qtr 4th Qtr      |
|---------------------|-----|----------------------------|-----------|---------|----------------------|
| 1 LUVAFLAIR         | 1   | 0.0m 4.4m (0)              | 4.6m (0)  | 2:43.80 | 30.61s 30.15s        |
| 5 SKY EAGLE         | 2   | 2.3m <mark>0.0m (0)</mark> | 0.0m (0)  | 2:43.98 | 30.60s 30.67s        |
| 4 DARK SECRET       | 3   | 5.6m 8.8m (1)              | 3.2m (2)  | 2:44.25 | <b>30.17s</b> 30.68s |
| 7 PEACHEE           | 4   | 12.7m 12.8m (1)            | 7.8m (2)  | 2:44.81 | 30.22s 30.87s        |
| 3 WAR SPIRIT        | 5   | 58.8m 13.8m (0)            | 17.4m (1) | 2:48.49 | 30.88s 33.64s        |
| 2 MALABAR SPUR      | 6   | 74.4m 9.0m (0)             | 19.2m (0) | 2:49.74 | 31.38s 34.69s        |
| 6 MIDNIGHT ASSASSIN | 7   | 93.9m 4.2m (1)             | 6.8m (1)  | 2:51.30 | 30.81s 37.10s        |