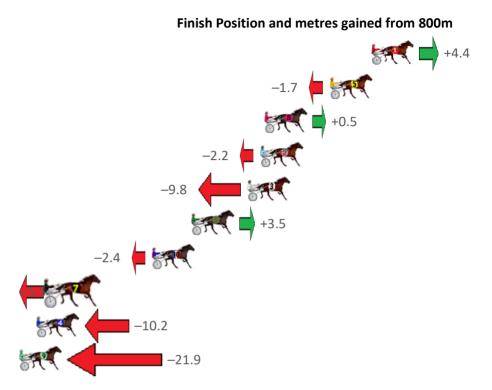

Gross Time: 2:44.70 MileRate: 2:01.30 LeadTime: 42.50s First Qtr: 31.30s Second Qtr: 30.90s Third Qtr: 29.60s Fourth Qtr: 30.40s

| No Horse            | Plc | Mar 800 Posi               | 400 Posi  | Time    | 3rd Qtr 4th Qtr            |
|---------------------|-----|----------------------------|-----------|---------|----------------------------|
| 8 DOVE CRY          | 1   | 0.0m 8.0m (0)              | 10.8m (3) | 2:44.70 | 29.82s <mark>29.58s</mark> |
| 1 BATAVIA STORM     | 2   | 0.5m 4.0m (0)              | 4.2m (0)  | 2:44.74 | 29.62s 30.12s              |
| 9 RODGER JAMES      | 3   | 2.3m 12.0m (0)             | 8.2m (0)  | 2:44.88 | 29.32s 29.95s              |
| 6 NEWMAN            | 4   | 7.4m 8.2m (2)              | 0.0m (1)  | 2:45.29 | <b>28.98s</b> 30.96s       |
| 7 CLEAR IMAGE       | 5   | 8.0m 10.6m (1)             | 7.4m (2)  | 2:45.34 | 29.36s 30.45s              |
| 4 NOMORECHEESEPLE   | 6   | 9.0m <mark>0.0m (0)</mark> | 0.0m (0)  | 2:45.42 | 29.59s 31.08s              |
| 2 IM DRINKINDOUBLES | 7   | 12.8m 6.2m (1)             | 8.4m (1)  | 2:45.72 | 29.76s 30.73s              |
| 5 MISTER SAUVAGE    | 8   | 18.2m 15.6m (1)            | 11.0m (4) | 2:46.15 | 29.25s 30.94s              |
| 3 MISSION GLORY     | 9   | 44.1m 1.4m (1)             | 4.4m (1)  | 2:48.21 | 29.78s 33.40s              |