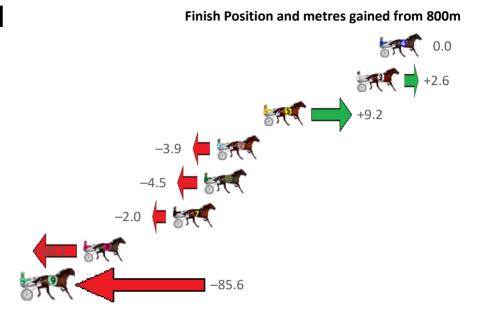

31.60s 30.40s              |
| 3 HELLO GORGEOUS    | 2   | 1.8m 4.4m (0)              | 4.0m (0)  | 2:45.94 | 31.57s <mark>30.23s</mark> |
| 5 ALEXANDRA THEGRE  | 3   | 9.2m 18.4m (1)             | 10.8m (3) | 2:46.53 | 31.01s 30.28s              |
| 2 NYARNYEE NAVAJO   | 4   | 12.9m 9.0m (0)             | 15.2m (0) | 2:46.83 | 32.07s <mark>30.23s</mark> |
| 6 FLEET OF FOOT     | 5   | 13.9m 9.4m (1)             | 7.6m (1)  | 2:46.91 | 31.47s 30.88s              |
| 7 KNOCKEM DOWN R    | 6   | 16.4m 14.4m (1)            | 3.6m (2)  | 2:47.11 | <b>30.79s</b> 31.37s       |
| 8 MY PRECIOUS MAM   | 7   | 23.5m 13.4m (0)            | 11.4m (2) | 2:47.67 | 31.46s 31.31s              |
| 9 HEART OF THE ARTS | 8   | 90.8m 5.2m (1)             | 13.8m (1) | 2:53.03 | 32.38s 36.22s              |