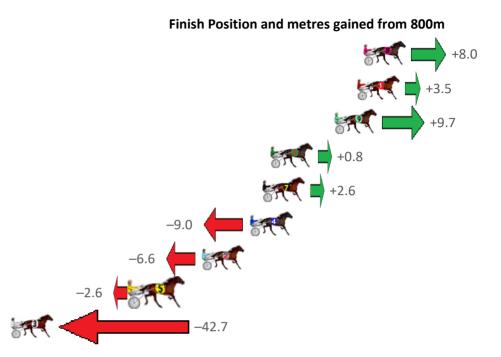

Gross Time: 3:20.70 MileRate: 2:02.30 LeadTime: 79.60s First Qtr: 32.90s Second Qtr: 29.40s Third Qtr: 28.50s Fourth Qtr: 30.30s

| NoHorse              | Plc | Mar 800 Posi               | 400 Posi  | Time    | 3rd Qtr | 4th Qtr | Finish Position and metres gained from 800m |
|----------------------|-----|----------------------------|-----------|---------|---------|---------|---------------------------------------------|
| 5 CHEDDAR IS BETTER  | 1   | 0.0m <mark>0.0m (0)</mark> | 0.0m (0)  | 3:20.70 | 28.50s  | 30.30s  | 0.0                                         |
| 4 THE FREELANCER     | 2   | 12.6m 4.4m (0)             | 4.4m (0)  | 3:21.70 | 28.48s  | 30.92s  | -8.2                                        |
| 2 LETS ROLL THE DICE | 3   | 15.9m 8.8m (0)             | 8.6m (0)  | 3:21.96 | 28.47s  | 30.85s  | <b>−7.1</b>                                 |
| 8 THE VERANDAH       | 4   | 19.3m 5.0m (1)             | 5.2m (1)  | 3:22.23 | 28.48s  | 31.36s  | -14.3                                       |
| 7 CALL TO ARMS       | 5   | 22.7m 11.0m (1)            | 8.8m (2)  | 3:22.50 | 28.31s  | 31.35s  |                                             |
| 6 SEEKNYOUSHALLFIN   | 6   | 23.0m 12.8m (0)            | 13.4m (0) | 3:22.52 | 28.52s  | 31.02s  | -10.2                                       |
| 11 GOOD TIMES AHEAD  | 7   | 40.4m 18.4m (0)            | 25.0m (0) | 3:23.90 | 28.95s  | 31.46s  | -22.0                                       |
| 9 TUBBS FARQUHAR     | 8   | 42.8m 27.6m (0)            | 35.0m (0) | 3:24.10 | 29.02s  | 30.89s  | -15.2                                       |
| 1 MADDY MADDY        | 9   | 111.9m 31.6m (0)           | 65.0m (1) | 3:29.58 | 30.84s  | 33.83s  | -80.3                                       |
| 10 THE MIDAS TOUCH   | 10  | 125.0m 23.2m (0)           | 65.0m (0) | 3:30.62 | 31.42s  | 34.82s  | <b>→ −</b> 101.                             |