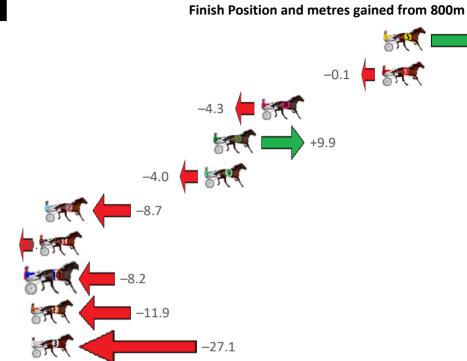

Gross Time: 3:20.70 MileRate: 2:02.30 LeadTime: 79.60s First Qtr: 32.90s Second Qtr: 29.40s Third Qtr: 28.50s Fourth Qtr: 30.30s

| NoHorse              | Plc | Mar 800 Posi               | 400 Posi  | Time    | 3rd Qtr | 4th Qtr | Finish Position and metres gained from 800m |
|----------------------|-----|----------------------------|-----------|---------|---------|---------|---------------------------------------------|
| 5 CHEDDAR IS BETTER  | 1   | 0.0m <mark>0.0m (0)</mark> | 0.0m (0)  | 3:20.70 | 28.50s  | 30.30s  | 0.0                                         |
| 4 THE FREELANCER     | 2   | 12.6m 4.4m (0)             | 4.4m (0)  | 3:21.70 | 28.48s  | 30.92s  | -8.2                                        |
| 2 LETS ROLL THE DICE | 3   | 15.9m 8.8m (0)             | 8.6m (0)  | 3:21.96 | 28.47s  | 30.85s  | <b>−7.1</b>                                 |
| 8 THE VERANDAH       | 4   | 19.3m 5.0m (1)             | 5.2m (1)  | 3:22.23 | 28.48s  | 31.36s  | -14.3                                       |
| 7 CALL TO ARMS       | 5   | 22.7m 11.0m (1)            | 8.8m (2)  | 3:22.50 | 28.31s  | 31.35s  |                                             |
| 6 SEEKNYOUSHALLFIN   | 6   | 23.0m 12.8m (0)            | 13.4m (0) | 3:22.52 | 28.52s  | 31.02s  | -10.2                                       |
| 11 GOOD TIMES AHEAD  | 7   | 40.4m 18.4m (0)            | 25.0m (0) | 3:23.90 | 28.95s  | 31.46s  | -22.0                                       |
| 9 TUBBS FARQUHAR     | 8   | 42.8m 27.6m (0)            | 35.0m (0) | 3:24.10 | 29.02s  | 30.89s  | -15.2                                       |
| 1 MADDY MADDY        | 9   | 111.9m 31.6m (0)           | 65.0m (1) | 3:29.58 | 30.84s  | 33.83s  | -80.3                                       |
| 10 THE MIDAS TOUCH   | 10  | 125.0m 23.2m (0)           | 65.0m (0) | 3:30.62 | 31.42s  | 34.82s  | <b>→ −</b> 101.                             |