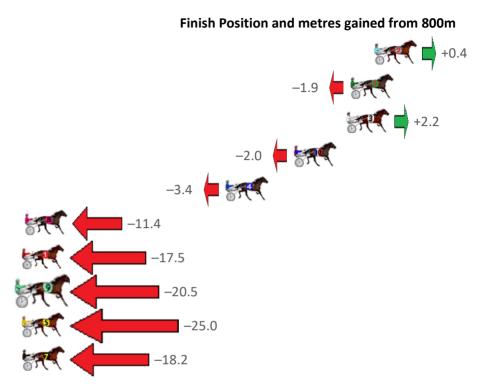

Gross Time: 2:01.60 MileRate: 1:56.20 LeadTime: 4.90s First Qtr: 30.20s Second Qtr: 29.90s Third Qtr: 29.50s Fourth Qtr: 27.10s

| No Horse           | Plc | Mar 800 Posi               | 400 Posi  | Time    | 3rd Qtr 4th Q             | Finish Position and metres gained from 800m |
|--------------------|-----|----------------------------|-----------|---------|---------------------------|---------------------------------------------|
| 1 STATE OF HEAVEN  | 1   | 0.0m <mark>0.0m (0)</mark> | 0.0m (0)  | 2:01.60 | 29.50s 27.10              | 0.0                                         |
| 6 MEA CULPA        | 2   | 0.4m 2.8m (1)              | 1.0m (1)  | 2:01.63 | 29.37s 27.06              | +2.4                                        |
| 3 TORPEDO ROCK     | 3   | 1.6m 4.0m (0)              | 4.0m (0)  | 2:01.71 | 29.49s <mark>26.94</mark> | +2.4                                        |
| 2 MISTER MONTBLAN  | 4   | 4.9m 6.8m (1)              | 5.0m (1)  | 2:01.95 | <b>29.37s</b> 27.09       | +1.9                                        |
| 4 REGAL AURA       | 5   | 11.1m 11.0m (1)            | 9.4m (1)  | 2:02.39 | 29.39s 27.21              | -0.1                                        |
| 5 THE VERANDAH     | 6   | 14.6m 12.0m (0)            | 12.0m (0) | 2:02.64 | 29.51s 27.28              | -2.6 <b>□ ★</b>                             |
| 8 CAPTAINS BEACHBA | 7   | 15.9m 8.0m (0)             | 8.0m (0)  | 2:02.73 | 29.52s 27.63              | −7.9 <b>←</b>                               |