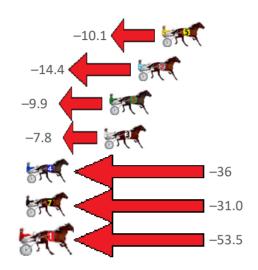

Gross Time: 2:07.50 MileRate: 1:58.60 LeadTime: 7.10s First Qtr: 30.00s Second Qtr: 32.00s Third Qtr: 29.70s Fourth Qtr: 28.70s

| No Horse            | Plc | Mar 800 Posi               | 400 Posi  | Time    | 3rd Qtr 4th Qtr            |
|---------------------|-----|----------------------------|-----------|---------|----------------------------|
| 1 PRINCESS KATIE    | 1   | 0.0m <mark>0.0m (0)</mark> | 0.0m (0)  | 2:07.50 | 29.70s 28.70s              |
| 7 XCEPTIONAL ARMA   | 2   | 0.2m 0.8m (1)              | 2.0m (1)  | 2:07.52 | 29.78s <mark>28.57s</mark> |
| 9 COPY CAT QUEEN    | 3   | 4.0m 14.6m (1)             | 4.7m (2)  | 2:07.80 | 28.96s 28.66s              |
| 4 REMARKABLE ROCK   | 4   | 7.0m 6.0m (1)              | 6.6m (1)  | 2:08.03 | 29.74s 28.75s              |
| 2 THERE AND THEN    | 5   | 8.0m 4.6m (0)              | 3.9m (0)  | 2:08.10 | 29.64s 29.02s              |
| 5 AT THE POINTY END | 6   | 20.0m 10.6m (1)            | 16.0m (1) | 2:09.01 | 30.08s 29.04s              |
| 3 LIQUIDATOR        | 7   | 23.0m 9.5m (0)             | 10.2m (0) | 2:09.23 | 29.74s 29.69s              |
| 8 SEA ME SPY        | 8   | 28.0m 14.6m (0)            | 20.1m (0) | 2:09.61 | 30.08s 29.35s              |