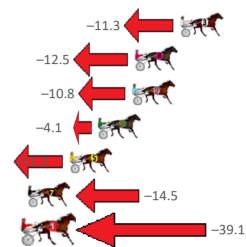

### Finish Position and metres gained from 800m -3.6 -3.6 +9.3 -72 -127.

Gross Time: 3:08.40 MileRate: 1:59.60 LeadTime: 70.20s First Qtr: 30.50s Second Qtr: 30.80s Third Qtr: 28.30s Fourth Qtr: 28.60s

## -10.1 +6.2 +5.6 -2.3 -3.4 -10.2 -2.8 -20.3

Gross Time: 2:37.80 MileRate: 1:59.20 LeadTime: 37.40s First Qtr: 30.90s Second Qtr: 31.00s Third Qtr: 28.90s Fourth Qtr: 29.60s

| No Horse             | Plc | Mar 800 Posi               | 400 Posi  | Time    | 3rd Qtr 4th Qtr      |
|----------------------|-----|----------------------------|-----------|---------|----------------------|
| 7 YOU FLY WITH ME    | 1   | 0.0m 2.2m (1)              | 0.6m (1)  | 2:37.80 | 28.78s 29.56s        |
| 12 ALLWOOD WIZARD    | 2   | 2.6m 17.3m (2)             | 2.5m (2)  | 2:38.00 | <b>27.84s</b> 29.62s |
| 4 DUTY BOUND         | 3   | 4.0m 11.4m (1)             | 7.5m (2)  | 2:38.11 | 28.62s 29.37s        |
| 1 RAGING ROMEO       | 4   | 5.1m 4.5m (0)              | 4.4m (0)  | 2:38.20 | 28.90s 29.68s        |
| 8 SHOOT THROUGH      | 5   | 6.7m 25.9m (1)             | 15.4m (1) | 2:38.32 | 28.16s <b>29.00s</b> |
| 2 HEZA HEAD HONCH    | 6   | 8.0m <mark>0.0m (0)</mark> | 0.0m (0)  | 2:38.42 | 28.90s 30.22s        |
| 3 EUSTON FLYER       | 7   | 8.7m 6.4m (1)              | 5.3m (1)  | 2:38.48 | 28.82s 29.89s        |
| 6 DESTINED TO RULE   | 8   | 8.9m 21.4m (1)             | 11.6m (1) | 2:38.49 | 28.20s 29.45s        |
| 11 REBEL WITH A GRIN | 9   | 9.2m 15.6m (1)             | 7.8m (3)  | 2:38.51 | 28.35s 29.75s        |
| 10 BAZZA MAC         | 10  | 9.8m 8.9m (0)              | 8.5m (0)  | 2:38.56 | 28.88s 29.74s        |
| 9 BATAVIA BLACKHOLE  | 11  | 9.9m 17.5m (0)             | 16.8m (0) | 2:38.57 | 28.86s 29.15s        |
| 5 MIRACLE MAX        | 12  | 14.6m 13.1m (0)            | 12.7m (0) | 2:38.93 | 28.88s 29.81s        |