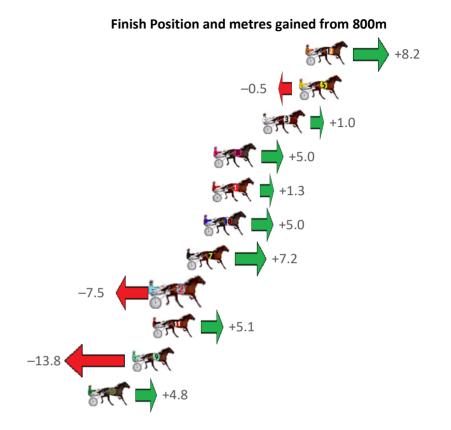

### Finish Position and metres gained from 800m

Gross Time: 2:05.80 MileRate: 1:57.00 LeadTime: 8.10s First Qtr: 30.10s Second Qtr: 29.70s Third Qtr: 29.00s Fourth Qtr: 28.90s

| NoHorse            | Plc | Mar 800 Posi               | 400 Posi  | Time    | 3rd Qtr | 4th Qtr |
|--------------------|-----|----------------------------|-----------|---------|---------|---------|
| 3 BLAZE AWAY       | 1   | 0.0m 7.2m (1)              | 4.5m (1)  | 2:05.80 |         | 28.58s  |
| 2 TEN TO THE DOZEN | 2   | 0.1m 3.1m (1)              | 0.0m (1)  | 2:05.81 | 28.78s  | 28.91s  |
| 1 WIDEAWAKE        | 3   | 2.7m <mark>0.0m (0)</mark> | 0.5m (0)  | 2:06.00 | 29.04s  | 29.07s  |
| 5 MENEMSHA         | 4   | 9.5m 15.8m (2)             | 9.7m (1)  | 2:06.52 | 28.56s  | 28.92s  |
| 7 HEEZ A VIBE      | 5   | 22.1m 20.3m (2)            | 14.7m (1) | 2:07.48 | 28.60s  | 29.52s  |
| 4 KURIOUS BOY      | 6   | 31.5m 5.0m (0)             | 5.5m (0)  | 2:08.19 | 29.04s  | 30.89s  |
| 8 GOGGINS          | 7   | 41.1m 14.2m (1)            | 12.2m (0) | 2:08.92 | 28.86s  | 31.14s  |
| 6 MONEY TIME MADN  | 8   | 178.1m 12.5m (0)           | 118.4m (1 | 2:19.31 | 36.62s  | 33.89s  |