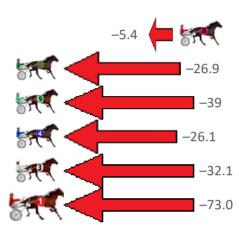

|         | -5.4  |
|---------|-------|
| \$7.5°  | -26.9 |
| STEET - | -39   |
| STEET C | -26.1 |
| SPEC -  | -32.1 |
|         | -73.0 |

Gross Time: 2:09.40 MileRate: 2:00.40 LeadTime: 8.00s First Qtr: 30.80s Second Qtr: 33.00s Third Qtr: 29.90s Fourth Qtr: 27.70s