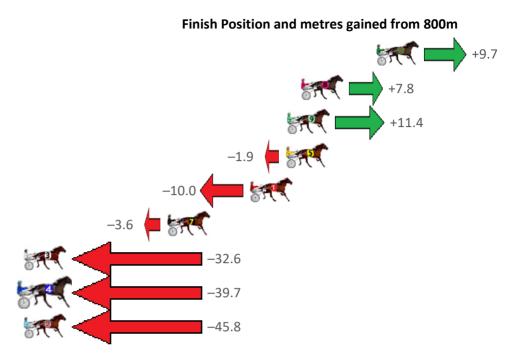

Gross Time: 2:07.50 MileRate: 1:58.60 LeadTime: 7.10s First Qtr: 30.00s Second Qtr: 32.00s Third Qtr: 29.70s Fourth Qtr: 28.70s

| No Horse            | Plc | Mar 800 Posi               | 400 Posi  | Time    | 3rd Qtr 4th Qtr            |
|---------------------|-----|----------------------------|-----------|---------|----------------------------|
| 1 PRINCESS KATIE    | 1   | 0.0m <mark>0.0m (0)</mark> | 0.0m (0)  | 2:07.50 | 29.70s 28.70s              |
| 7 XCEPTIONAL ARMA   | 2   | 0.2m 0.8m (1)              | 2.0m (1)  | 2:07.52 | 29.78s <mark>28.57s</mark> |
| 9 COPY CAT QUEEN    | 3   | 4.0m 14.6m (1)             | 4.7m (2)  | 2:07.80 | 28.96s 28.66s              |
| 4 REMARKABLE ROCK   | 4   | 7.0m 6.0m (1)              | 6.6m (1)  | 2:08.03 | 29.74s 28.75s              |
| 2 THERE AND THEN    | 5   | 8.0m 4.6m (0)              | 3.9m (0)  | 2:08.10 | 29.64s 29.02s              |
| 5 AT THE POINTY END | 6   | 20.0m 10.6m (1)            | 16.0m (1) | 2:09.01 | 30.08s 29.04s              |
| 3 LIQUIDATOR        | 7   | 23.0m 9.5m (0)             | 10.2m (0) | 2:09.23 | 29.74s 29.69s              |
| 8 SEA ME SPY        | 8   | 28.0m 14.6m (0)            | 20.1m (0) | 2:09.61 | 30.08s 29.35s              |