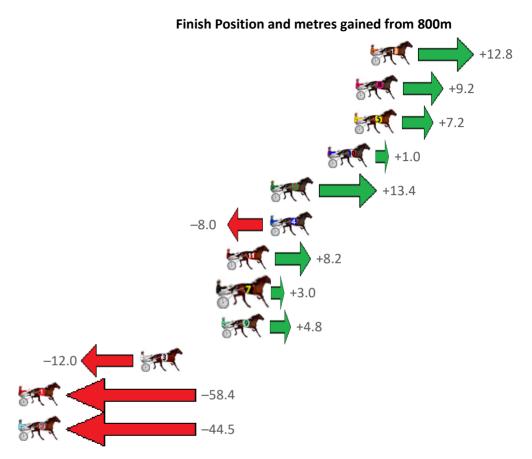

| NoHorse             | Plc | Mar 800 Posi               | 400 Posi  | Time    | 3rd Qtr 4th Qtr            |
|---------------------|-----|----------------------------|-----------|---------|----------------------------|
| 4 LION QUEEN        | 1   | 0.0m <mark>0.0m (0)</mark> | 0.0m (0)  | 2:09.40 | 29.90s <mark>27.70s</mark> |
| 3 SHES A MARE       | 2   | 15.9m 4.6m (0)             | 4.2m (0)  | 2:10.56 | 29.86s 28.56s              |
| 8 TIGER STEVIE      | 3   | 19.5m 7.0m (1)             | 3.9m (1)  | 2:10.82 | 29.66s 28.84s              |
| 2 HEARTOFAHLIA      | 4   | 19.7m 8.9m (0)             | 8.1m (0)  | 2:10.84 | 29.82s 28.56s              |
| 6 ROCK STAR MATERIA | 5   | 22.4m 18.3m (0)            | 8.4m (1)  | 2:11.03 | <b>29.14s</b> 28.73s       |
| 5 MISS SHAHJA       | 6   | 24.7m 13.5m (0)            | 12.6m (0) | 2:11.20 | 29.80s 28.60s              |
| 7 STATE MY CASE     | 7   | 37.4m 22.9m (0)            | 17.3m (0) | 2:12.13 | 29.44s 29.19s              |
| 1 DEKLA DIVA        | 8   | 99.6m 60.5m (0)            | 66.2m (0) | 2:16.66 | 30.14s 30.22s              |