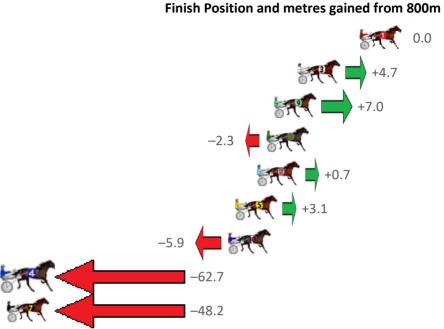

Finish Position and metres gained from 800m

Gross Time: 2:06.90 MileRate: 1:58.00 LeadTime: 8.10s First Qtr: 30.00s Second Qtr: 32.00s Third Qtr: 29.50s Fourth Qtr: 27.30s

| No Horse            | Plc | Mar 800 Posi               | 400 Posi  | Time    | 3rd Qtr 4th Qtr            |
|---------------------|-----|----------------------------|-----------|---------|----------------------------|
| 5 WAVERIDER         | 1   | 0.0m <mark>0.0m (0)</mark> | 0.0m (0)  | 2:06.90 | 29.50s 27.30s              |
| 7 THELITTLE MASTER  | 2   | 1.9m 5.2m (1)              | 2.3m (2)  | 2:07.04 | 29.28s <mark>27.27s</mark> |
| 8 GREVIS            | 3   | 15.0m 9.6m (1)             | 6.6m (2)  | 2:07.98 | 29.26s 27.91s              |
| 6 NUCLEAR CRUISER   | 4   | 30.7m 3.8m (0)             | 5.1m (0)  | 2:09.11 | 29.58s 29.15s              |
| 9 UBEEN THUNDASTR   | 5   | 39.7m 0.8m (1)             | 3.2m (1)  | 2:09.75 | 29.66s 29.93s              |
| 4 THE WHIZZER       | 6   | 39.7m 13.6m (0)            | 13.0m (0) | 2:09.75 | 29.42s 29.23s              |
| 3 GAITCRASHER       | 7   | 47.9m 15.8m (1)            | 17.3m (1) | 2:10.34 | 29.56s 29.52s              |
| 1 STAR OF THE GALAX | 8   | 182.1m 109.1m (0           | 120.7m (0 | 2:19.99 | 30.02s 31.87s              |