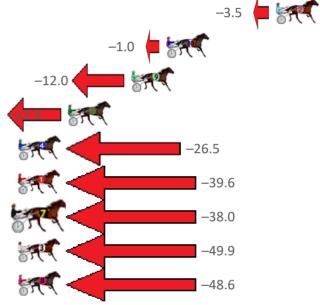

## Finish Position and metres gained from 800m

Gross Time: 2:40.10 MileRate: 1:57.90 LeadTime: 41.60s First Qtr: 30.40s Second Qtr: 29.50s Third Qtr: 29.70s Fourth Qtr: 28.90s

| NoHorse             | Plc | Mar 800 Posi               | 400 Posi  | Time    | 3rd Qtr | 4th Qtr | Finish Position and metres gained from 800m |
|---------------------|-----|----------------------------|-----------|---------|---------|---------|---------------------------------------------|
| 7 MISTER MONTBLAN   | 1   | 0.0m <mark>0.0m (0)</mark> | 0.0m (0)  | 2:40.10 | 29.70s  | 28.90s  | 0.0                                         |
| 8 ALLWOOD WIZARD    | 2   | 6.7m 8.4m (0)              | 12.4m (0) | 2:40.61 | 29.99s  | 28.49s  | +1.7                                        |
| 6 SAGATIOUS         | 3   | 9.2m 21.0m (0)             | 14.2m (3) | 2:40.80 | 29.20s  | 28.54s  | +11.8                                       |
| 4 HAYWIRE           | 4   | 9.8m 17.6m (1)             | 7.2m (3)  | 2:40.84 | 28.95s  | 29.09s  | +7.8                                        |
| 12 GODDESS OF REASO | 4   | 9.8m 16.4m (0)             | 19.2m (2) | 2:40.84 | 29.89s  | 28.22s  | +6.6                                        |
| 9 ELLI MIRANDO      | 6   | 11.6m 10.0m (1)            | 3.6m (2)  | 2:40.98 | 29.24s  | 29.47s  | -1.6                                        |
| 5 FRANCO WESTERN    | 7   | 14.0m 21.2m (1)            | 9.4m (2)  | 2:41.16 | 28.85s  | 29.23s  | +7.2                                        |
| 10 TEPELO STAR      | 8   | 15.4m 12.4m (0)            | 17.4m (1) | 2:41.27 | 30.06s  | 28.76s  | −3.0 <b>−</b> 3.0                           |
| 1 GALVINSTON JOHN   | 9   | 22.4m 4.4m (0)             | 8.0m (0)  | 2:41.80 | 29.98s  | 29.93s  | 18:0                                        |
| 2 MAKE YOUR MARK    | 10  | 33.8m 6.2m (1)             | 10.4m (1) | 2:42.66 | 30.03s  | 30.58s  | -27.6                                       |
| 3 NOVEL APPROACH    | 11  | 42.3m 2.2m (1)             | 6.6m (1)  | 2:43.31 | 30.06s  | 31.46s  | -40.1                                       |
| 11 LIBBA RACY       | 12  | 44.9m 13.6m (1)            | 14.0m (2) | 2:43.51 | 29.76s  | 31.12s  | -31.3                                       |