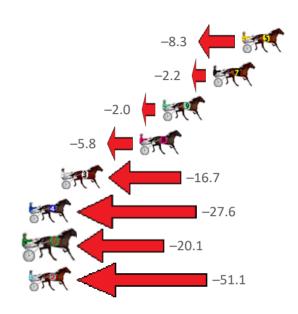

#### Finish Position and metres gained from 800m

Gross Time: 2:46.40 MileRate: 2:02.60 LeadTime: 46.60s First Qtr: 32.10s Second Qtr: 30.30s Third Qtr: 28.70s Fourth Qtr: 28.70s

| NoHorse            | Plc | Mar 800 Posi                | 400 Posi  | Time    | 3rd Qtr 4t            | h Qtr |
|--------------------|-----|-----------------------------|-----------|---------|-----------------------|-------|
| 6 CHEWYSLOOSECHAN  | 1   | 0.0m 9.6m (1)               | 9.4m (1)  | 2:46.40 | 28.69s <mark>2</mark> | 8.03s |
| 2 FLYIN DISCO      | 2   | 2.8m 5.0m (1)               | 4.8m (1)  | 2:46.61 | 28.69s 2              | 8.56s |
| 7 BRULEE           | 3   | 7.0m 1.0m (1)               | 0.0m (1)  | 2:46.93 | 28.63s 2              | 9.20s |
| 1 BONNIE PAULINE   | 4   | 9.2m 8.6m (0)               | 12.0m (0) | 2:47.09 | 28.94s 2              | 8.50s |
| 3 NO NONEY         | 5   | 10.5m <mark>0.0m (0)</mark> | 0.2m (0)  | 2:47.19 | 28.71s 2              | 9.43s |
| 4 RISING SPIRIT    | 6   | 18.5m 4.4m (0)              | 6.6m (0)  | 2:47.79 | 28.86s 2              | 9.55s |
| 5 TRUNKEY MON STAR | 7   | 49.9m 14.4m (1)             | 25.0m (0) | 2:50.16 | 29.46s 3              | 0.48s |