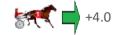

| Finish Position and metres gained from 800m |
|---------------------------------------------|
| 0.0                                         |
| +6.0                                        |
| +6.0                                        |
| +10.0                                       |
| <b>−4.0</b>                                 |
| -11.0                                       |
| -8.9                                        |
| -21.2                                       |
| -23.2                                       |
| <b>−128</b> .                               |