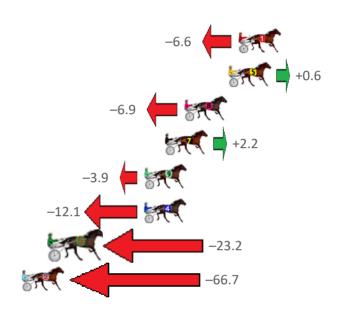

Gross Time: 3:25.60 MileRate: 2:05.80 LeadTime: 81.90s First Qtr: 32.20s Second Qtr: 31.20s Third Qtr: 30.40s Fourth Qtr: 29.90s

| No Horse        | Plc | Mar 800 Posi                | 400 Posi  | Time    | 3rd Qtr 4th Qtr            |
|-----------------|-----|-----------------------------|-----------|---------|----------------------------|
| 1 OUR MAESTOSO  | 1   | 0.0m 4.0m (1)               | 0.0m (1)  | 3:25.60 | 30.10s <mark>29.90s</mark> |
| 4 CHICAGO H     | 2   | 17.6m 8.2m (0)              | 4.2m (1)  | 3:26.98 | 30.11s 30.90s              |
| 5 EVAS IMAGE    | 3   | 17.9m 7.0m (2)              | 4.6m (2)  | 3:27.00 | 30.23s 30.89s              |
| 6 WESTLAND PEAK | 4   | 24.6m 13.0m (1)             | 11.8m (1) | 3:27.53 | 30.32s 30.85s              |
| 3 IM GAVOCHE    | 5   | 46.5m <mark>0.0m (0)</mark> | 0.4m (0)  | 3:29.24 | 30.46s 33.33s              |
| 7 PEACHEE       | 6   | 59.9m 40.0m (0)             | 35.0m (0) | 3:30.29 | <b>30.04s</b> 31.75s       |
| 2 THE HONOURS   | 7   | 146.1m 45.0m (0)            | 80.0m (0) | 3:37.04 | 33.06s 34.81s              |