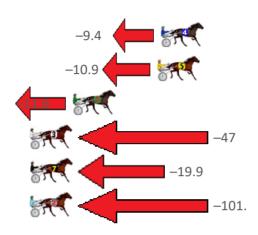

Gross Time: 2:39.70 MileRate: 1:57.60 LeadTime: 43.00s First Qtr: 29.90s Second Qtr: 29.00s Third Qtr: 29.80s Fourth Qtr: 28.00s

| NoHorse              | Plc | Mar 800 Posi                | 400 Posi  | Time 3  | 3rd Qtr | 4th Qtr |             |              | Finish Position and metres gained f | rom 800m |
|----------------------|-----|-----------------------------|-----------|---------|---------|---------|-------------|--------------|-------------------------------------|----------|
| 9 YOURSHOUTROCKY     | 1   | 0.0m 4.8m (2)               | 0.0m (0)  | 2:39.70 | 29.46s  | 28.00s  |             |              |                                     | +4.8     |
| 1 THE INSIDE SCOOP   | 2   | 19.8m <mark>0.0m (0)</mark> | 7.0m (0)  | 2:41.16 | 30.33s  | 28.89s  | -19.8       |              |                                     | ·        |
| 8 GOLDNGALAXY        | 3   | 40.8m 4.0m (0)              | 8.6m (1)  | 2:42.70 | 30.20s  | 30.24s  |             | $\leftarrow$ | -37                                 |          |
| 5 DOMANDE            | 4   | 59.5m 17.4m (0)             | 22.8m (0) | 2:44.08 | 30.27s  | 30.55s  |             | $\leftarrow$ | -43                                 |          |
| 10 HOKULANI          | 5   | 64.2m 8.8m (0)              | 15.6m (1) | 2:44.43 | 30.40s  | 31.38s  | ST.         | $\leftarrow$ | <b>-</b> 56                         |          |
| 6 IDEAL IVANA        | 6   | 68.2m 18.4m (1)             | 27.4m (1) | 2:44.72 | 30.54s  | 30.84s  |             | $\leftarrow$ | -50                                 |          |
| 3 SHELLWOOD CHIEF    | 7   | 72.5m 10.0m (1)             | 19.0m (2) | 2:45.04 | 30.57s  | 31.72s  | THE T       | $\leftarrow$ | -62.5                               |          |
| 12 ILLEGAL ACT       | 8   | 72.9m 23.8m (1)             | 28.4m (2) | 2:45.07 | 30.23s  | 31.10s  | 10 m        | $\leftarrow$ | -49.1                               |          |
| 4 ASHIMA             | 9   | 76.1m 24.8m (0)             | 29.8m (0) | 2:45.30 | 30.26s  | 31.22s  | STEET STEET | $\leftarrow$ | -51.3                               |          |
| 7 ADVANCE STRIKE     | 10  | 77.1m 14.4m (1)             | 23.4m (2) | 2:45.38 | 30.57s  | 31.74s  | ST.         | $\leftarrow$ | -62.7                               |          |
| 2 TIZA WISH          | 11  | 88.7m 2.8m (1)              | 23.4m (1) | 2:46.23 | 31.43s  | 32.55s  |             | <del>-</del> | -85.9                               |          |
| 11 PLEASE NOT TONIGH | 12  | 96.5m 13.0m (0)             | 18.6m (0) | 2:46.80 | 30.38s  | 33.42s  | STOP -      | $\leftarrow$ | -83.5                               |          |