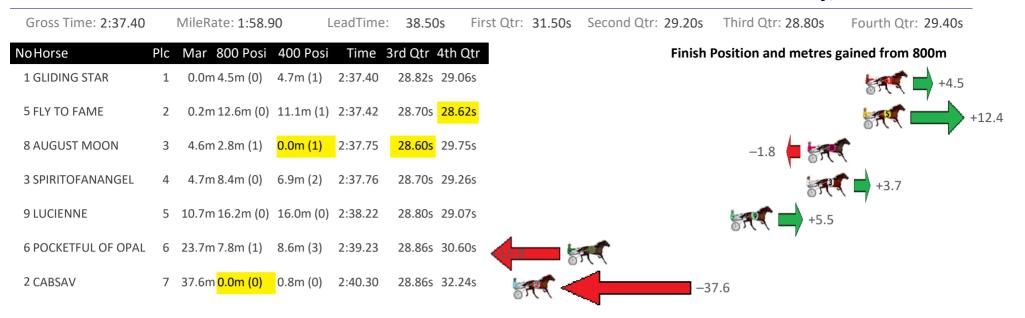

# Gloucester Park Race 8 Distance 1730m

Friday, 24 March 2023

| aloucester i        | a   |                            | Dista     |           | 00111                 |                    |           |            |              |         | i naay,                     |                    |
|---------------------|-----|----------------------------|-----------|-----------|-----------------------|--------------------|-----------|------------|--------------|---------|-----------------------------|--------------------|
| Gross Time: 2:06.80 |     | MileRate: 1:58.0           | 00 l      | _eadTime: | 8.00s                 | First              | Qtr: 30.2 | 20s Seco   | nd Qtr: 31.4 | 40s     | Third Qtr: 28.90s           | Fourth Qtr: 28.30s |
| NoHorse             | Plc | Mar 800 Posi               | 400 Posi  | Time 3    | rd Qtr 4              | th Qtr             |           |            | Fir          | nish Po | osition and metres <b>g</b> | ained from 800m    |
| 1 DEEORSE           | 1   | 0.0m <mark>0.0m (0)</mark> | 0.0m (0)  | 2:06.80   | 28.90s 2              | 28.30s             |           |            |              |         |                             | o.o 💏              |
| 10 ROCK ME OVER     | 2   | 3.5m 3.9m (0)              | 3.9m (0)  | 2:07.06   | 28.90s 2              | 28.28s             |           |            |              |         |                             | +0.4               |
| 5 GEE SMITH         | 3   | 4.3m 7.8m (0)              | 7.9m (0)  | 2:07.12   | 28.90s <mark>2</mark> | <mark>8.06s</mark> |           |            |              |         | 57                          | <b>( )</b> +3.5    |
| 2 IM THEMIGHTYLUCY  | 4   | 5.1m 8.9m (2)              | 6.0m (2)  | 2:07.18   | 28.68s 2              | 28.26s             |           |            |              |         | ST.                         | +3.8               |
| 6 BLUE BLAZER       | 5   | 7.0m 5.9m (1)              | 8.5m (1)  | 2:07.32   | 29.08s 2              | 28.22s             |           |            |              |         | -1.1 🗖 🗺                    | r                  |
| 7 IDEAL CHARM       | 6   | 9.9m 12.0m (0)             | 12.4m (0) | 2:07.54   | 28.92s 2              | 28.16s             |           |            |              |         | +2.1                        |                    |
| 9 TUAS DELIGHT      | 7   | 9.9m 2.0m (1)              | 4.0m (1)  | 2:07.54   | 29.04s 2              | 28.75s             |           |            | -7.9         | •       | - 🗺                         |                    |
| 8 WHOSWHOINTHEZO    | 8   | 10.2m 13.4m (1)            | 12.4m (1) | 2:07.56   | 28.82s 2              | 28.18s             |           |            |              | 1       | +3.2                        |                    |
| 3 TINSELTOWN        | 9   | 21.8m 4.2m (2)             | 1.8m (2)  | 2:08.42   | 28.72s 2              | 29.80s             | 17.6      | <b>7</b> % |              |         |                             |                    |