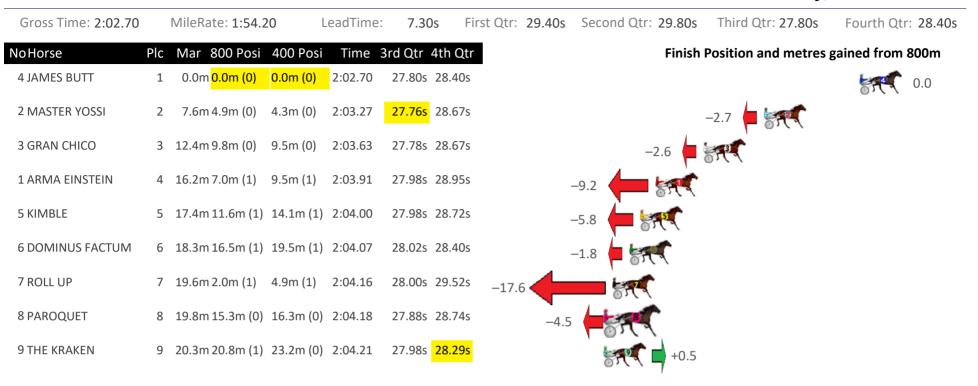

# Gloucester Park Race 6 Distance 1730m

Friday, 24 March 2023

| Gross Time: 2:07.50 |     | MileRate: 1:58.6            | 50 L                  | .eadTime: | 8.10s                 | First C            | Qtr: 30.40 | s Second | Qtr: 29.80s | Third Qtr: 29.80s   | Fourth Qtr: 29.40s |
|---------------------|-----|-----------------------------|-----------------------|-----------|-----------------------|--------------------|------------|----------|-------------|---------------------|--------------------|
| NoHorse             | Plc | Mar 800 Posi                | 400 Posi              | Time 3    | Brd Qtr 4             | th Qtr             |            |          | Finish      | Position and metres | gained from 800m   |
| 1 LUVAFLAIR         | 1   | 0.0m 0.3m (0)               | <mark>0.0m (0)</mark> | 2:07.50   | 29.78s 2              | 9.40s              |            |          |             |                     | <b>6777 =</b> +0.3 |
| 4 LINE THE STARZZZ  | 2   | 5.4m 12.2m (1)              | 9.8m (2)              | 2:07.92   | 29.62s <mark>2</mark> | <mark>9.09s</mark> |            |          |             | S.C.                | +6.8               |
| 5 PATCHED           | 3   | 13.5m 23.8m (0)             | 14.2m (2)             | 2:08.54   | 29.08s 2              | 29.40s             |            |          | 5           | +10.3               | r                  |
| 7 CHUMANI           | 4   | 17.8m <mark>0.0m (1)</mark> | 4.1m (1)              | 2:08.87   | 30.10s 3              | 30.47s             | -17.8      |          | ST.         | r                   |                    |
| 3 DARK SECRET       | 5   | 28.6m 7.6m (1)              | 10.9m (1)             | 2:09.70   | 30.04s 3              | 80.80s             | STR.       | <u>ن</u> | -21.0       |                     |                    |
| 2 LIGHTNING CALDER  | 6   | 29.8m 4.9m (0)              | 8.4m (0)              | 2:09.80   | 30.06s 3              | 81.08s             | <b>M</b>   | <u>ا</u> | -24.9       |                     |                    |
| 8 PEACHEE           | 7   | 29.9m 3.8m (2)              | 5.2m (2)              | 2:09.80   | 29.90s 3              | 31.32s             | 5. C       |          | -26.1       |                     |                    |
| 6 SKY EAGLE         | 8   | 39.4m 20.3m (1)             | 19.4m (2)             | 2:10.54   | 29.72s 3              | 31.01s             | SA C       | (        | -19.1       |                     |                    |