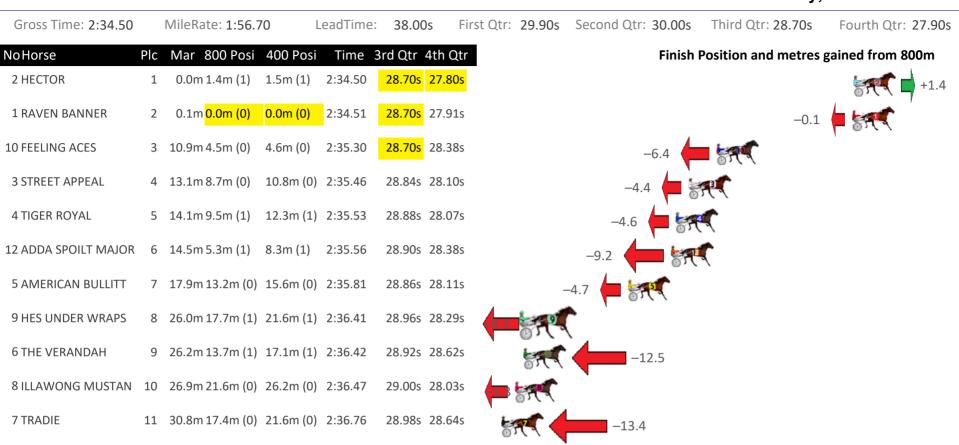

## Gloucester Park Race 2 Distance 1730m

Friday, 24 March 2023

| Gloucester I        | k Race 3 | Dista                      | nce 21    | 30m       |        |               |         | Friday, 24 March 2023 |                    |                     |                    |
|---------------------|----------|----------------------------|-----------|-----------|--------|---------------|---------|-----------------------|--------------------|---------------------|--------------------|
| Gross Time: 2:31.90 |          | MileRate: 1:54.8           | 30 l      | _eadTime: | 36.40  | <b>)s</b> Fir | st Qtr: | 29.60s                | Second Qtr: 29.40s | Third Qtr: 28.50s   | Fourth Qtr: 28.00s |
| NoHorse             | Plc      | Mar 800 Posi               | 400 Posi  | Time 3    | rd Qtr | 4th Qtr       |         |                       | Finisł             | Position and metres | gained from 800m   |
| 4 WONDERFUL TO FLY  | 1        | 0.0m 4.8m (0)              | 4.9m (0)  | 2:31.90   | 28.50s | 27.66s        |         |                       |                    |                     | +4.8               |
| 5 NEVERMINDTHECHA   | 2        | 1.4m <mark>0.0m (0)</mark> | 0.0m (0)  | 2:32.00   | 28.50s | 28.10s        |         |                       |                    | -1.4                |                    |
| 2 SIMPLY SHAZ       | 3        | 18.1m 3.4m (1)             | 8.8m (0)  | 2:33.23   | 28.88s | 28.71s        |         | -14.7                 |                    | 1                   |                    |
| 8 SHEEZ OUR HOPE    | 4        | 18.3m 7.3m (1)             | 11.1m (1) | 2:33.25   | 28.76s | 28.57s        |         | -11.0                 |                    |                     |                    |
| 6 MISSTIANO         | 5        | 26.2m 13.8m (0)            | 21.1m (1) | 2:33.83   | 29.00s | 28.45s        |         | 57                    | -12.4              |                     |                    |
| 3 STORMYSKYES       | 6        | 32.9m 11.6m (1)            | 16.6m (1) | 2:34.32   | 28.84s | 29.26s        | 0       | P. (                  | -21.3              |                     |                    |
| 1 SAMEPLACE SAMETI  | 7        | 39.3m 9.6m (0)             | 17.7m (0) | 2:34.79   | 29.06s | 29.65s        | 8       | et -                  | -                  | 29.7                |                    |
| 7 QUEEN SHENANDOA   | 8        | 49.9m 16.1m (1)            | 20.6m (2) | 2:35.57   | 28.80s | 30.23s        | OT      | -                     |                    | 33.8                |                    |
|                     |          |                            |           |           |        |               |         |                       |                    |                     |                    |