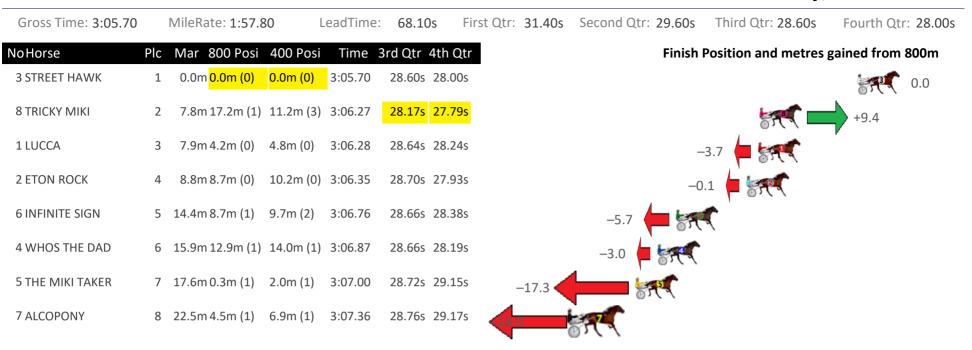

| 4.9m 4.9m (0) 4.8m (              | 0) 2:36.88              | 28.00s 29.  | 34s               |                    |                     | 0.0                |
| 8 ACUTO             | 8   | 6.6m 17.2m (0) 17.1m              | (0) 2:37.01             | 28.02s 28.  | 59s               |                    |                     | +10.6              |
| 5 WALSH             | 9   | 9.1m 8.6m (1) 11.6m               | (1) 2:37.20             | 28.22s 29.  | 18s               | -0.                | 5 🗖 💏               | V                  |
| 11 MEDIEVAL MAN     | 9   | 9.1m 13.1m (0) 13.5m              | (0) 2:37.20             | 28.05s 29.0 | 04s               |                    | +4                  | .0                 |



## Gloucester Park Race 5 Distance 2536m

Friday, 24 March 2023





# Gloucester Park Race 6 Distance 1730m

Friday, 24 March 2023

| Gross Time: 2:07.50 |     | MileRate: 1:58.6            | 50 L                  | .eadTime: | 8.10s                 | First C            | Qtr: 30.40 | s Second | Qtr: 29.80s | Third Qtr: 29.80s   | Fourth Qtr: 29.40s |
|---------------------|-----|-----------------------------|-----------------------|-----------|-----------------------|--------------------|------------|----------|-------------|---------------------|--------------------|
| NoHorse             | Plc | Mar 800 Posi                | 400 Posi              | Time 3    | Brd Qtr 4             | th Qtr             |            |          | Finish      | Position and metres | gained from 800m   |
| 1 LUVAFLAIR         | 1   | 0.0m 0.3m (0)               | <mark>