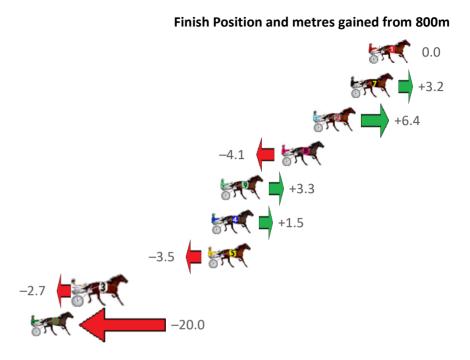

| No Horse             | Plc | Mar 800 Posi               | 400 Posi  | Time    | 3rd Qtr 4th Qtr            | Finish Position and metres |
|----------------------|-----|----------------------------|-----------|---------|----------------------------|----------------------------|
| 1 CANDILLO           | 1   | 0.0m <mark>0.0m (0)</mark> | 0.0m (0)  | 2:19.40 | 30.40s 31.00s              |                            |
| 7 PEEPING TOM        | 2   | 2.7m 4.4m (0)              | 5.2m (0)  | 2:19.62 | 30.46s 30.81s              |                            |
| 8 ZALIAS CHAMPION    | 3   | 6.6m 8.4m (0)              | 9.4m (0)  | 2:19.94 | 30.48s <mark>30.78s</mark> |                            |
| 10 BARDAN KID        | 4   | 13.6m 14.4m (1)            | 14.2m (2) | 2:20.50 | 30.39s 30.95s              | +0.8                       |
| 3 JUST A PET         | 5   | 18.9m 0.6m (1)             | 2.4m (1)  | 2:20.93 | 30.53s 32.27s              | -18.3                      |
| 9 DUKES EMPIRE       | 6   | 20.2m 10.0m (1)            | 10.2m (2) | 2:21.04 | 30.41s 31.77s              | -10.2                      |
| 4 LITTLEALBIETROTTER | 7   | 23.8m 20.6m (1)            | 19.0m (2) | 2:21.33 | <b>30.27s</b> 31.37s       | <b>−3.2</b>                |
| 2 DARK SENSATIONS    | 8   | 27.3m 4.8m (1)             | 8.2m (1)  | 2:21.61 | 30.65s 32.47s              | -22.5                      |
| 5 STAR OF KAOS       | 9   | 37.3m 12.6m (0)            | 14.6m (1) | 2:22.42 | 30.54s 32.75s              | -24.7                      |
|                      |     |                            |           |         |                            |                            |