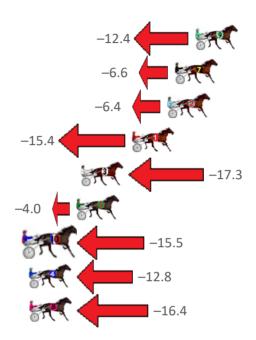

| NoHorse              | Plc | Mar 800 Posi               | 400 Posi  | Time    | 3rd Qtr | 4th Qtr | Finish Position and metres gained from 800m |
|----------------------|-----|----------------------------|-----------|---------|---------|---------|---------------------------------------------|
| 6 HOT CINDER         | 1   | 0.0m <mark>0.0m (0)</mark> | 0.0m (0)  | 2:51.40 | 30.80s  | 31.20s  | 0.0                                         |
| 1 THIRTYTHREE TRICKS | 2   | 4.9m 4.6m (0)              | 5.4m (0)  | 2:51.80 | 30.86s  | 31.16s  | <b>−0.3</b>                                 |
| 3 FOLLOW THE MILKY   | 3   | 5.0m 6.0m (1)              | 2.8m (1)  | 2:51.81 | 30.55s  | 31.37s  | +1.0                                        |
| 7 GALACTIC LIONESS   | 4   | 7.4m 8.6m (0)              | 9.6m (0)  | 2:52.00 | 30.88s  | 31.03s  | +1.2                                        |
| 10 SANFORD LORETTA   | 5   | 35.6m 16.0m (1)            | 16.6m (2) | 2:54.30 | 30.84s  | 32.67s  | -19.6                                       |
| 9 THE RUNNING CAME   | 6   | 41.3m 11.8m (1)            | 9.6m (2)  | 2:54.77 | 30.61s  | 33.66s  | -29.5                                       |
| 8 FLYWILLOWFLY       | 7   | 42.2m 12.6m (0)            | 16.8m (1) | 2:54.84 | 31.11s  | 33.17s  | -29.6                                       |
| 4 THATS SO FETCH     | 8   | 58.8m 2.0m (1)             | 10.2m (1) | 2:56.20 | 31.41s  | 34.97s  | -56.8                                       |
| 5 MALONE             | 9   | 77.7m 20.6m (1)            | 32.0m (0) | 2:57.74 | 31.66s  | 34.74s  | -57.1                                       |