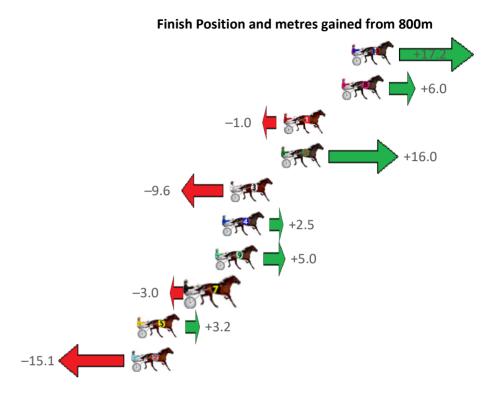

30.53s 33.55s

-35.1

Gross Time: 2:53.70 MileRate: 2:04.70 LeadTime: 50.00s First Qtr: 31.30s Second Qtr: 30.00s Third Qtr: 29.90s Fourth Qtr: 32.50s

| NoHorse          | Plc | Mar 800 Posi                | 400 Posi  | Time    | 3rd Qtr 4th Qt | Finish Position and metres gained from 800m |
|------------------|-----|-----------------------------|-----------|---------|----------------|---------------------------------------------|
| 6 FLYIN DISCO    | 1   | 0.0m 0.8m (1)               | 0.0m (0)  | 2:53.70 | 29.84s 32.50s  | +0.8                                        |
| 8 MAJOR BUZZ     | 2   | 2.7m 9.6m (1)               | 7.8m (2)  | 2:53.93 | 29.78s 32.09s  | +6.9                                        |
| 3 MAJIC BAY      | 3   | 15.9m 4.6m (0)              | 18.8m (0) | 2:55.05 | 31.01s 32.27s  | -11.3                                       |
| 7 GRACES STAR    | 4   | 31.3m 29.0m (0)             | 29.2m (1) | 2:56.35 | 29.91s 32.67s  |                                             |
| 5 TWOHEARTONEDIA | 5   | 49.9m 5.2m (1)              | 10.8m (1) | 2:57.93 | 30.21s 35.66s  | -45                                         |
| 2 ARKAMARA STAR  | 6   | 51.4m <mark>0.0m (0)</mark> | 8.2m (0)  | 2:58.06 | 30.40s 35.99s  | <b>−52</b>                                  |
| 9 LUCY HELEN     | 7   | 74.1m 21.6m (0)             | 32.4m (0) | 2:59.98 | 30.60s 35.87s  | -52.5                                       |
| 4 SUB MARINER    | 8   | 91.2m 44.0m (0)             | 60.0m (0) | 3:01.43 | 31.04s 35.02s  | -47.2                                       |
| 1 ROCK THE BANK  | 9   | 93.1m 44.4m (1)             | 61.0m (1) | 3:01.59 | 31.08s 35.09s  | -48.7                                       |