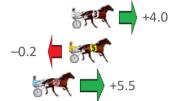

Gross Time: 2:05.10 MileRate: 1:59.50 LeadTime: 6.10s First Qtr: 32.10s Second Qtr: 30.50s Third Qtr: 28.30s Fourth Qtr: 28.10s

| NoHorse            | Plc | Mar 800 Posi               | 400 Posi  | Time    | 3rd Qtr | 4th Qtr | Finish Position and metres gained from 800m                                                                                                                                                                                                                                                                                                                                                                                                                                                                                                                                                                                                                                                                                                                                                                                                                                                                                                                                                                                                                                                                                                                                                                                                                                                                                                                                                                                                                                                                                                                                                                                                                                                                                                                                                                                                                                                                                                                                                                                                                                                                                    |
|--------------------|-----|----------------------------|-----------|---------|---------|---------|--------------------------------------------------------------------------------------------------------------------------------------------------------------------------------------------------------------------------------------------------------------------------------------------------------------------------------------------------------------------------------------------------------------------------------------------------------------------------------------------------------------------------------------------------------------------------------------------------------------------------------------------------------------------------------------------------------------------------------------------------------------------------------------------------------------------------------------------------------------------------------------------------------------------------------------------------------------------------------------------------------------------------------------------------------------------------------------------------------------------------------------------------------------------------------------------------------------------------------------------------------------------------------------------------------------------------------------------------------------------------------------------------------------------------------------------------------------------------------------------------------------------------------------------------------------------------------------------------------------------------------------------------------------------------------------------------------------------------------------------------------------------------------------------------------------------------------------------------------------------------------------------------------------------------------------------------------------------------------------------------------------------------------------------------------------------------------------------------------------------------------|
| 2 TEN TO THE DOZEN | 1   | 0.0m <mark>0.0m (0)</mark> | 0.0m (0)  | 2:05.10 | 28.30s  | 28.10s  | 0.0                                                                                                                                                                                                                                                                                                                                                                                                                                                                                                                                                                                                                                                                                                                                                                                                                                                                                                                                                                                                                                                                                                                                                                                                                                                                                                                                                                                                                                                                                                                                                                                                                                                                                                                                                                                                                                                                                                                                                                                                                                                                                                                            |
| 8 THELITTLE MASTER | 2   | 3.5m 9.0m (0)              | 9.4m (0)  | 2:05.36 | 28.33s  | 27.69s  | +5.5                                                                                                                                                                                                                                                                                                                                                                                                                                                                                                                                                                                                                                                                                                                                                                                                                                                                                                                                                                                                                                                                                                                                                                                                                                                                                                                                                                                                                                                                                                                                                                                                                                                                                                                                                                                                                                                                                                                                                                                                                                                                                                                           |
| 3 CHIEF COPY       | 3   | 9.0m 7.4m (1)              | 6.4m (1)  | 2:05.76 | 28.23s  | 28.28s  | -1.6                                                                                                                                                                                                                                                                                                                                                                                                                                                                                                                                                                                                                                                                                                                                                                                                                                                                                                                                                                                                                                                                                                                                                                                                                                                                                                                                                                                                                                                                                                                                                                                                                                                                                                                                                                                                                                                                                                                                                                                                                                                                                                                           |
| 6 ARIONROCK        | 4   | 13.0m 11.6m (1)            | 6.6m (2)  | 2:06.06 | 27.95s  | 28.55s  | -1.4                                                                                                                                                                                                                                                                                                                                                                                                                                                                                                                                                                                                                                                                                                                                                                                                                                                                                                                                                                                                                                                                                                                                                                                                                                                                                                                                                                                                                                                                                                                                                                                                                                                                                                                                                                                                                                                                                                                                                                                                                                                                                                                           |
| 1 PERFECT MOVE     | 5   | 13.8m 4.8m (0)             | 5.2m (0)  | 2:06.12 | 28.33s  | 28.70s  | <b>−9.0</b>                                                                                                                                                                                                                                                                                                                                                                                                                                                                                                                                                                                                                                                                                                                                                                                                                                                                                                                                                                                                                                                                                                                                                                                                                                                                                                                                                                                                                                                                                                                                                                                                                                                                                                                                                                                                                                                                                                                                                                                                                                                                                                                    |
| 4 BAZAAR PACKAGE   | 6   | 22.1m 2.6m (1)             | 1.8m (1)  | 2:06.73 | 28.25s  | 29.52s  | SACTION OF THE PARTY OF THE PAR |
| 5 DEKLA DIVA       | 7   | 282.8m 17.6m (0)           | 17.2m (1) | 2:25.99 | 28.34s  | 46.65s  | −265.                                                                                                                                                                                                                                                                                                                                                                                                                                                                                                                                                                                                                                                                                                                                                                                                                                                                                                                                                                                                                                                                                                                                                                                                                                                                                                                                                                                                                                                                                                                                                                                                                                                                                                                                                                                                                                                                                                                                                                                                                                                                                                                          |