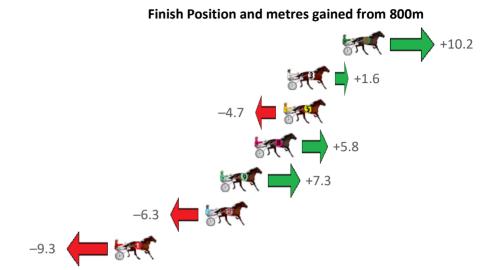

Gross Time: 2:41.20 MileRate: 1:58.70 LeadTime: 42.70s First Qtr: 31.60s Second Qtr: 30.50s Third Qtr: 29.50s Fourth Qtr: 26.90s

| No Horse          | Plc | Mar 800 Posi               | 400 Posi  | Time    | 3rd Qtr 4th               | Qtr Finish Position and metres gained from 800m |
|-------------------|-----|----------------------------|-----------|---------|---------------------------|-------------------------------------------------|
| 1 INFINITE SIGN   | 1   | 0.0m <mark>0.0m (0)</mark> | 0.0m (0)  | 2:41.20 | 29.50s 26.9               | 0.0                                             |
| 9 PETER PETRIFY   | 2   | 4.5m 4.0m (1)              | 3.0m (1)  | 2:41.52 | 29.43s 27.0               | −0.5 <b>– (5)</b>                               |
| 8 MASTER LEIGHTON | 3   | 6.2m 4.4m (0)              | 4.6m (0)  | 2:41.64 | 29.52s 27.0               | -1.8 -1.8                                       |
| 3 BEAT THE BANK   | 4   | 8.5m 16.4m (1)             | 16.0m (1) | 2:41.80 | 29.45s <mark>26.</mark> 4 | -0s +7.9                                        |
| 7 ETON ROCK       | 5   | 8.6m 8.0m (1)              | 7.4m (1)  | 2:41.81 | 29.46s 26.9               | -0.6 <b>-</b> 577                               |
| 4 TORPEDO ROCK    | 6   | 8.9m 12.2m (1)             | 12.0m (1) | 2:41.83 | 29.48s 26.                | 9s +3.3                                         |
| 6 GOLD HORSESHOE  | 7   | 14.8m 12.4m (0)            | 12.8m (0) | 2:42.25 | 29.53s 27.0               | -2.4 <b>□ ○</b>                                 |
| 2 DESIDERIO       | 8   | 14.9m 8.4m (0)             | 8.6m (0)  | 2:42.26 | 29.53s 27.                | 2s —6.5                                         |
| 5 BALTIC ACE      | 9   | 23.4m 20.6m (1)            | 20.6m (1) | 2:42.86 | 29.51s 27.0               | 9s —2.8 — ————————————————————————————————      |