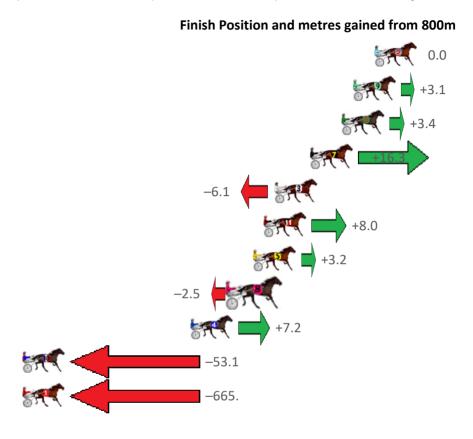

Gross Time: 2:44.00 MileRate: 2:00.80 LeadTime: 43.80s First Qtr: 32.00s Second Qtr: 29.90s Third Qtr: 29.50s Fourth Qtr: 28.80s

| NoHorse            | Plc | Mar 800 Posi               | 400 Posi | Time    | 3rd Qtr 4th Qtr            | Finish Position and metres gained from 800m |
|--------------------|-----|----------------------------|----------|---------|----------------------------|---------------------------------------------|
| 6 HUMDINGER        | 1   | 0.0m <mark>0.0m (0)</mark> | 0.0m (0) | 2:44.00 | 29.50s <mark>28.80s</mark> | 0.0                                         |
| 2 OURCARIBBEANCRUI | 2   | 9.3m 5.4m (0)              | 4.6m (0) | 2:44.70 | 29.45s 29.14s              | <b>−3.9</b>                                 |
| 3 IDEAL IVANA      |     | 16.0m 9.4m (0)             | ` '      |         |                            | -6.6 <b>-</b>                               |
| 5 ASHBY            | 4   | 22.0m 9.2m (1)             | 3.8m (1) | 2:45.66 | <b>29.12s</b> 30.10s       | -12.8                                       |