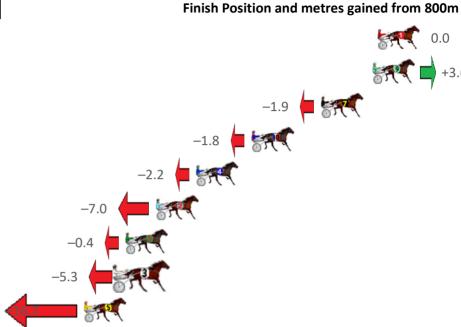

Gross Time: 2:41.20 MileRate: 1:58.70 LeadTime: 42.70s First Qtr: 31.60s Second Qtr: 30.50s Third Qtr: 29.50s Fourth Qtr: 26.90s

| No Horse          | Plc | Mar 800 Posi               | 400 Posi  | Time    | 3rd Qtr 4th               | Qtr Finish Position and metres gained from 800m |
|-------------------|-----|----------------------------|-----------|---------|---------------------------|-------------------------------------------------|
| 1 INFINITE SIGN   | 1   | 0.0m <mark>0.0m (0)</mark> | 0.0m (0)  | 2:41.20 | 29.50s 26.9               | 0.0                                             |
| 9 PETER PETRIFY   | 2   | 4.5m 4.0m (1)              | 3.0m (1)  | 2:41.52 | 29.43s 27.0               | −0.5 <b>– (5)</b>                               |
| 8 MASTER LEIGHTON | 3   | 6.2m 4.4m (0)              | 4.6m (0)  | 2:41.64 | 29.52s 27.0               | -1.8 -1.8                                       |
| 3 BEAT THE BANK   | 4   | 8.5m 16.4m (1)             | 16.0m (1) | 2:41.80 | 29.45s <mark>26.</mark> 4 | -0s +7.9                                        |
| 7 ETON ROCK       | 5   | 8.6m 8.0m (1)              | 7.4m (1)  | 2:41.81 | 29.46s 26.9               | -0.6 <b>-</b> 577                               |
| 4 TORPEDO ROCK    | 6   | 8.9m 12.2m (1)             | 12.0m (1) | 2:41.83 | 29.48s 26.                | 9s +3.3                                         |
| 6 GOLD HORSESHOE  | 7   | 14.8m 12.4m (0)            | 12.8m (0) | 2:42.25 | 29.53s 27.0               | -2.4 <b>□ ○</b>                                 |
| 2 DESIDERIO       | 8   | 14.9m 8.4m (0)             | 8.6m (0)  | 2:42.26 | 29.53s 27.                | 2s —6.5                                         |
| 5 BALTIC ACE      | 9   | 23.4m 20.6m (1)            | 20.6m (1) | 2:42.86 | 29.51s 27.0               | 9s —2.8 — ————————————————————————————————      |