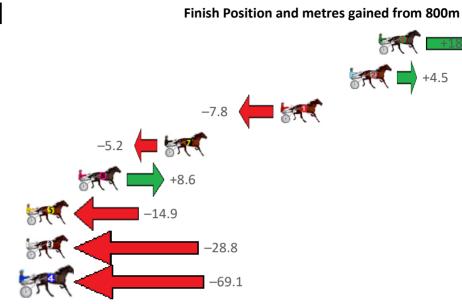

Gross Time: 2:05.10 MileRate: 1:59.50 LeadTime: 6.10s First Qtr: 32.10s Second Qtr: 30.50s Third Qtr: 28.30s Fourth Qtr: 28.10s

| NoHorse            | Plc | Mar 800 Posi               | 400 Posi  | Time    | 3rd Qtr | 4th Qtr | Finish Position and metres gained from 800m                                                                                                                                                                                                                                                                                                                                                                                                                                                                                                                                                                                                                                                                                                                                                                                                                                                                                                                                                                                                                                                                                                                                                                                                                                                                                                                                                                                                                                                                                                                                                                                                                                                                                                                                                                                                                                                                                                                                                                                                                                                                                    |
|--------------------|-----|----------------------------|-----------|---------|---------|---------|--------------------------------------------------------------------------------------------------------------------------------------------------------------------------------------------------------------------------------------------------------------------------------------------------------------------------------------------------------------------------------------------------------------------------------------------------------------------------------------------------------------------------------------------------------------------------------------------------------------------------------------------------------------------------------------------------------------------------------------------------------------------------------------------------------------------------------------------------------------------------------------------------------------------------------------------------------------------------------------------------------------------------------------------------------------------------------------------------------------------------------------------------------------------------------------------------------------------------------------------------------------------------------------------------------------------------------------------------------------------------------------------------------------------------------------------------------------------------------------------------------------------------------------------------------------------------------------------------------------------------------------------------------------------------------------------------------------------------------------------------------------------------------------------------------------------------------------------------------------------------------------------------------------------------------------------------------------------------------------------------------------------------------------------------------------------------------------------------------------------------------|
| 2 TEN TO THE DOZEN | 1   | 0.0m <mark>0.0m (0)</mark> | 0.0m (0)  | 2:05.10 | 28.30s  | 28.10s  | 0.0                                                                                                                                                                                                                                                                                                                                                                                                                                                                                                                                                                                                                                                                                                                                                                                                                                                                                                                                                                                                                                                                                                                                                                                                                                                                                                                                                                                                                                                                                                                                                                                                                                                                                                                                                                                                                                                                                                                                                                                                                                                                                                                            |
| 8 THELITTLE MASTER | 2   | 3.5m 9.0m (0)              | 9.4m (0)  | 2:05.36 | 28.33s  | 27.69s  | +5.5                                                                                                                                                                                                                                                                                                                                                                                                                                                                                                                                                                                                                                                                                                                                                                                                                                                                                                                                                                                                                                                                                                                                                                                                                                                                                                                                                                                                                                                                                                                                                                                                                                                                                                                                                                                                                                                                                                                                                                                                                                                                                                                           |
| 3 CHIEF COPY       | 3   | 9.0m 7.4m (1)              | 6.4m (1)  | 2:05.76 | 28.23s  | 28.28s  | -1.6                                                                                                                                                                                                                                                                                                                                                                                                                                                                                                                                                                                                                                                                                                                                                                                                                                                                                                                                                                                                                                                                                                                                                                                                                                                                                                                                                                                                                                                                                                                                                                                                                                                                                                                                                                                                                                                                                                                                                                                                                                                                                                                           |
| 6 ARIONROCK        | 4   | 13.0m 11.6m (1)            | 6.6m (2)  | 2:06.06 | 27.95s  | 28.55s  | -1.4                                                                                                                                                                                                                                                                                                                                                                                                                                                                                                                                                                                                                                                                                                                                                                                                                                                                                                                                                                                                                                                                                                                                                                                                                                                                                                                                                                                                                                                                                                                                                                                                                                                                                                                                                                                                                                                                                                                                                                                                                                                                                                                           |
| 1 PERFECT MOVE     | 5   | 13.8m 4.8m (0)             | 5.2m (0)  | 2:06.12 | 28.33s  | 28.70s  | <b>−9.0</b>                                                                                                                                                                                                                                                                                                                                                                                                                                                                                                                                                                                                                                                                                                                                                                                                                                                                                                                                                                                                                                                                                                                                                                                                                                                                                                                                                                                                                                                                                                                                                                                                                                                                                                                                                                                                                                                                                                                                                                                                                                                                                                                    |
| 4 BAZAAR PACKAGE   | 6   | 22.1m 2.6m (1)             | 1.8m (1)  | 2:06.73 | 28.25s  | 29.52s  | SACTION OF THE PARTY OF THE PAR |
| 5 DEKLA DIVA       | 7   | 282.8m 17.6m (0)           | 17.2m (1) | 2:25.99 | 28.34s  | 46.65s  | −265.                                                                                                                                                                                                                                                                                                                                                                                                                                                                                                                                                                                                                                                                                                                                                                                                                                                                                                                                                                                                                                                                                                                                                                                                                                                                                                                                                                                                                                                                                                                                                                                                                                                                                                                                                                                                                                                                                                                                                                                                                                                                                                                          |