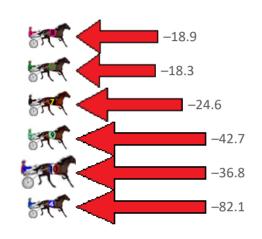

Gross Time: 2:05.10 MileRate: 1:59.50 LeadTime: 6.10s First Qtr: 32.10s Second Qtr: 30.50s Third Qtr: 28.30s Fourth Qtr: 28.10s

| NoHorse            | Plc | Mar 800 Posi               | 400 Posi  | Time    | 3rd Qtr | 4th Qtr | Finish Position and metres gained from 800m                                                                                                                                                                                                                                                                                                                                                                                                                                                                                                                                                                                                                                                                                                                                                                                                                                                                                                                                                                                                                                                                                                                                                                                                                                                                                                                                                                                                                                                                                                                                                                                                                                                                                                                                                                                                                                                                                                                                                                                                                                                                                    |
|--------------------|-----|----------------------------|-----------|---------|---------|---------|--------------------------------------------------------------------------------------------------------------------------------------------------------------------------------------------------------------------------------------------------------------------------------------------------------------------------------------------------------------------------------------------------------------------------------------------------------------------------------------------------------------------------------------------------------------------------------------------------------------------------------------------------------------------------------------------------------------------------------------------------------------------------------------------------------------------------------------------------------------------------------------------------------------------------------------------------------------------------------------------------------------------------------------------------------------------------------------------------------------------------------------------------------------------------------------------------------------------------------------------------------------------------------------------------------------------------------------------------------------------------------------------------------------------------------------------------------------------------------------------------------------------------------------------------------------------------------------------------------------------------------------------------------------------------------------------------------------------------------------------------------------------------------------------------------------------------------------------------------------------------------------------------------------------------------------------------------------------------------------------------------------------------------------------------------------------------------------------------------------------------------|
| 2 TEN TO THE DOZEN | 1   | 0.0m <mark>0.0m (0)</mark> | 0.0m (0)  | 2:05.10 | 28.30s  | 28.10s  | 0.0                                                                                                                                                                                                                                                                                                                                                                                                                                                                                                                                                                                                                                                                                                                                                                                                                                                                                                                                                                                                                                                                                                                                                                                                                                                                                                                                                                                                                                                                                                                                                                                                                                                                                                                                                                                                                                                                                                                                                                                                                                                                                                                            |
| 8 THELITTLE MASTER | 2   | 3.5m 9.0m (0)              | 9.4m (0)  | 2:05.36 | 28.33s  | 27.69s  | +5.5                                                                                                                                                                                                                                                                                                                                                                                                                                                                                                                                                                                                                                                                                                                                                                                                                                                                                                                                                                                                                                                                                                                                                                                                                                                                                                                                                                                                                                                                                                                                                                                                                                                                                                                                                                                                                                                                                                                                                                                                                                                                                                                           |
| 3 CHIEF COPY       | 3   | 9.0m 7.4m (1)              | 6.4m (1)  | 2:05.76 | 28.23s  | 28.28s  | -1.6                                                                                                                                                                                                                                                                                                                                                                                                                                                                                                                                                                                                                                                                                                                                                                                                                                                                                                                                                                                                                                                                                                                                                                                                                                                                                                                                                                                                                                                                                                                                                                                                                                                                                                                                                                                                                                                                                                                                                                                                                                                                                                                           |
| 6 ARIONROCK        | 4   | 13.0m 11.6m (1)            | 6.6m (2)  | 2:06.06 | 27.95s  | 28.55s  | -1.4                                                                                                                                                                                                                                                                                                                                                                                                                                                                                                                                                                                                                                                                                                                                                                                                                                                                                                                                                                                                                                                                                                                                                                                                                                                                                                                                                                                                                                                                                                                                                                                                                                                                                                                                                                                                                                                                                                                                                                                                                                                                                                                           |
| 1 PERFECT MOVE     | 5   | 13.8m 4.8m (0)             | 5.2m (0)  | 2:06.12 | 28.33s  | 28.70s  | <b>−9.0</b>                                                                                                                                                                                                                                                                                                                                                                                                                                                                                                                                                                                                                                                                                                                                                                                                                                                                                                                                                                                                                                                                                                                                                                                                                                                                                                                                                                                                                                                                                                                                                                                                                                                                                                                                                                                                                                                                                                                                                                                                                                                                                                                    |
| 4 BAZAAR PACKAGE   | 6   | 22.1m 2.6m (1)             | 1.8m (1)  | 2:06.73 | 28.25s  | 29.52s  | SACTION OF THE PARTY OF THE PAR |
| 5 DEKLA DIVA       | 7   | 282.8m 17.6m (0)           | 17.2m (1) | 2:25.99 | 28.34s  | 46.65s  | −265.                                                                                                                                                                                                                                                                                                                                                                                                                                                                                                                                                                                                                                                                                                                                                                                                                                                                                                                                                                                                                                                                                                                                                                                                                                                                                                                                                                                                                                                                                                                                                                                                                                                                                                                                                                                                                                                                                                                                                                                                                                                                                                                          |