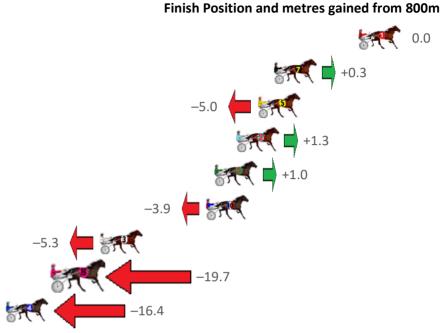

#### Distance 0105m

| Pinj                | arr | a Race 4                   | Distai    | nce 218   | 85m                 |                     |             |                    | Monda               | ay, 3 April 2023   |
|---------------------|-----|----------------------------|-----------|-----------|---------------------|---------------------|-------------|--------------------|---------------------|--------------------|
| Gross Time: 2:44.60 |     | MileRate: 2:01.2           | 20 L      | _eadTime: | 42.90               | s First C           | Qtr: 32.50s | Second Qtr: 30.80s | Third Qtr: 29.80s   | Fourth Qtr: 28.60s |
| NoHorse             | Plc | Mar 800 Posi               | 400 Posi  | Time 3    | rd Qtr 4            | Ith Qtr             |             | Finish             | Position and metres | gained from 800m   |
| 2 KINGSEAT          | 1   | 0.0m <mark>0.0m (0)</mark> | 0.0m (0)  | 2:44.60   | 29.80s              | 28.60s              |             |                    |                     | o.0                |
| 8 ILLEGAL ACT       | 2   | 3.0m 8.2m (0)              | 7.8m (1)  | 2:44.83   | 29.76s              | <mark>28.26s</mark> |             |                    | L.                  | +5.2               |
| 1 SHELLWOOD CHIEF   | 3   | 15.1m 4.0m (0)             | 4.2m (0)  | 2:45.73   | 29.83s              | 29.37s              |             | -11.1              | ¢                   | Ÿ                  |
| 5 MANGO TANGO       | 4   | 15.9m 16.2m (0)            | 18.6m (0) | 2:45.79   | 29.97s              | 28.41s              |             | -                  | +0.3                |                    |
| 4 THE INSIDE SCOOP  | 5   | 16.4m 11.6m (1)            | 12.0m (1) | 2:45.83   | 29.84s              | 28.91s              |             | -4.8 🛑 🐖           | ,                   |                    |
| 6 THE BAILIFF       | 6   | 16.8m 7.6m (1)             | 6.8m (2)  | 2:45.86   | <mark>29.76s</mark> | 29.31s              | -           | 9.2                |                     |                    |
| 9 OURCARIBBEANCRUI  | 7   | 17.3m 12.2m (0)            | 13.8m (0) | 2:45.90   | 29.92s              | 28.85s              |             | -5.1 📛 🐖           |                     |                    |
| 10 BEERSHEBAS SHADO | 8   | 20.2m 15.4m (1)            | 16.2m (1) | 2:46.12   | 29.86s              | 28.88s              | -4.8        |                    |                     |                    |
| 7 ROCKNROLL RALPH   | 9   | 23.6m 3.4m (1)             | 3.4m (1)  | 2:46.37   | 29.83s              | 30.04s              | e           |                    | -20.2               |                    |
|                     |     |                            |           |           |                     |                     |             |                    |                     |                    |