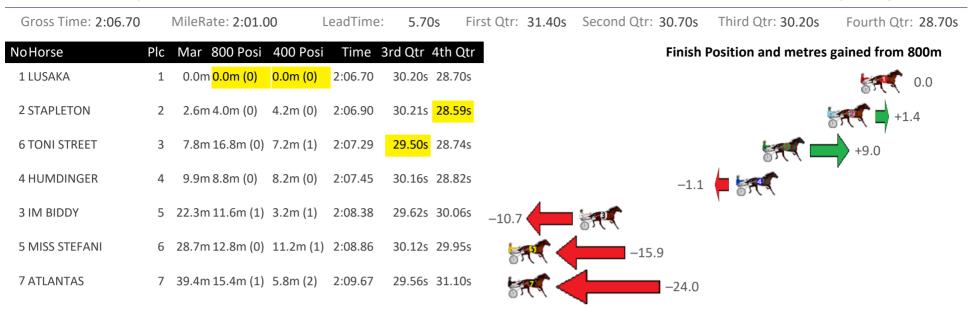

### Pinjarra Race 2 Distance 2185m

Gross Time: 2:42.80MileRate: 1:59.90LeadTime:43.90sFirst Qtr:31.80sSecond Qtr:28.70sThird Qtr:28.80sFourth Qtr:29.60sNo HorsePlcMar800 Posi400 PosiTime3rd Qtr4th QtrFinish Position and metres gained from 800m

| 4 LENI ROSE     | 1 | 0.0m <mark>0.0m (0)</mark> | 0.0m (0)  | 2:42.80 | 28.80s 29.60s              | >  |
|-----------------|---|----------------------------|-----------|---------|----------------------------|----|
| 6 BARBADOS      | 2 | 4.3m 18.2m (0)             | 27.0m (0) | 2:43.13 | 29.46s <mark>27.93s</mark> | ;  |
| 8 REG LAWSON    | 3 | 11.3m 12.6m (0)            | 16.0m (2) | 2:43.68 | 29.05s 29.25s              | \$ |
| 2 ROCK THE BANK | 4 | 13.3m 7.2m (1)             | 8.4m (0)  | 2:43.83 | 28.88s 29.96s              | \$ |
| 5 MASTERMIND    | 5 | 45.0m 12.0m (1)            | 12.8m (1) | 2:46.29 | 28.83s 31.97s              | \$ |
| 7 ERA           | 6 | 53.5m 18.2m (1)            | 29.8m (1) | 2:46.95 | 29.62s 31.34s              | \$ |
| 1 CASSINI STAR  | 7 | 174.4m 8.2m (0)            | 45.0m (0) | 2:56.33 | 31.34s 39.12s              | 5  |