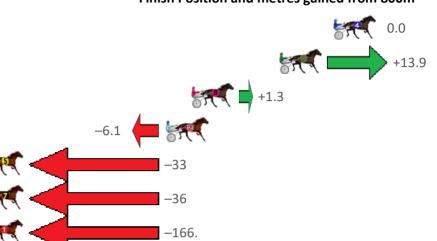

## Pinjarra Race 3 Distance 1684m

| Pinj                | arr | a Race 3                   | Dista     | nce 168  | 34m    |         |            |       |                   | INOI                | nday,    | 3 April 2023      |
|---------------------|-----|----------------------------|-----------|----------|--------|---------|------------|-------|-------------------|---------------------|----------|-------------------|
| Gross Time: 2:04.80 |     | MileRate: 1:59.2           | 20 l      | eadTime: | 5.50   | Os Fir  | st Qtr: 29 | 9.20s | Second Qtr: 32.00 | s Third Qtr: 30.00  | Os Fo    | ourth Qtr: 28.10s |
| NoHorse             | Plc | Mar 800 Posi               | 400 Posi  | Time 3   | rd Qtr | 4th Qtr |            |       | Finis             | sh Position and met | res gain | ed from 800m      |
| 6 SWEET IVY         | 1   | 0.0m <mark>0.0m (0)</mark> | 0.0m (0)  | 2:04.80  | 30.00s | 28.10s  | _          |       |                   |                     |          | <b>6.0</b>        |
| 2 SYNCOPATION       | 2   | 3.4m 7.8m (0)              | 8.2m (0)  | 2:05.05  | 30.02s | 27.76s  |            |       |                   |                     | ST.      | +4.4              |
| 4 DEBRENIKA         | 3   | 10.0m 11.6m (1)            | 11.0m (1) | 2:05.54  | 29.95s | 28.03s  |            |       |                   | - <b>-</b>          | 1.6      | V                 |
| 8 EASTON QUALITY    | 4   | 10.1m 17.0m (1)            | 9.2m (3)  | 2:05.55  | 29.44s | 28.16s  |            |       |                   |                     | +6.9     |                   |
| 3 SHES A LUCKY PENN | 5   | 11.0m 3.8m (0)             | 4.2m (0)  | 2:05.61  | 30.04s | 28.58s  |            |       | -7.2              | - 79                |          |                   |
| 9 DISPATCHER        | 6   | 12.0m 7.8m (1)             | 6.8m (2)  | 2:05.69  | 29.94s | 28.46s  |            |       | -4.2              | - 599               |          |                   |
| 1 CUTTING ROSES     | 7   | 16.2m 12.0m (0)            | 12.6m (0) | 2:06.00  | 30.05s | 28.35s  |            |       | -4.2 🛑 😽          | C                   |          |                   |
| 5 NANA DUNNO        | 8   | 23.2m 3.4m (1)             | 3.4m (1)  | 2:06.51  | 30.05s | 29.48s  |            |       | F.                | -19.8               |          |                   |
| 7 STAR OF KAOS      | 9   | 34.5m 21.8m (1)            | 17.4m (0) | 2:07.35  | 29.72s | 29.29s  | 5T         | ( ﴿   | -12.7             |                     |          |                   |
| 10 KAMENDABLE GALA  | 10  | 315.7m 21.6m (0)           | 150.0m (0 | 2:28.12  | 39.66s | 39.68s  | <b>7</b>   |       |                   | -294.               |          |                   |